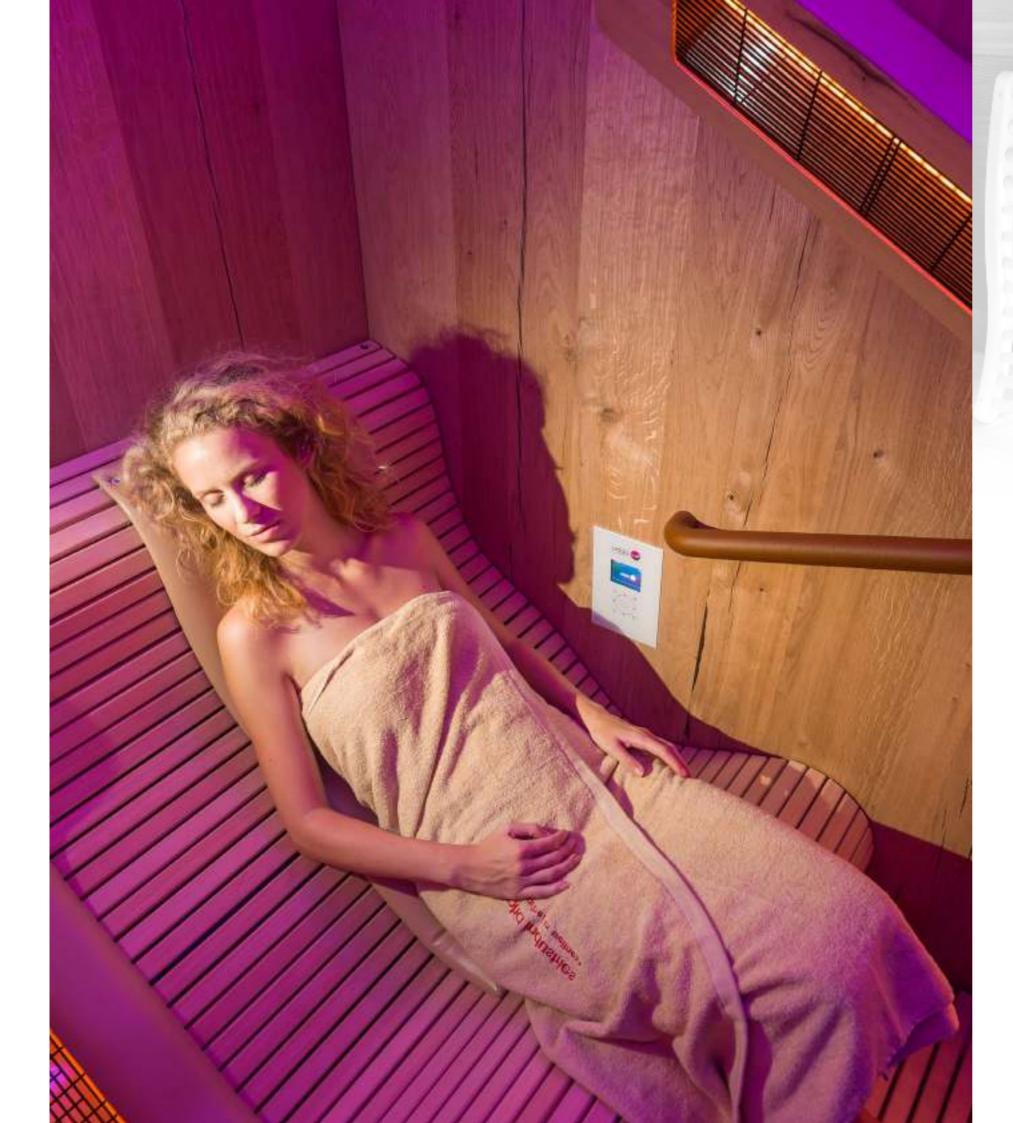

#### Infrared (IR) (ST)

Infrared light is the sun's healthy warmth and is invisible to the naked eye. Its rays go beyond visible light and the colours of the rainbow. Therefore, we can only perceive infrared light in the form of radiant heat. This radiant heat is really beneficial to the body and takes action deeper in the body than the convection of warm air, for example. This means that infrared heat is the most efficient way to warm your body. Infrared heat also stimulates the production of endorphins in the body. This hormone, also referred to as a natural painkiller, relieves pain in the muscles and joints (such as in the event of a sprain, rheumatism, and arthritis), and removes muscle tension, swelling, and stiffness. The infrared heaters by Alpha Wellness Sensations guarantee safety, sustainability, efficiency, and comfort.

## **Infrared** heaters

In an infrared cabin, only 20% of the radiant heat is used for heating the air, while the remaining 80% is directly converted into body heat, partly due to the body's high water content. Usually, an infrared cabin looks just like a traditional wooden sauna cabin. Because the infrared rays directly heat the body, the heaters can also be used outside a cabin. The essential is the radiation and not the heat from the surrounding air. We have different types of heaters in the different infrared spectra, wattages, lengths and shapes, and our specialists will be happy to inform you which heaters are the best choice in a particular setup or project.