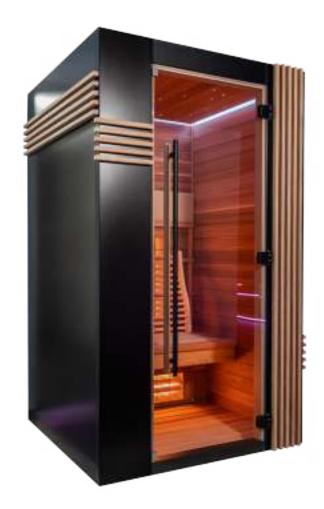

# Senses

The Senses is actually an 'a la carte' infrared sauna that is designed and built-in line with the customer's requirements. This is one of the premium products in the infrared range, with every option available as standard at no additional cost. Once you have selected the heaters that are best for you, the design can begin! You can choose your own exterior finish, and the structure of the Senses is designed such that you can add your own oak exterior profiles where you want, either vertically or horizontally. The Senses is thus a real showpiece that you can put your own stamp on. This infrared sauna has leather seating with integrated heating in the benches.