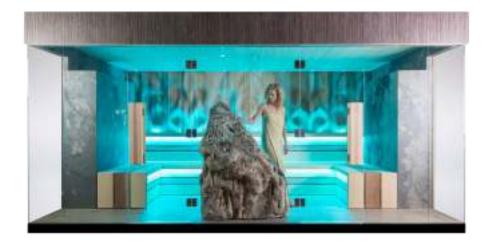

### Three-dimensional Venus sauna

Sauna BI-O SAUNA STANDARD

Venus is the Roman goddess of love and the name of a planet. It is immediately clear where we got the inspiration for this sauna. The side walls are made of natural stone and the rear wall of solid cedar wood. It has been hand-worked and sanded to give it a unique three-dimensional effect. The polished rock in the middle is a real eye-catcher and gives you the feeling that you have landed on another planet. The impressive glass rods in the ceiling and the built-in LED strips enhance this cosmic atmosphere. The side walls are made of Glacier natural stone, while the ceiling and benches are made of ayous. The front is built from clear safety glass including a door with stainless steel hinges and a design handle. No fewer than two sauna ovens provide more than sufficient heat capacity. The Venus is specially designed for frequent use and has a special appearance. The wavy back wall in combination with the polished onyx glacier block in the middle and the walls in natural stone give this sauna a very exclusive character

The polished rock in the middle is a real eye-catcher and gives you the feeling that you have reached higher realms