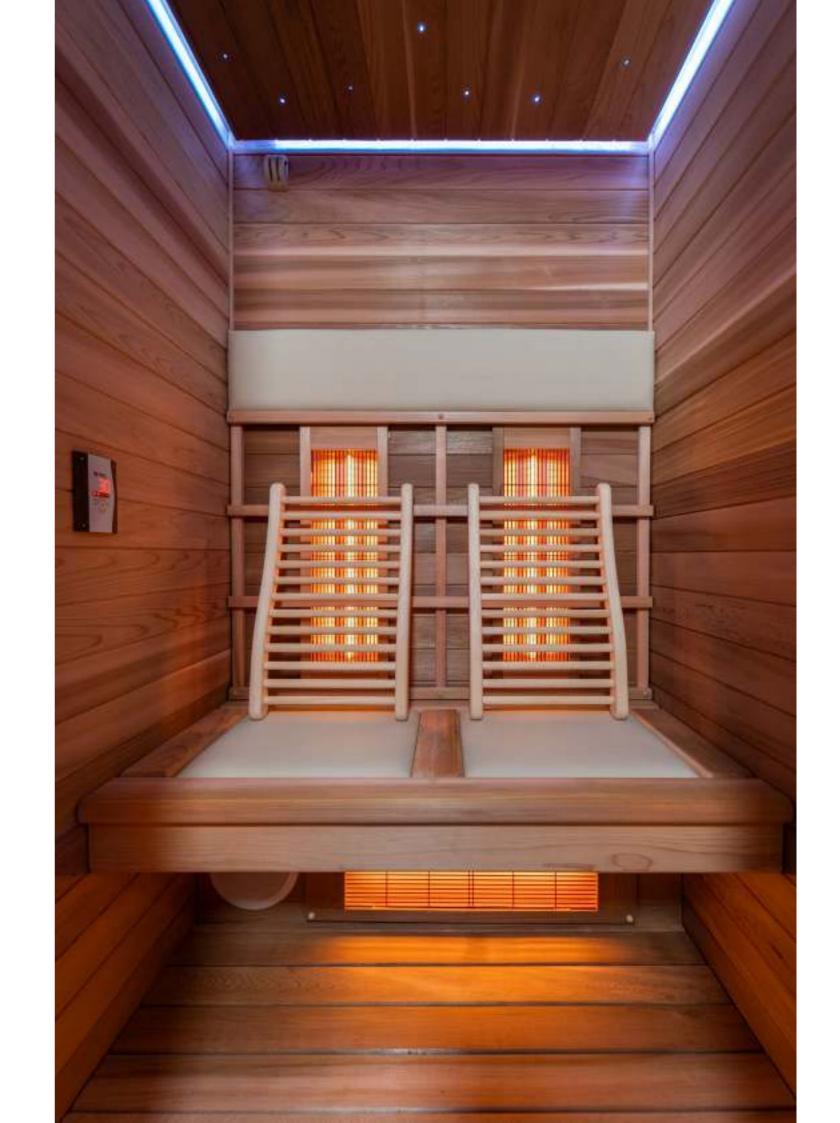

## **Infrared Lounger**

The infrared lounger from Alpha Wellness Sensations is a perfect combination of selected materials and excellent craftsmanship. The s-curve infrared heater patented by Alpha Wellness Sensations perfectly follows body contours. This means that the infrared radiation is perfectly dosed to the body. The power of each infrared heater can be adjusted for unprecedented comfort. The infrared session promotes circulation, relieves muscle tension, and combats joint pain. This free-standing infrared lounger can be placed, for example, in a wellness complex, a bedroom/living room, or a physiotherapist's waiting room, etc.

#### **Patented Full Spectrum Infrared Heater**

Type: Ergonomically-shaped Full-spectrum infrared heater Capacity: 600 Watt Patent no: MD A 2015 0022 Warm-up time: Few seconds Purpose: Relaxation seats Shape: S-curve