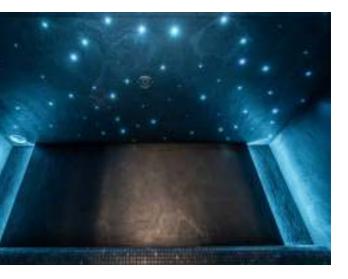

## Lighting technology

With the ability to largely affect the mood of the wellness area, lighting is the most important element to consider when designing such a space. It can transform the room in shape and size, and without big investments, fast and easy, change the ambiance. With its versatility in brightness levels and light colours, our designers continue to turn to LED lighting. Thanks to continuous research in the lighting industry, we have many options for selecting the right lighting for the right atmosphere:

OP

- Glass rods of different lengths;
- LED indirect lighting for salt wall, in the ceiling, for wall;
- LED spots in stainless steel and wooden frame;
- LED strips behind backrests, beneath the benches or in the ceiling.
- LED starry sky with 2, 4 or 6 mm light fittings.
- Different sauna lamps.