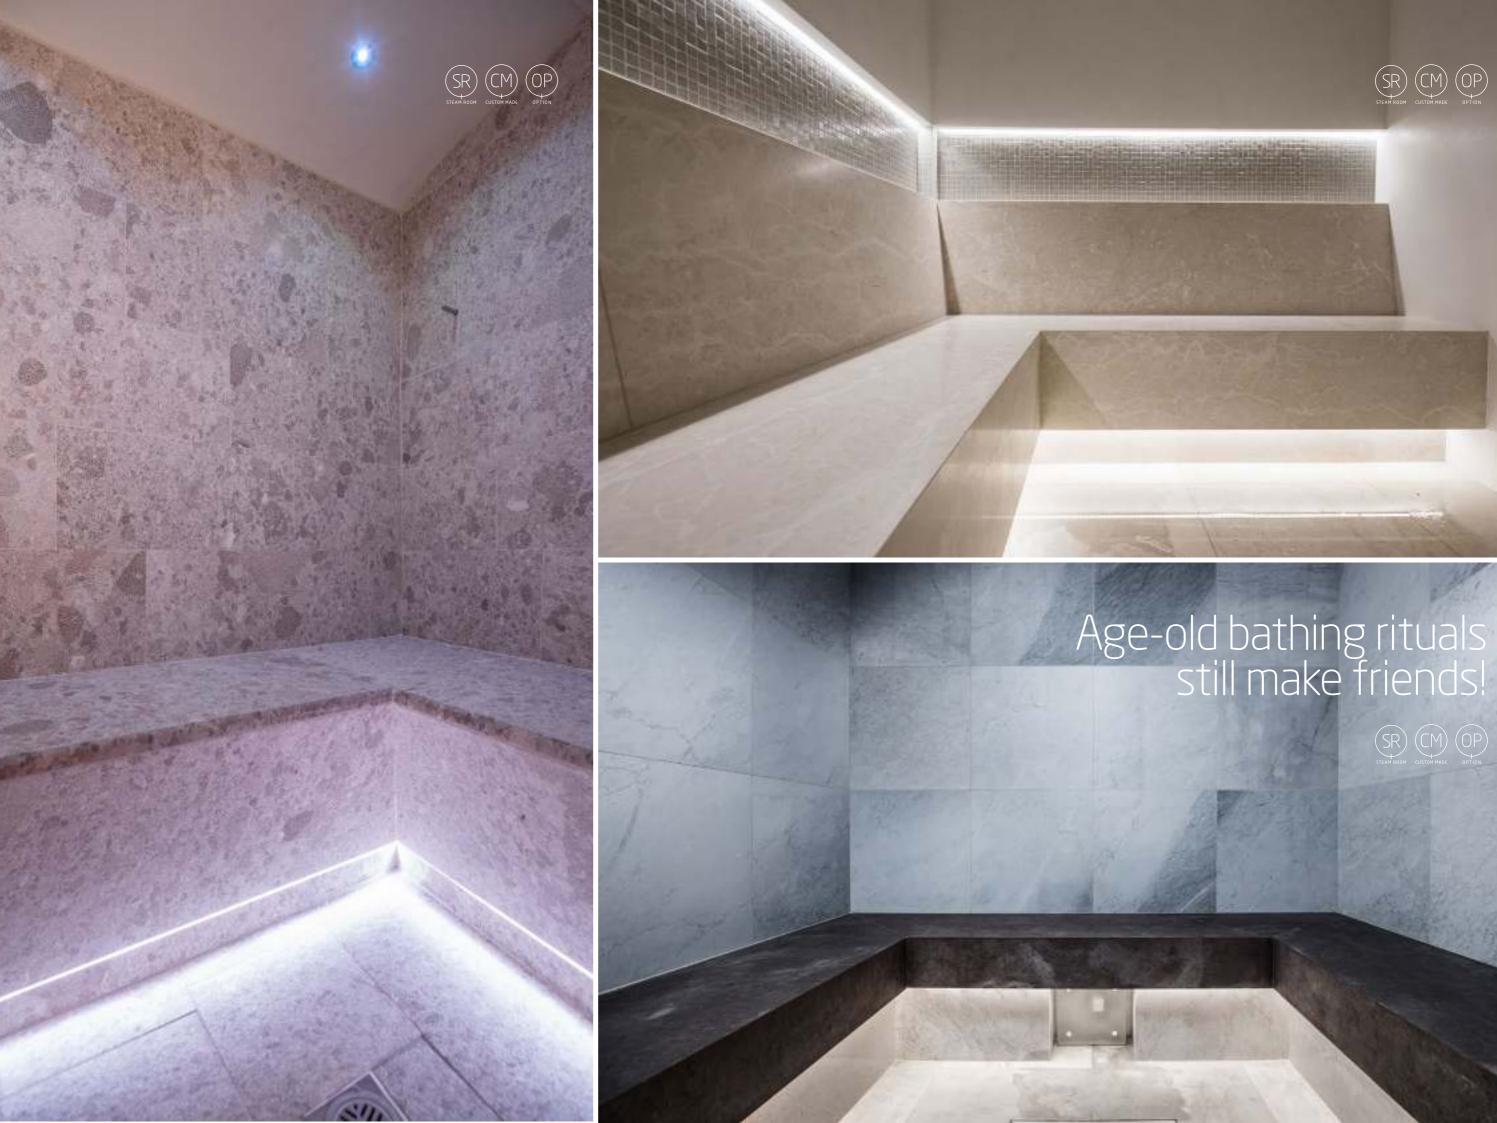

## **Steam Room**

The modern steam bath is unique in that it reaches 100% relative humidity—which gives it the element of steam/fog. It serves both a cleansing and social purpose. The aim of the ritual is to remove mucus and bacteria in the respiratory system, stimulate blood circulation and, in doing so, relax the muscles. A visit to the steam bath is a treat for all the senses and focuses on the healing powers of heat, the pure pleasure of water, plus purification and relaxation. Alpha Wellness Sensations is your perfect partner in choosing the right steam bath!

A wonderful sense of vitality follows once the body recuperates

The very first steam room with lounge bench! With these benches, which are a perfect combination of selected materials and excellent workmanship, you reach the pinnacle of relaxation; the stress and pressure disappear from the entire body. The almost invisible integrated water drainage system ensures that no water remains in the hollow of the benches, which means that maintenance is kept to a minimum. The steam and coloured LED spots to create a fairy-tale atmosphere. This magical effect is further stimulated by relaxing fragrances, which are automatically added. The result: an experience that touches all your senses and revitalizes your body and mind.