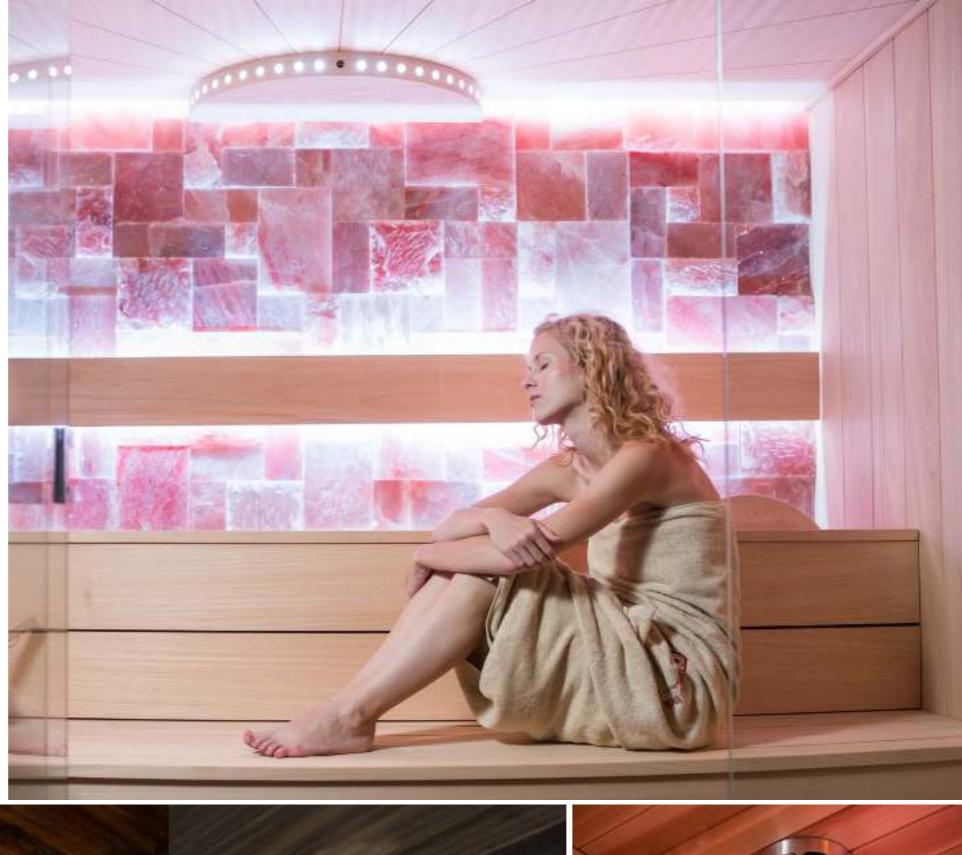

### Three-dimensional Venus sauna

Sauna BI-O SAUNA STANDARD

Venus is the Roman goddess of love and the name of a planet. It is immediately clear where we got the inspiration for this sauna. The side walls are made of natural stone and the rear wall of solid cedar wood. It has been hand-worked and sanded to give it a unique three-dimensional effect. The polished rock in the middle is a real eye-catcher and gives you the feeling that you have landed on another planet. The impressive glass rods in the ceiling and the built-in LED strips enhance this cosmic atmosphere. The side walls are made of Glacier natural stone, while the ceiling and benches are made of ayous. The front is built from clear safety glass including a door with stainless steel hinges and a design handle. No fewer than two sauna ovens provide more than sufficient heat capacity. The Venus is specially designed for frequent use and has a special appearance. The wavy back wall in combination with the polished onyx glacier block in the middle and the walls in natural stone give this sauna a very exclusive character

The polished rock in the middle is a real eye-catcher and gives you the feeling that you have reached higher realms