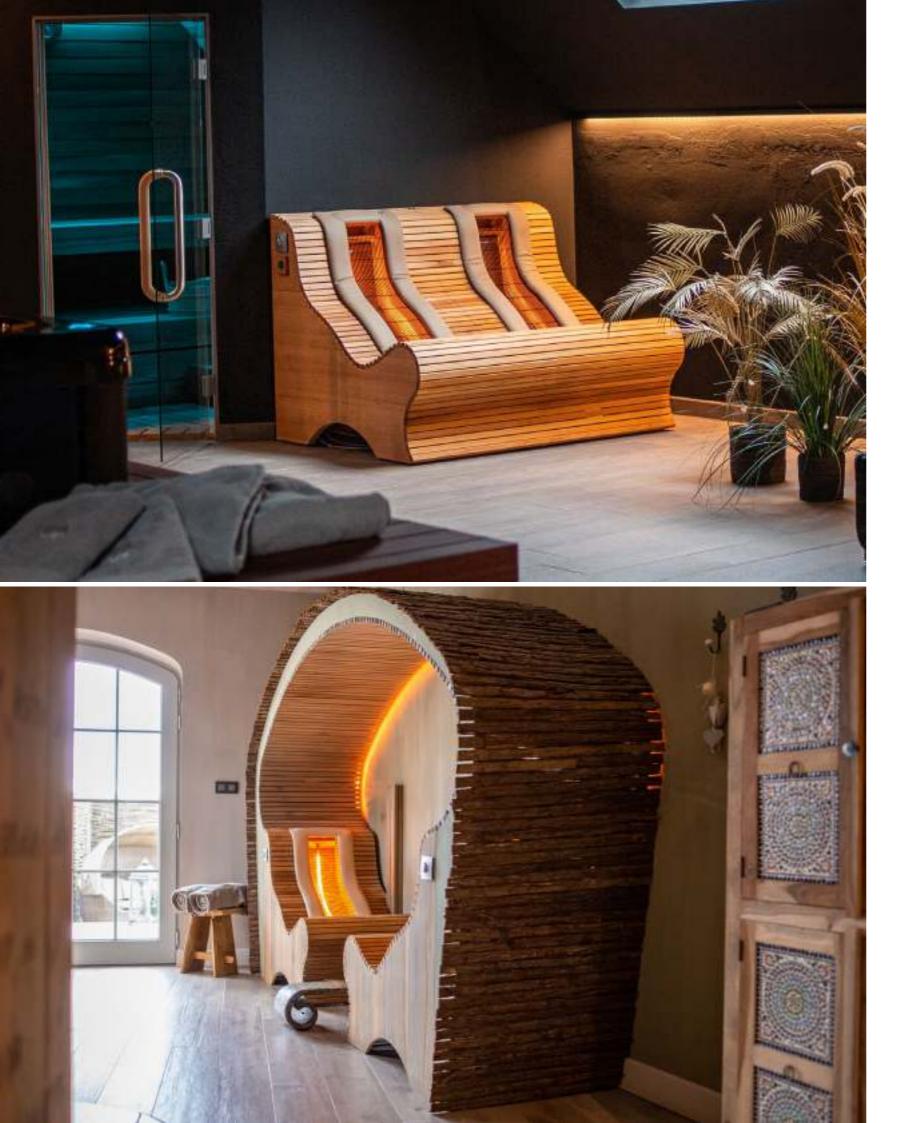

## **Infrared Lounger**

The infrared lounger from Alpha Wellness Sensations is a perfect combination of selected materials and excellent craftsmanship. The s-curve infrared heater patented by Alpha Wellness Sensations perfectly follows body contours. This means that the infrared radiation is perfectly dosed to the body. The power of each infrared heater can be adjusted for unprecedented comfort. The infrared session promotes circulation, relieves muscle tension, and combats joint pain. This free-standing infrared lounger can be placed, for example, in a wellness complex, a bedroom/living room, or a physiotherapist's waiting room, etc.

#### **Patented Full Spectrum Infrared Heater**

Type: Ergonomically-shaped Full-spectrum infrared heater Capacity: 600 Watt Patent no: MD A 2015 0022 Warm-up time: Few seconds Purpose: Relaxation seats Shape: S-curve