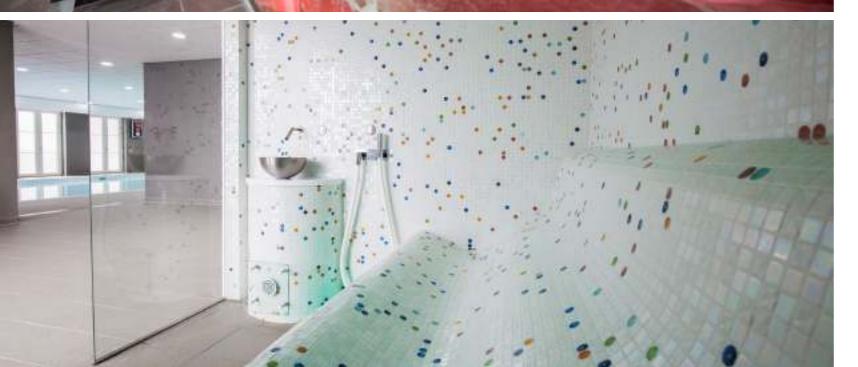

The complex includes a great restaurant and even a pizzeria with a wood-fired oven. In a complex of this allure, a swimming pool and wellness area was crucial. Alpha Wellness Sensations worked with the developer and architect, taking recommendations from future residents, to design this wellness project. The result is a state-of-the-art world of experience with an eye on the detail. The sauna has a luxurious look thanks to the use of beech hardwood. For comfort, adjustable back supports were installed, while indirect LED lighting lends the Finnish sauna just the right atmosphere. For the steam room, Ezarri mosaic Topping Flowers tiling was selected as the Rolls-Royce of mosaic. The aroma pump and a warm and cold water bowl guarantee the perfect user experience. Given its healing properties, a salt stone grotto was essential in this oasis of calm. The salt stones in the walls, which were also used to make the benches, are lit from the back using RGB LEDs. An extra wide 95cm door, which is also used in the other facilities, provides easy access for all the residents of this complex.

### Alladin's Dream steam room

- 300 x 240 x 220 cm
- Interior finish in Ezarri mosaic Topping Flowers
- Exterior finish in Beltrami White Quartz stone strips
- Heated ergonomic lounge bank
- Steam generator Hygromatik 13.5KW
- Duftdos Vario 4 aroma pump
- 2 fog-makers built into pedestal
- Cold and hot water bowls + Luxe Kneipp cooling hose
- Extra wide door 95 cm and glass front wall with pivot system
- RGB spotlights in ceiling and strip in end of bench