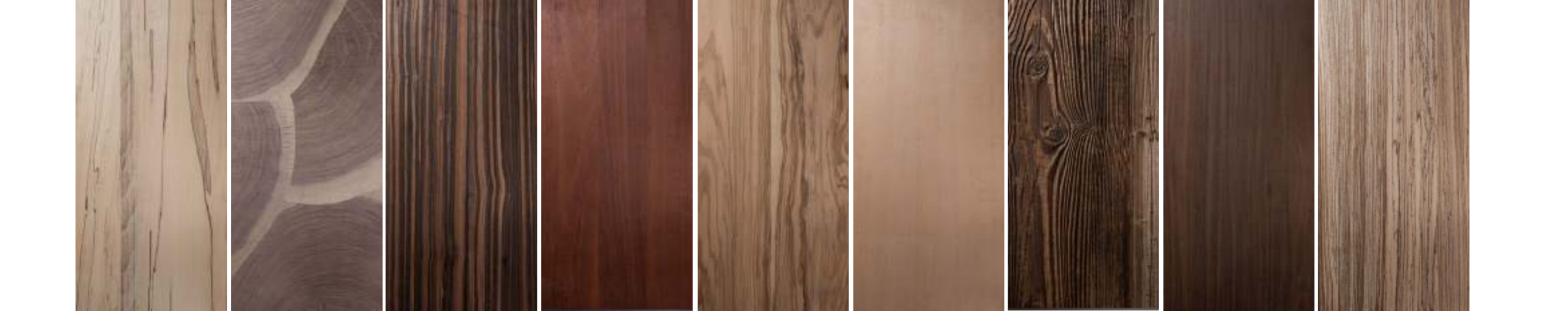

#### Veneer wood

A veneer is not imitation but real wood, with all its warmth and splendour. A thin layer of wood of uniform thickness (from 0.6 to 4 mm) is glued to stable panels, thus retaining the characteristic aspects of the wood type in question, such as the authentic colour and grain. It is a natural material, which makes every veneer panel unique. High-quality veneer panels are therefore indistinguishable from solid wood. The product has a beautiful and luxurious appearance and it is much less susceptible to varying humidity than solid wood. Our veneer panels are manufactured in Austria, free from harmful substances, and have been specially developed for use in the sauna. Temperatures up to 140°C are no problem. The 20 veneer types in this range make it possible for us today to draw fantastic designs that fit in perfectly with the project style or the house, thus forming an extension of the existing architecture.