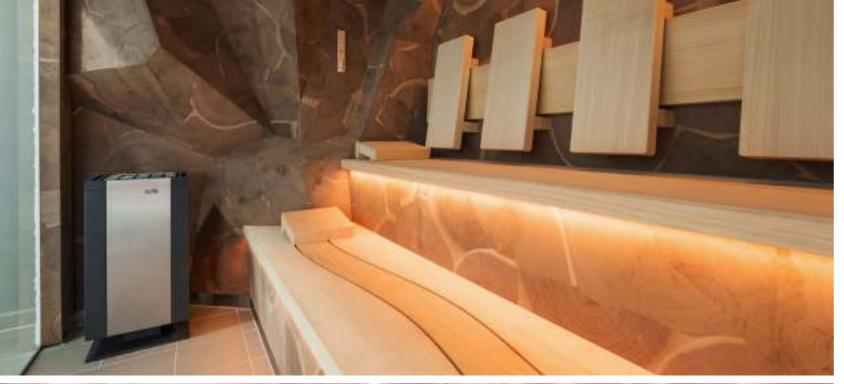

The complex includes a great restaurant and even a pizzeria with a wood-fired oven. In a complex of this allure, a swimming pool and wellness area was crucial. Alpha Wellness Sensations worked with the developer and architect, taking recommendations from future residents, to design this wellness project. The result is a state-of-the-art world of experience with an eye on the detail. The sauna has a luxurious look thanks to the use of beech hardwood. For comfort, adjustable back supports were installed, while indirect LED lighting lends the Finnish sauna just the right atmosphere. For the steam room, Ezarri mosaic Topping Flowers tiling was selected as the Rolls-Royce of mosaic. The aroma pump and a warm and cold water bowl guarantee the perfect user experience. Given its healing properties, a salt stone grotto was essential in this oasis of calm. The salt stones in the walls, which were also used to make the benches, are lit from the back using RGB LEDs. An extra wide 95cm door, which is also used in the other facilities, provides easy access for all the residents of this complex.