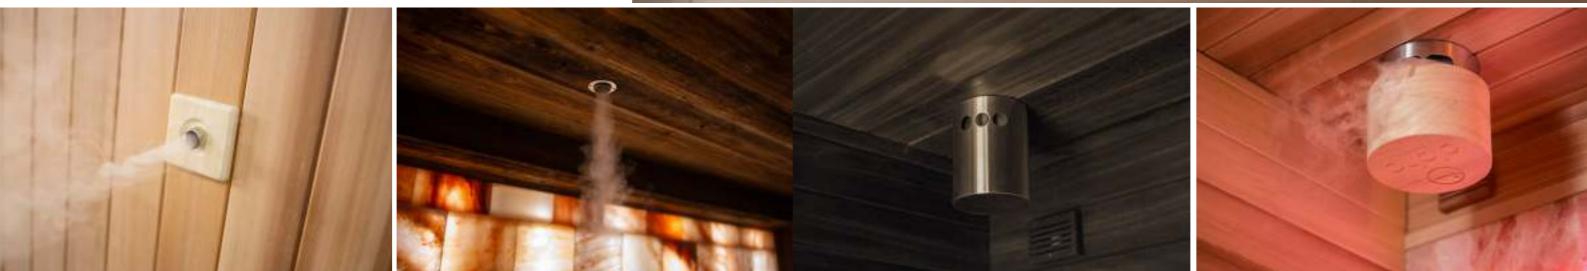

## Salt evaporators

OP

The positive influence of brine and salt for human beings is undisputed in general as well as in medical science. It has a healing effect in case of skin and respiratory diseases. Mankind has used the mineral (mainly dissolved as brine solution) since thousands of years as a cure.

Our systems for the nebulisation of brine solution are mainly used in wellness applications to create a salty sea climate in steam rooms, infrared cabins, and salt grottos but also for private use. In the context of a brine therapy the usage of such applications can be a supporting element.

#### Steam room

The salt is brought into the steam room together with the steam via an external evaporator.

### IR cabin, sauna, bio sauna, relaxation room or in the salt cave

For dry rooms, one can opt for a salt evaporator that is placed in either the cabin or an external evaporator where the salt is evaporated under pressure from the technical space in the cabin.