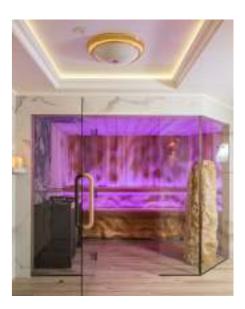

### Three-dimensional Venus sauna

Sauna BI-O SAUNA STANDARD

Venus is the Roman goddess of love and the name of a planet. It is immediately clear where we got the inspiration for this sauna. The side walls are made of natural stone and the rear wall of solid cedar wood. It has been hand-worked and sanded to give it a unique three-dimensional effect. The polished rock in the middle is a real eye-catcher and gives you the feeling that you have landed on another planet. The impressive glass rods in the ceiling and the built-in LED strips enhance this cosmic atmosphere. The side walls are made of Glacier natural stone, while the ceiling and benches are made of ayous. The front is built from clear safety glass including a door with stainless steel hinges and a design handle. No fewer than two sauna ovens provide more than sufficient heat capacity. The Venus is specially designed for frequent use and has a special appearance. The wavy back wall in combination with the polished onyx glacier block in the middle and the walls in natural stone give this sauna a very exclusive character

The polished rock in the middle is a real eye-catcher and gives you the feeling that you have reached higher realms