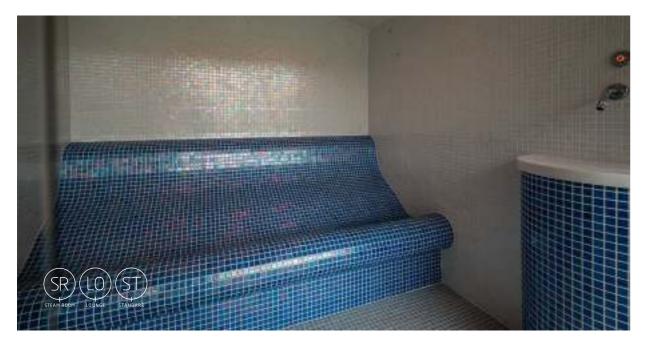

## **Steam Room**

The modern steam bath is unique in that it reaches 100% relative humidity—which gives it the element of steam/fog. It serves both a cleansing and social purpose. The aim of the ritual is to remove mucus and bacteria in the respiratory system, stimulate blood circulation and, in doing so, relax the muscles. A visit to the steam bath is a treat for all the senses and focuses on the healing powers of heat, the pure pleasure of water, plus purification and relaxation. Alpha Wellness Sensations is your perfect partner in choosing the right steam bath!

A wonderful sense of vitality follows once the body recuperates

The very first steam room with lounge bench! With these benches, which are a perfect combination of selected materials and excellent workmanship, you reach the pinnacle of relaxation; the stress and pressure disappear from the entire body. The almost invisible integrated water drainage system ensures that no water remains in the hollow of the benches, which means that maintenance is kept to a minimum. The steam and coloured LED spots to create a fairy-tale atmosphere. This magical effect is further stimulated by relaxing fragrances, which are automatically added. The result: an experience that touches all your senses and revitalizes your body and mind.