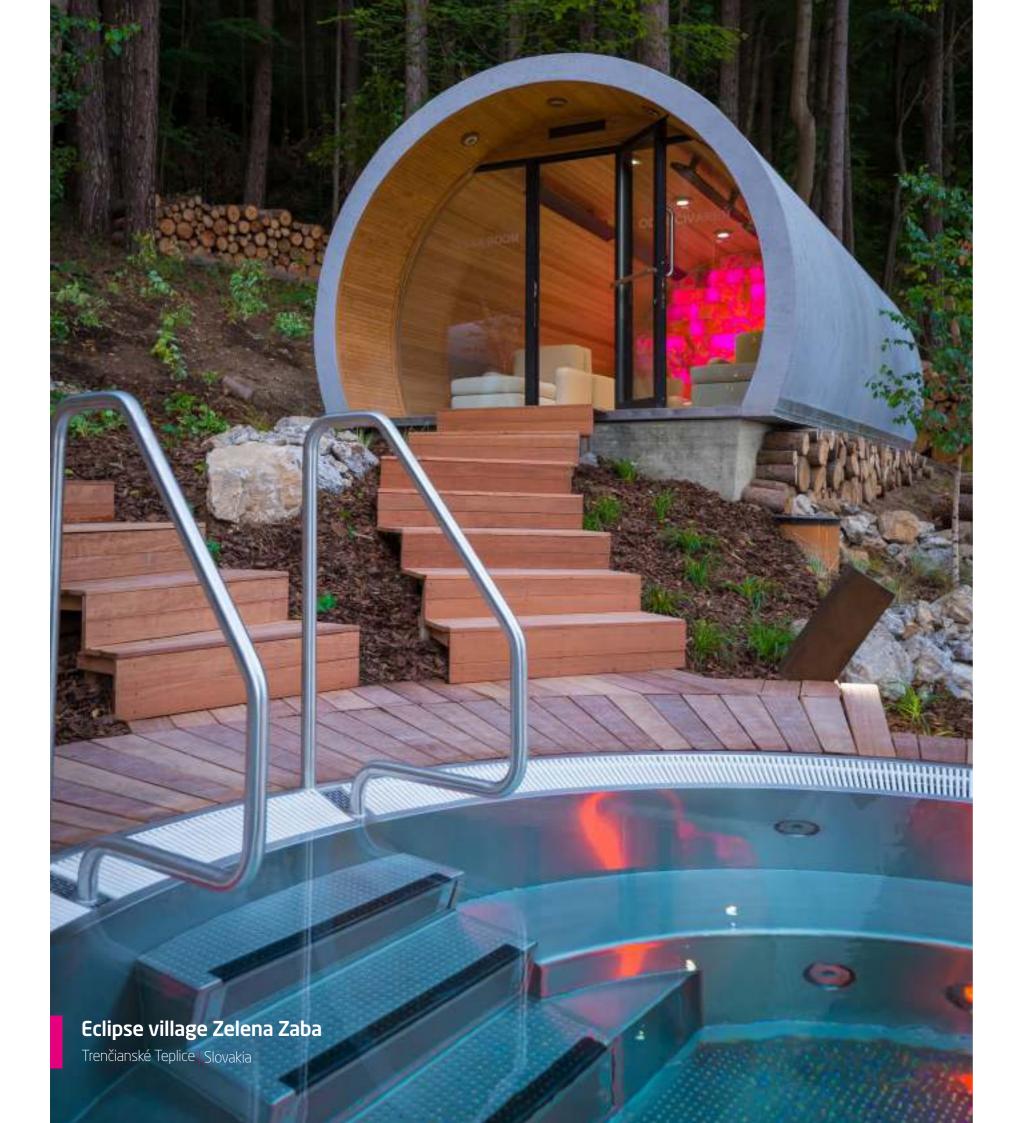

### Contemporary Wellness centre of excellence

Alpha Wellness Sensations has transformed the historic re - sort of Zelena Zaba, designed by the Czech architect Bohuslav Fuchs in 1935, into a contemporary wellness gem. Alpha Wellness Sensations is a globally renowned specialist in the design, creation and delivery of unique wellness concepts. One successful example is the Eclipse Village at Zelena Zaba (Slovakia), which has quickly made a name for itself. Zelena Zaba, a popular spot for tourists around a natural thermal spa, was first constructed in the 1930s in an interwar modernist style. The original design was by the Czech architect Bohuslav Fuchs. The swimming pool at Zelena Zaba is one of just two swimming pools in Slovakia considered to be of significant historical importance, and has been listed by the country's Monuments Board. Together with Alpha Wellness Sensations, the driving forces behind the Zelena Zaba resort have developed a complex of luxury wellness facilities for VIP guests, including seven Eclipses, a stainless steel swimming pool, a children's pool, a VIP zone, and a restaurant. The seven Eclipses are nestled in picturesque woodland, together with the other facilities. These iconic, cylindrical structures contain a traditional Finnish sauna, an infrared sauna, a bio sauna, a steam bath, two changing rooms, and a relaxation room. The initial budget for the project was six million euro, but the final sum invested in the facility stood at ten million euro, thanks to a 15% subsidy from the European Union.

#### 1 Finnish Eclipse Sauna

- Length 8 m
- Interior finish in cedar • Salt stone rear wall with indirect LED
- lighting • 15kW Herkules oven
- Automatic pouring system with aroma
  Ayous benches "Wave" model
  Emotec D operating system

#### 2 Bio Eclipse Sauna

- Length 5 m ٠
- Interior finish in cedar ٠
- Quartz stone rear wall •
- 12kW Herkules Bio-oven
- ٠ Ayous benches "Wave" model
- Emotec D operating system •

#### Infrared Eclipse

- Length 5 m
- Interior finish in cedar
- Salt stone rear wall with indirect LED
- lighting Total wattage 10kw •
- Quartz infrared heaters with overrule
- timer per seat
- Benches made of ayous wood
- Emotec D operating system

#### • Steam Bath Eclipse

- Length 5 m
- Interior finish in Ezzari mosaic Ergonomic lounge benches with indirect RGB lighting
- Steam generator 18 kW •
- Elec operating system
- Length 5 m Interior finish in cedar ٠
- Salt stone rear wall with indirect lighting • Infrared magnesium heat-
- ers in the ceiling4 comfortable loungers

  - Emotec D operating system

#### **5** Relax Eclipse

#### **6 7** Dressing rooms

- Length 5 mInterior finish in cedar
- 20 lockers
- 2 showers
- 1 lavabo
- 1 toilet