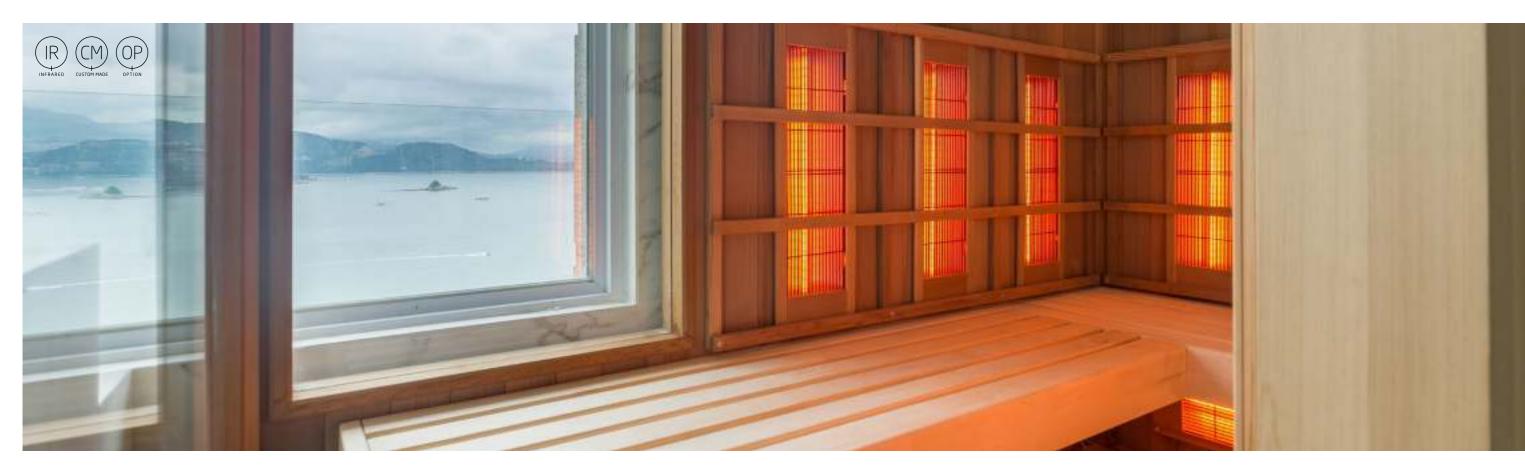

# Infrared with a view!

This private sauna in Shenzhen, China, is a Chaleur infrared cabin equipped with no fewer than 9 quartz heaters. 5 back heaters: 2 are placed under the bench to warm the feet and legs, 2 against the base so that there is sufficient radiation along it.

The Chaleur cabin is built on a base of white-grey flamed marble and the contours are finished in the same material. Therefore, the infrared sauna fits in nicely with the rest of the bathroom. On the inside, the walls are made of cedar wood. In order to enjoy the beautiful view of Shenzhen Bay from the sauna, the side wall and part of the back wall are built from glass.

A light fixture provides indirect mood lighting. The benches made from soft African wood are completely open at the bottom; this promotes hygiene, as it makes the floor easier to maintain. In this way, the foot heaters are also used to their best advantage.