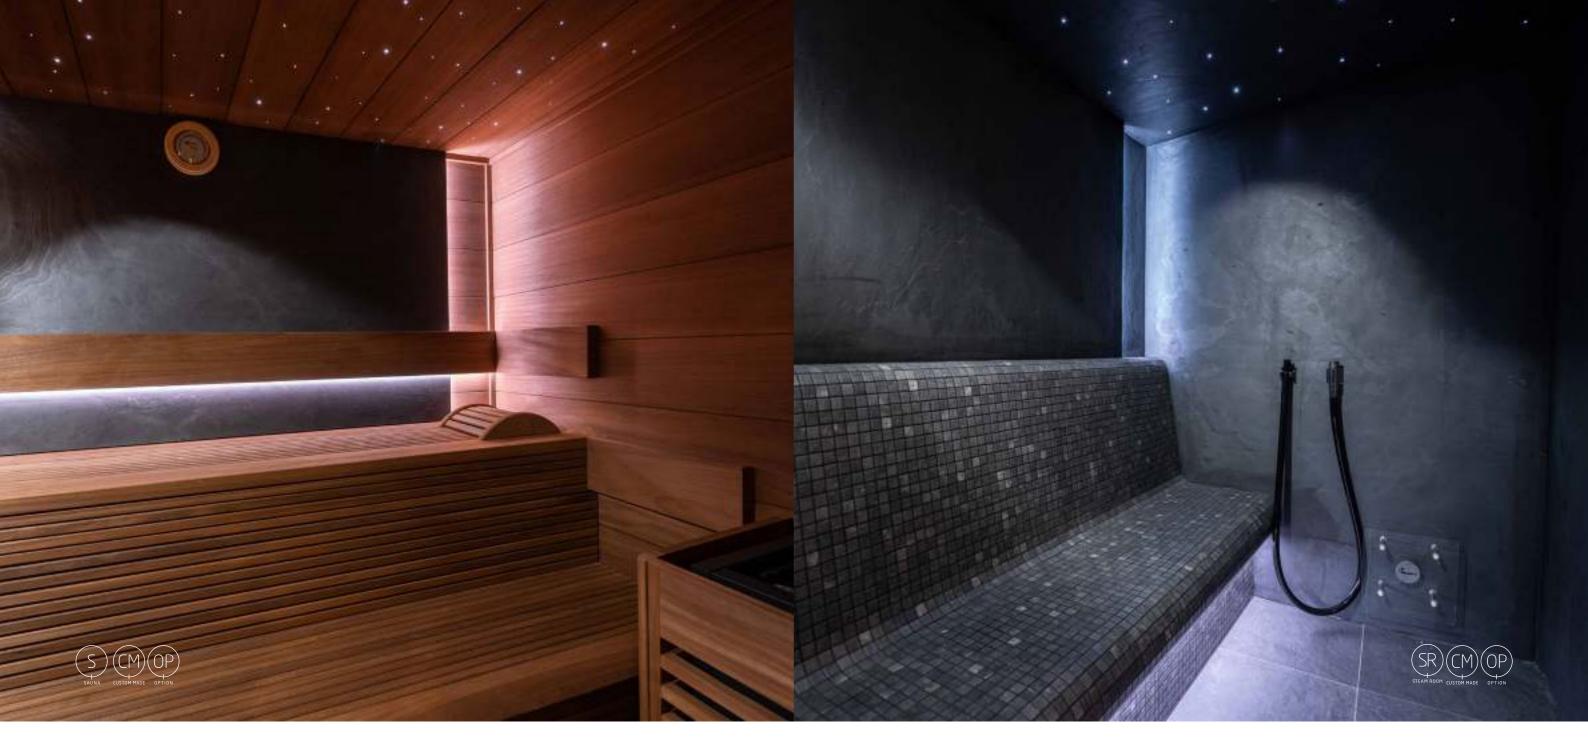

## Lighting technology

With the ability to largely affect the mood of the wellness area, lighting is the most important element to consider when designing such a space. It can transform the room in shape and size, and without big investments, fast and easy, change the ambiance. With its versatility in brightness levels and light colours, our designers continue to turn to LED lighting. Thanks to continuous research in the lighting industry, we have many options for selecting the right lighting for the right atmosphere:

OP

- Glass rods of different lengths;
- LED indirect lighting for salt wall, in the ceiling, for wall;
- LED spots in stainless steel and wooden frame;
- LED strips behind backrests, beneath the benches or in the ceiling.
- LED starry sky with 2, 4 or 6 mm light fittings.
- Different sauna lamps.