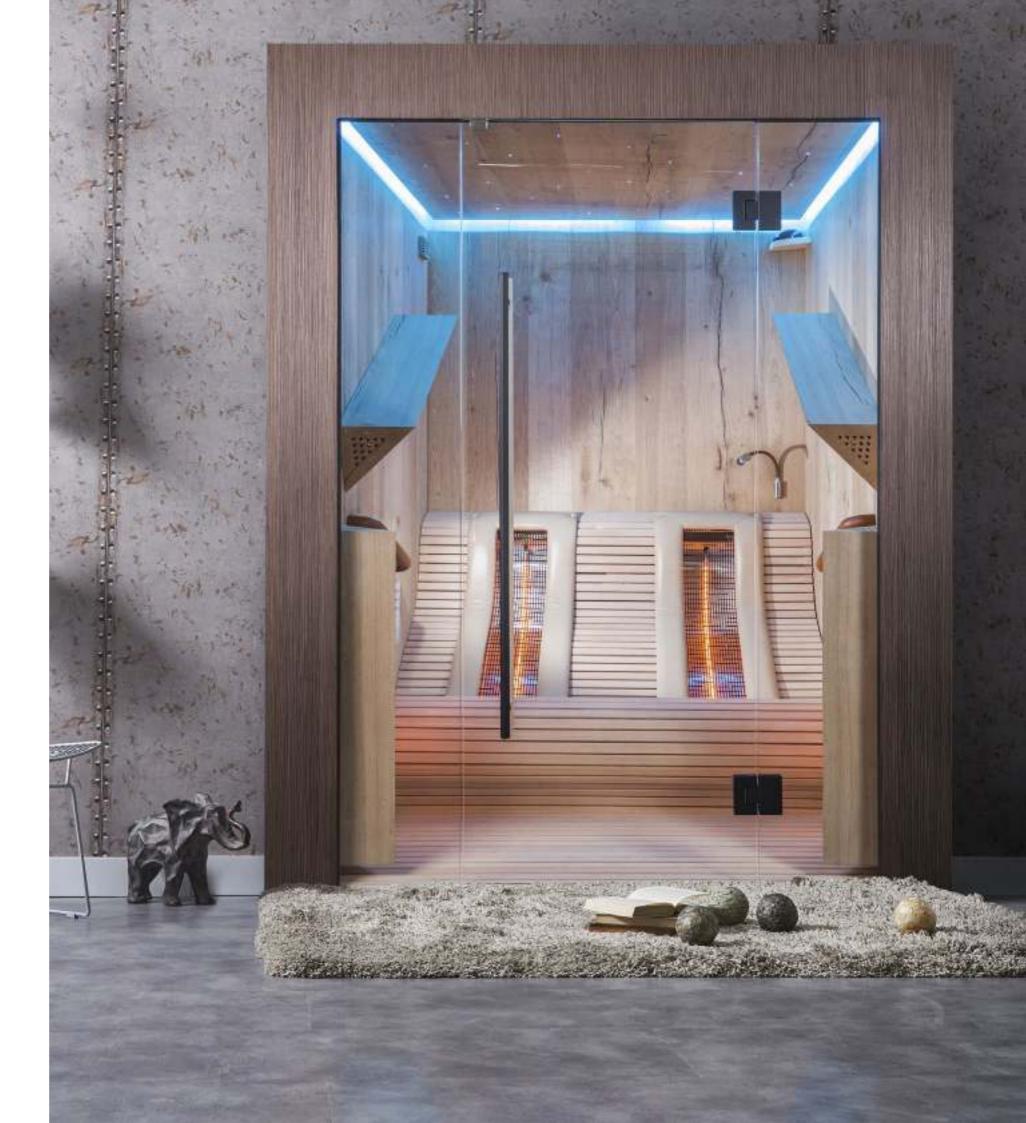

## **Infrared Lounger**

The infrared lounger from Alpha Wellness Sensations is a perfect combination of selected materials and excellent craftsmanship. The s-curve infrared heater patented by Alpha Wellness Sensations perfectly follows body contours. This means that the infrared radiation is perfectly dosed to the body. The power of each infrared heater can be adjusted for unprecedented comfort. The infrared session promotes circulation, relieves muscle tension, and combats joint pain. This free-standing infrared lounger can be placed, for example, in a wellness complex, a bedroom/living room, or a physiotherapist's waiting room, etc.

#### **Patented Full Spectrum Infrared Heater**

Type: Ergonomically-shaped Full-spectrum infrared heater Capacity: 600 Watt Patent no: MD A 2015 0022 Warm-up time: Few seconds Purpose: Relaxation seats Shape: S-curve