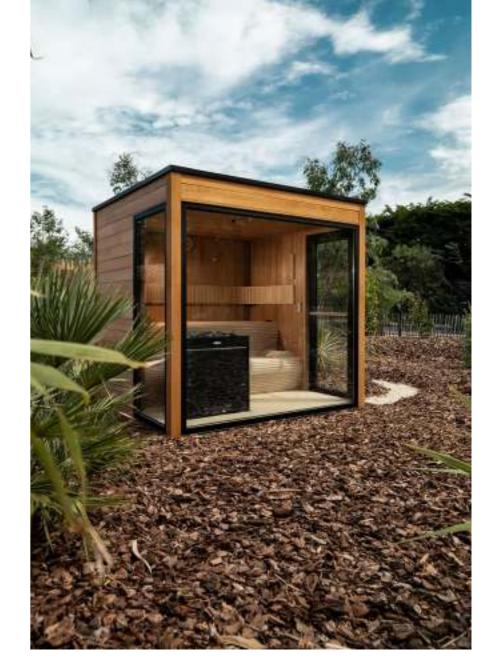

A modern rectangular outdoor sauna with a glass front and side walls bring a charming view from outside into your sauna. The two-level luxury benches are lit at the bottom with LED lighting that slips through the wooden profiles. The interior can be finished in cedar, hemlock, or ayous, depending on the desired result. The large sauna heater is a necessity due to the large sections of glass. A triumph among saunas, Luxury-S offers enrichment and a quiet place in your garden.