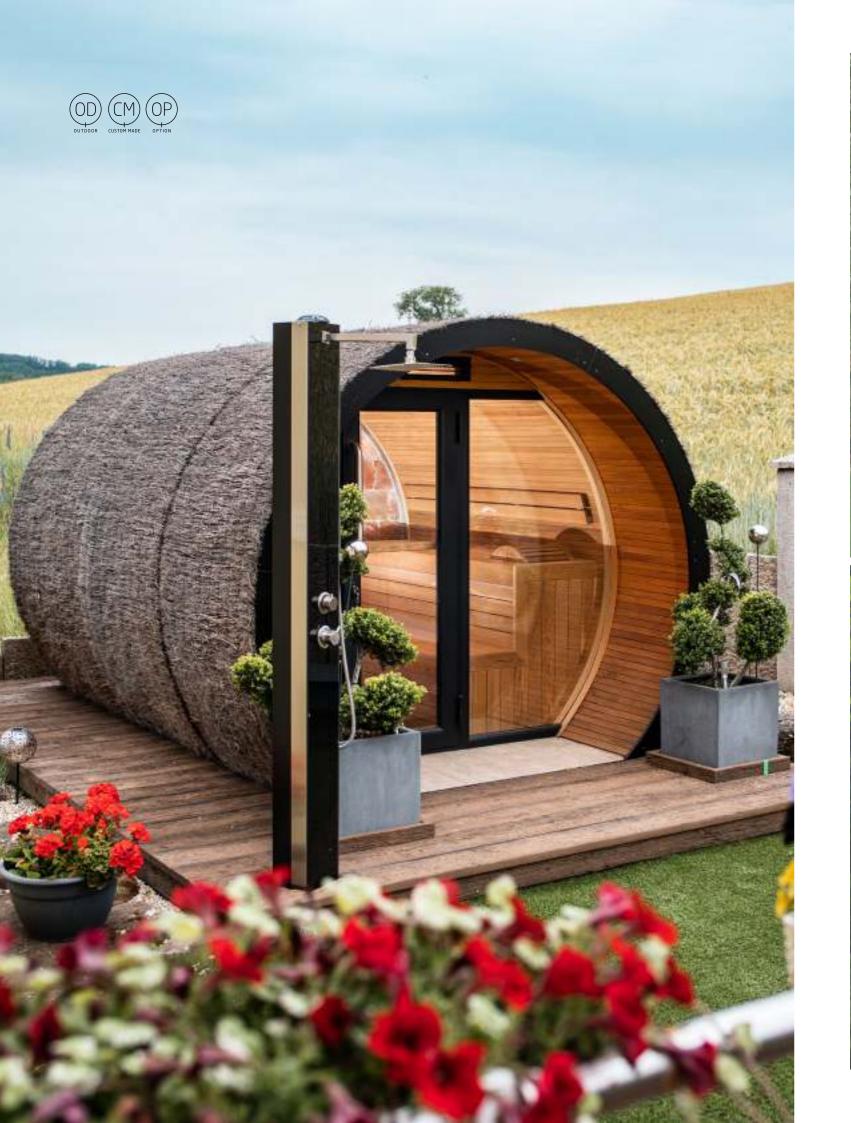

### Charming and robust barrel for the rural garden

This unique barrel is r beams. The EPDM roo heather matting. The 'g - it's amazing to gaze u bench and totally relax. The Barrel-IR is unique user-friendly thanks to quartz heaters. It can be With this infrared Alpha achieve the ultimate in ex installation effort. The Barrel-S is available fired heater. A changing the front, with infrared you want.

This unique barrel is made from high quality 4cm thick beams. The EPDM roof covering is finished in beautiful heather matting. The 'glass roof' option is simply stunning - it's amazing to gaze up at a natural starry sky from your bench and totally relax.

The Barrel-IR is unique in its kind. Highly innovative and user-friendly thanks to the short warm-up time of the six quartz heaters. It can be fully operated via the IWH controller. With this infrared Alpha Wellness Sensations barrel, you can achieve the ultimate in exclusive outdoor living with minimum

The Barrel-S is available with either an electric or a woodfired heater. A changing room can optionally be installed on the front, with infrared heaters for even greater comfort if

Zei: