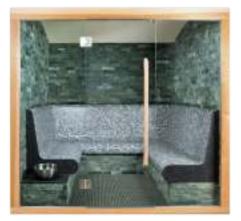

## **Steam Room**

The modern steam bath is unique in that it reaches 100% relative humidity—which gives it the element of steam/fog. It serves both a cleansing and social purpose. The aim of the ritual is to remove mucus and bacteria in the respiratory system, stimulate blood circulation and, in doing so, relax the muscles. A visit to the steam bath is a treat for all the senses and focuses on the healing powers of heat, the pure pleasure of water, plus purification and relaxation. Alpha Wellness Sensations is your perfect partner in choosing the right steam bath!

A wonderful sense of vitality follows once the body recuperates

The very first steam room with lounge bench! With these benches, which are a perfect combination of selected materials and excellent workmanship, you reach the pinnacle of relaxation; the stress and pressure disappear from the entire body. The almost invisible integrated water drainage system ensures that no water remains in the hollow of the benches, which means that maintenance is kept to a minimum. The steam and coloured LED spots to create a fairy-tale atmosphere. This magical effect is further stimulated by relaxing fragrances, which are automatically added. The result: an experience that touches all your senses and revitalizes your body and mind.