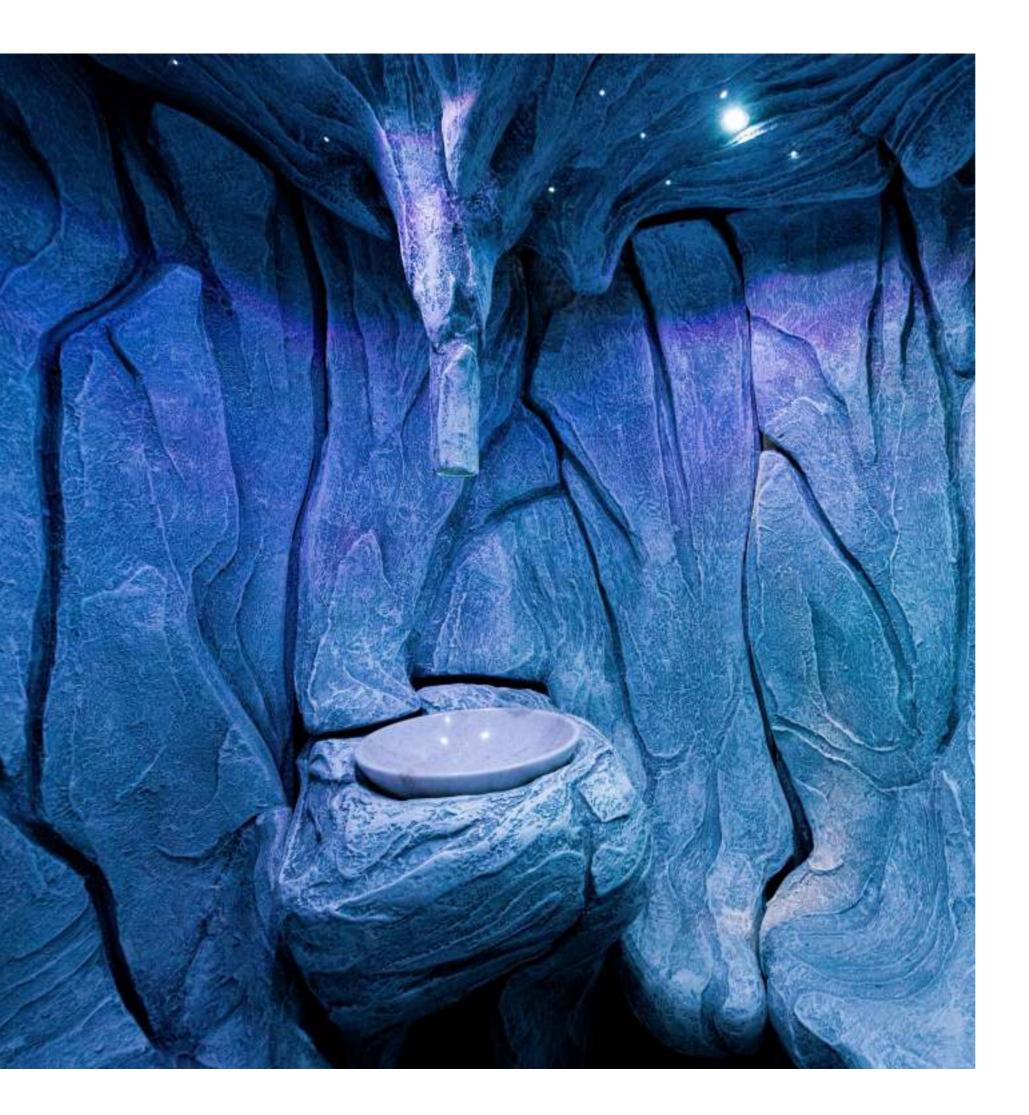

### Speleotherapy (from the Greek spelaion = cave) as a guide to the development of our salt caves.

The roots of this therapy lie in ancient Greece and ancient Italy 2500 years ago. It was noticed that the workers in the salt caves had little or no health problems with their respiratory systems and lungs. With this knowledge in mind, the Olympic athletes in Athens devoted adequate attention to improving their sporting performance. When a salt cave in North Rhine-Westphalia was used as a bomb shelter during the Second World War, it was noticed that some asthmatics had fewer attacks and that their lung function markedly improved. The German doctor Dr. K.H. Spannagel then founded a centre to investigate the effectiveness of this therapy. The ensuing results are the basis of this therapy, also called halo therapy (the Greek word for salt is "halos"). These show us that humans have a long relationship with salt, what's why it has been called "the divine substance". Himalayan Salt is a complete organic salt on Earth containing 84 trace minerals and elements that match the human body. Formerly one of our primal oceans, Himalayan Salt underwent extreme pressures during the formation of the Himalayan Mountains. This resulted in a perfect crystalline structure. Himalayan salt is basically a type of sea salt that was never polluted and never processed to strip away its vital components.

## Pretend you're in a sea cave

Salt walls are rapidly becoming a common feature in saunas. When gazing at a salt wall, it's easy to imagine you're in a sea cave, and the special colours produced by the salt crystals never leave anyone unmoved. But there are more benefits to salt wall saunas. The salts released when the stone is heated have a beneficial effect on the respiratory system and other vital functions. Salt stone forms in ancient seas and is often hundreds of millions of years old. Salt stone cabins use Himalayan salt crystals, which are renowned for their high mineral content. When the stone is heated, the atmosphere quickly fills up with substances that have a positive effect on the respiratory system, among other things. People who feel congestion in the chest often have a stone in their homes which they heat up and place next to their bed, allowing them to enjoy its air-purifying effects throughout the night.