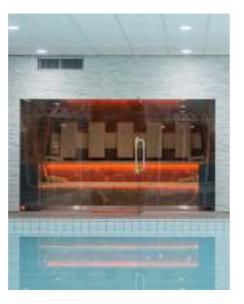

#### Sahara S&IR STANDAR

This compact cabin takes up just 1.5m2 yet it still gives you a feeling of immense sense of space, especially with its two glass walls. On the other hand, this design provides the privacy you need with its cedar wood blinds. No comfort is spared because this is a combination of a sauna and an infrared cabin. This sauna features a dimmable IR heater in the back region in combination with a traditional sauna oven. The aspen wood interior finish with benches at two levels, a salt stone strip with indirect RGB LED lighting and two glass walls fitted in the cedar frame create a complete wellness experience. The cabin is simply connected at 220 volts, 16A, (3.5KW) and so it can be positioned anywhere.