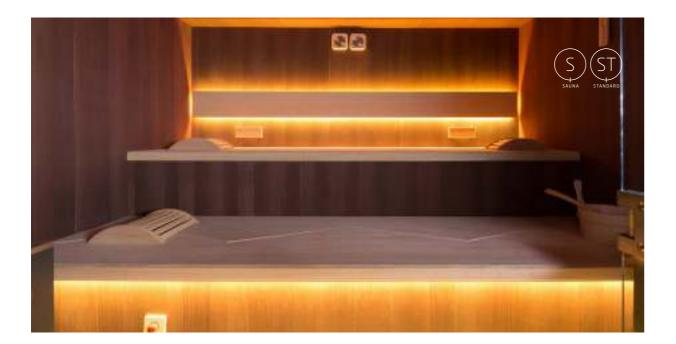

# S ST

Wellness means a healthy balance between body and mind. The atmosphere of the space you find yourself in will give you a particular sense of defined wellness. For this design we looked at contemporary interior design and materials. This resulted in this new generation of elegant infrared cabins, saunas and steam baths. This series is characterized by the perfect combination of quality and a sumptuous look. The luxurious interior is visible through the clear glass door. Benches made from soft ayous wood, cedar or hemlock side panels and a rear wall covered in natural stone define the contemporary look. Inside the cabin the LED starry sky lighting with integrated loudspeakers creates a true lounging feeling where you will just love spending time.