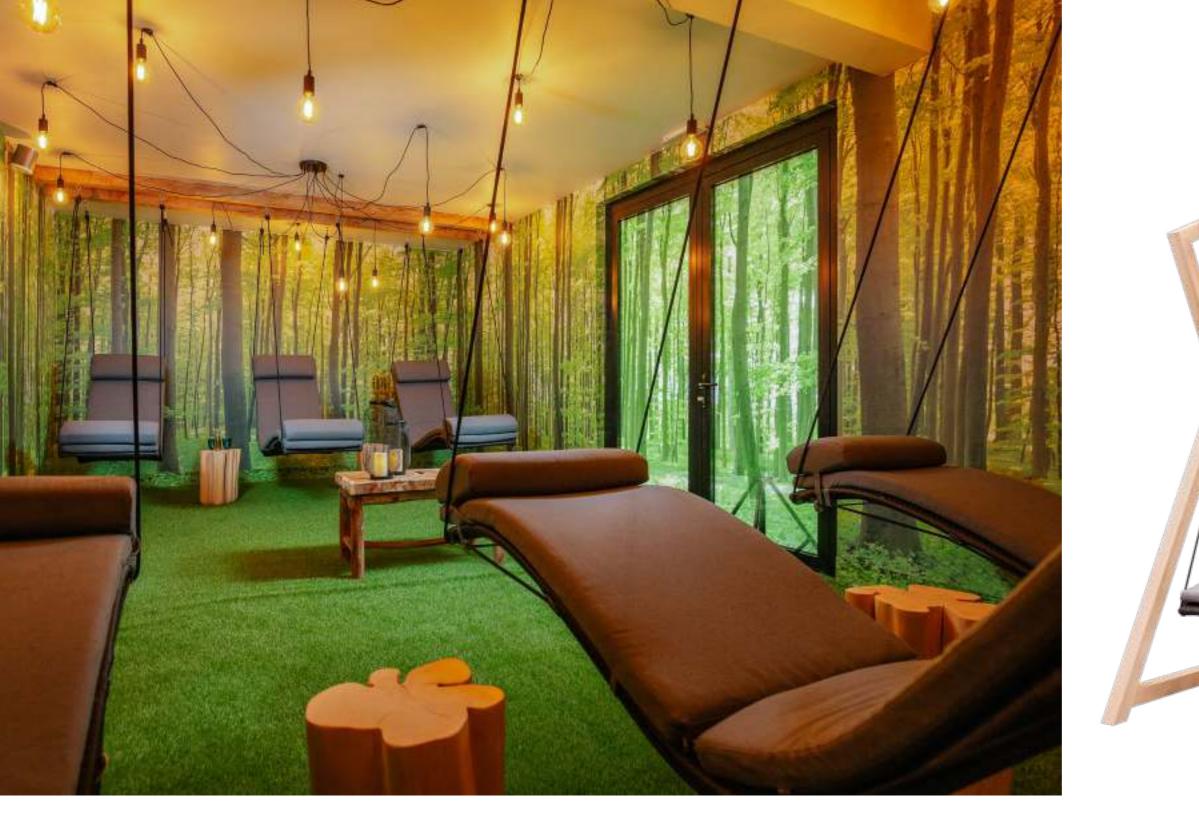

# Hanging chair lounger

After sitting in the sauna or just relaxing, it is wonderful to lie in this hanging chair. The constant light swaying movements will give you a wonderful calm feeling, as if you are floating. The chair has a modern and ergonomic design. It can be installed both indoors and outdoors and thanks to its neutral grey colour, it suits any environment. If you are unable to hang the lounger from the ceiling, you can optionally attach it to the matching wooden support arm.