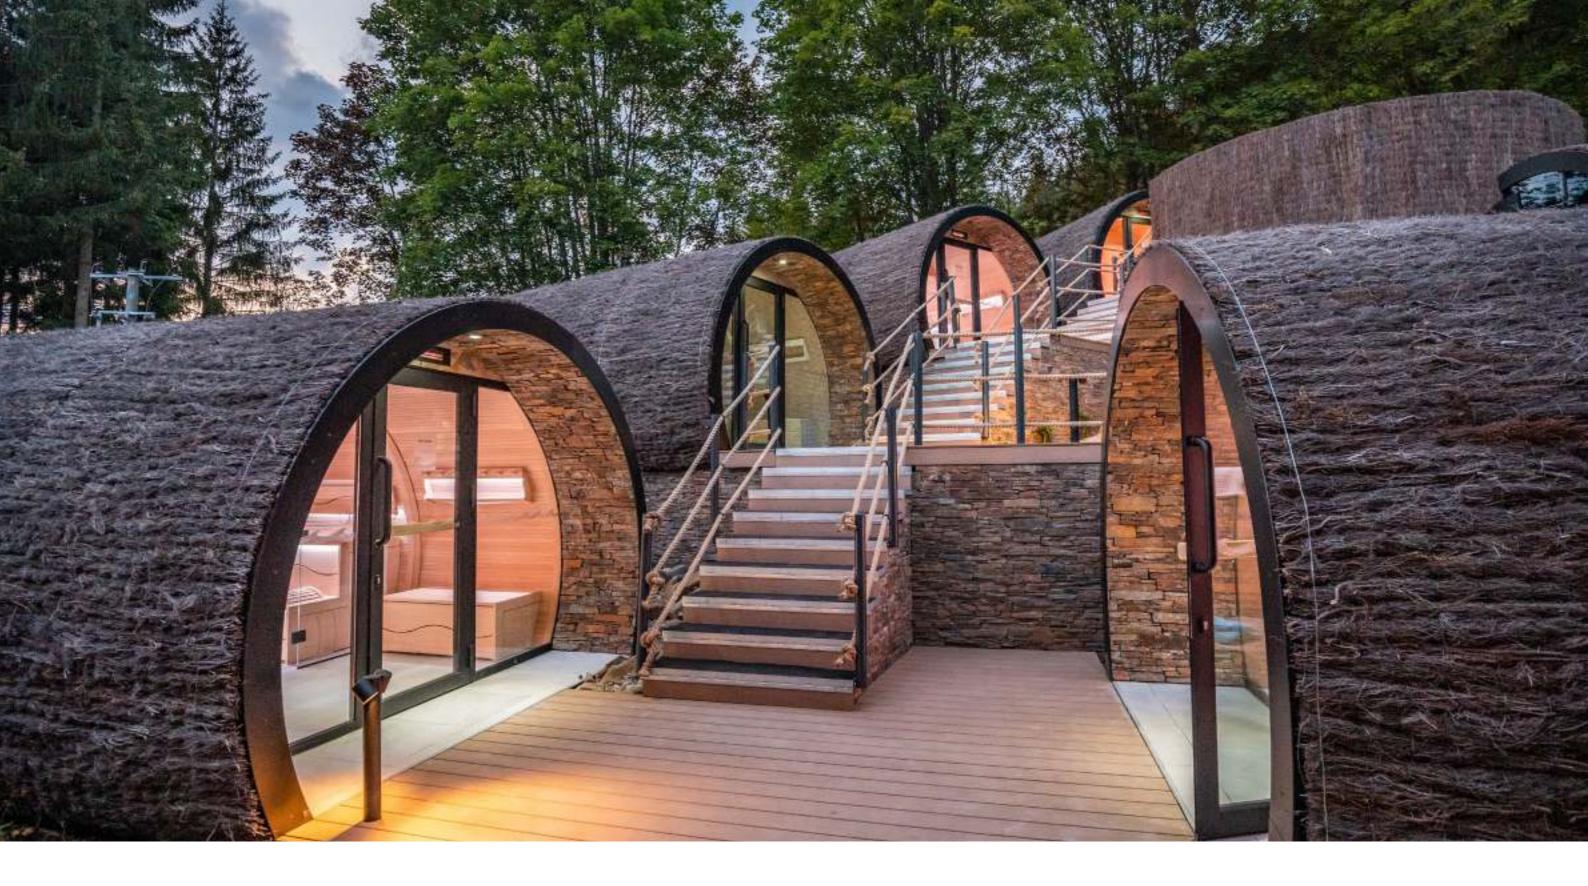

ST OD

The cylinder-shaped Eclipse is without a doubt the most enchanting outdoor cabin with diameters of 250cm up to 360cm. It is available as a sauna, steam room, and infrared sauna that can be completed with relaxation and changing rooms available as optional extras. The round design looks great on a patio, in your garden, or even in a mountain hut. Different Eclipse configurations can be combined to create a veritable wellness village in the minimum of time. The Eclipse is built around a fully insulated metal structure. The outer is finished in EPDM and heather matting, but optionally can be plastered or covered with corten steel. The inside of the Eclipse-S comes with profiles in hemlock, cedar, or aspen, with Chaleur or wave-shaped benches made from ayous wood. The rear wall is fully covered in Himalayan salt stones. The glass front and LED lighting beneath the back support give this sauna a touch of romance. A wood-fired heater in the Eclipse-S ensures a traditional sauna experience, but also it can be replaced with a gas or electric heater. The design not only looks great, but it is also highly functional. Thanks to the round walls, there are no 'dead' corners to be heated, which means that the heat is better distributed and retained, yielding ecological and economic benefits.

## **Eclipse Series**

Custom-made dressing area - ideal for changing, cooling off, or just socializing.

### Contemporary Wellness centre of excellence

Alpha Wellness Sensations has transformed the historic re - sort of Zelena Zaba, designed by the Czech architect Bohuslav Fuchs in 1935, into a contemporary wellness gem. Alpha Wellness Sensations is a globally renowned specialist in the design, creation and delivery of unique wellness concepts. One successful example is the Eclipse Village at Zelena Zaba (Slovakia), which has quickly made a name for itself. Zelena Zaba, a popular spot for tourists around a natural thermal spa, was first constructed in the 1930s in an interwar modernist style. The original design was by the Czech architect Bohuslav Fuchs. The swimming pool at Zelena Zaba is one of just two swimming pools in Slovakia considered to be of significant historical importance, and has been listed by the country's Monuments Board. Together with Alpha Wellness Sensations, the driving forces behind the Zelena Zaba resort have developed a complex of luxury wellness facilities for VIP guests, including seven Eclipses, a stainless steel swimming pool, a children's pool, a VIP zone, and a restaurant. The seven Eclipses are nestled in picturesque woodland, together with the other facilities. These iconic, cylindrical structures contain a traditional Finnish sauna, an infrared sauna, a bio sauna, a steam bath, two changing rooms, and a relaxation room. The initial budget for the project was six million euro, but the final sum invested in the facility stood at ten million euro, thanks to a 15% subsidy from the European Union.

#### 1 Finnish Eclipse Sauna

- Length 8 m
- Interior finish in cedar • Salt stone rear wall with indirect LED
- lighting • 15kW Herkules oven
- Automatic pouring system with aroma
  Ayous benches "Wave" model
  Emotec D operating system

#### 2 Bio Eclipse Sauna

- Length 5 m ٠
- Interior finish in cedar ٠
- Quartz stone rear wall •
- 12kW Herkules Bio-oven
- ٠ Ayous benches "Wave" model
- Emotec D operating system •

#### Infrared Eclipse

- Length 5 m
- Interior finish in cedar
- Salt stone rear wall with indirect LED
- lighting Total wattage 10kw •
- Quartz infrared heaters with overrule
- timer per seat
- Benches made of ayous wood
- Emotec D operating system

#### • Steam Bath Eclipse

- Length 5 m
- Interior finish in Ezzari mosaic Ergonomic lounge benches with indirect RGB lighting
- Steam generator 18 kW •
- Elec operating system
- Length 5 m Interior finish in cedar ٠
- Salt stone rear wall with indirect lighting • Infrared magnesium heat-
- ers in the ceiling4 comfortable loungers