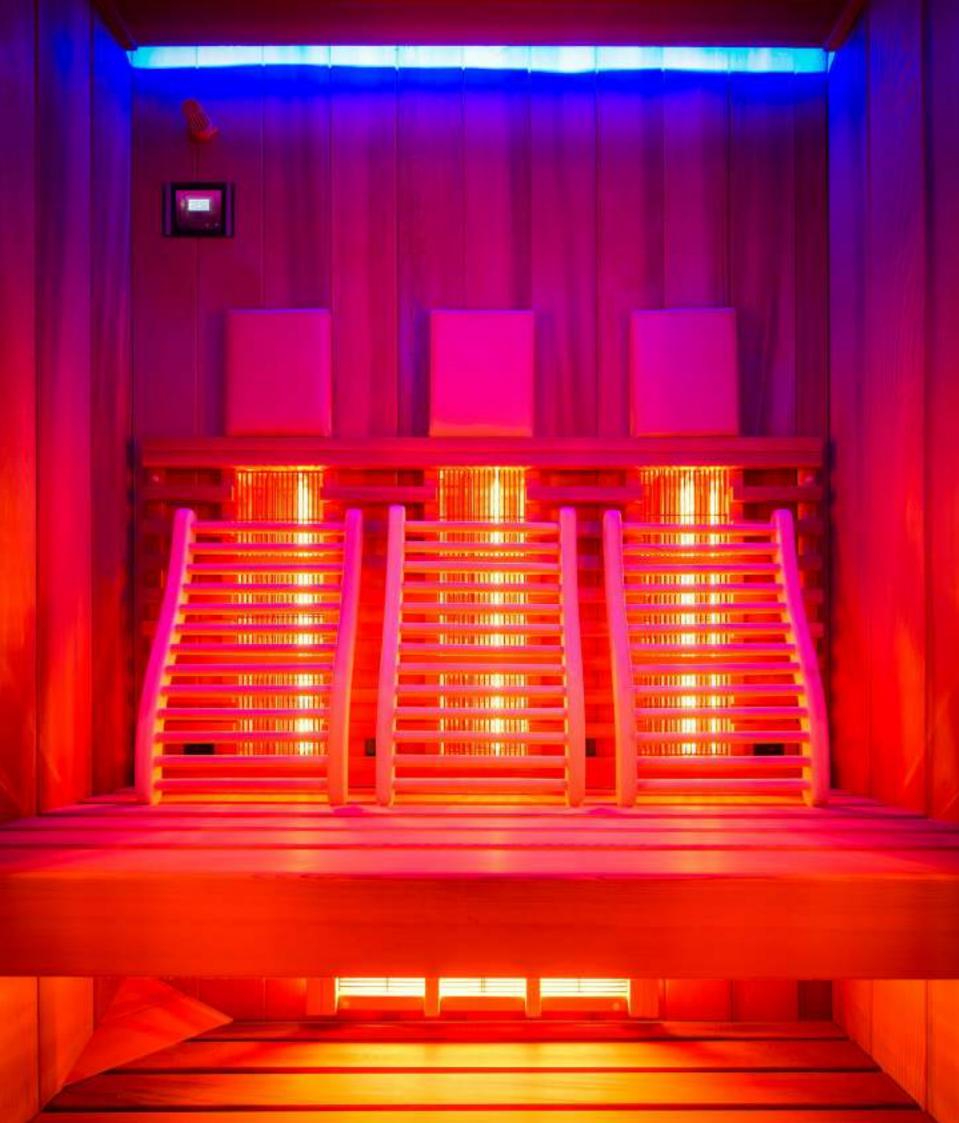

#### Infrared (IR) (ST)

Infrared light is the sun's healthy warmth and is invisible to the naked eye. Its rays go beyond visible light and the colours of the rainbow. Therefore, we can only perceive infrared light in the form of radiant heat. This radiant heat is really beneficial to the body and takes action deeper in the body than the convection of warm air, for example. This means that infrared heat is the most efficient way to warm your body. Infrared heat also stimulates the production of endorphins in the body. This hormone, also referred to as a natural painkiller, relieves pain in the muscles and joints (such as in the event of a sprain, rheumatism, and arthritis), and removes muscle tension, swelling, and stiffness. The infrared heaters by Alpha Wellness Sensations guarantee safety, sustainability, efficiency, and comfort.

## **Infrared** heaters

In an infrared cabin, only 20% of the radiant heat is used for heating the air, while the remaining 80% is directly converted into body heat, partly due to the body's high water content. Usually, an infrared cabin looks just like a traditional wooden sauna cabin. Because the infrared rays directly heat the body, the heaters can also be used outside a cabin. The essential is the radiation and not the heat from the surrounding air. We have different types of heaters in the different infrared spectra, wattages, lengths and shapes, and our specialists will be happy to inform you which heaters are the best choice in a particular setup or project.