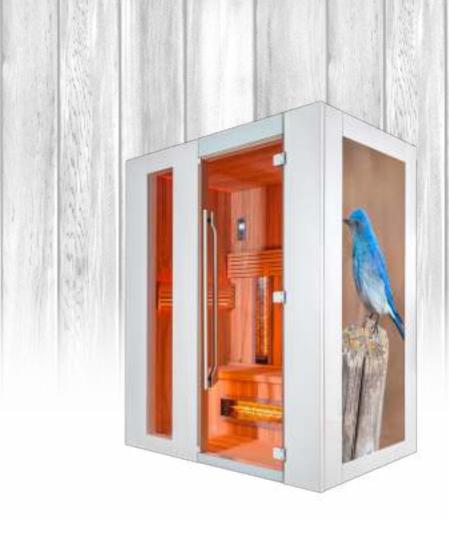

#### Infrared (IR) (ST)

Infrared light is the sun's healthy warmth and is invisible to the naked eye. Its rays go beyond visible light and the colours of the rainbow. Therefore, we can only perceive infrared light in the form of radiant heat. This radiant heat is really beneficial to the body and takes action deeper in the body than the convection of warm air, for example. This means that infrared heat is the most efficient way to warm your body. Infrared heat also stimulates the production of endorphins in the body. This hormone, also referred to as a natural painkiller, relieves pain in the muscles and joints (such as in the event of a sprain, rheumatism, and arthritis), and removes muscle tension, swelling, and stiffness. The infrared heaters by Alpha Wellness Sensations guarantee safety, sustainability, efficiency, and comfort.

## **Infrared** heaters

In an infrared cabin, only 20% of the radiant heat is used for heating the air, while the remaining 80% is directly converted into body heat, partly due to the body's high water content. Usually, an infrared cabin looks just like a traditional wooden sauna cabin. Because the infrared rays directly heat the body, the heaters can also be used outside a cabin. The essential is the radiation and not the heat from the surrounding air. We have different types of heaters in the different infrared spectra, wattages, lengths and shapes, and our specialists will be happy to inform you which heaters are the best choice in a particular setup or project.