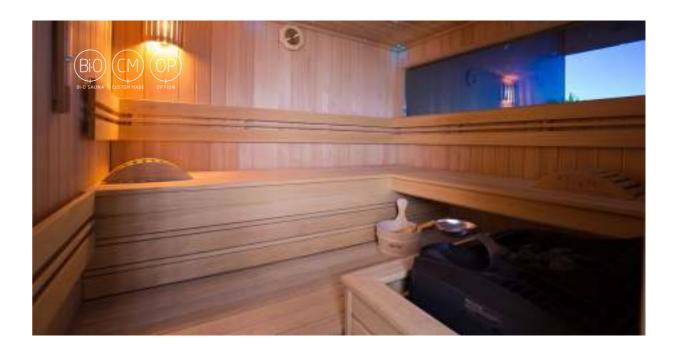

Can be used as a dry sauna or as a bio sauna with higher humidity combined with lower temperatures

Combination of a traditional sauna with infrared heaters which can be used together or separately

Combination of a bio sauna with infrared heaters which can be used together or separately

#### **Slatted sauna**

SAUNA BI-O SAUNA & INFRARED SAUNA & OPTION

A relief is formed by unevenness, the difference between heights and minimums. This model is built of panels with slats that are evenly placed on the walls. The result is a unique sauna, in which the built relief determines the appearance of the sauna. This contemporary interpretation of the traditional sauna concept creates a distinctive look. The slats are available in different types and sizes of wood. Therefore, each sauna in this model is a unique one that you can enjoy for years.