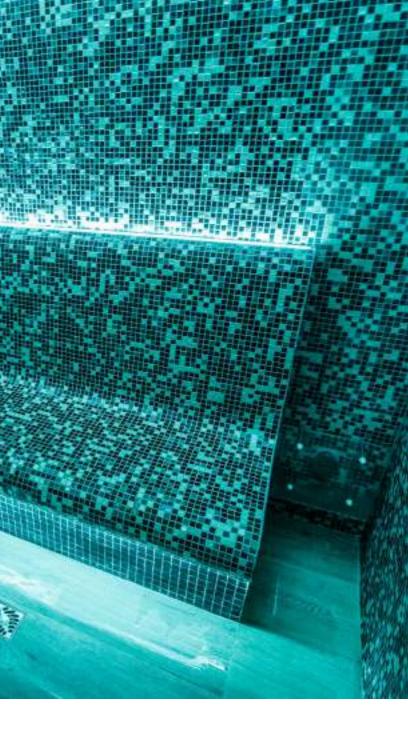

# The pleasure of relaxing everywhere, inside and outside.

The Mosaico walls are made from assorted salt tiles that are selected one by one and laid in Trencadis style. This Catalan mosaic style, which is the idea behind this design, was frequently used by Catalan modernism architects, including the world-famous architect Antoni Gaudi.