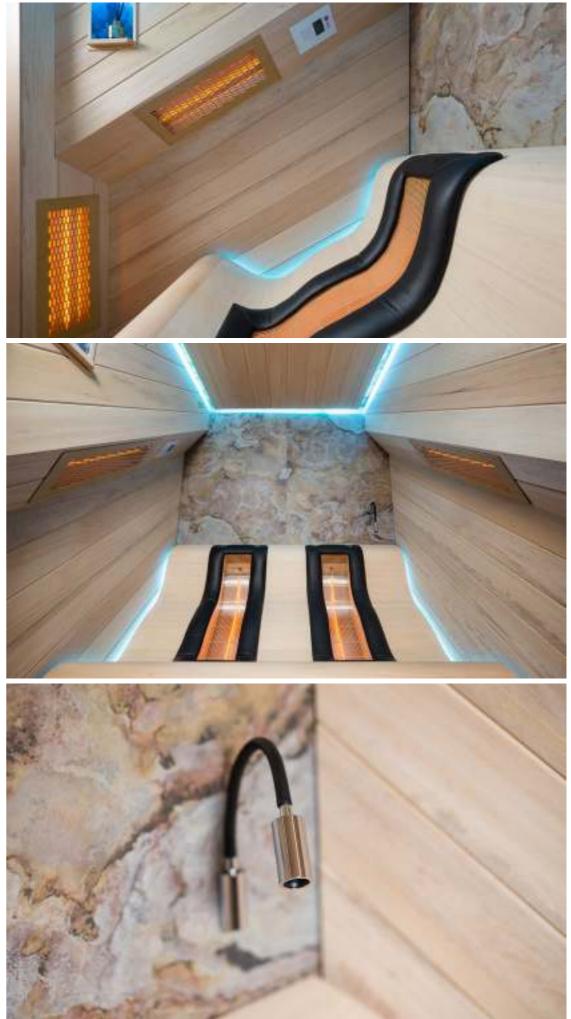

# Infrared with a view!

This private sauna in Shenzhen, China, is a Chaleur infrared cabin equipped with no fewer than 9 quartz heaters. 5 back heaters: 2 are placed under the bench to warm the feet and legs, 2 against the base so that there is sufficient radiation along it.

The Chaleur cabin is built on a base of white-grey flamed marble and the contours are finished in the same material. Therefore, the infrared sauna fits in nicely with the rest of the bathroom. On the inside, the walls are made of cedar wood. In order to enjoy the beautiful view of Shenzhen Bay from the sauna, the side wall and part of the back wall are built from glass.

A light fixture provides indirect mood lighting. The benches made from soft African wood are completely open at the bottom; this promotes hygiene, as it makes the floor easier to maintain. In this way, the foot heaters are also used to their best advantage.