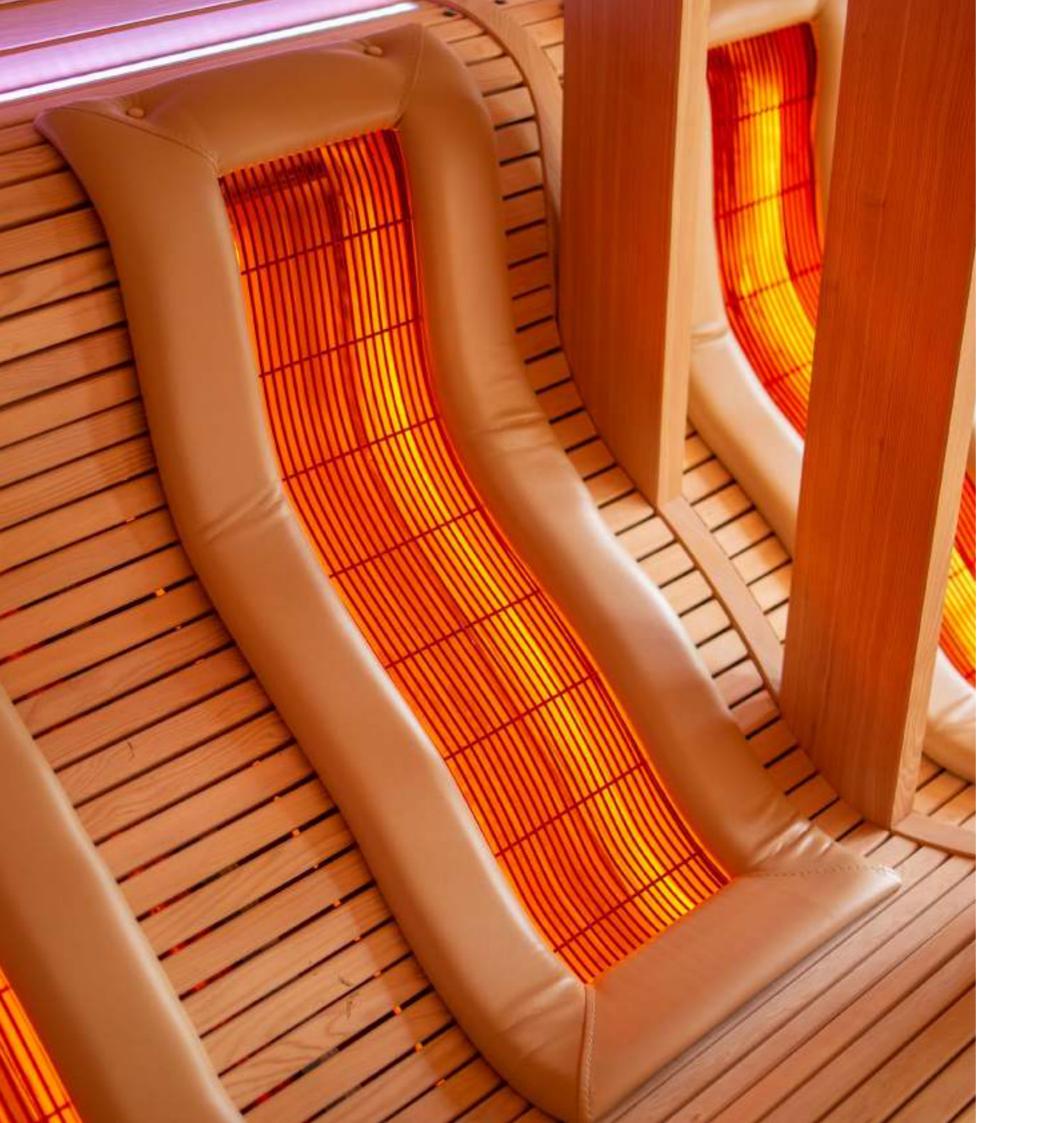

## **Infrared Lounger**

The infrared lounger from Alpha Wellness Sensations is a perfect combination of selected materials and excellent craftsmanship. The s-curve infrared heater patented by Alpha Wellness Sensations perfectly follows body contours. This means that the infrared radiation is perfectly dosed to the body. The power of each infrared heater can be adjusted for unprecedented comfort. The infrared session promotes circulation, relieves muscle tension, and combats joint pain. This free-standing infrared lounger can be placed, for example, in a wellness complex, a bedroom/living room, or a physiotherapist's waiting room, etc.

#### **Patented Full Spectrum Infrared Heater**

Type: Ergonomically-shaped Full-spectrum infrared heater Capacity: 600 Watt Patent no: MD A 2015 0022 Warm-up time: Few seconds Purpose: Relaxation seats Shape: S-curve