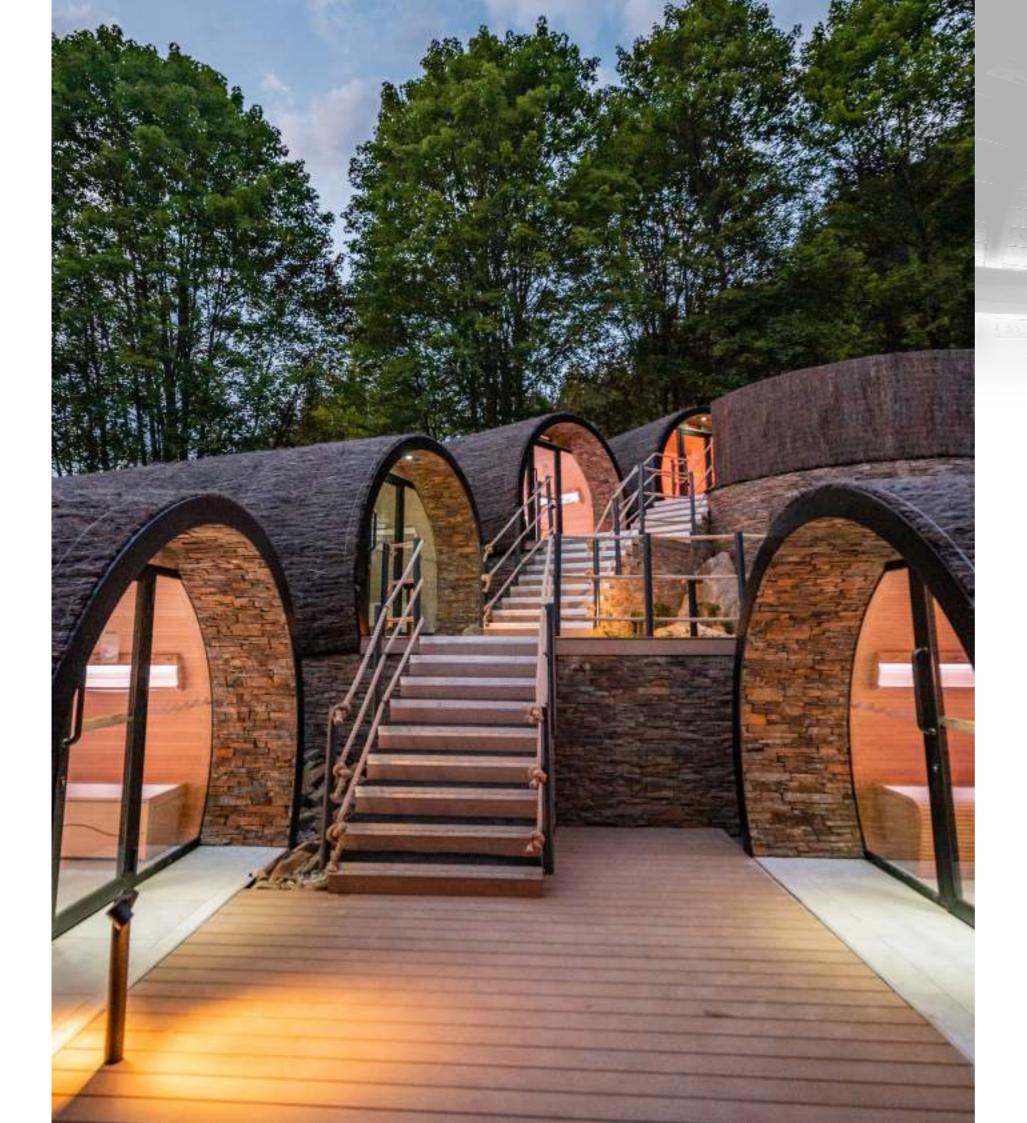

## **Outside wellness**

The outdoor wellness feeling is very different from the feeling experienced indoors. Outside there is always something happening. What could be nicer than sitting in a sauna or infrared cabin with a view of a setting or even possibly a rising sun? Croaking frogs and chirping birds lull you into a restful state, far away from everyday stress. A view of a natural environment therefore plays a major role in an outdoor sauna or infrared cabin. Nature and the outdoors have an extra positive effect on people's well-being. For those who want a sauna in a location where electricity is not readily available, we have some solutions. How about an authentic sauna that you need to stoke with wood which is a soothing ritual inside itself? Cosy and very special in terms of atmosphere. In addition, there are possibilities to install a complete wellness facility in your pool house. A mix of sauna, infrared, steam bath and a multi-sensory shower turn your garden into a wellness paradise where it is wonderful to spend time. Away from all the stress, all the traffic jams and, therefore like a holiday as soon as you get home. Would you prefer a modern or classic look? Integrated into a building or detached? An outer covering in the most diverse materials... If you can dream it, we can build it!

ST OD

The cylinder-shaped Eclipse is without a doubt the most enchanting outdoor cabin with diameters of 250cm up to 360cm. It is available as a sauna, steam room, and infrared sauna that can be completed with relaxation and changing rooms available as optional extras. The round design looks great on a patio, in your garden, or even in a mountain hut. Different Eclipse configurations can be combined to create a veritable wellness village in the minimum of time. The Eclipse is built around a fully insulated metal structure. The outer is finished in EPDM and heather matting, but optionally can be plastered or covered with corten steel. The inside of the Eclipse-S comes with profiles in hemlock, cedar, or aspen, with Chaleur or wave-shaped benches made from ayous wood. The rear wall is fully covered in Himalayan salt stones. The glass front and LED lighting beneath the back support give this sauna a touch of romance. A wood-fired heater in the Eclipse-S ensures a traditional sauna experience, but also it can be replaced with a gas or electric heater. The design not only looks great, but it is also highly functional. Thanks to the round walls, there are no 'dead' corners to be heated, which means that the heat is better distributed and retained, yielding ecological and economic benefits.

## **Eclipse Series**

Custom-made dressing area - ideal for changing, cooling off, or just socializing.