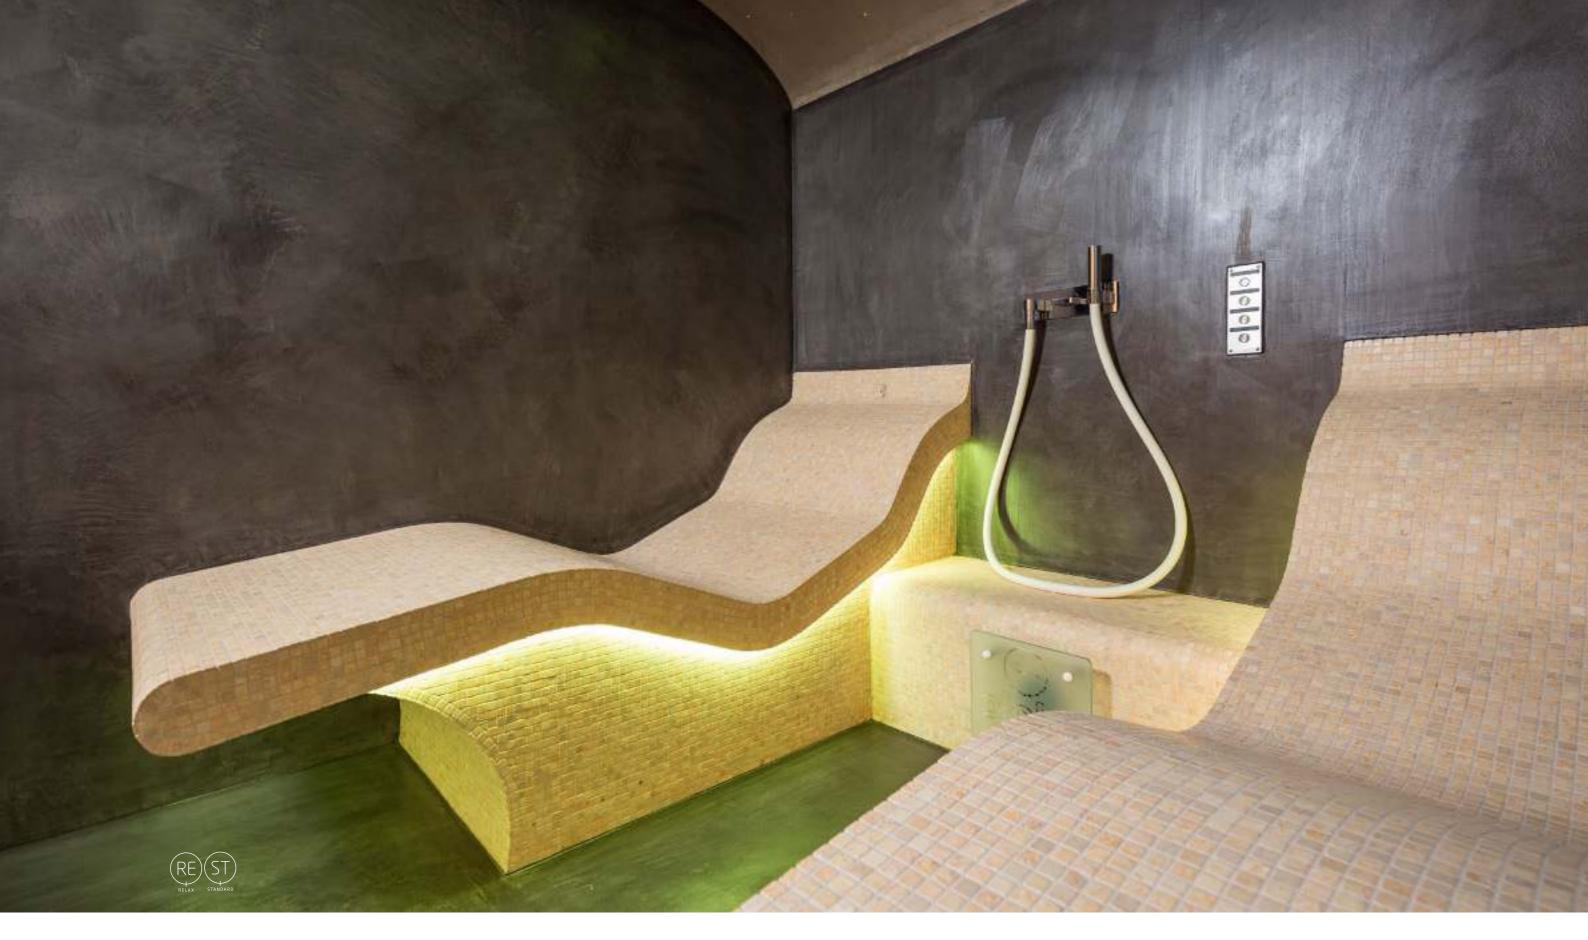

# Lounge Benches

## Heated relax benches

Total relaxation. There is no better way to describe the feeling that comes over you when you lie down on these heated benches. The design follows the contours of the human body, which makes them very comfortable for lying down on. They can be covered with mosaic tiles in every possible colour. This makes it possible to adapt these heated benches to the right look and feel in a wellness complex.