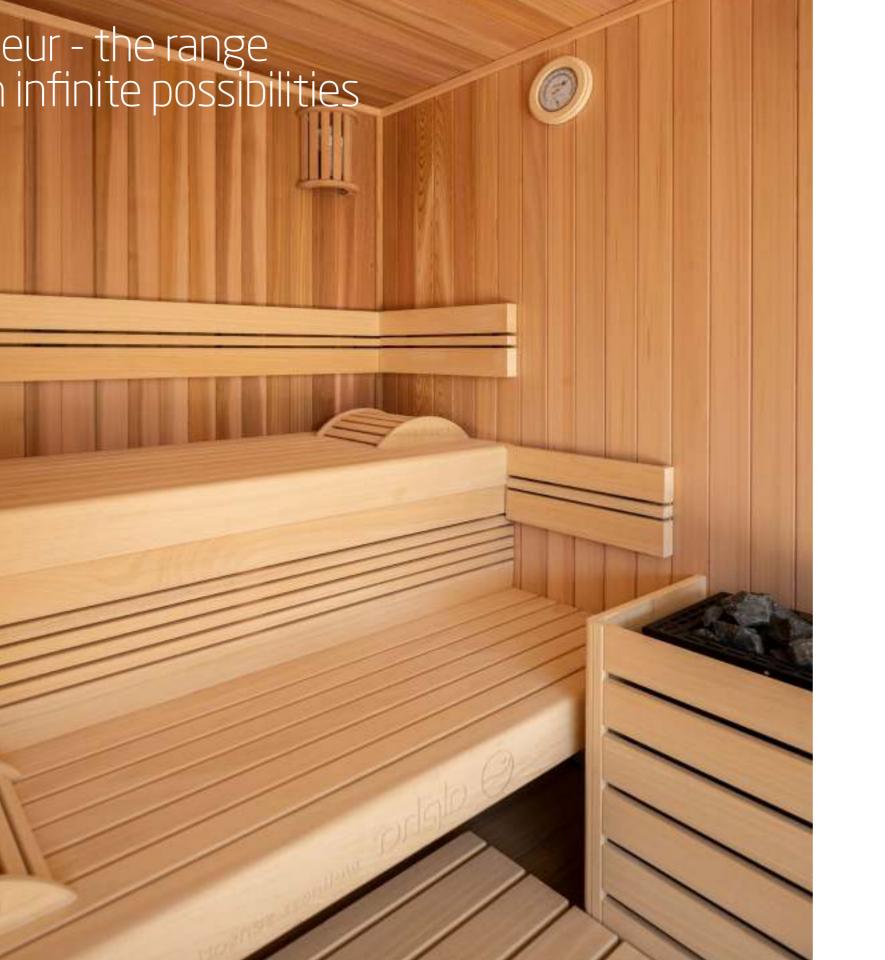

# Sauna:

The sauna originated in Scandinavia and has become popular throughout the world over the centuries. Its health benefits are widely known. The temperature in a sauna can reach over 100°C but, thanks to the low humidity, this is a pleasant experience causing the muscles to relax and the body to release its toxins and be cleansed. The wood releases its natural fragrance, allowing you to relax and achieve peace of mind.

Alpha Wellness Sensations offers a range of different saunas, including the traditional sauna, bio sauna, and salt cave, plus saunas with an automated aroma system, which often allows these various features to be combined. Top treatment.

## Schruns

It is perfect for those who like traditional Finnish saunas and simple designs. The many dark and well-grown knots of the delicate Scandinavian pine wood give this softwood its lovely appearance. Scandinavian pine grows near the Arctic Circle, where extreme cold makes growth rates much slower; such conditions have made this wood very tight and have a higher density than faster-growing varieties, so it is perfect for the high temperature of the sauna. Also, a great advantage of this wood is its fragrant scent which has a calming effect and encourages us to slow down. The rustic wood is perfectly balanced with the elegant LED light behind the backrest and the black oven protection grid. The perfect balance between tradition and modernity.