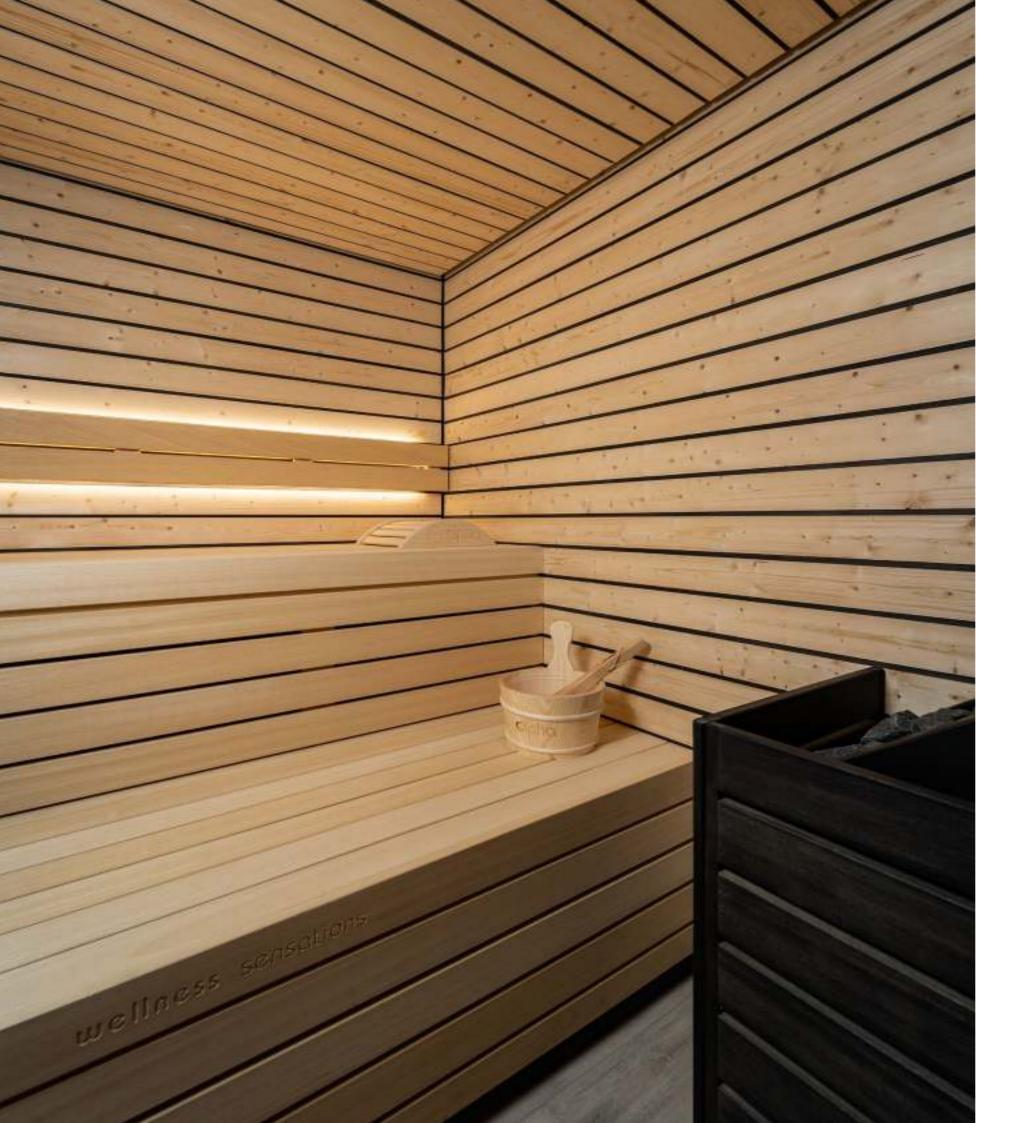

# Sauna:

The sauna originated in Scandinavia and has become popular throughout the world over the centuries. Its health benefits are widely known. The temperature in a sauna can reach over 100°C but, thanks to the low humidity, this is a pleasant experience causing the muscles to relax and the body to release its toxins and be cleansed. The wood releases its natural fragrance, allowing you to relax and achieve peace of mind.

## Schruns

It is perfect for those who like traditional Finnish saunas and simple designs. The many dark and well-grown knots of the delicate Scandinavian pine wood give this softwood its lovely appearance. Scandinavian pine grows near the Arctic Circle, where extreme cold makes growth rates much slower; such conditions have made this wood very tight and have a higher density than faster-growing varieties, so it is perfect for the high temperature of the sauna. Also, a great advantage of this wood is its fragrant scent which has a calming effect and encourages us to slow down. The rustic wood is perfectly balanced with the elegant LED light behind the backrest and the black oven protection grid. The perfect balance between tradition and modernity.