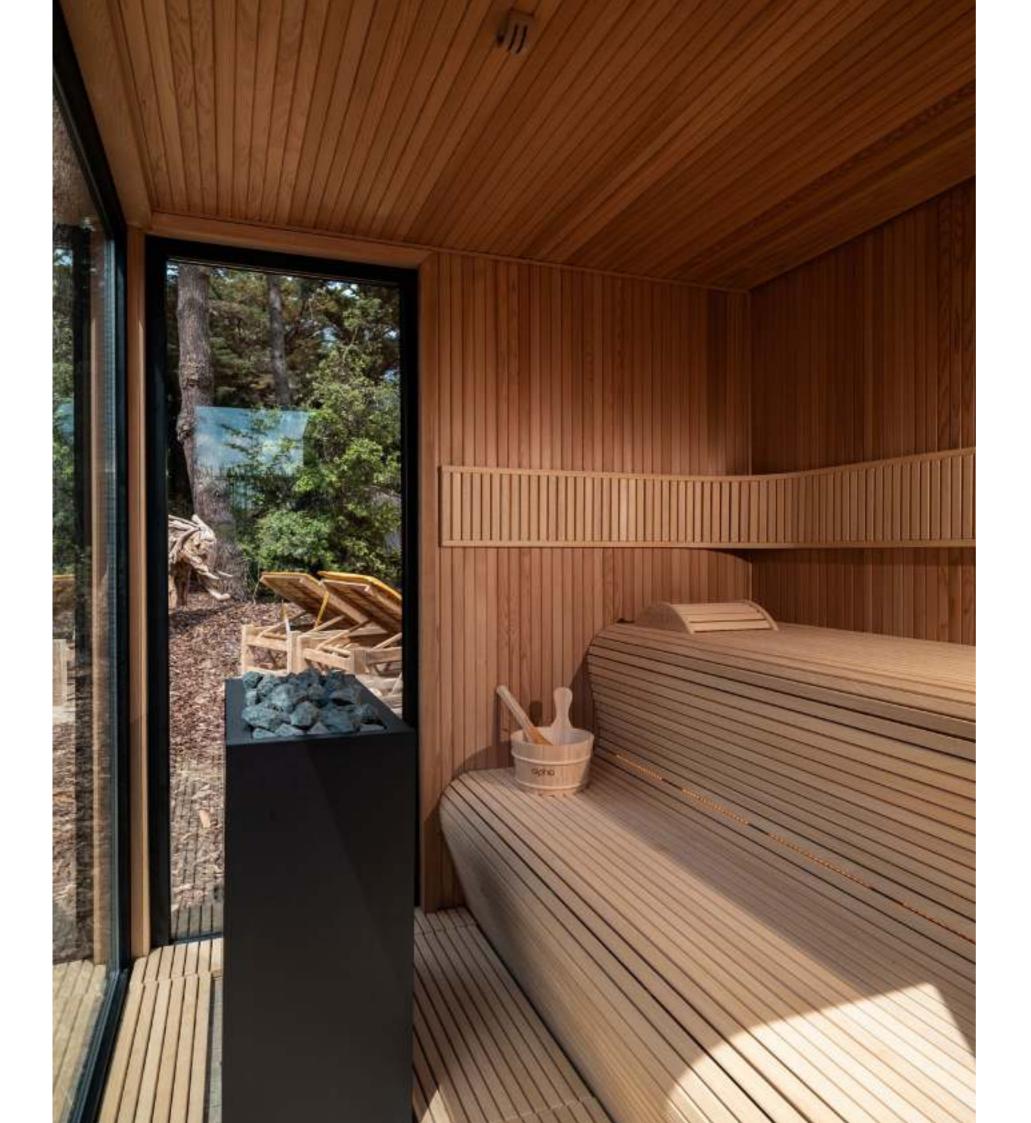

## **Outside wellness**

The outdoor wellness feeling is very different from the feeling experienced indoors. Outside there is always something happening. What could be nicer than sitting in a sauna or infrared cabin with a view of a setting or even possibly a rising sun? Croaking frogs and chirping birds lull you into a restful state, far away from everyday stress. A view of a natural environment therefore plays a major role in an outdoor sauna or infrared cabin. Nature and the outdoors have an extra positive effect on people's well-being. For those who want a sauna in a location where electricity is not readily available, we have some solutions. How about an authentic sauna that you need to stoke with wood which is a soothing ritual inside itself? Cosy and very special in terms of atmosphere. In addition, there are possibilities to install a complete wellness facility in your pool house. A mix of sauna, infrared, steam bath and a multi-sensory shower turn your garden into a wellness paradise where it is wonderful to spend time. Away from all the stress, all the traffic jams and, therefore like a holiday as soon as you get home. Would you prefer a modern or classic look? Integrated into a building or detached? An outer covering in the most diverse materials... If you can dream it, we can build it!

ST OD

The cylinder-shaped Eclipse is without a doubt the most enchanting outdoor cabin with diameters of 250cm up to 360cm. It is available as a sauna, steam room, and infrared sauna that can be completed with relaxation and changing rooms available as optional extras. The round design looks great on a patio, in your garden, or even in a mountain hut. Different Eclipse configurations can be combined to create a veritable wellness village in the minimum of time. The Eclipse is built around a fully insulated metal structure. The outer is finished in EPDM and heather matting, but optionally can be plastered or covered with corten steel. The inside of the Eclipse-S comes with profiles in hemlock, cedar, or aspen, with Chaleur or wave-shaped benches made from ayous wood. The rear wall is fully covered in Himalayan salt stones. The glass front and LED lighting beneath the back support give this sauna a touch of romance. A wood-fired heater in the Eclipse-S ensures a traditional sauna experience, but also it can be replaced with a gas or electric heater. The design not only looks great, but it is also highly functional. Thanks to the round walls, there are no 'dead' corners to be heated, which means that the heat is better distributed and retained, yielding ecological and economic benefits.