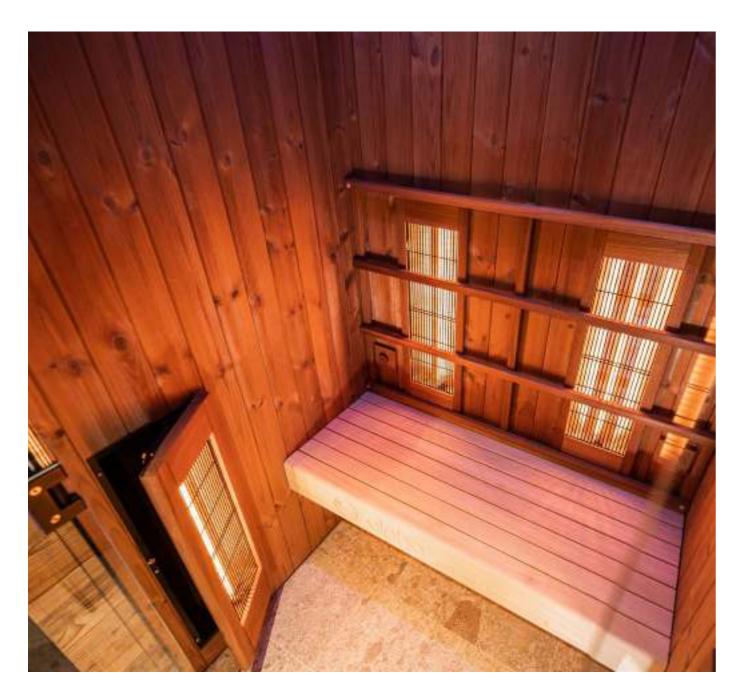

# Senses

The Senses is actually an 'a la carte' infrared sauna that is designed and built-in line with the customer's requirements. This is one of the premium products in the infrared range, with every option available as standard at no additional cost. Once you have selected the heaters that are best for you, the design can begin! You can choose your own exterior finish, and the structure of the Senses is designed such that you can add your own oak exterior profiles where you want, either vertically or horizontally. The Senses is thus a real showpiece that you can put your own stamp on. This infrared sauna has leather seating with integrated heating in the benches.

## **Infrared** heaters

In an infrared cabin, only 20% of the radiant heat is used for heating the air, while the remaining 80% is directly converted into body heat, partly due to the body's high water content. Usually, an infrared cabin looks just like a traditional wooden sauna cabin. Because the infrared rays directly heat the body, the heaters can also be used outside a cabin. The essential is the radiation and not the heat from the surrounding air. We have different types of heaters in the different infrared spectra, wattages, lengths and shapes, and our specialists will be happy to inform you which heaters are the best choice in a particular setup or project.