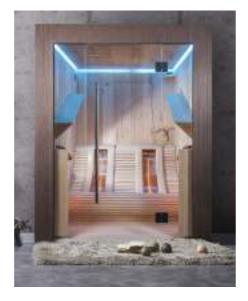

**UNIT** 

TUNK **LINE SAME** TRACK DESIGNATION. UNNUERO a Humannor HENTITISH IIINUURIU THURSDUT

Intens INFRARED STANDARD

The Intens series fulfils all your dreams of comfort, relaxation, luxury, design and a sense of wellness. The wide benches are made from smooth ayous wood. The finish is the very model of craftsmanship and a testimony to good taste in modern design, with curved corners everywhere to maximise enjoyment. The recessed LED lighting is available in virtually any colour to create the atmosphere you want. For the interior, you can choose from cedar, aspen or hemlock. The exterior is made from MDF in a choice of 12 different colours and an image of your choice in the side panels. The Intens IR is the only cabin in the range with 750W IR heaters and a length of no less than 80 cm.

## Free-standing customised "Intens" Infrared Cabin

This 'Intens' cabin has been installed in a private home in Shanghai. The cabin was customised to fit seamlessly with the existing architecture of the building. The salt stone rear wall and the LED RGB indirect lighting give the cabin an exceptionally luxurious look. On the exterior, there are decorative edges around the cedar-clad wall.