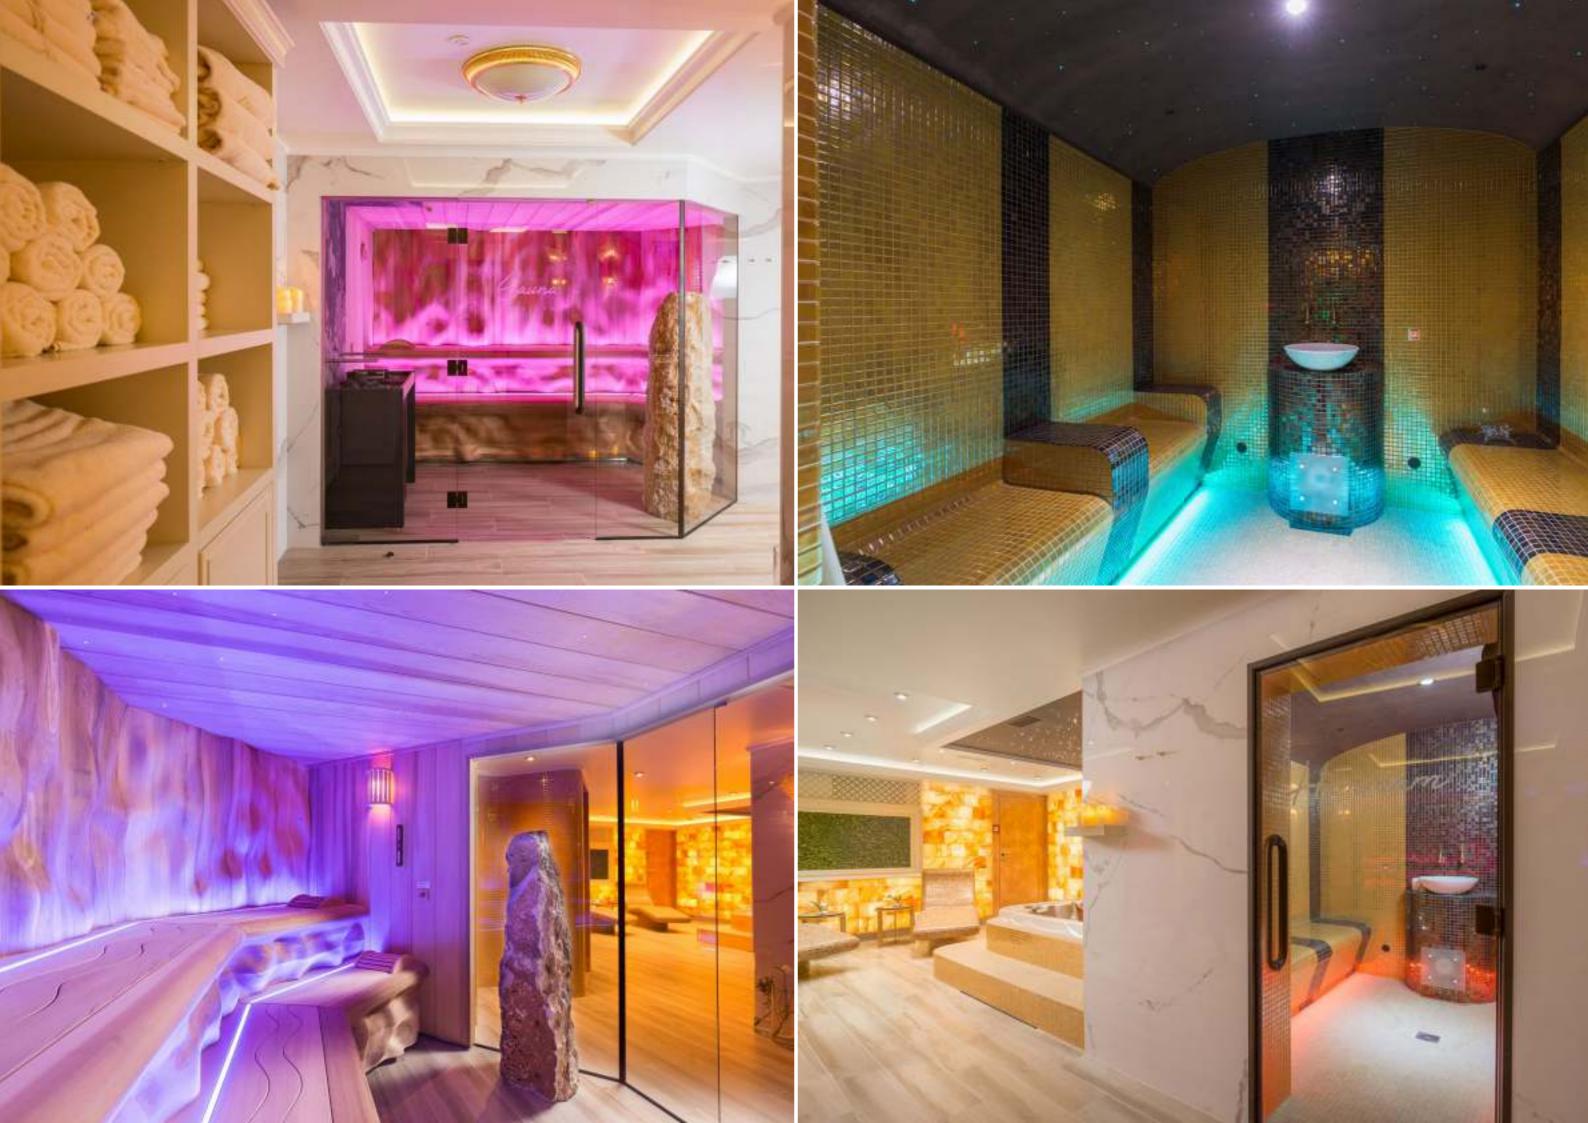

The management of the five-star hotel Nobil, in the Moldovan capital Chisinau, wanted to offer "the ultimate wellness experience that exists" to its guests. An architect drew up the plans in consultation with the designers of Alpha Wellness Sensations. This collaboration resulted in a spa complex that is unparalleled in terms of experience and atmosphere. Through the use of fine materials and the incorporation of subtle accents into the design, this spa has a luxurious and soothing look and feel that fits in seamlessly with the status of this premium hotel.