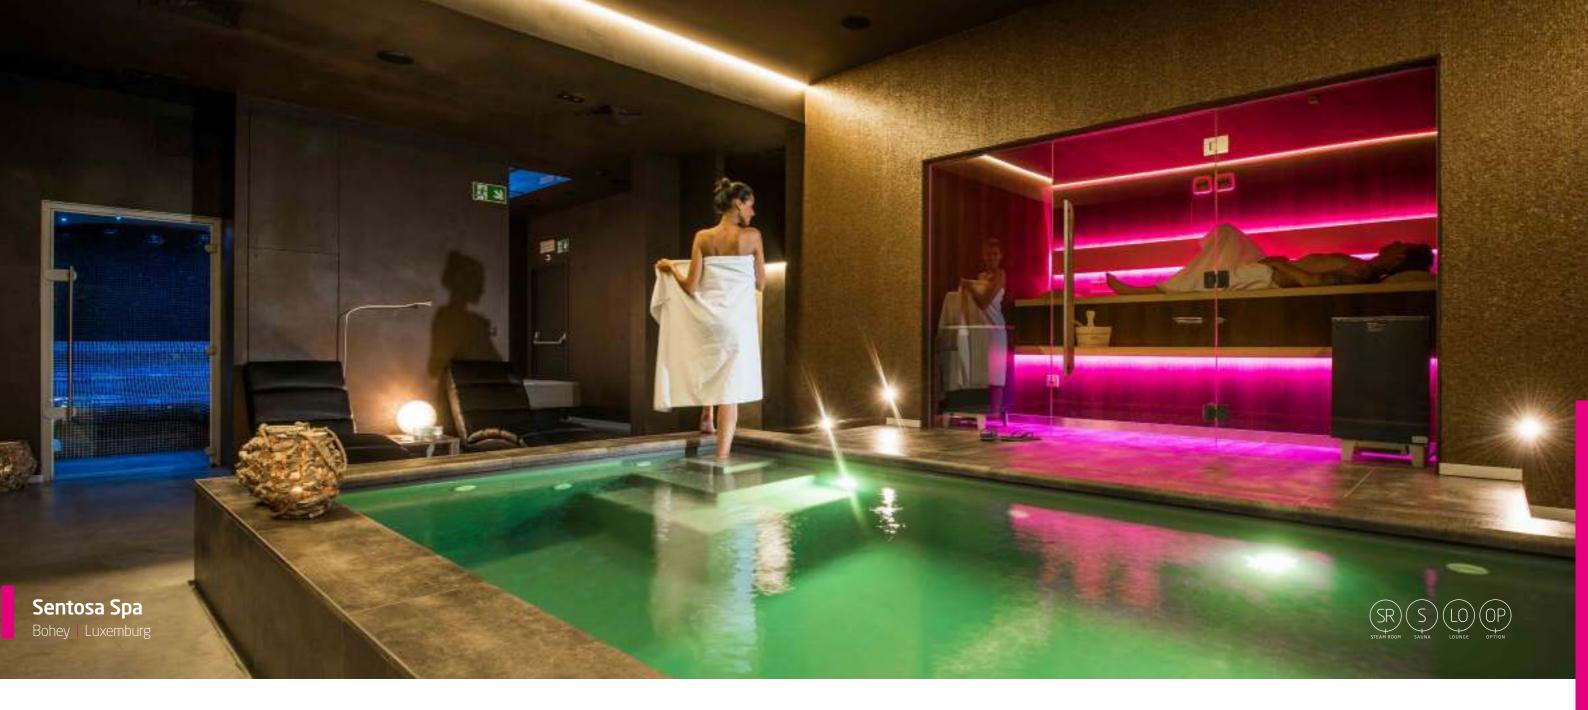

# Extremely luxurious private spa with all wellness facilities

In a luxury setting, Sentosa (a Singapore island whose name means 'peaceful' in Malay) provides the opportunity to get together as a couple or with friends in unreal surroundings where you can immerse yourself in wellness. While experiencing a subtle mix of rituals from the East (and from South Africa), derived from the traditions of our forefathers where massages are a true way of life, you will enjoy a personal welcome.

It is an oasis of calm and comfort, offering complete luxury. A magical moment of relaxation in absolute intimacy. We have two private wellness rooms as well as two treatment rooms. (You can enjoy our full choice of facials, massages, and treatments; together!). The highly qualified team will lead you into an intoxicating world of complete indulgence using organic products that mirror your nature (100% natural) to increase your skin's integrity and prevent premature aging. Africology products inspired by the legendary wisdom of African healers that promote the release of toxins and remineralisation of the tissues. Luxury goods in perfect harmony with the site.

#### Panoramic sauna

- 300 x 220 cm
- Interior finish in wenge
- Glass front wall
- RGB in back support and end benches
- 2 Cubo ovens 7.5 kw
- Emotec D operating system

#### Steam room

- 240 x 210 cm
- Interior finish mosaic Ezarri
- L-shape Lounge bench
- LED RGB spots in the ceiling

- 7 kW generator and fog maker
- Cooling hose
- Aroma pump
- Digital operating system

#### Biosauna

- 220 x 200 cm
- Interior finish in hemlock
- Starry sky
- Window above back support

#### Steam room

- 240 x 210 cm
- Interior finish mosaic Ezarri
- Wide bench and a massage table
- LED RGB spots in the ceiling

Bio-max oven 9KWEmotec H operating system

7 kW generator and fog makerAroma pumpDigital operating system