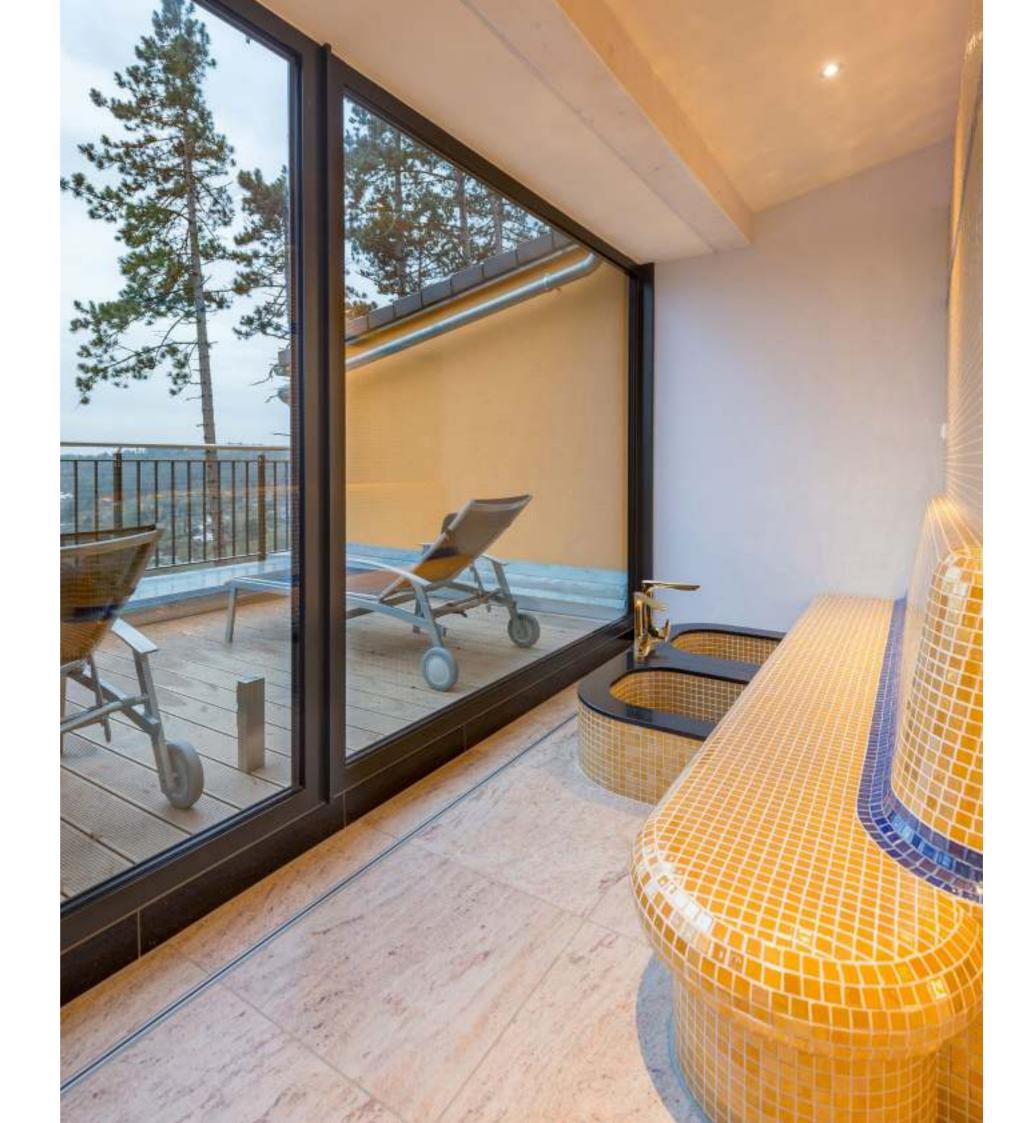

# Infrared with a view!

This private sauna in Shenzhen, China, is a Chaleur infrared cabin equipped with no fewer than 9 quartz heaters. 5 back heaters: 2 are placed under the bench to warm the feet and legs, 2 against the base so that there is sufficient radiation along it.

The Chaleur cabin is built on a base of white-grey flamed marble and the contours are finished in the same material. Therefore, the infrared sauna fits in nicely with the rest of the bathroom. On the inside, the walls are made of cedar wood. In order to enjoy the beautiful view of Shenzhen Bay from the sauna, the side wall and part of the back wall are built from glass.

A light fixture provides indirect mood lighting. The benches made from soft African wood are completely open at the bottom; this promotes hygiene, as it makes the floor easier to maintain. In this way, the foot heaters are also used to their best advantage.