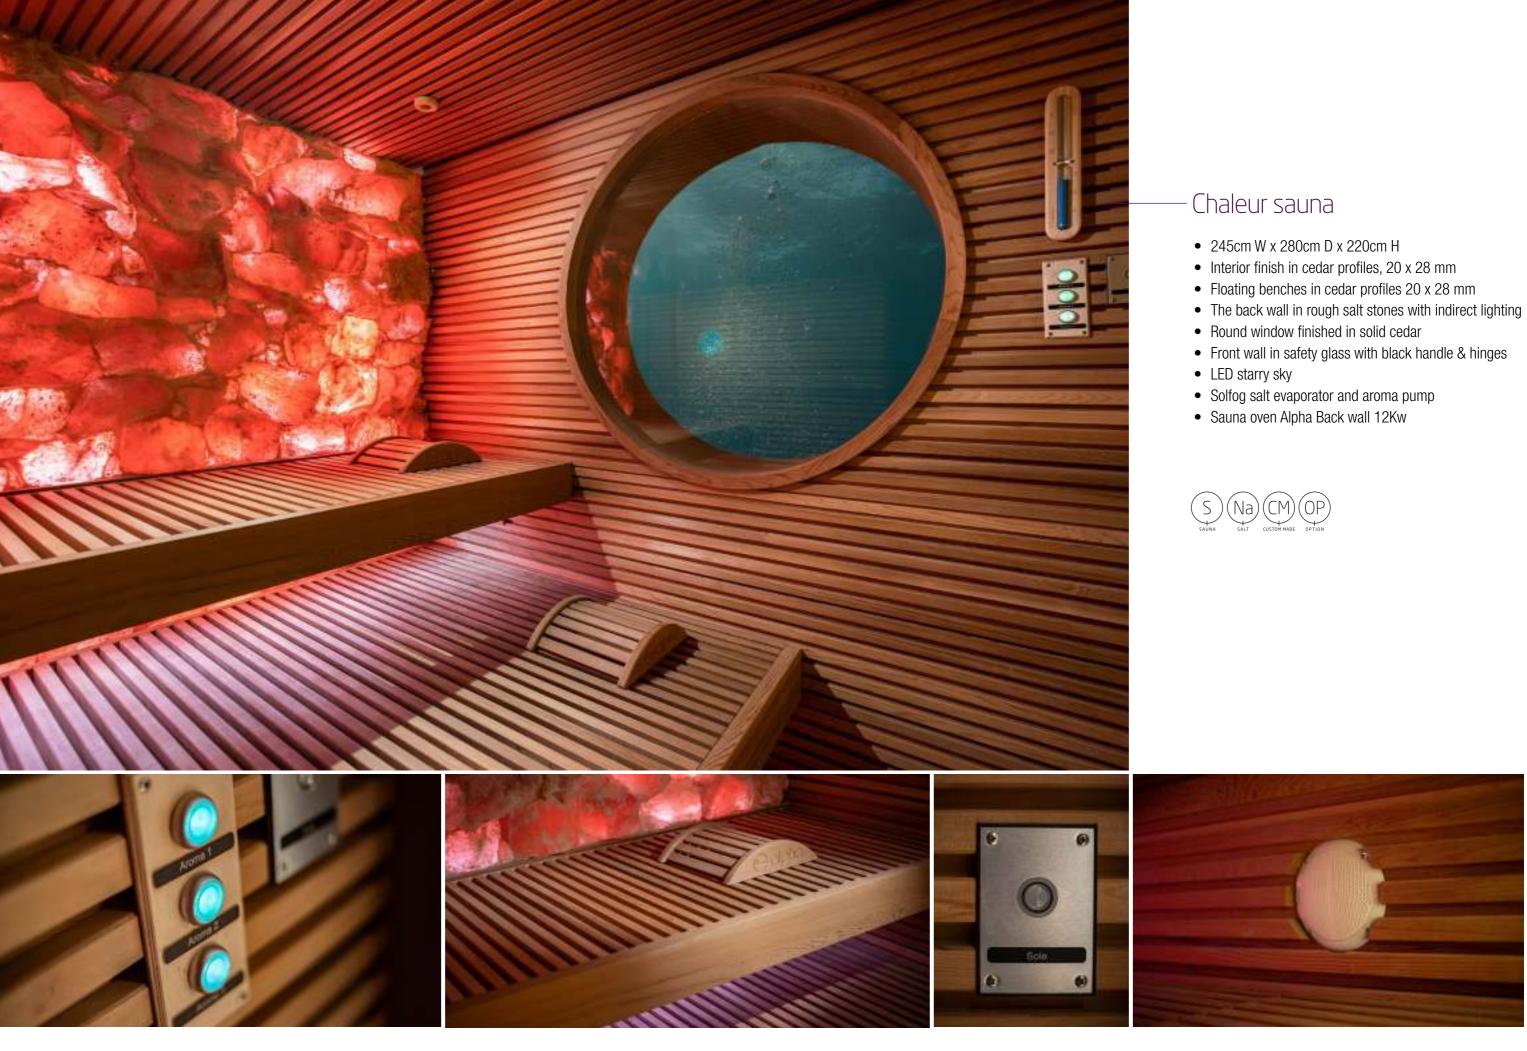

#### Chaleur sauna

- 480 cm W x 420 cm D x 220cm H
- Inside finish in red cedar wooden profiles

- Window in toughened glass
- Speakers set
- 15 kW white sauna oven

• Outside finish of the sauna and adjacent wall on matt white MDF RAL 9016 • Floating solid benches in cedar timber, U-shape arrangement Back wall in smooth salt stones with indirect LED RGB lighting