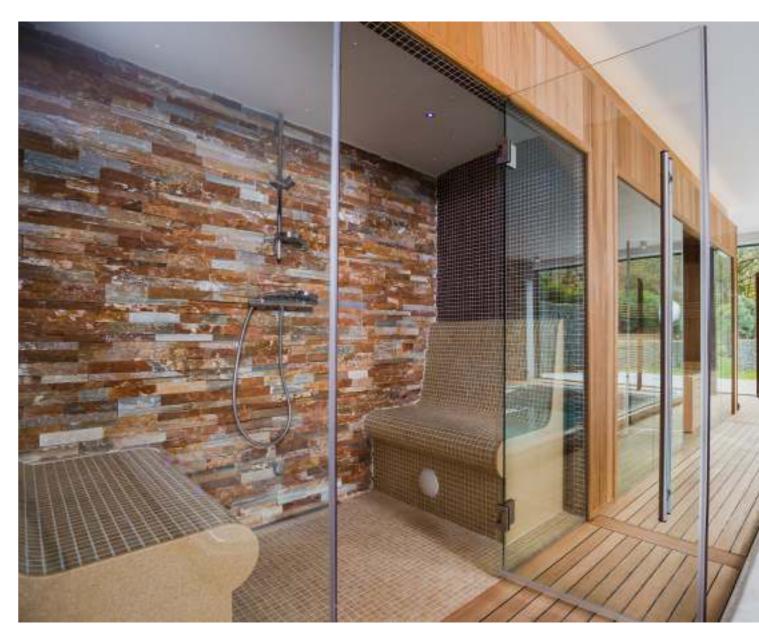

## **Outside wellness**

The outdoor wellness feeling is very different from the feeling experienced indoors. Outside there is always something happening. What could be nicer than sitting in a sauna or infrared cabin with a view of a setting or even possibly a rising sun? Croaking frogs and chirping birds lull you into a restful state, far away from everyday stress. A view of a natural environment therefore plays a major role in an outdoor sauna or infrared cabin. Nature and the outdoors have an extra positive effect on people's well-being. For those who want a sauna in a location where electricity is not readily available, we have some solutions. How about an authentic sauna that you need to stoke with wood which is a soothing ritual inside itself? Cosy and very special in terms of atmosphere. In addition, there are possibilities to install a complete wellness facility in your pool house. A mix of sauna, infrared, steam bath and a multi-sensory shower turn your garden into a wellness paradise where it is wonderful to spend time. Away from all the stress, all the traffic jams and, therefore like a holiday as soon as you get home. Would you prefer a modern or classic look? Integrated into a building or detached? An outer covering in the most diverse materials... If you can dream it, we can build it!

# **Pool House**

Pool House is a multifunctional concept for a perfect wellness centre at home. One can simply choose among steam bath, shower, traditional sauna, infrared sauna, bathroom, relaxing room, or spa. The possibilities are almost infinite, let yourself convinced by our products and you will be overwhelmed by all the advantages: innovation, creativity, and quality. Discuss your plans with your architect or make an appointment so that we can work out your own ideas in 3D.