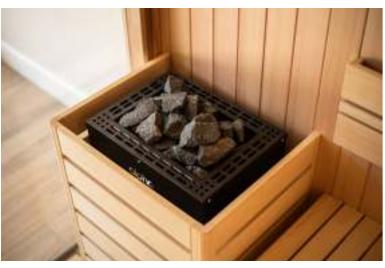

## Stoves & technology

Sauna stoves exist in various forms and materials. Depending on the use, size and occupancy of the cabin, we adapt the stove to the project in terms of power. This power ranges from 3 kW to 90 kW. For example, if you do not have enough power in terms of electricity, then you opt for gas, or if you want to come as close to the Finnish tradition as possible, then you opt for a wood-fired sauna stove. Lighting the fire is already an experience in itself. In terms of ease of use, the possibilities are virtually limitless: day/week/ month programs, sent by Wi-Fi or Bluetooth®, and touchscreens on which all functions are easy to use. Today you can pre-activate your sauna from your office or on the way home after exercising. Via the free downloadable app "Alpha Wellness Sensations" you can control the functions of the AASC control module remotely \*\*