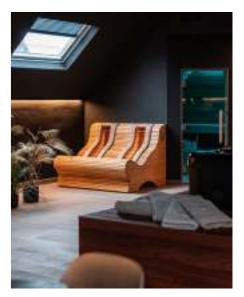

## **Infrared Lounger**

The infrared lounger from Alpha Wellness Sensations is a perfect combination of selected materials and excellent craftsmanship. The s-curve infrared heater patented by Alpha Wellness Sensations perfectly follows body contours. This means that the infrared radiation is perfectly dosed to the body. The power of each infrared heater can be adjusted for unprecedented comfort. The infrared session promotes circulation, relieves muscle tension, and combats joint pain. This free-standing infrared lounger can be placed, for example, in a wellness complex, a bedroom/living room, or a physiotherapist's waiting room, etc.