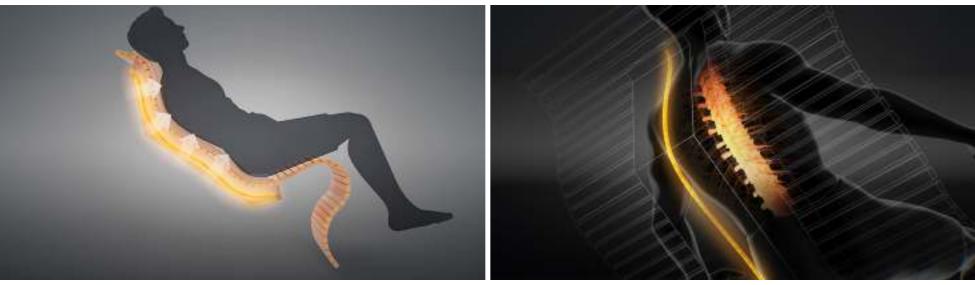

## **Infrared Lounger**

The infrared lounger from Alpha Wellness Sensations is a perfect combination of selected materials and excellent craftsmanship. The s-curve infrared heater patented by Alpha Wellness Sensations perfectly follows body contours. This means that the infrared radiation is perfectly dosed to the body. The power of each infrared heater can be adjusted for unprecedented comfort. The infrared session promotes circulation, relieves muscle tension, and combats joint pain. This free-standing infrared lounger can be placed, for example, in a wellness complex, a bedroom/living room, or a physiotherapist's waiting room, etc.

#### Direct Heat & Measured Values

Chaleur quartz infrared heaters have a measurement from 3 to 10% IR-A, 20 to 30% IR-B and 60 to 80% IR-C. It depends on the point of measurement, power, and output given by the control panel. With this knowledge, it is impossible to assign any fixed value to infrared heaters. Chaleur quartz infrared heaters are specially designed in collaboration with the Seibersdorf research centre in Austria to ensure the correct and safe ratio between IR-A, IR-B, and IR-C. By virtue of this, we are able to ensure, in combination with the correct power control, optimal and safe penetration depths.

#### **Patented Full Spectrum Infrared Heater**

Type: Ergonomically-shaped Full-spectrum infrared heater Capacity: 600 Watt Patent no: MD A 2015 0022 Warm-up time: Few seconds Purpose: Relaxation seats Shape: S-curve