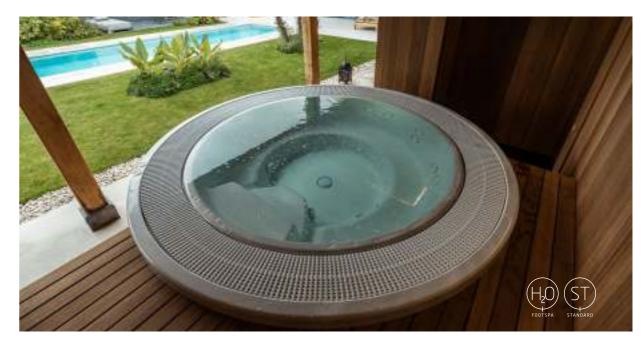

#### Foot spa HD ST OP FOUTSPA STANDARD OP OPTION

Your feet carry your body for miles over your lifetime and they also keep you balanced. Therefore, it is quite important to take good care of them. This treatment not only has a healing effect on your feet, but also on the rest of your body. It is best to alternate between hot and cold water, about 3 minutes per session, for about 3 to 4 sessions. At the last session, you can optionally add essential oil for a silkysmooth effect on your feet.

Treat your feet in the comfort of your own home with our luxurious foot bath with soothing heat, gentle vibration, and refreshing bubbles!