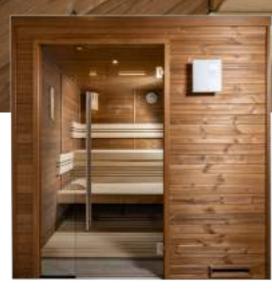

## Schruns

It is perfect for those who like traditional Finnish saunas and simple designs. The many dark and well-grown knots of the delicate Scandinavian pine wood give this softwood its lovely appearance. Scandinavian pine grows near the Arctic Circle, where extreme cold makes growth rates much slower; such conditions have made this wood very tight and have a higher density than faster-growing varieties, so it is perfect for the high temperature of the sauna. Also, a great advantage of this wood is its fragrant scent which has a calming effect and encourages us to slow down. The rustic wood is perfectly balanced with the elegant LED light behind the backrest and the black oven protection grid. The perfect balance between tradition and modernity.

#### A perfect balance for those looking for relaxation with a modern take on tradition