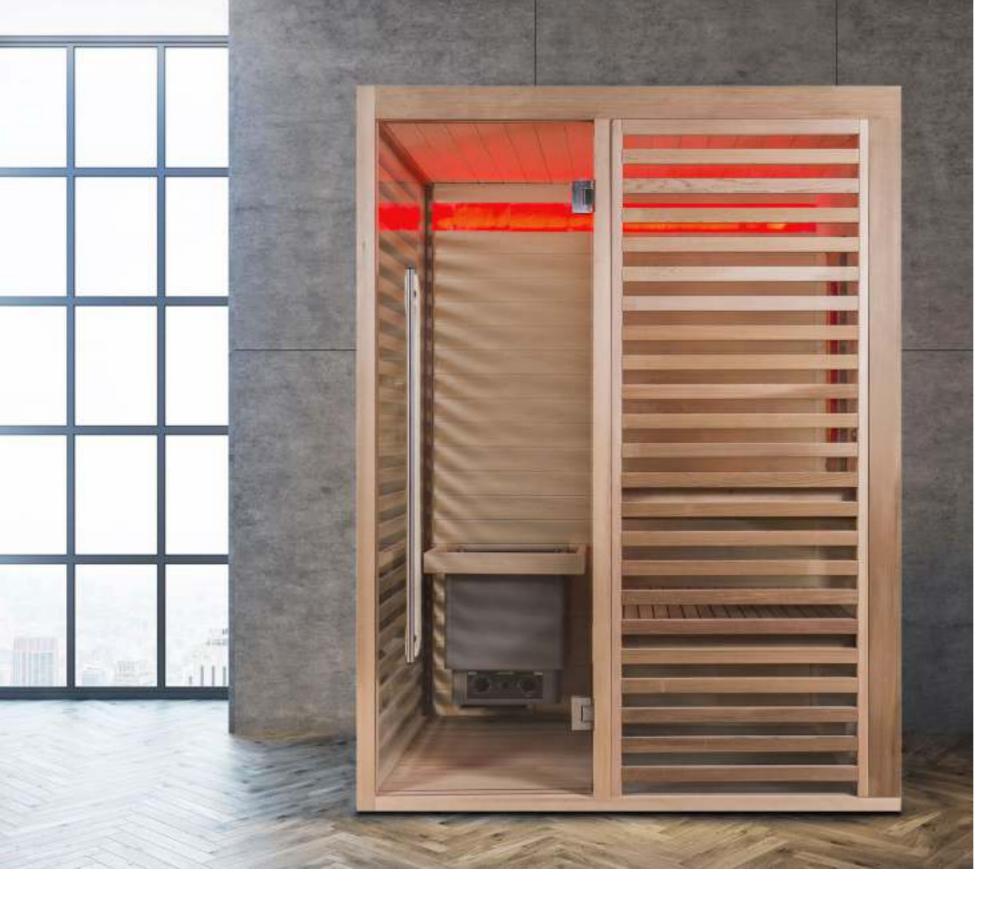

# Chaleur Lounge

Our Chaleur Lounge infrared saunas give you a feeling of warmth and luxury thanks to their high-quality equipment, design, and finishing materials. We make them in all desired dimensions and different types of interior and exterior finish: Scandinavian pinewood, Canadian red cedar, hemlock, aspen, ayous, or a combination of these materials. The front is made from safety glass. This infrared bench is finished with leather upholstery around the back heaters for more seating comfort. It has under-floor heating, an ingenious sound system with one speaker controlled by a modern control unit, also optionally, we can add leather headrests, foot stool or movable feet support and heat-resistant reading lamps covered with leather soft. Chaleur Lounge has plenty of good reasons to become the product of the year. In 2017 these infrared cabins won a prestigious Red Dot Design Award and in 2018 the Innovation Wellness Award.

#### Customize your cabin with extra outstanding quality features