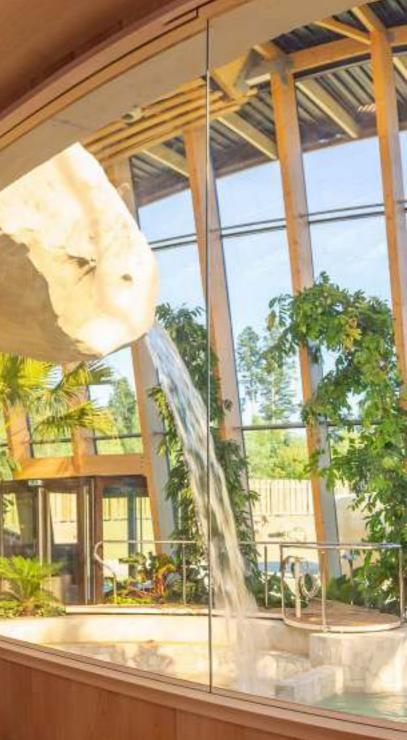

## **Steam Room**

The modern steam bath is unique in that it reaches 100% relative humidity—which gives it the element of steam/fog. It serves both a cleansing and social purpose. The aim of the ritual is to remove mucus and bacteria in the respiratory system, stimulate blood circulation and, in doing so, relax the muscles. A visit to the steam bath is a treat for all the senses and focuses on the healing powers of heat, the pure pleasure of water, plus purification and relaxation. Alpha Wellness Sensations is your perfect partner in choosing the right steam bath!

A wonderful sense of vitality follows once the body recuperates

The very first steam room with lounge bench! With these benches, which are a perfect combination of selected materials and excellent workmanship, you reach the pinnacle of relaxation; the stress and pressure disappear from the entire body. The almost invisible integrated water drainage system ensures that no water remains in the hollow of the benches, which means that maintenance is kept to a minimum. The steam and coloured LED spots to create a fairy-tale atmosphere. This magical effect is further stimulated by relaxing fragrances, which are automatically added. The result: an experience that touches all your senses and revitalizes your body and mind.