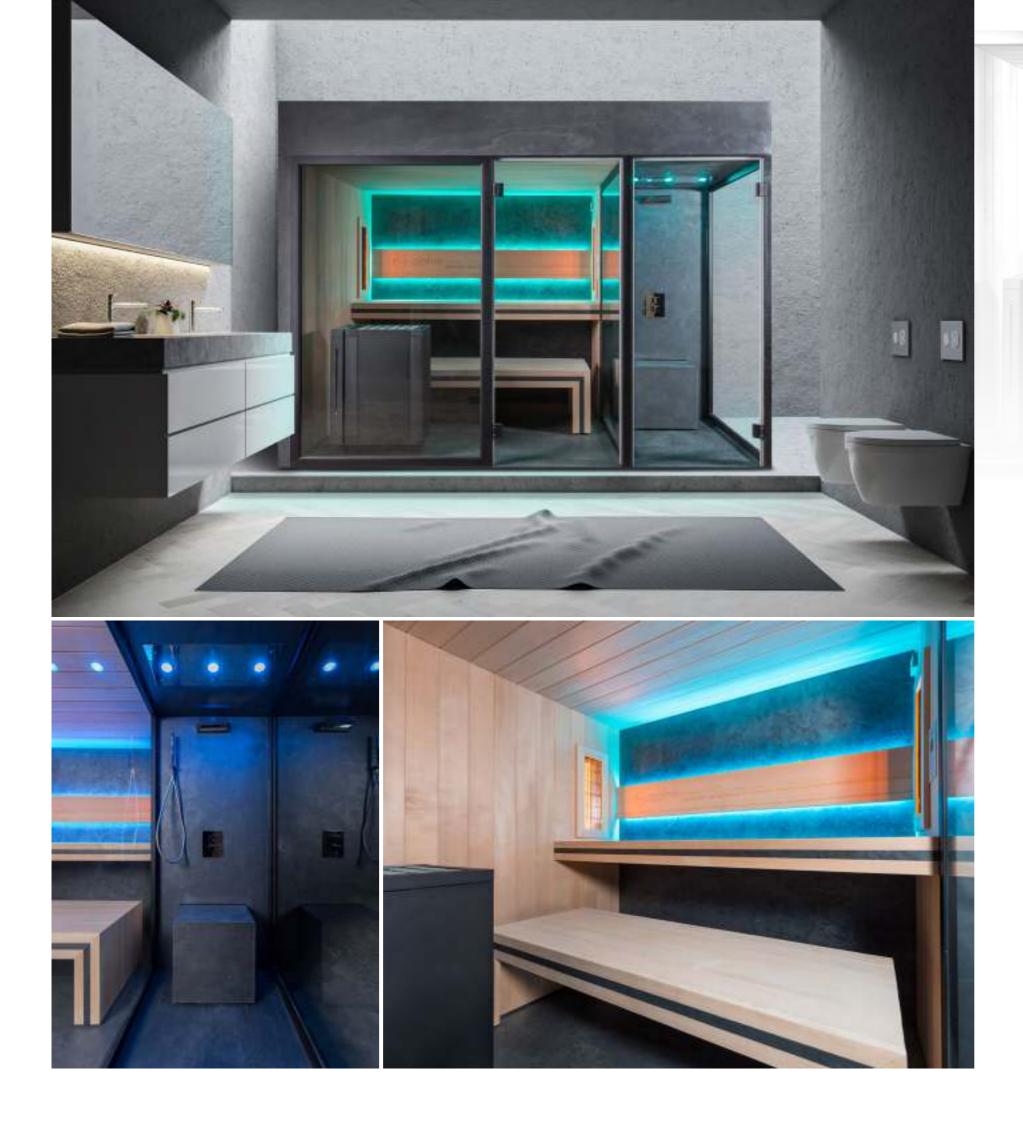

## Lighting technology

With the ability to largely affect the mood of the wellness area, lighting is the most important element to consider when designing such a space. It can transform the room in shape and size, and without big investments, fast and easy, change the ambiance. With its versatility in brightness levels and light colours, our designers continue to turn to LED lighting. Thanks to continuous research in the lighting industry, we have many options for selecting the right lighting for the right atmosphere:

OP

- Glass rods of different lengths;
- LED indirect lighting for salt wall, in the ceiling, for wall;
- LED spots in stainless steel and wooden frame;
- LED strips behind backrests, beneath the benches or in the ceiling.
- LED starry sky with 2, 4 or 6 mm light fittings.
- Different sauna lamps.

Chromotherapy

Colours play an important role in our lives. We come into contact with chromotherapy every day but often forget that it has a major influence on our mental and physical wellbeing. Chromotherapy is a sophisticated external therapy, using the energy that is trapped in visible, coloured light rays. By being aware of which colours have a positive influence on us as individuals, we can benefit from this therapy every day. With the latest AASC control, you can now easily select the colour that suits you perfectly, or that evokes a certain atmosphere.