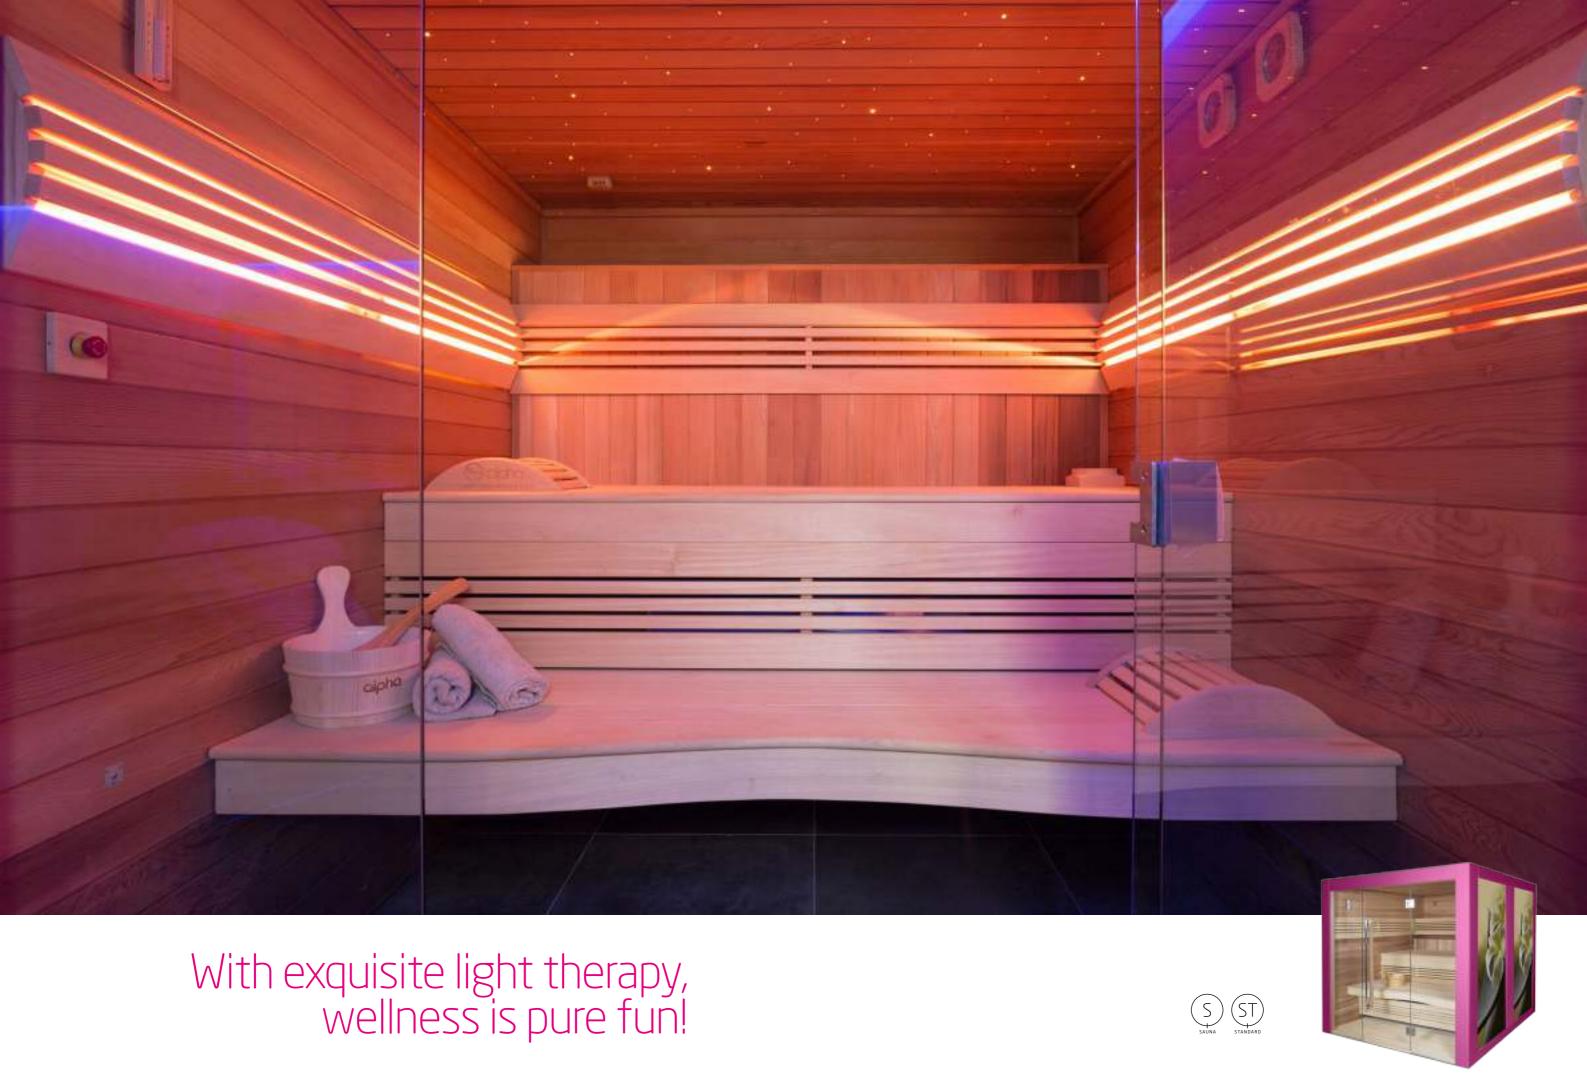

# S ST

Wellness means a healthy balance between body and mind. The atmosphere of the space you find yourself in will give you a particular sense of defined wellness. For this design we looked at contemporary interior design and materials. This resulted in this new generation of elegant infrared cabins, saunas and steam baths. This series is characterized by the perfect combination of quality and a sumptuous look. The luxurious interior is visible through the clear glass door. Benches made from soft ayous wood, cedar or hemlock side panels and a rear wall covered in natural stone define the contemporary look. Inside the cabin the LED starry sky lighting with integrated loudspeakers creates a true lounging feeling where you will just love spending time.