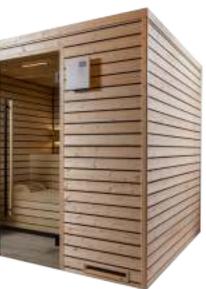

#### **Slatted sauna**

SAUNA BI-O SAUNA & INFRARED SAUNA & OPTION

A relief is formed by unevenness, the difference between heights and minimums. This model is built of panels with slats that are evenly placed on the walls. The result is a unique sauna, in which the built relief determines the appearance of the sauna. This contemporary interpretation of the traditional sauna concept creates a distinctive look. The slats are available in different types and sizes of wood. Therefore, each sauna in this model is a unique one that you can enjoy for years.