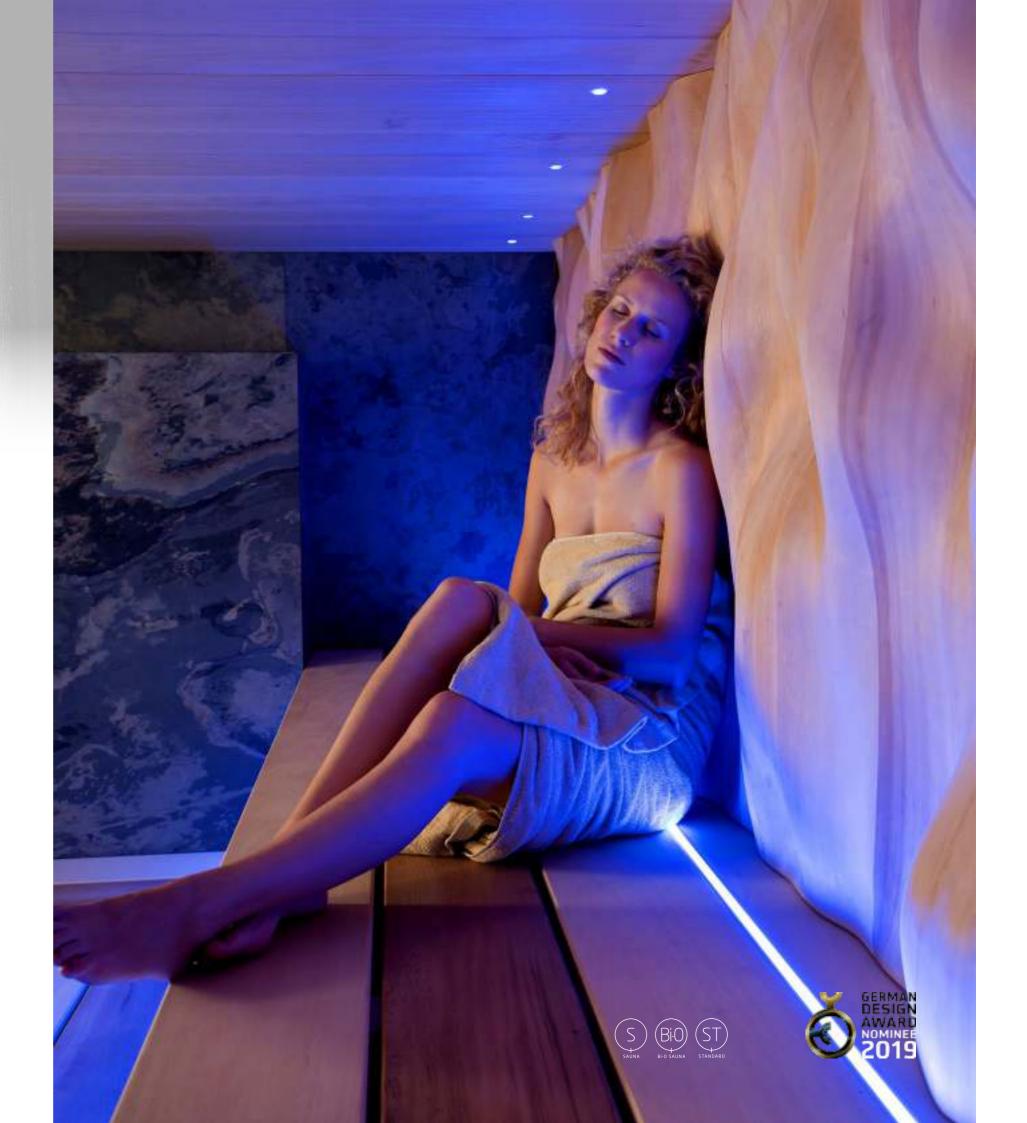

### Three-dimensional Venus sauna

Sauna BI-O SAUNA STANDARD

Venus is the Roman goddess of love and the name of a planet. It is immediately clear where we got the inspiration for this sauna. The side walls are made of natural stone and the rear wall of solid cedar wood. It has been hand-worked and sanded to give it a unique three-dimensional effect. The polished rock in the middle is a real eye-catcher and gives you the feeling that you have landed on another planet. The impressive glass rods in the ceiling and the built-in LED strips enhance this cosmic atmosphere. The side walls are made of Glacier natural stone, while the ceiling and benches are made of ayous. The front is built from clear safety glass including a door with stainless steel hinges and a design handle. No fewer than two sauna ovens provide more than sufficient heat capacity. The Venus is specially designed for frequent use and has a special appearance. The wavy back wall in combination with the polished onyx glacier block in the middle and the walls in natural stone give this sauna a very exclusive character

The polished rock in the middle is a real eye-catcher and gives you the feeling that you have reached higher realms