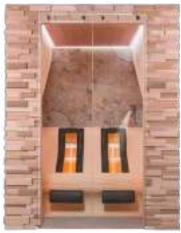

### Three-dimensional Venus sauna

Sauna BI-O SAUNA STANDARD

Venus is the Roman goddess of love and the name of a planet. It is immediately clear where we got the inspiration for this sauna. The side walls are made of natural stone and the rear wall of solid cedar wood. It has been hand-worked and sanded to give it a unique three-dimensional effect. The polished rock in the middle is a real eye-catcher and gives you the feeling that you have landed on another planet. The impressive glass rods in the ceiling and the built-in LED strips enhance this cosmic atmosphere. The side walls are made of Glacier natural stone, while the ceiling and benches are made of ayous. The front is built from clear safety glass including a door with stainless steel hinges and a design handle. No fewer than two sauna ovens provide more than sufficient heat capacity. The Venus is specially designed for frequent use and has a special appearance. The wavy back wall in combination with the polished onyx glacier block in the middle and the walls in natural stone give this sauna a very exclusive character

The polished rock in the middle is a real eye-catcher and gives you the feeling that you have reached higher realms