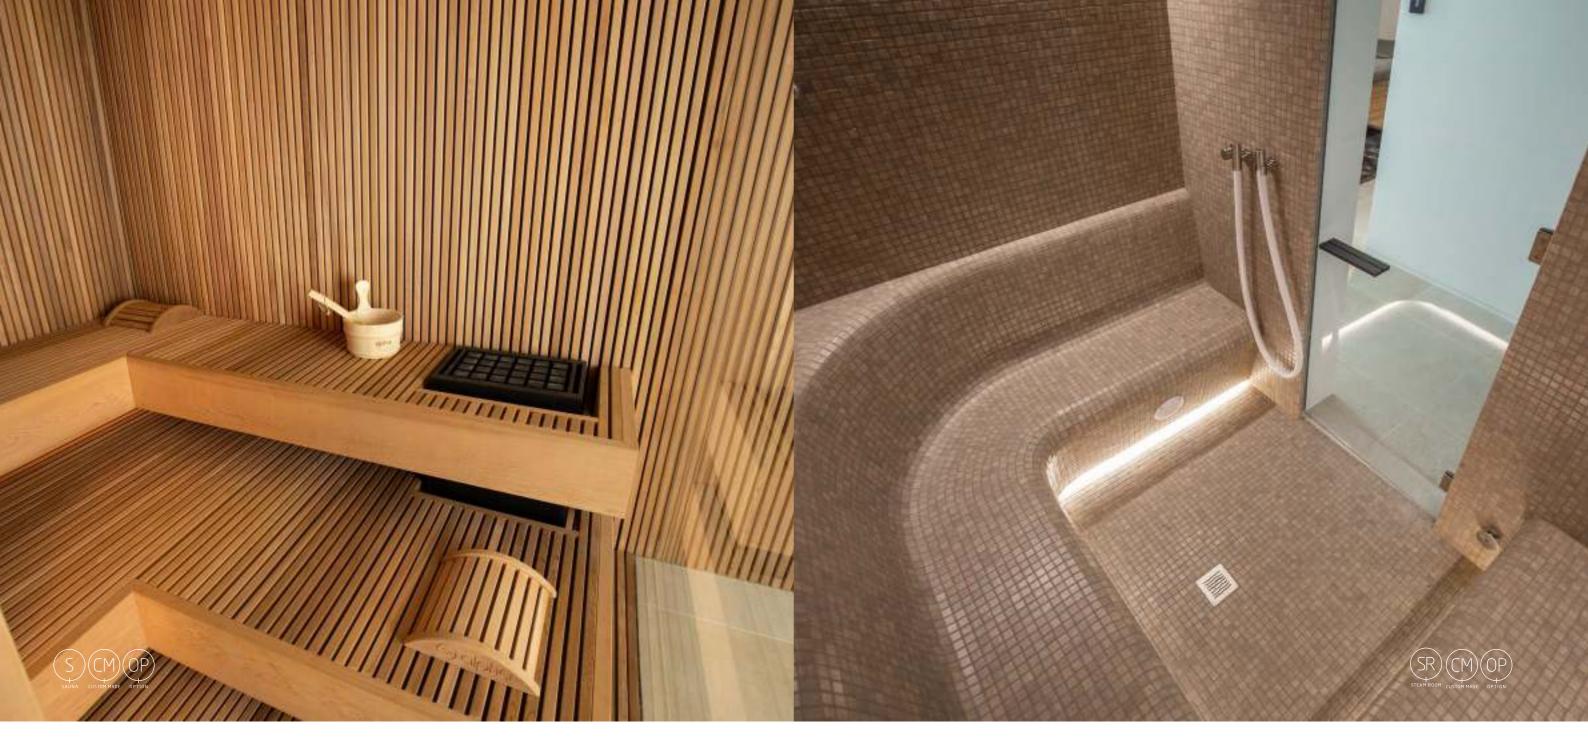

# Sauna:

The sauna originated in Scandinavia and has become popular throughout the world over the centuries. Its health benefits are widely known. The temperature in a sauna can reach over 100°C but, thanks to the low humidity, this is a pleasant experience causing the muscles to relax and the body to release its toxins and be cleansed. The wood releases its natural fragrance, allowing you to relax and achieve peace of mind.

## Schruns

It is perfect for those who like traditional Finnish saunas and simple designs. The many dark and well-grown knots of the delicate Scandinavian pine wood give this softwood its lovely appearance. Scandinavian pine grows near the Arctic Circle, where extreme cold makes growth rates much slower; such conditions have made this wood very tight and have a higher density than faster-growing varieties, so it is perfect for the high temperature of the sauna. Also, a great advantage of this wood is its fragrant scent which has a calming effect and encourages us to slow down. The rustic wood is perfectly balanced with the elegant LED light behind the backrest and the black oven protection grid. The perfect balance between tradition and modernity.

## **Steam Room**

The modern steam bath is unique in that it reaches 100% relative humidity—which gives it the element of steam/fog. It serves both a cleansing and social purpose. The aim of the ritual is to remove mucus and bacteria in the respiratory system, stimulate blood circulation and, in doing so, relax the muscles. A visit to the steam bath is a treat for all the senses and focuses on the healing powers of heat, the pure pleasure of water, plus purification and relaxation. Alpha Wellness Sensations is your perfect partner in choosing the right steam bath!