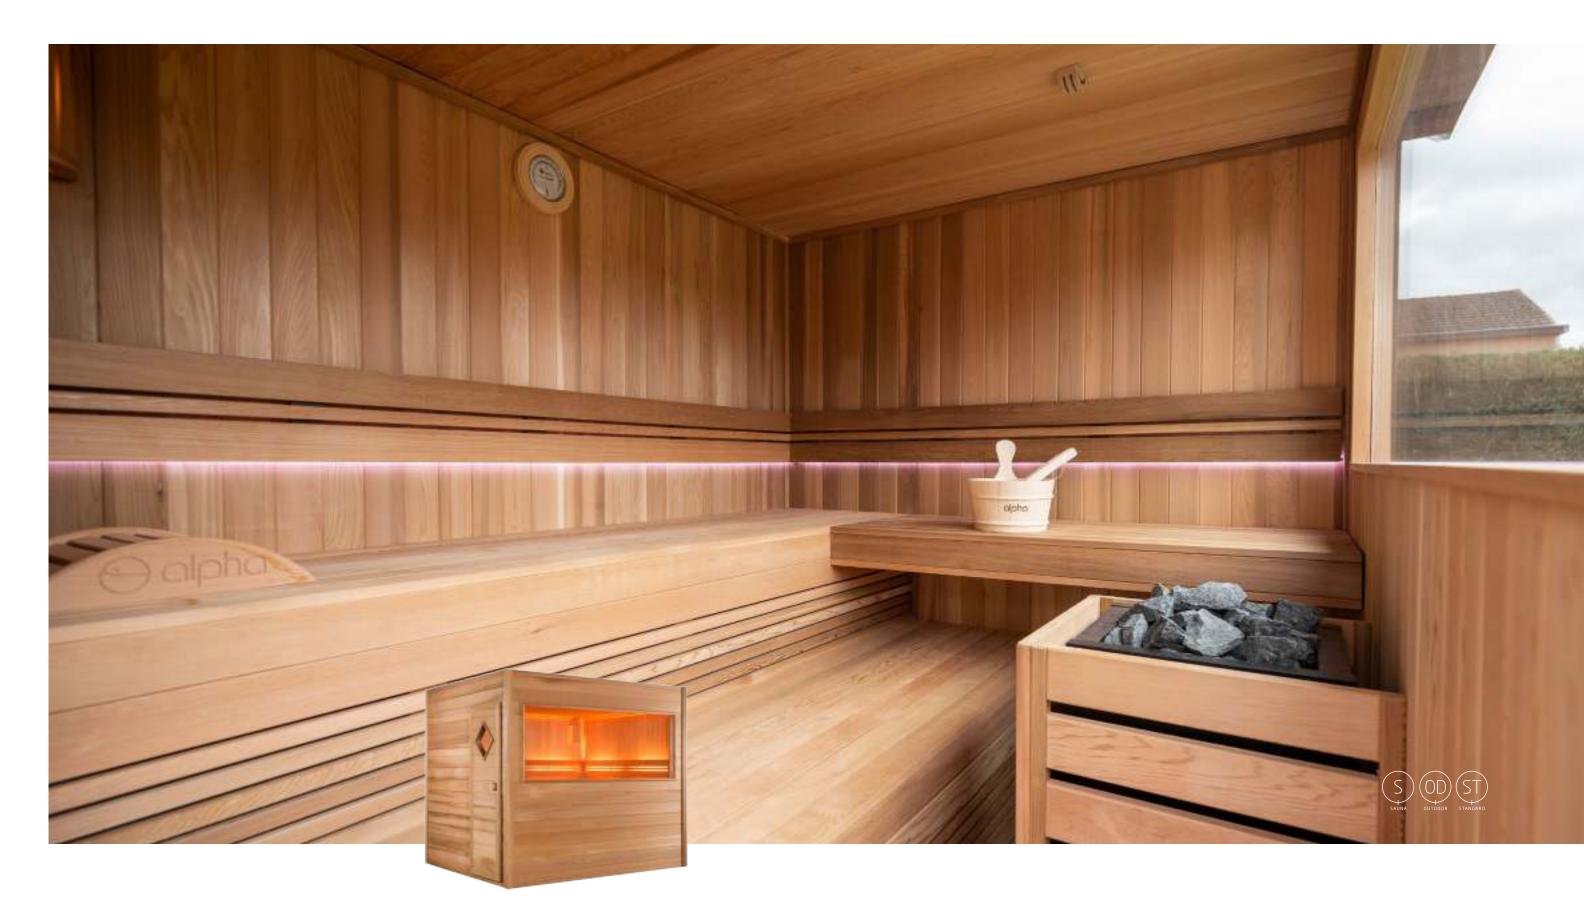

## Stoves & technology

Sauna stoves exist in various forms and materials. Depending on the use, size and occupancy of the cabin, we adapt the stove to the project in terms of power. This power ranges from 3 kW to 90 kW. For example, if you do not have enough power in terms of electricity, then you opt for gas, or if you want to come as close to the Finnish tradition as possible, then you opt for a wood-fired sauna stove. Lighting the fire is already an experience in itself. In terms of ease of use, the possibilities are virtually limitless: day/week/ month programs, sent by Wi-Fi or Bluetooth®, and touchscreens on which all functions are easy to use. Today you can pre-activate your sauna from your office or on the way home after exercising. Via the free downloadable app "Alpha Wellness Sensations" you can control the functions of the AASC control module remotely \*\*

## **Steam Room**

The modern steam bath is unique in that it reaches 100% relative humidity—which gives it the element of steam/fog. It serves both a cleansing and social purpose. The aim of the ritual is to remove mucus and bacteria in the respiratory system, stimulate blood circulation and, in doing so, relax the muscles. A visit to the steam bath is a treat for all the senses and focuses on the healing powers of heat, the pure pleasure of water, plus purification and relaxation. Alpha Wellness Sensations is your perfect partner in choosing the right steam bath!