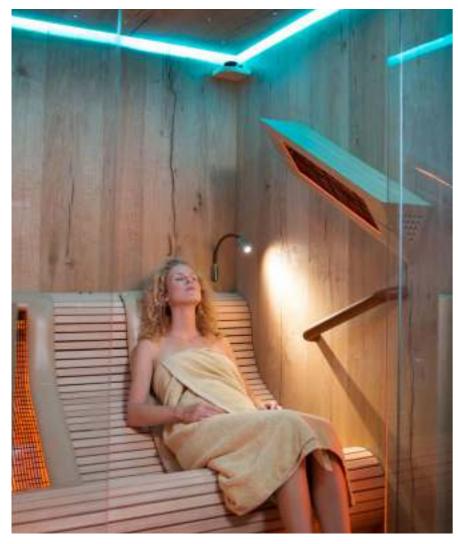

#### Infrared (IR) (ST)

Infrared light is the sun's healthy warmth and is invisible to the naked eye. Its rays go beyond visible light and the colours of the rainbow. Therefore, we can only perceive infrared light in the form of radiant heat. This radiant heat is really beneficial to the body and takes action deeper in the body than the convection of warm air, for example. This means that infrared heat is the most efficient way to warm your body. Infrared heat also stimulates the production of endorphins in the body. This hormone, also referred to as a natural painkiller, relieves pain in the muscles and joints (such as in the event of a sprain, rheumatism, and arthritis), and removes muscle tension, swelling, and stiffness. The infrared heaters by Alpha Wellness Sensations guarantee safety, sustainability, efficiency, and comfort.

## **Infrared** heaters

In an infrared cabin, only 20% of the radiant heat is used for heating the air, while the remaining 80% is directly converted into body heat, partly due to the body's high water content. Usually, an infrared cabin looks just like a traditional wooden sauna cabin. Because the infrared rays directly heat the body, the heaters can also be used outside a cabin. The essential is the radiation and not the heat from the surrounding air. We have different types of heaters in the different infrared spectra, wattages, lengths and shapes, and our specialists will be happy to inform you which heaters are the best choice in a particular setup or project.