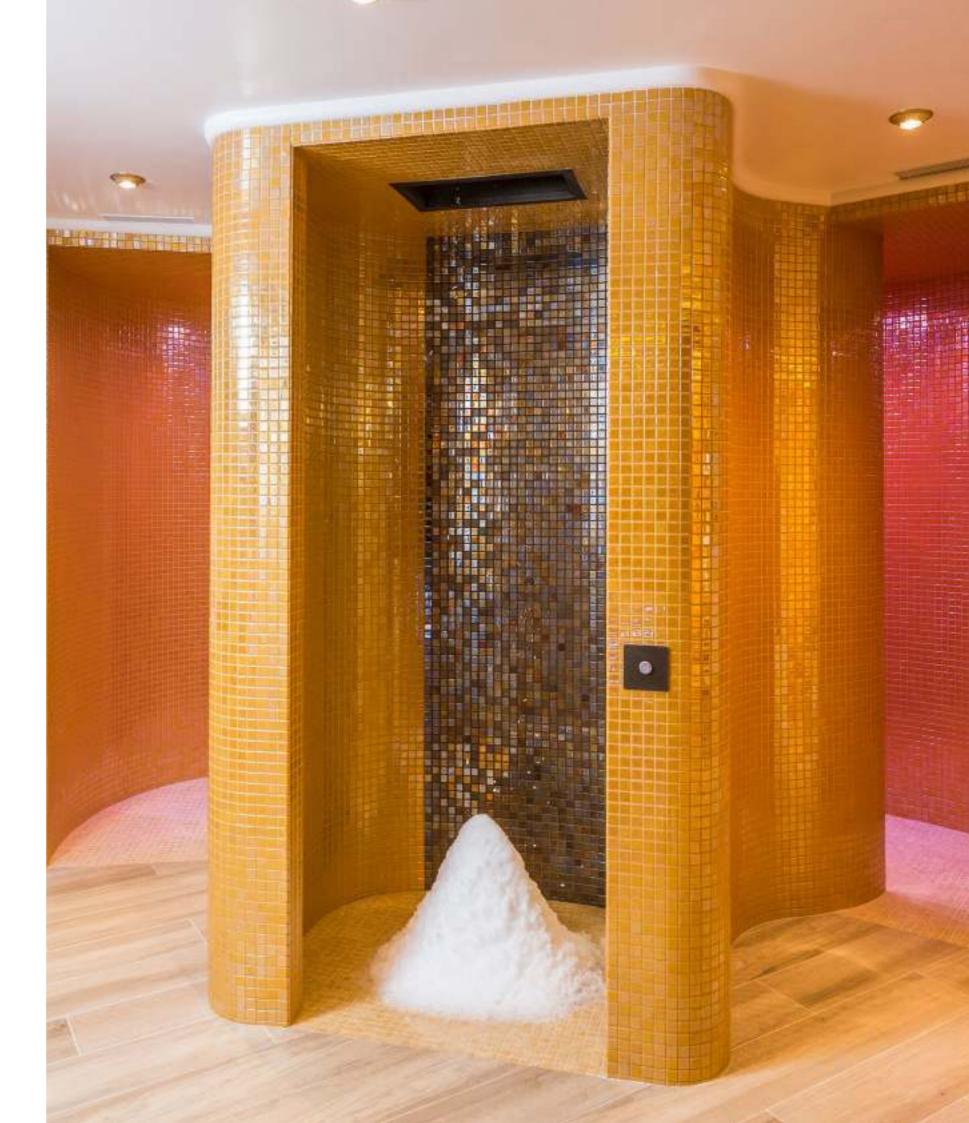

# $(S)_{SAUNA} (Na)_{SAU} (ST)_{STAUDARD}$

This salt cave has been developed for the professional wellness sector, but nevertheless, we have already installed several of these cabins in wellness@home projects. Through the front wall made of safety glass, you can see no less than 4000 kg of raw salt stone covering the walls and the ceiling. More than 100 LEDs are inserted above between the salt stones to form a beautiful starry sky, making every cabin a unique one. Extra wide and reinforced benches in cedar wood make this one of the most exclusive salt caves on the market.