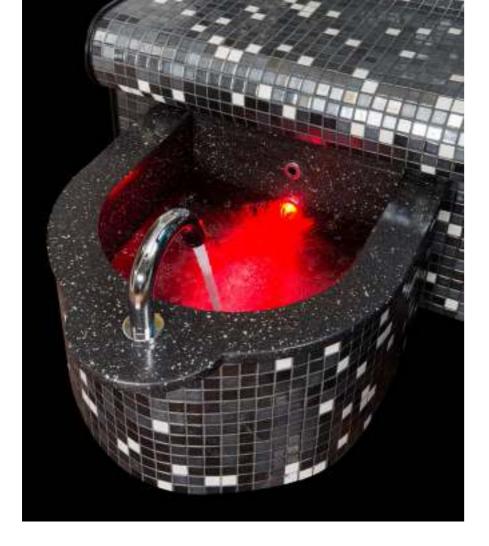

#### Foot spa HD ST OP FOUTSPA STANDARD OP OPTION

Your feet carry your body for miles over your lifetime and they also keep you balanced. Therefore, it is quite important to take good care of them. This treatment not only has a healing effect on your feet, but also on the rest of your body. It is best to alternate between hot and cold water, about 3 minutes per session, for about 3 to 4 sessions. At the last session, you can optionally add essential oil for a silkysmooth effect on your feet.

Treat your feet in the comfort of your own home with our luxurious foot bath with soothing heat, gentle vibration, and refreshing bubbles!