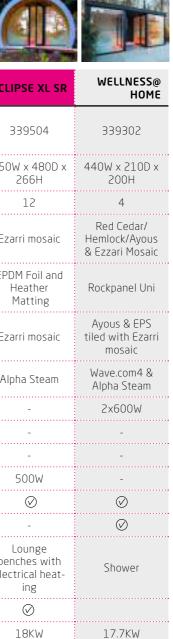

ST OD

The cylinder-shaped Eclipse is without a doubt the most enchanting outdoor cabin with diameters of 250cm up to 360cm. It is available as a sauna, steam room, and infrared sauna that can be completed with relaxation and changing rooms available as optional extras. The round design looks great on a patio, in your garden, or even in a mountain hut. Different Eclipse configurations can be combined to create a veritable wellness village in the minimum of time. The Eclipse is built around a fully insulated metal structure. The outer is finished in EPDM and heather matting, but optionally can be plastered or covered with corten steel. The inside of the Eclipse-S comes with profiles in hemlock, cedar, or aspen, with Chaleur or wave-shaped benches made from ayous wood. The rear wall is fully covered in Himalayan salt stones. The glass front and LED lighting beneath the back support give this sauna a touch of romance. A wood-fired heater in the Eclipse-S ensures a traditional sauna experience, but also it can be replaced with a gas or electric heater. The design not only looks great, but it is also highly functional. Thanks to the round walls, there are no 'dead' corners to be heated, which means that the heat is better distributed and retained, yielding ecological and economic benefits.

## **Eclipse Series**

Custom-made dressing area - ideal for changing, cooling off, or just socializing.

# Wellness@home

# SAURA OUTDOR ST STANDARD

In Finland, a sauna is traditionally a separate building in the garden. So, if you are looking for an analogy with this Finnish tradition or if you do not have a place in your home, this outdoor sauna is the perfect solution. Comfort-S looks like a house with 22 mm high-quality pine wood overlapping profiles. The wood is untreated but can be treated by customers with a product or colour of their choice. The gable roof is finished with shingles which make it waterproof. It is also possible to make a flat roof in EPDM at no extra cost. The interior is divided by a glass door into two areas: a dressing room with a small bench, and a sauna room, both finished in pinewood.