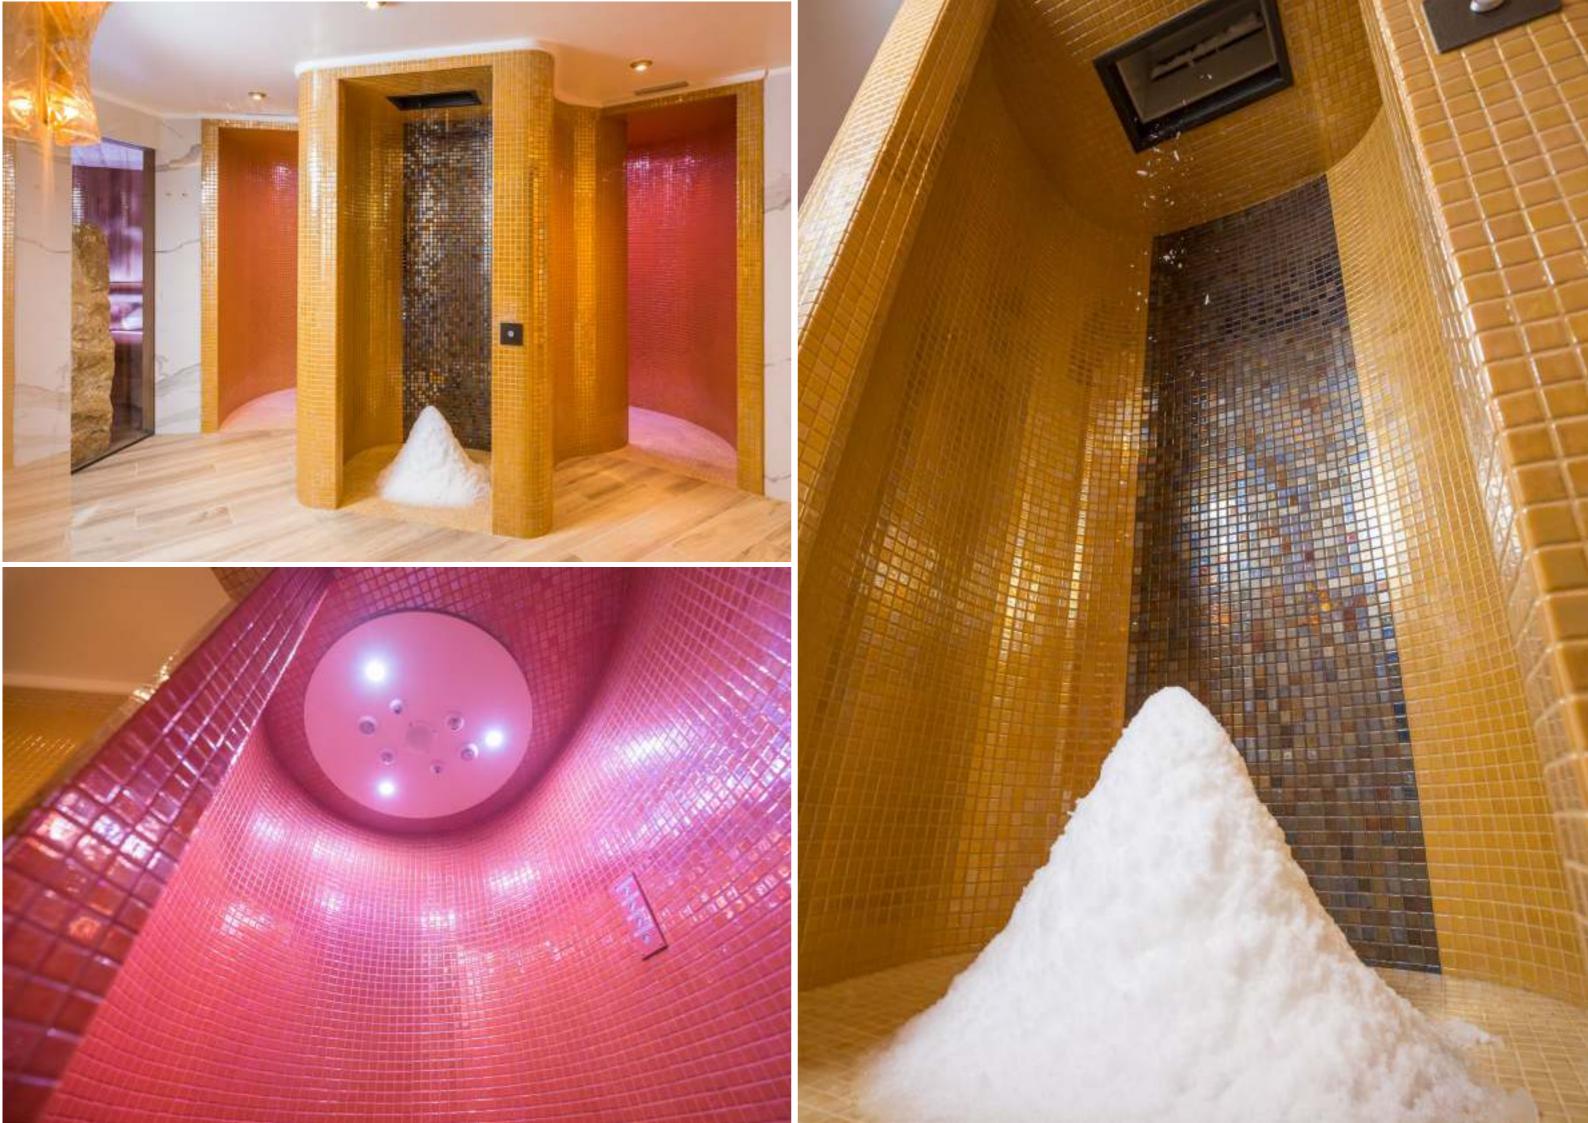

# $(S)_{SAUNA} (Na)_{SAU} (ST)_{STAUDARD}$

This salt cave has been developed for the professional wellness sector, but nevertheless, we have already installed several of these cabins in wellness@home projects. Through the front wall made of safety glass, you can see no less than 4000 kg of raw salt stone covering the walls and the ceiling. More than 100 LEDs are inserted above between the salt stones to form a beautiful starry sky, making every cabin a unique one. Extra wide and reinforced benches in cedar wood make this one of the most exclusive salt caves on the market.

# The pleasure of relaxing everywhere, inside and outside.

The Mosaico walls are made from assorted salt tiles that are selected one by one and laid in Trencadis style. This Catalan mosaic style, which is the idea behind this design, was frequently used by Catalan modernism architects, including the world-famous architect Antoni Gaudi.

# Quadrato

The Quadrato salt cave adds an extra dimension to the treatment; the square salt tiles are thoroughly lit up by the underlying RGB LED lighting. Therefore, this therapy, which can optionally be enhanced by a salt evaporator, is also a pleasant and healing wellness experience.