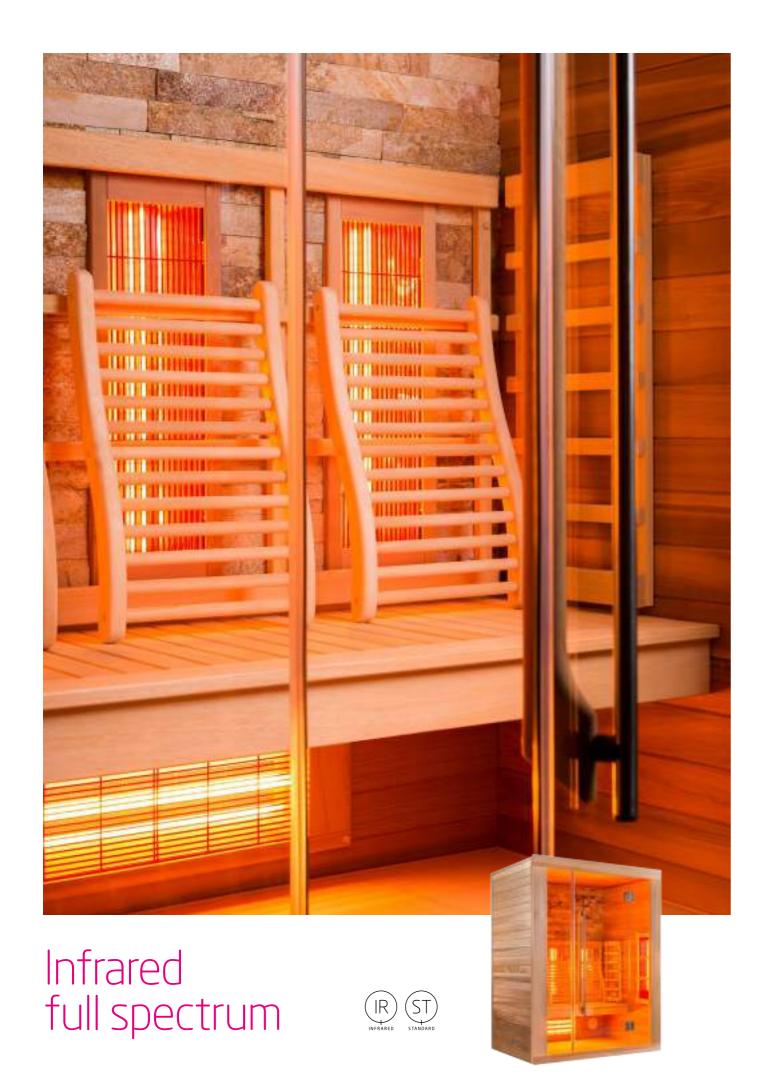

#### Infrared (IR) (ST)

Infrared light is the sun's healthy warmth and is invisible to the naked eye. Its rays go beyond visible light and the colours of the rainbow. Therefore, we can only perceive infrared light in the form of radiant heat. This radiant heat is really beneficial to the body and takes action deeper in the body than the convection of warm air, for example. This means that infrared heat is the most efficient way to warm your body. Infrared heat also stimulates the production of endorphins in the body. This hormone, also referred to as a natural painkiller, relieves pain in the muscles and joints (such as in the event of a sprain, rheumatism, and arthritis), and removes muscle tension, swelling, and stiffness. The infrared heaters by Alpha Wellness Sensations guarantee safety, sustainability, efficiency, and comfort.

## **Infrared** heaters

In an infrared cabin, only 20% of the radiant heat is used for heating the air, while the remaining 80% is directly converted into body heat, partly due to the body's high water content. Usually, an infrared cabin looks just like a traditional wooden sauna cabin. Because the infrared rays directly heat the body, the heaters can also be used outside a cabin. The essential is the radiation and not the heat from the surrounding air. We have different types of heaters in the different infrared spectra, wattages, lengths and shapes, and our specialists will be happy to inform you which heaters are the best choice in a particular setup or project.