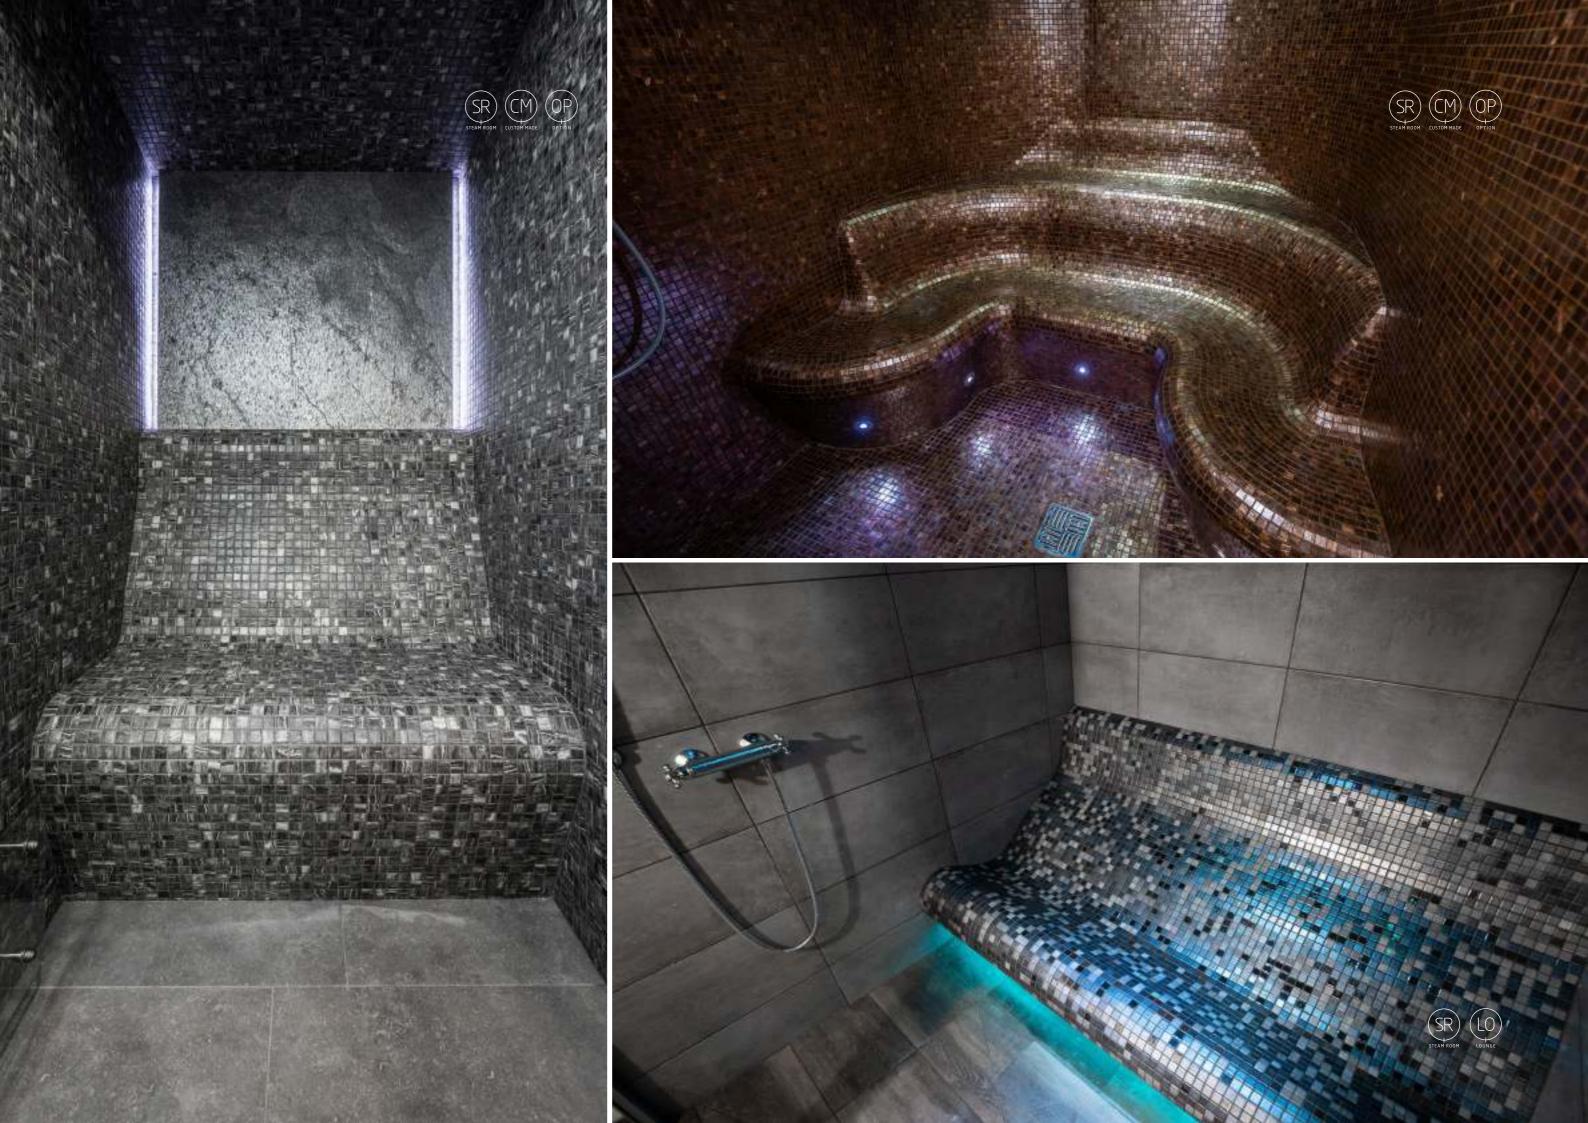

## **Steam Room**

The modern steam bath is unique in that it reaches 100% relative humidity—which gives it the element of steam/fog. It serves both a cleansing and social purpose. The aim of the ritual is to remove mucus and bacteria in the respiratory system, stimulate blood circulation and, in doing so, relax the muscles. A visit to the steam bath is a treat for all the senses and focuses on the healing powers of heat, the pure pleasure of water, plus purification and relaxation. Alpha Wellness Sensations is your perfect partner in choosing the right steam bath!

A wonderful sense of vitality follows once the body recuperates

The very first steam room with lounge bench! With these benches, which are a perfect combination of selected materials and excellent workmanship, you reach the pinnacle of relaxation; the stress and pressure disappear from the entire body. The almost invisible integrated water drainage system ensures that no water remains in the hollow of the benches, which means that maintenance is kept to a minimum. The steam and coloured LED spots to create a fairy-tale atmosphere. This magical effect is further stimulated by relaxing fragrances, which are automatically added. The result: an experience that touches all your senses and revitalizes your body and mind.