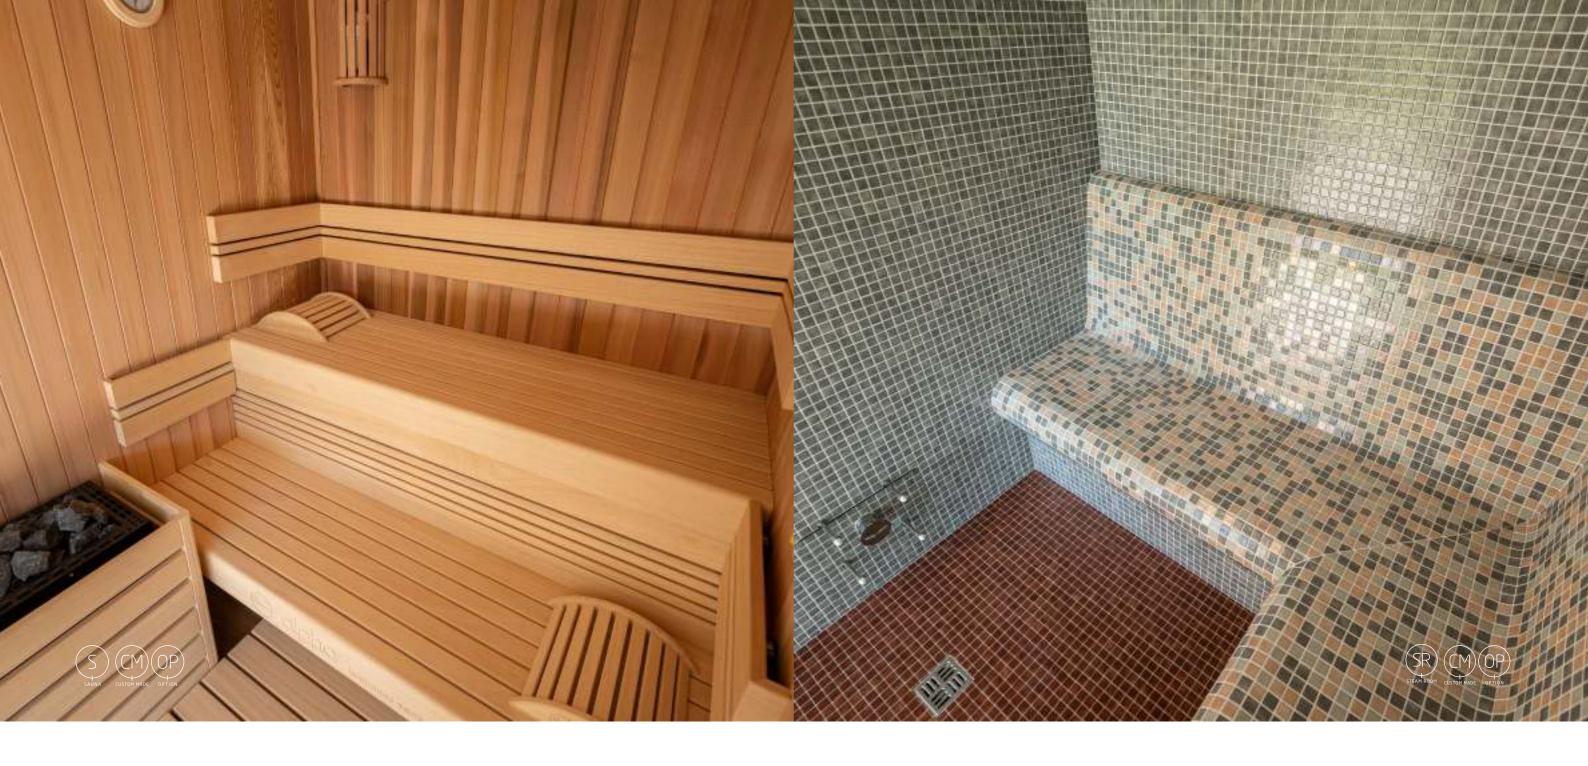

# Sauna:

The sauna originated in Scandinavia and has become popular throughout the world over the centuries. Its health benefits are widely known. The temperature in a sauna can reach over 100°C but, thanks to the low humidity, this is a pleasant experience causing the muscles to relax and the body to release its toxins and be cleansed. The wood releases its natural fragrance, allowing you to relax and achieve peace of mind.

## **Steam Room**

The modern steam bath is unique in that it reaches 100% relative humidity—which gives it the element of steam/fog. It serves both a cleansing and social purpose. The aim of the ritual is to remove mucus and bacteria in the respiratory system, stimulate blood circulation and, in doing so, relax the muscles. A visit to the steam bath is a treat for all the senses and focuses on the healing powers of heat, the pure pleasure of water, plus purification and relaxation. Alpha Wellness Sensations is your perfect partner in choosing the right steam bath!