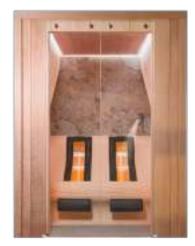

### Three-dimensional Venus sauna

Sauna BI-O SAUNA STANDARD

Venus is the Roman goddess of love and the name of a planet. It is immediately clear where we got the inspiration for this sauna. The side walls are made of natural stone and the rear wall of solid cedar wood. It has been hand-worked and sanded to give it a unique three-dimensional effect. The polished rock in the middle is a real eye-catcher and gives you the feeling that you have landed on another planet. The impressive glass rods in the ceiling and the built-in LED strips enhance this cosmic atmosphere. The side walls are made of Glacier natural stone, while the ceiling and benches are made of ayous. The front is built from clear safety glass including a door with stainless steel hinges and a design handle. No fewer than two sauna ovens provide more than sufficient heat capacity. The Venus is specially designed for frequent use and has a special appearance. The wavy back wall in combination with the polished onyx glacier block in the middle and the walls in natural stone give this sauna a very exclusive character

The polished rock in the middle is a real eye-catcher and gives you the feeling that you have reached higher realms