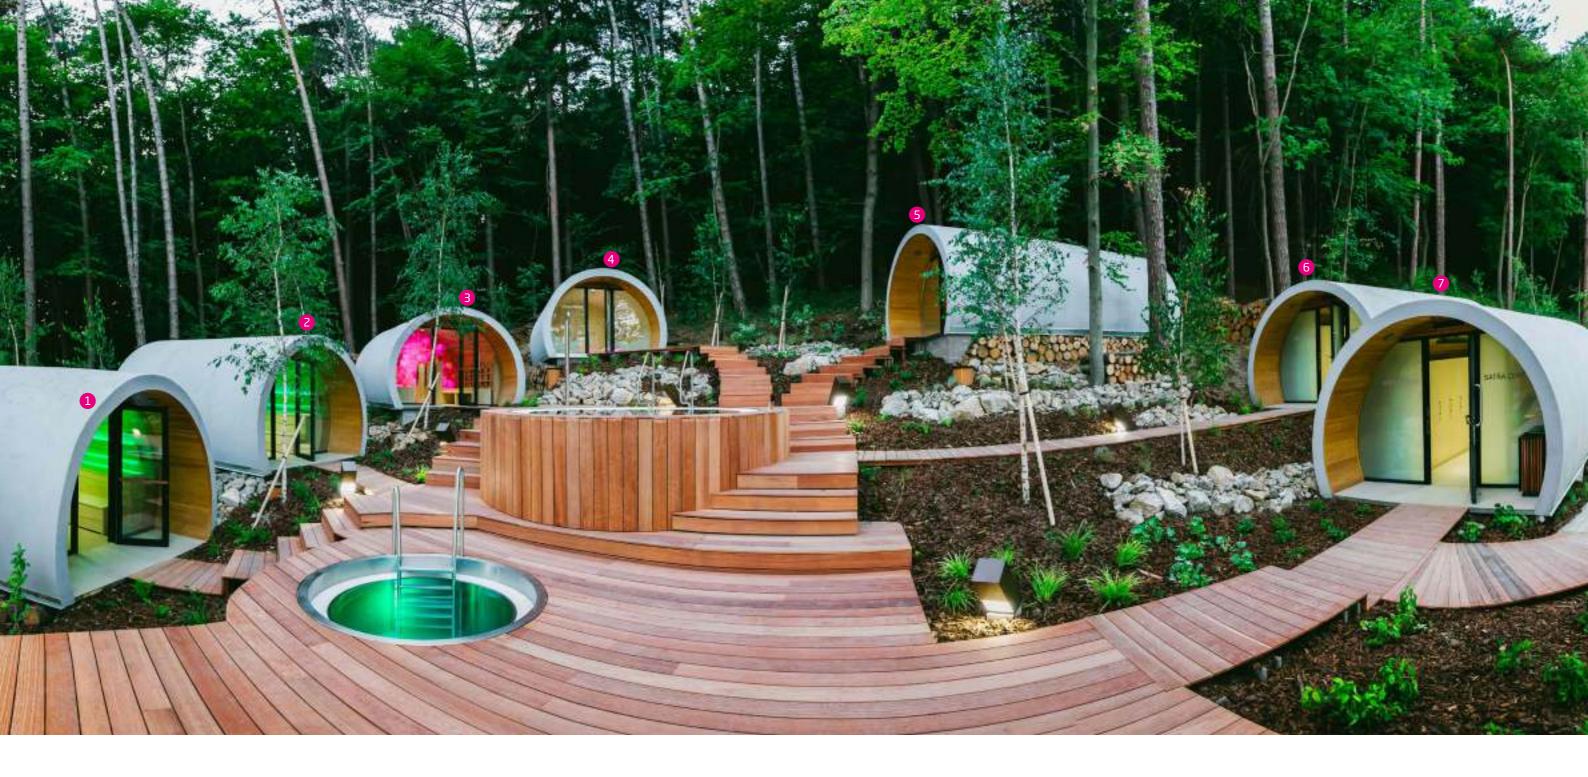

## **Steam Room**

The modern steam bath is unique in that it reaches 100% relative humidity—which gives it the element of steam/fog. It serves both a cleansing and social purpose. The aim of the ritual is to remove mucus and bacteria in the respiratory system, stimulate blood circulation and, in doing so, relax the muscles. A visit to the steam bath is a treat for all the senses and focuses on the healing powers of heat, the pure pleasure of water, plus purification and relaxation. Alpha Wellness Sensations is your perfect partner in choosing the right steam bath!

A wonderful sense of vitality follows once the body recuperates

The very first steam room with lounge bench! With these benches, which are a perfect combination of selected materials and excellent workmanship, you reach the pinnacle of relaxation; the stress and pressure disappear from the entire body. The almost invisible integrated water drainage system ensures that no water remains in the hollow of the benches, which means that maintenance is kept to a minimum. The steam and coloured LED spots to create a fairy-tale atmosphere. This magical effect is further stimulated by relaxing fragrances, which are automatically added. The result: an experience that touches all your senses and revitalizes your body and mind.

#### Infrared (IR) (ST)

Infrared light is the sun's healthy warmth and is invisible to the naked eye. Its rays go beyond visible light and the colours of the rainbow. Therefore, we can only perceive infrared light in the form of radiant heat. This radiant heat is really beneficial to the body and takes action deeper in the body than the convection of warm air, for example. This means that infrared heat is the most efficient way to warm your body. Infrared heat also stimulates the production of endorphins in the body. This hormone, also referred to as a natural painkiller, relieves pain in the muscles and joints (such as in the event of a sprain, rheumatism, and arthritis), and removes muscle tension, swelling, and stiffness. The infrared heaters by Alpha Wellness Sensations guarantee safety, sustainability, efficiency, and comfort.

## **Infrared** heaters

In an infrared cabin, only 20% of the radiant heat is used for heating the air, while the remaining 80% is directly converted into body heat, partly due to the body's high water content. Usually, an infrared cabin looks just like a traditional wooden sauna cabin. Because the infrared rays directly heat the body, the heaters can also be used outside a cabin. The essential is the radiation and not the heat from the surrounding air. We have different types of heaters in the different infrared spectra, wattages, lengths and shapes, and our specialists will be happy to inform you which heaters are the best choice in a particular setup or project.