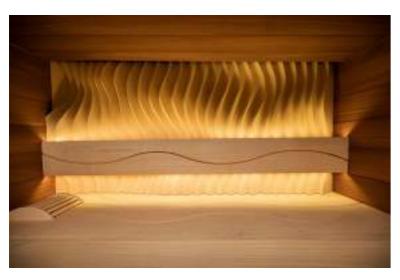

## Schruns

It is perfect for those who like traditional Finnish saunas and simple designs. The many dark and well-grown knots of the delicate Scandinavian pine wood give this softwood its lovely appearance. Scandinavian pine grows near the Arctic Circle, where extreme cold makes growth rates much slower; such conditions have made this wood very tight and have a higher density than faster-growing varieties, so it is perfect for the high temperature of the sauna. Also, a great advantage of this wood is its fragrant scent which has a calming effect and encourages us to slow down. The rustic wood is perfectly balanced with the elegant LED light behind the backrest and the black oven protection grid. The perfect balance between tradition and modernity.

### Three-dimensional Venus sauna

Sauna BI-O SAUNA STANDARD

Venus is the Roman goddess of love and the name of a planet. It is immediately clear where we got the inspiration for this sauna. The side walls are made of natural stone and the rear wall of solid cedar wood. It has been hand-worked and sanded to give it a unique three-dimensional effect. The polished rock in the middle is a real eye-catcher and gives you the feeling that you have landed on another planet. The impressive glass rods in the ceiling and the built-in LED strips enhance this cosmic atmosphere. The side walls are made of Glacier natural stone, while the ceiling and benches are made of ayous. The front is built from clear safety glass including a door with stainless steel hinges and a design handle. No fewer than two sauna ovens provide more than sufficient heat capacity. The Venus is specially designed for frequent use and has a special appearance. The wavy back wall in combination with the polished onyx glacier block in the middle and the walls in natural stone give this sauna a very exclusive character