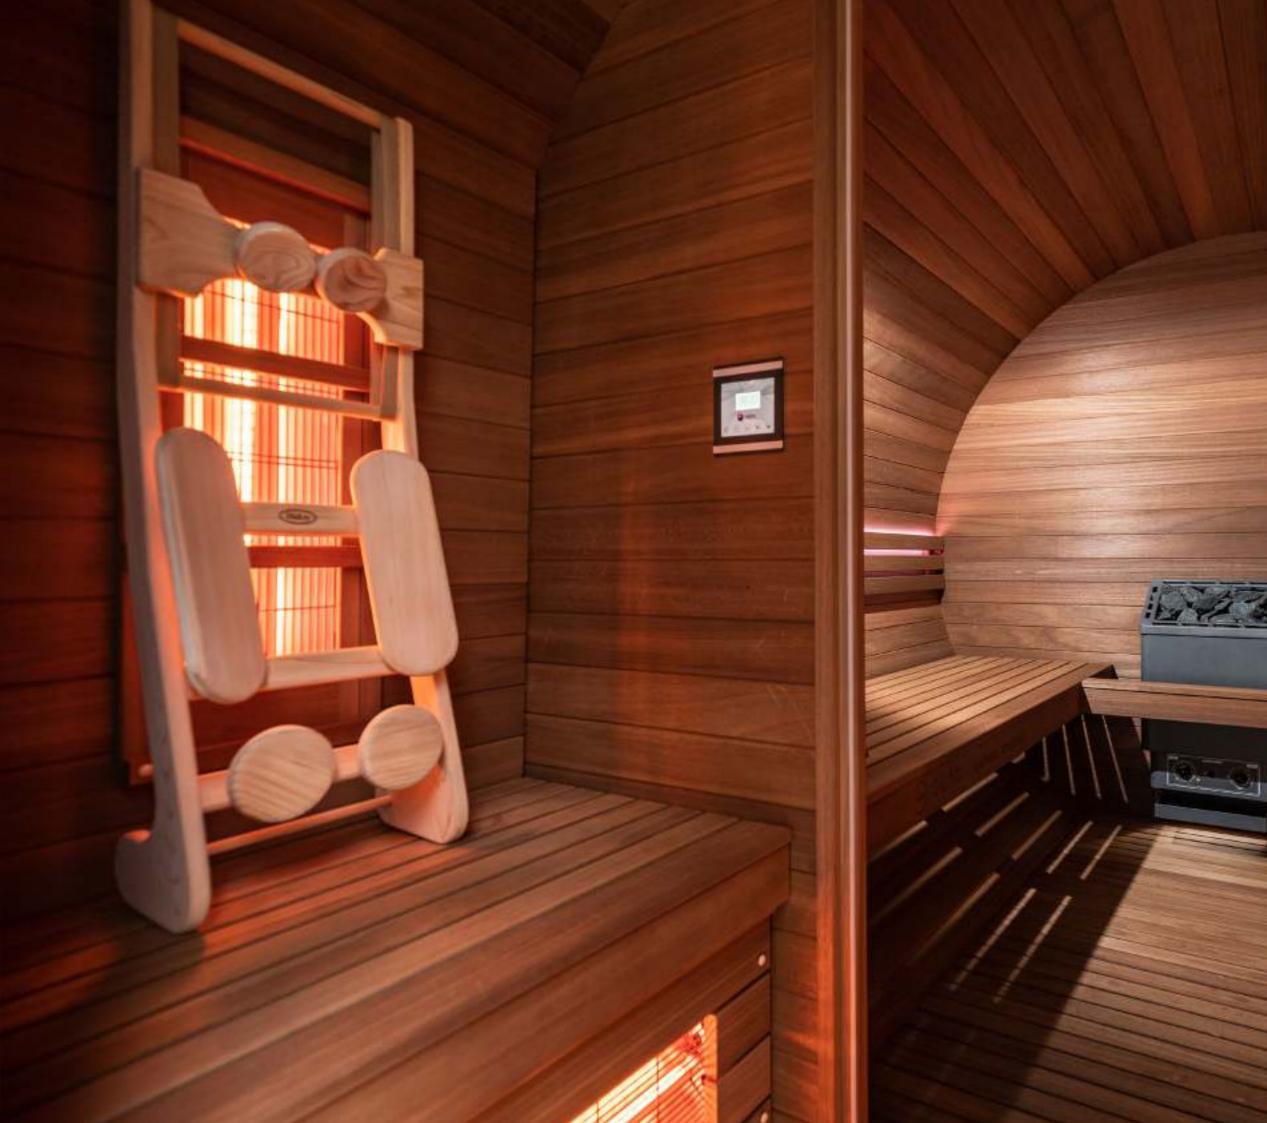

### Charming and robust barrel for the rural garden

This unique barrel is r beams. The EPDM roo heather matting. The 'g - it's amazing to gaze u bench and totally relax. The Barrel-IR is unique user-friendly thanks to quartz heaters. It can be With this infrared Alpha achieve the ultimate in ex installation effort. The Barrel-S is available fired heater. A changing the front, with infrared you want.

This unique barrel is made from high quality 4cm thick beams. The EPDM roof covering is finished in beautiful heather matting. The 'glass roof' option is simply stunning - it's amazing to gaze up at a natural starry sky from your bench and totally relax.

The Barrel-IR is unique in its kind. Highly innovative and user-friendly thanks to the short warm-up time of the six quartz heaters. It can be fully operated via the IWH controller. With this infrared Alpha Wellness Sensations barrel, you can achieve the ultimate in exclusive outdoor living with minimum

The Barrel-S is available with either an electric or a woodfired heater. A changing room can optionally be installed on the front, with infrared heaters for even greater comfort if

Zei: