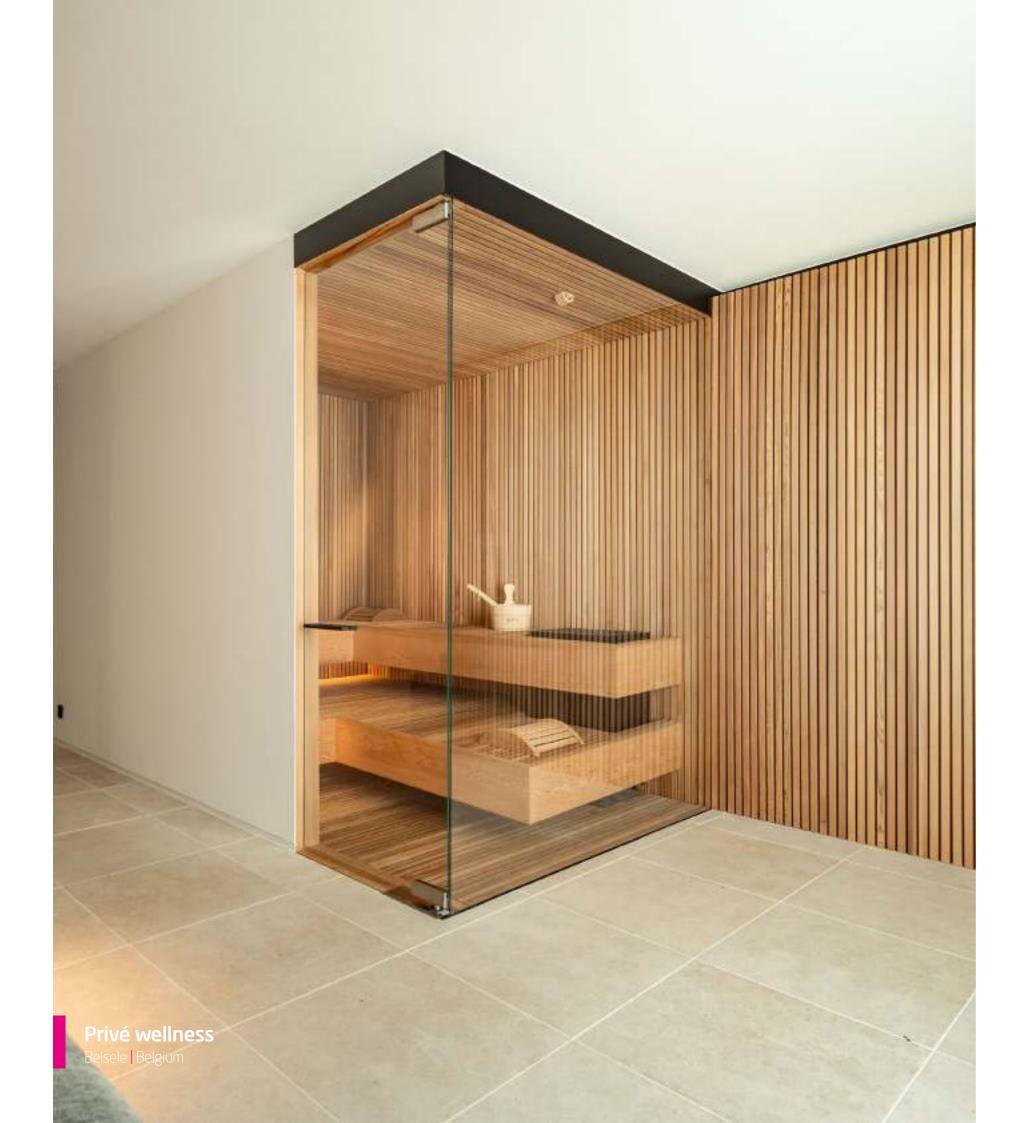

#### Infrared (IR) (ST)

Infrared light is the sun's healthy warmth and is invisible to the naked eye. Its rays go beyond visible light and the colours of the rainbow. Therefore, we can only perceive infrared light in the form of radiant heat. This radiant heat is really beneficial to the body and takes action deeper in the body than the convection of warm air, for example. This means that infrared heat is the most efficient way to warm your body. Infrared heat also stimulates the production of endorphins in the body. This hormone, also referred to as a natural painkiller, relieves pain in the muscles and joints (such as in the event of a sprain, rheumatism, and arthritis), and removes muscle tension, swelling, and stiffness. The infrared heaters by Alpha Wellness Sensations guarantee safety, sustainability, efficiency, and comfort.

## **Infrared** heaters

In an infrared cabin, only 20% of the radiant heat is used for heating the air, while the remaining 80% is directly converted into body heat, partly due to the body's high water content. Usually, an infrared cabin looks just like a traditional wooden sauna cabin. Because the infrared rays directly heat the body, the heaters can also be used outside a cabin. The essential is the radiation and not the heat from the surrounding air. We have different types of heaters in the different infrared spectra, wattages, lengths and shapes, and our specialists will be happy to inform you which heaters are the best choice in a particular setup or project.