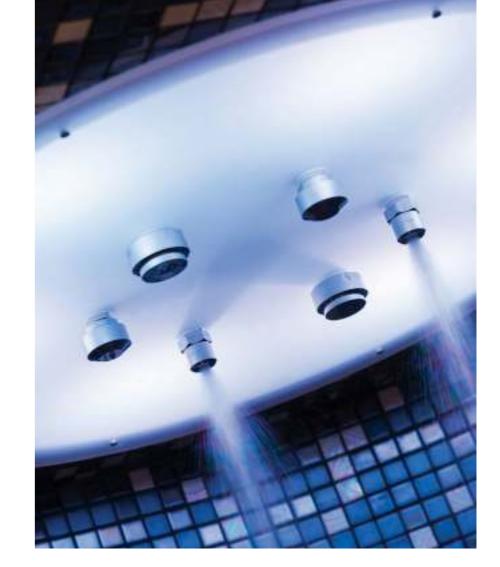

# Experience Shower

| H2O<br>FOOTSPA |  |
|----------------|--|
|                |  |

How about a shower stall that creates a wonderful aroma, dense cold mist or a tropical downpour with the accompanying sounds of thunder and lightning, supported by appropriate colours that make you dream of exotic places? Would you prefer warm water jets with the sound of singing birds in the background, or the waves of the Atlantic Ocean crashing against the rocks on Tenerife? The choice is yours. Therapy that feels like a holiday!

## After Journey Walk multi-sensory shower

The After journey walk multi-sensory shower is a shower block measuring almost 5 meters long, where several showers follow each other. By integrating different techniques with showers that even include scents in one long shower block where you walk through, you get a very special experience. It is ideal after a sauna visit or infrared session. A nebulizer creates a cold mist effect; there is a shower with two side waterfalls, a tropical rain shower and jets, and aromatherapy along the entire length providing the perfect wellness environment. The front panel is built from safety glass, while the back consists of decorative aluminium panels. The prints are adaptable to the project style and can be chosen in consultation with the interior designer. The floor consists of padauk tiles with a wood effect and the water tanks are made of stainless steel. Six infrared heaters provide a feeling of comfort while passing through the shower block. This unique experience concept was developed by Alpha Wellness Sensations and once again, we have put a new wellness experience on the map.