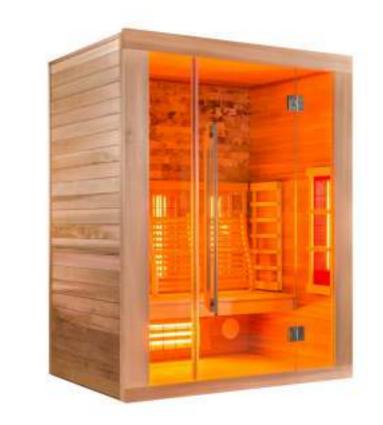

# Sauna:

The sauna originated in Scandinavia and has become popular throughout the world over the centuries. Its health benefits are widely known. The temperature in a sauna can reach over 100°C but, thanks to the low humidity, this is a pleasant experience causing the muscles to relax and the body to release its toxins and be cleansed. The wood releases its natural fragrance, allowing you to relax and achieve peace of mind.

Alpha Wellness Sensations offers a range of different saunas, including the traditional sauna, bio sauna, and salt cave, plus saunas with an automated aroma system, which often allows these various features to be combined. Top treatment.