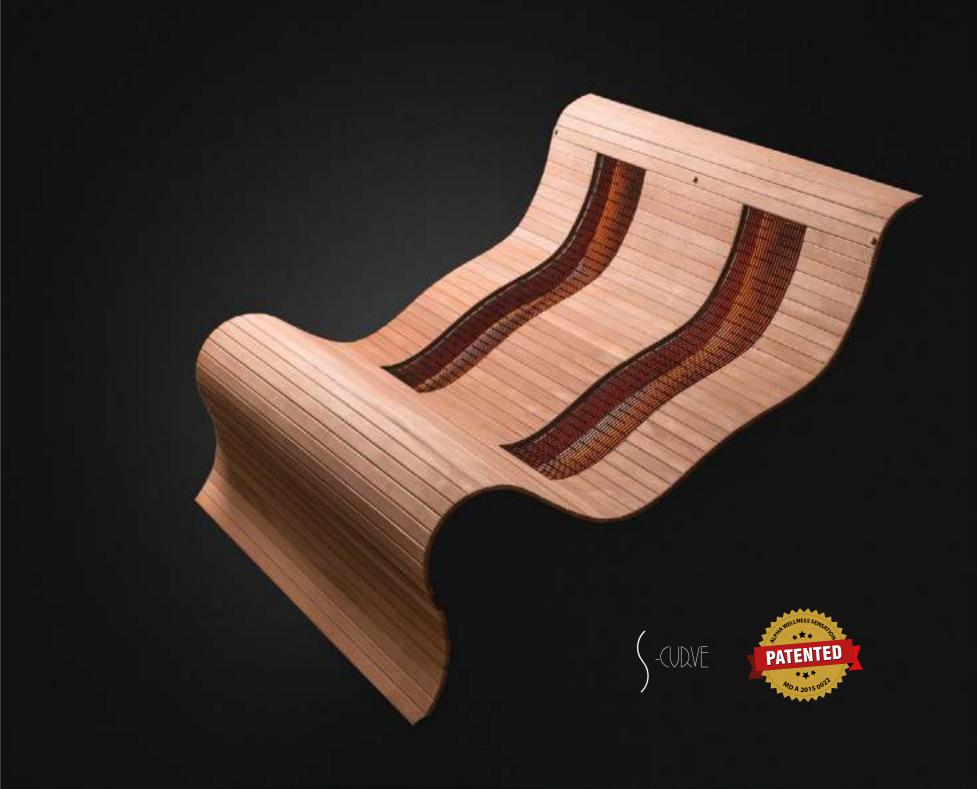

## **Infrared Lounger**

The infrared lounger from Alpha Wellness Sensations is a perfect combination of selected materials and excellent craftsmanship. The s-curve infrared heater patented by Alpha Wellness Sensations perfectly follows body contours. This means that the infrared radiation is perfectly dosed to the body. The power of each infrared heater can be adjusted for unprecedented comfort. The infrared session promotes circulation, relieves muscle tension, and combats joint pain. This free-standing infrared lounger can be placed, for example, in a wellness complex, a bedroom/living room, or a physiotherapist's waiting room, etc.

#### **Patented Full Spectrum Infrared Heater**

Type: Ergonomically-shaped Full-spectrum infrared heater Capacity: 600 Watt Patent no: MD A 2015 0022 Warm-up time: Few seconds Purpose: Relaxation seats Shape: S-curve