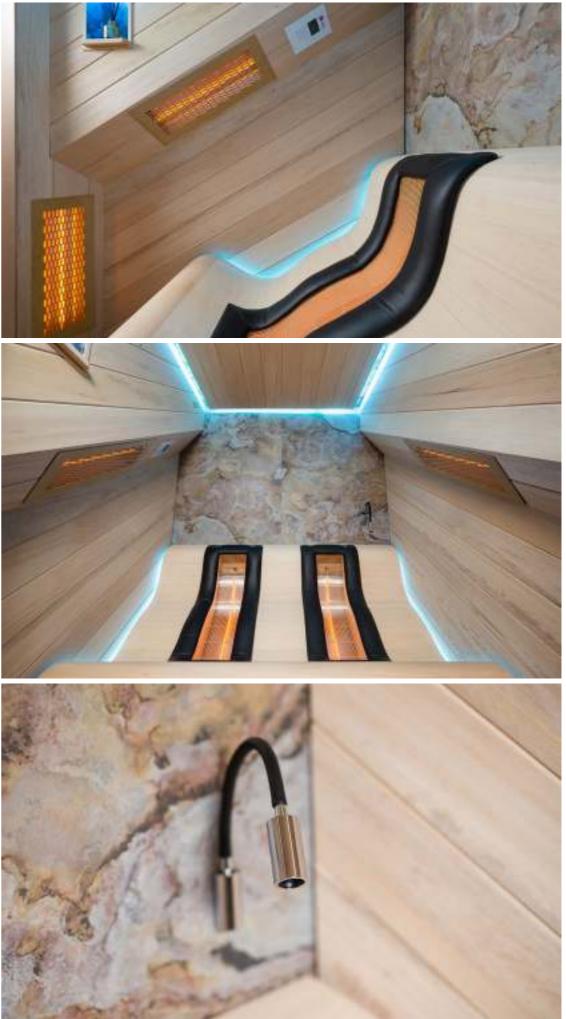

# Infrared with a view!

This private sauna in Shenzhen, China, is a Chaleur infrared cabin equipped with no fewer than 9 quartz heaters. 5 back heaters: 2 are placed under the bench to warm the feet and legs, 2 against the base so that there is sufficient radiation along it.

The Chaleur cabin is built on a base of white-grey flamed marble and the contours are finished in the same material. Therefore, the infrared sauna fits in nicely with the rest of the bathroom. On the inside, the walls are made of cedar wood. In order to enjoy the beautiful view of Shenzhen Bay from the sauna, the side wall and part of the back wall are built from glass.

A light fixture provides indirect mood lighting. The benches made from soft African wood are completely open at the bottom; this promotes hygiene, as it makes the floor easier to maintain. In this way, the foot heaters are also used to their best advantage.