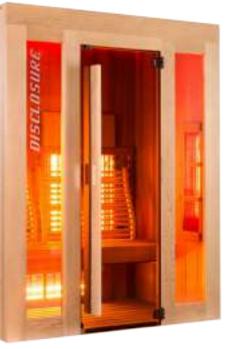

# Disclosure

INFRARED STANDARD

This cabin is characterised by its luxury and solid design. The extra-wide wooden profiles promise greater comfort when you are lying down on the bench.

The Disclosure-IR is equipped with dual infrared heaters which are infinitely adjustable to the required intensity and depth penetration using an Alpha dimmable control unit. The side-walls come with integrated rotary infrared heaters, allowing you to adjust the infrared heaters to different positions.

The Disclosure-S is completely made of Canadian red cedar wood that is PEFC certified. For additional safety and quality, it is equipped with a sauna oven and a control unit approved by VDE and TÜV. The oven contains 60kg of stones so that it can achieve higher temperatures and better water resistance. Tinted glass and indirect light will make you experience more intimate and unwind.