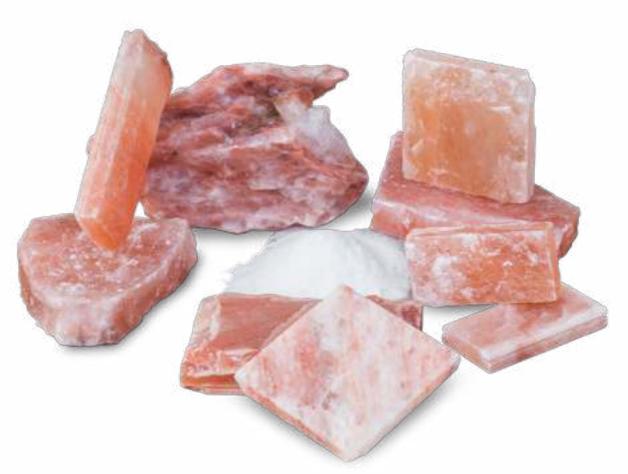

## Salt stones

In most of our cabins, a wall can be built in salt stone. This creates a different climate and gives the cabin a distinctive look and feel. The Himalayan salt stones are available in different versions and sizes:

- smooth bricks
- rough bricks
- rough rocks
- irregular slates

\*\*\* Salt walls can only be placed in dry rooms.