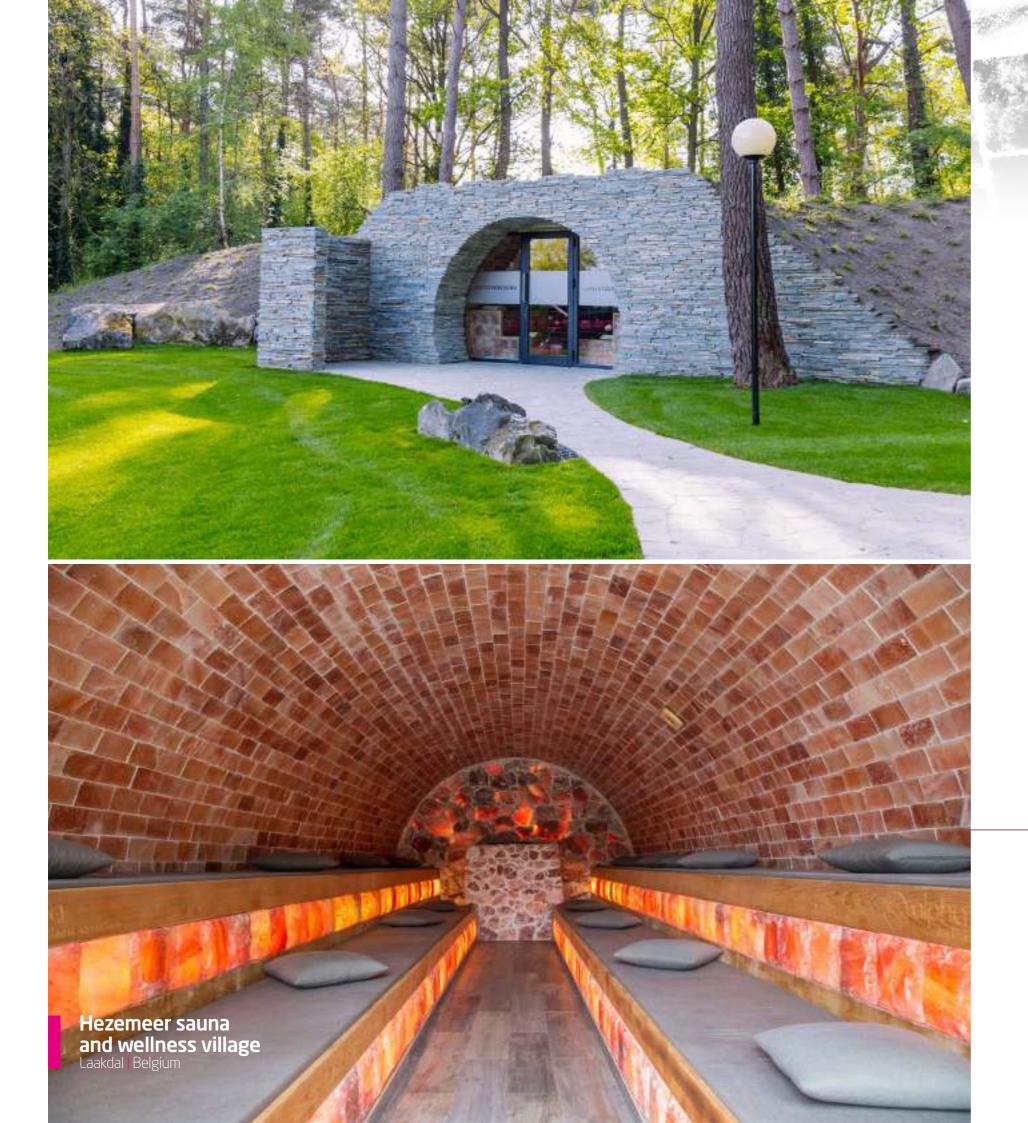

# Spectacular Eclipse outdoor salt cave S (Na) (CM) (OP) (OD)

The salt cave sauna at Hezemeer is the perfect place to relax and enjoy the healing properties of salt stone. Com fort is guaranteed by long benches covered in special textile cushions and a temperature limited to 60 °C, allowing users to linger in a state of genuine relaxation for longer. If you're looking for a somewhere cosy to lay back and lounge for hours, this sauna really is the place to be! The outside is completely finished in natural stone, which helps the sauna to fit perfectly into its surroundings.

Broad range of wellness treatments Hezemeer is constantly working to increase the quality of its treatments and the level of wellness it provides. These efforts are clear to see in its huge range of options: heated indoor and outdoor pools, a cool outdoor silica pool organically designed to resemble a pond, complete with a footpath and benches with cushions, two whirlpools indoors and two outdoors, eight saunas and a hammam. With the addition of a quiet and peaceful summer garden, Hezemeer provides possibly the greatest variety in wellness options in Belgium.

#### External salt cave

- 960cm W x 350cm D

- Cedar benches with waterproof cushions
- Glass front wall
- Gas oven 30 KW

 Built into the ground, exterior finish in natural stone strips • Interior finish in smooth Himalayan salt stone tiles, 20 x 10 cm Indirect RGB lighting in benches and rear salt wall