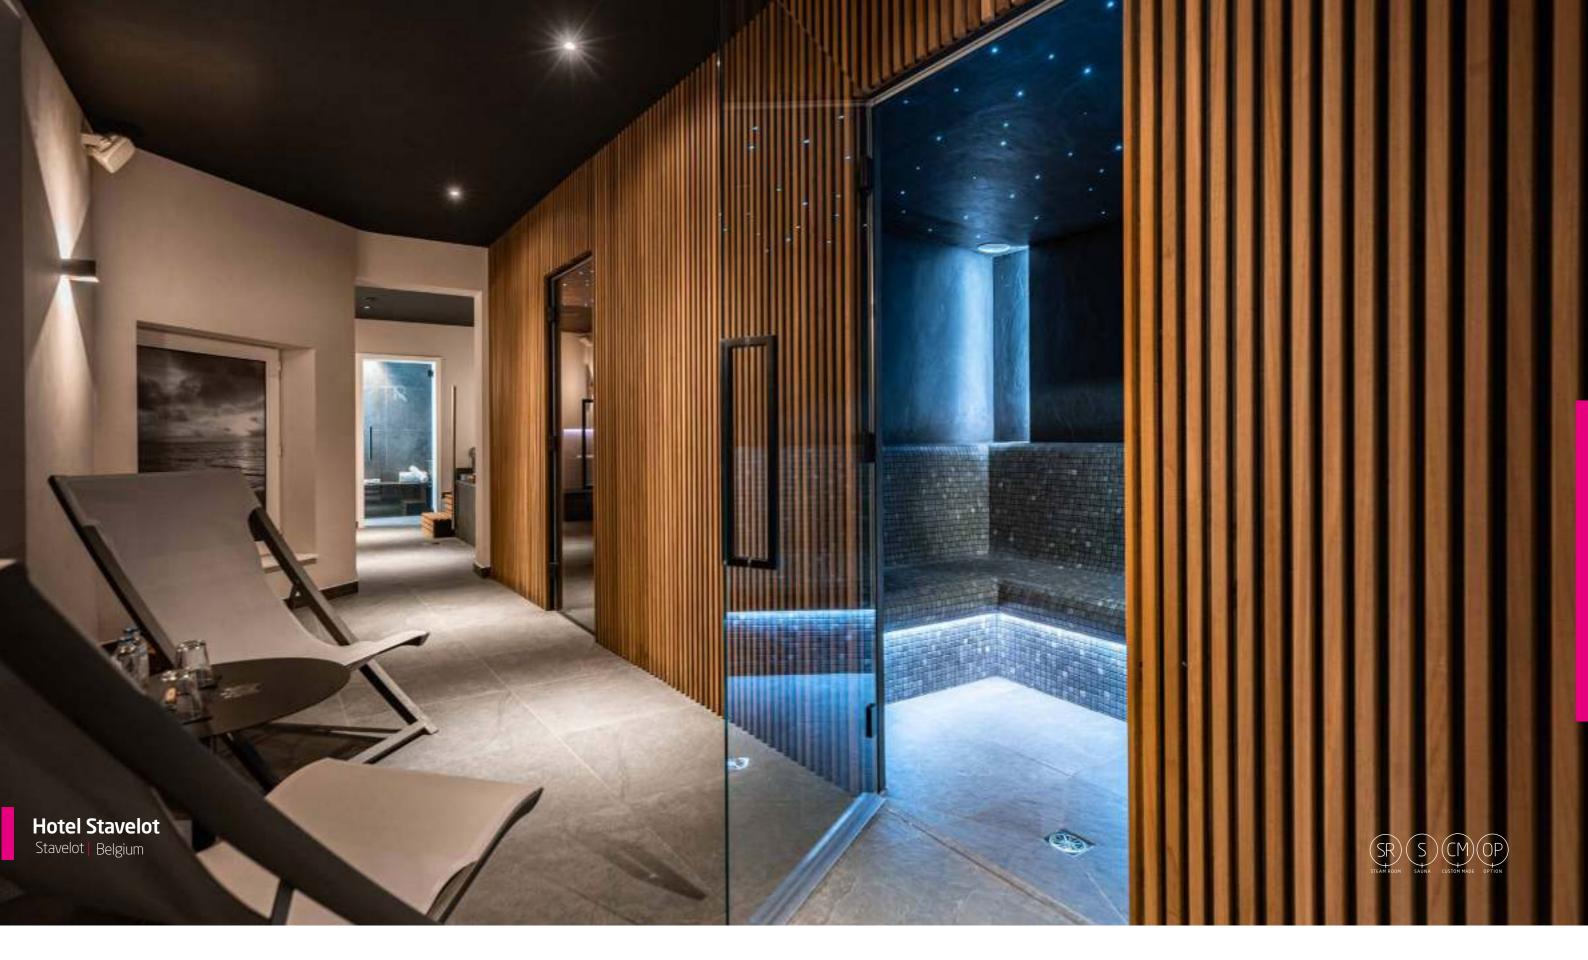

# Project 'Leyhoeve Tilburg' Enjoying like a 5-star hotel

Designer and developer Mr. Hendrik Roozen has completed a project in Tilburg that everyone dreams of at some point: growing old happily with your chosen partner. 'Live your life' is the slogan, and nothing is left to chance. Room sizes range from 67 to 200 m, each with a terrace.

The complex includes a great restaurant and even a pizzeria with a wood-fired oven. In a complex of this allure, a swimming pool and wellness area was crucial. Alpha Wellness Sensations worked with the developer and architect, taking recommendations from future residents, to design this wellness project. The result is a state-of-the-art world of experience with an eye on the detail. The sauna has a luxurious look thanks to the use of beech hardwood. For comfort, adjustable back supports were installed, while indirect LED lighting lends the Finnish sauna just the right atmosphere. For the steam room, Ezarri mosaic Topping Flowers tiling was selected as the Rolls-Royce of mosaic. The aroma pump and a warm and cold water bowl guarantee the perfect user experience. Given its healing properties, a salt stone grotto was essential in this oasis of calm. The salt stones in the walls, which were also used to make the benches, are lit from the back using RGB LEDs. An extra wide 95cm door, which is also used in the other facilities, provides easy access for all the residents of this complex.