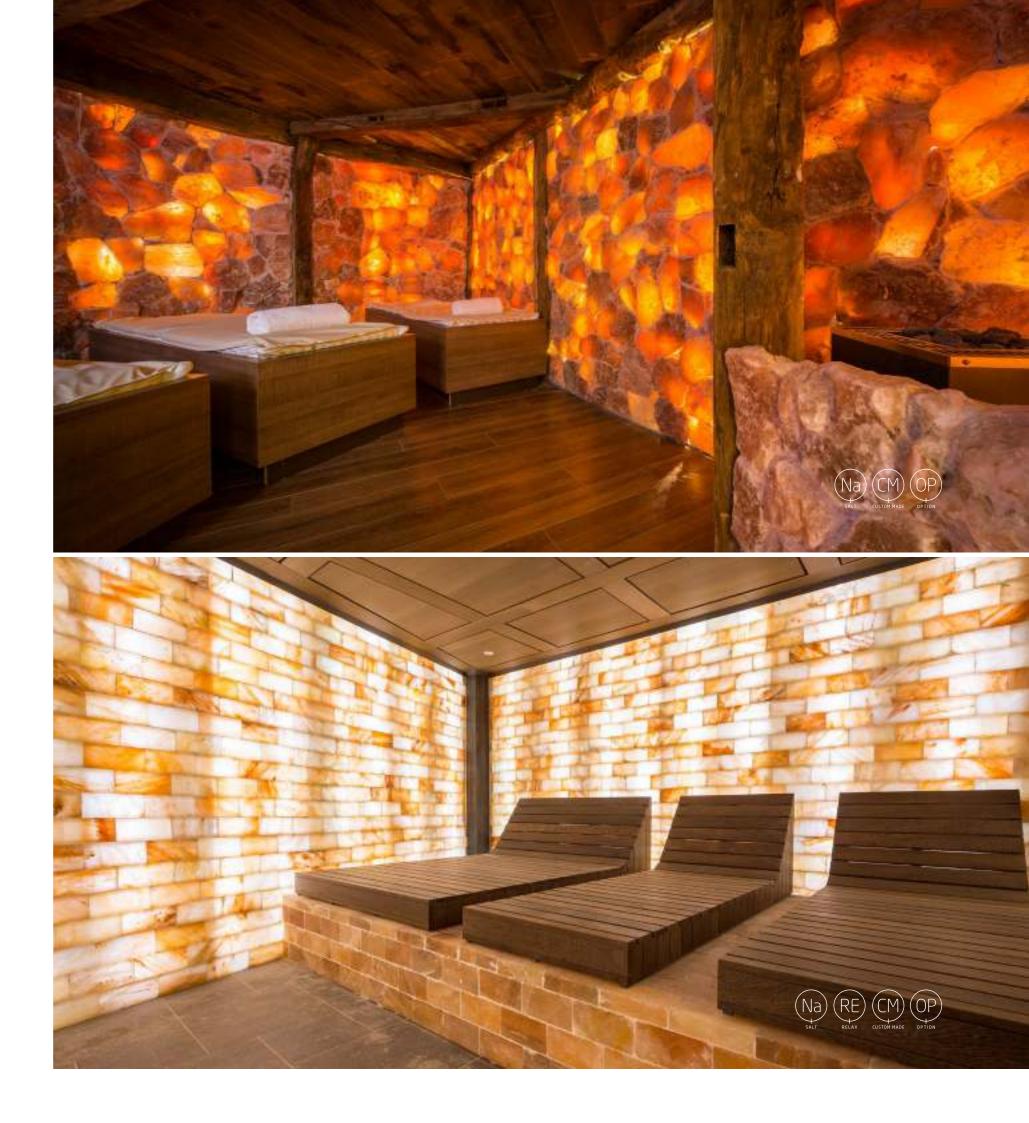

## Pretend you're in a sea cave

Salt walls are rapidly becoming a common feature in saunas. When gazing at a salt wall, it's easy to imagine you're in a sea cave, and the special colours produced by the salt crystals never leave anyone unmoved. But there are more benefits to salt wall saunas. The salts released when the stone is heated have a beneficial effect on the respiratory system and other vital functions. Salt stone forms in ancient seas and is often hundreds of millions of years old. Salt stone cabins use Himalayan salt crystals, which are renowned for their high mineral content. When the stone is heated, the atmosphere quickly fills up with substances that have a positive effect on the respiratory system, among other things. People who feel congestion in the chest often have a stone in their homes which they heat up and place next to their bed, allowing them to enjoy its air-purifying effects throughout the night.

In salt stone saunas, these positive effects are greatly amplified. Inside the cabin, the micro-climate is similar to that of the seaside. Aside from the respiratory system, the rest of the body also benefits from the substances released. After all, there's a reason why salt is so widely used in natural medicine. lodine is beneficial to the thyroid and improves the metabolism. Calcium strengthens teeth and joints. Magnesium, sodium, chlorine, and potassium are just some of the other healing substances released by the stone, and each has its own health benefits. People suffering from bronchitis or asthma often say they feel reborn after visiting a salt stone sauna. However, they're not the only ones who stand to benefit from a visit to a salt stone sauna. It is also highly recommended for people with skin problems, cardiovascular disorders, gastrointestinal issues, metabolic problems, thyroid disease, rheumatic complaints or stress.

# $(S)_{SAUNA} (Na)_{SAU} (ST)_{STAUDARD}$

This salt cave has been developed for the professional wellness sector, but nevertheless, we have already installed several of these cabins in wellness@home projects. Through the front wall made of safety glass, you can see no less than 4000 kg of raw salt stone covering the walls and the ceiling. More than 100 LEDs are inserted above between the salt stones to form a beautiful starry sky, making every cabin a unique one. Extra wide and reinforced benches in cedar wood make this one of the most exclusive salt caves on the market.