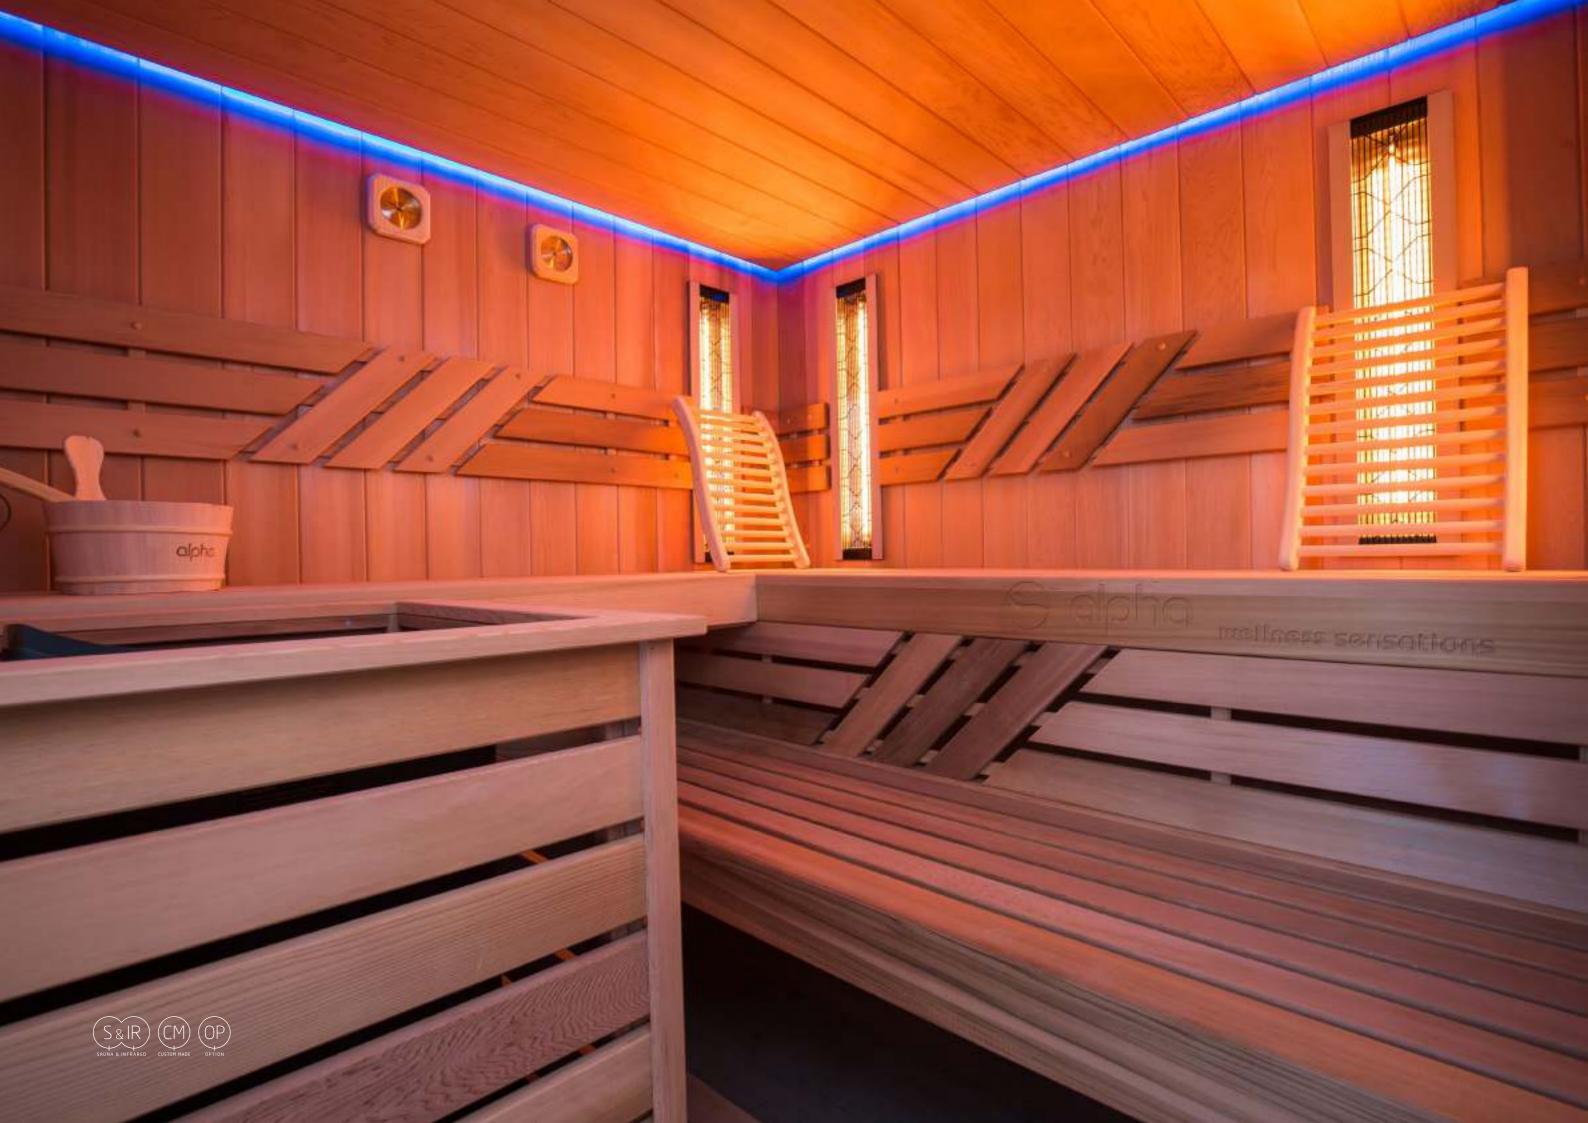

#### **Slatted sauna**

SAUNA BI-O SAUNA & INFRARED SAUNA & OPTION

A relief is formed by unevenness, the difference between heights and minimums. This model is built of panels with slats that are evenly placed on the walls. The result is a unique sauna, in which the built relief determines the appearance of the sauna. This contemporary interpretation of the traditional sauna concept creates a distinctive look. The slats are available in different types and sizes of wood. Therefore, each sauna in this model is a unique one that you can enjoy for years.

#### Different wood types

At Alpha Wellness Sensations you will only find saunas and infrared cabins that have been built and finished with fine wood types of certified origin:

(OP

- Canadian red cedar easily withstands high temperatures; it is prone to virtually no shrinkage, does not splinter and loses no resin. It is a wood type with a very fragrant scent and a rich variety of colours and grains. In addition, it is very useful for outdoor applications (class 1) and is resistant to water and frost. The planks are available up to 30 cm wide.