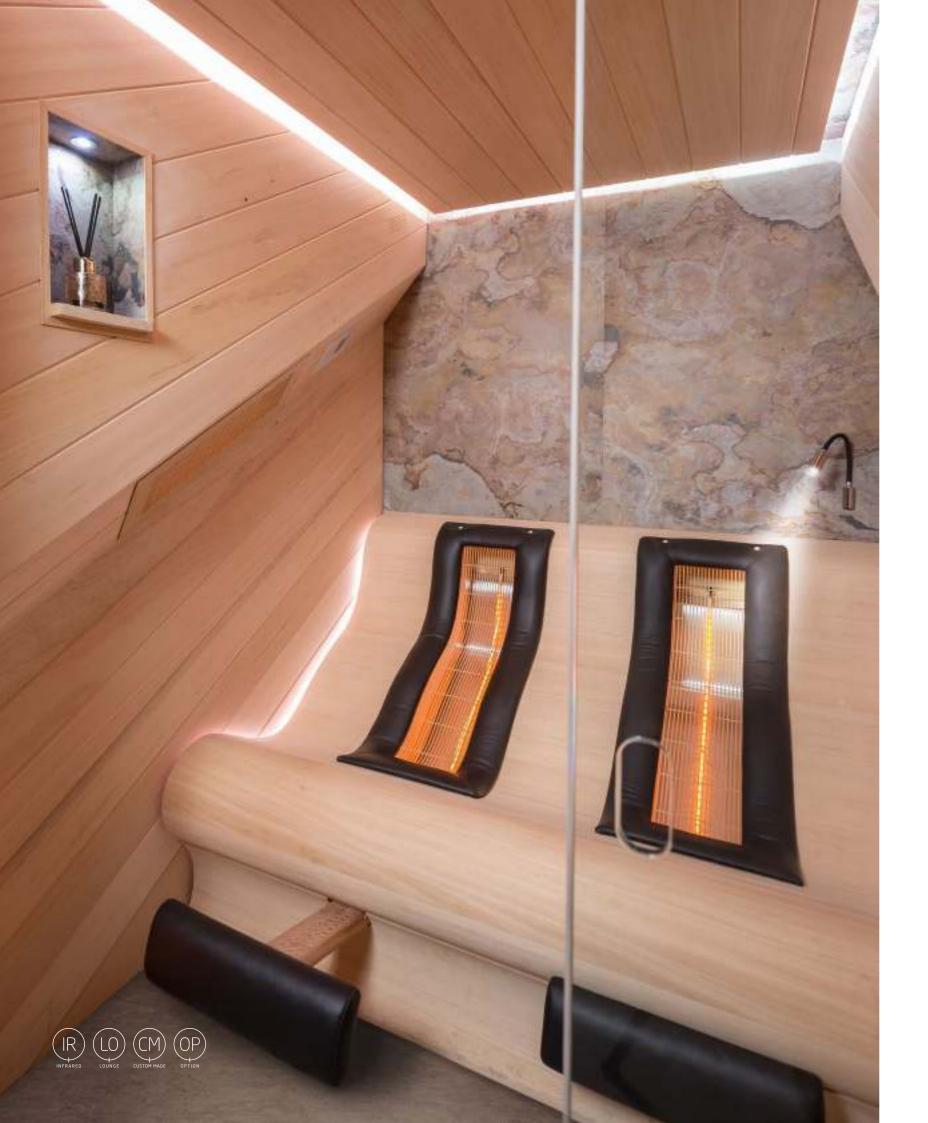

# Infrared with a view!

This private sauna in Shenzhen, China, is a Chaleur infrared cabin equipped with no fewer than 9 quartz heaters. 5 back heaters: 2 are placed under the bench to warm the feet and legs, 2 against the base so that there is sufficient radiation along it.

The Chaleur cabin is built on a base of white-grey flamed marble and the contours are finished in the same material. Therefore, the infrared sauna fits in nicely with the rest of the bathroom. On the inside, the walls are made of cedar wood. In order to enjoy the beautiful view of Shenzhen Bay from the sauna, the side wall and part of the back wall are built from glass.

A light fixture provides indirect mood lighting. The benches made from soft African wood are completely open at the bottom; this promotes hygiene, as it makes the floor easier to maintain. In this way, the foot heaters are also used to their best advantage.