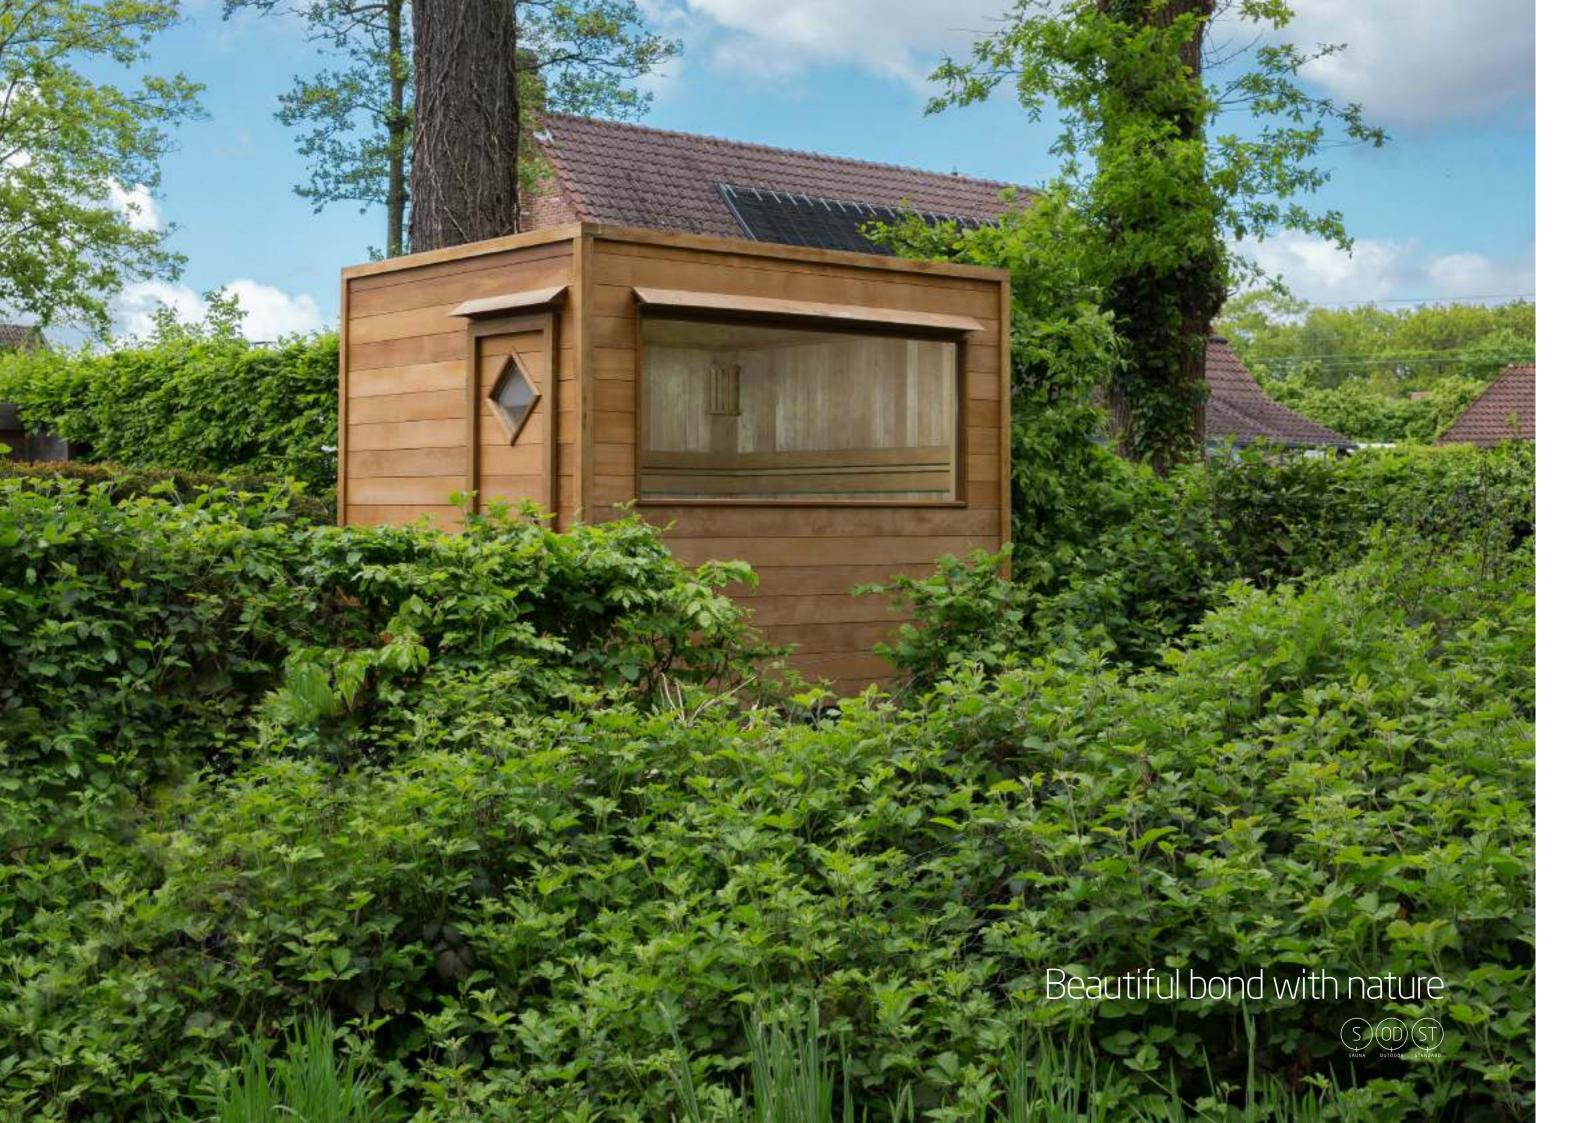

## **Outside wellness**

The outdoor wellness feeling is very different from the feeling experienced indoors. Outside there is always something happening. What could be nicer than sitting in a sauna or infrared cabin with a view of a setting or even possibly a rising sun? Croaking frogs and chirping birds lull you into a restful state, far away from everyday stress. A view of a natural environment therefore plays a major role in an outdoor sauna or infrared cabin. Nature and the outdoors have an extra positive effect on people's well-being. For those who want a sauna in a location where electricity is not readily available, we have some solutions. How about an authentic sauna that you need to stoke with wood which is a soothing ritual inside itself? Cosy and very special in terms of atmosphere. In addition, there are possibilities to install a complete wellness facility in your pool house. A mix of sauna, infrared, steam bath and a multi-sensory shower turn your garden into a wellness paradise where it is wonderful to spend time. Away from all the stress, all the traffic jams and, therefore like a holiday as soon as you get home. Would you prefer a modern or classic look? Integrated into a building or detached? An outer covering in the most diverse materials... If you can dream it, we can build it!