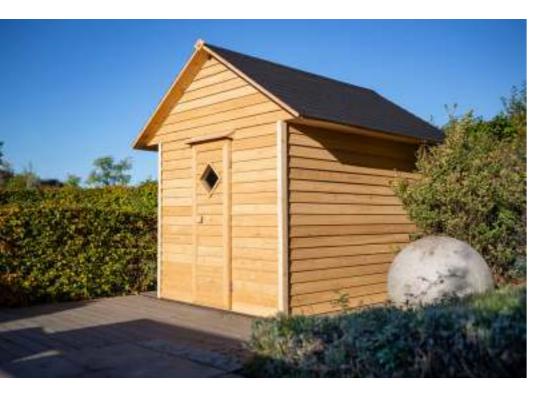

# SAURA OUTDOR ST STANDARD

In Finland, a sauna is traditionally a separate building in the garden. So, if you are looking for an analogy with this Finnish tradition or if you do not have a place in your home, this outdoor sauna is the perfect solution. Comfort-S looks like a house with 22 mm high-quality pine wood overlapping profiles. The wood is untreated but can be treated by customers with a product or colour of their choice. The gable roof is finished with shingles which make it waterproof. It is also possible to make a flat roof in EPDM at no extra cost. The interior is divided by a glass door into two areas: a dressing room with a small bench, and a sauna room, both finished in pinewood.