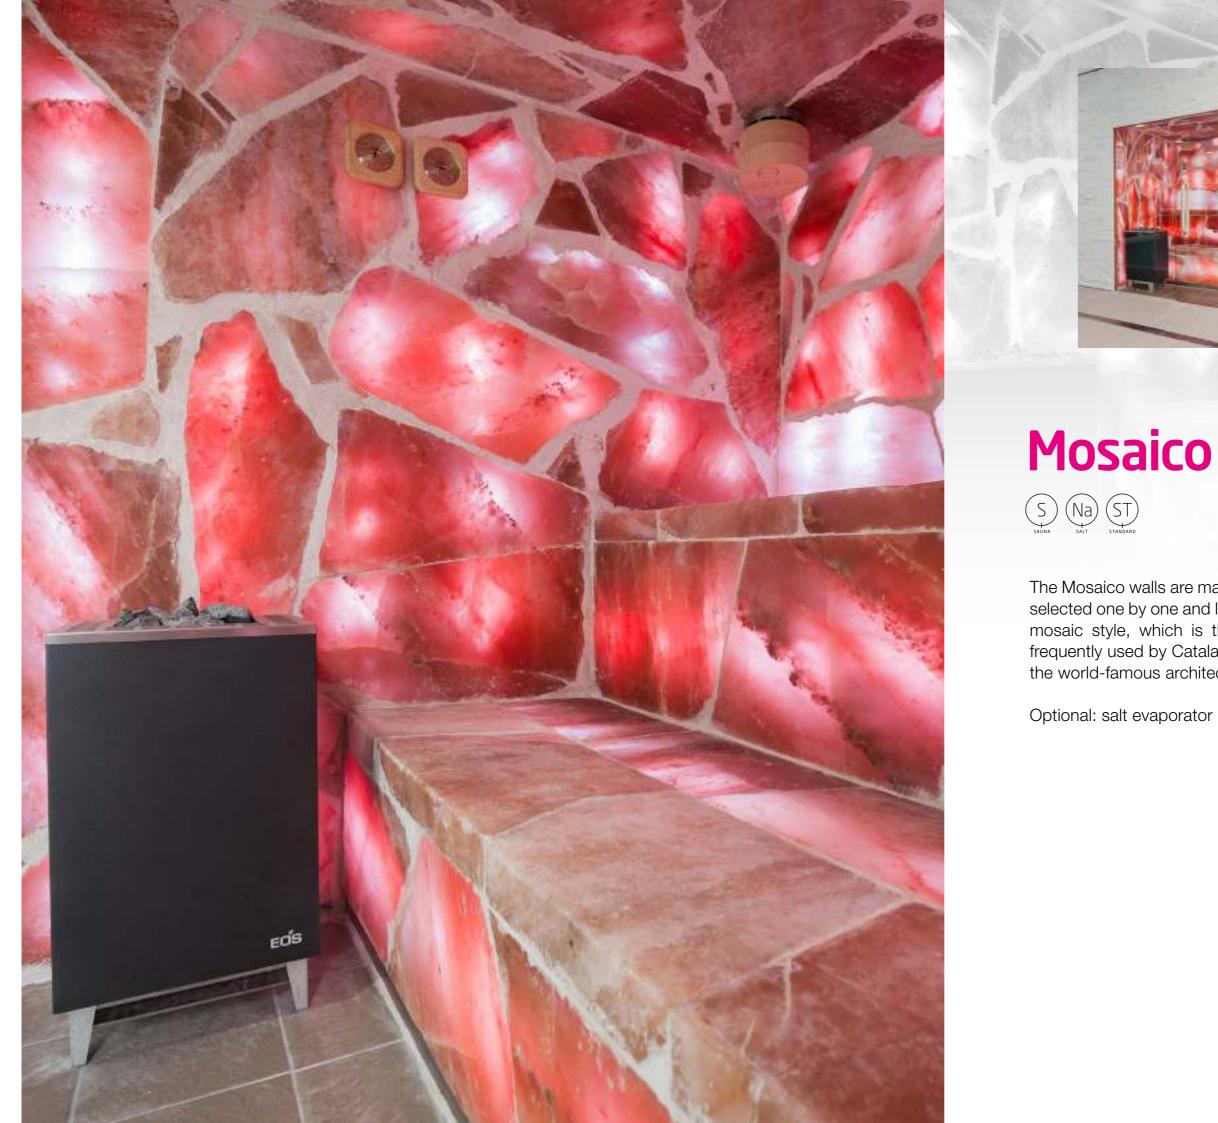

# The pleasure of relaxing everywhere, inside and outside.

The Mosaico walls are made from assorted salt tiles that are selected one by one and laid in Trencadis style. This Catalan mosaic style, which is the idea behind this design, was frequently used by Catalan modernism architects, including the world-famous architect Antoni Gaudi.