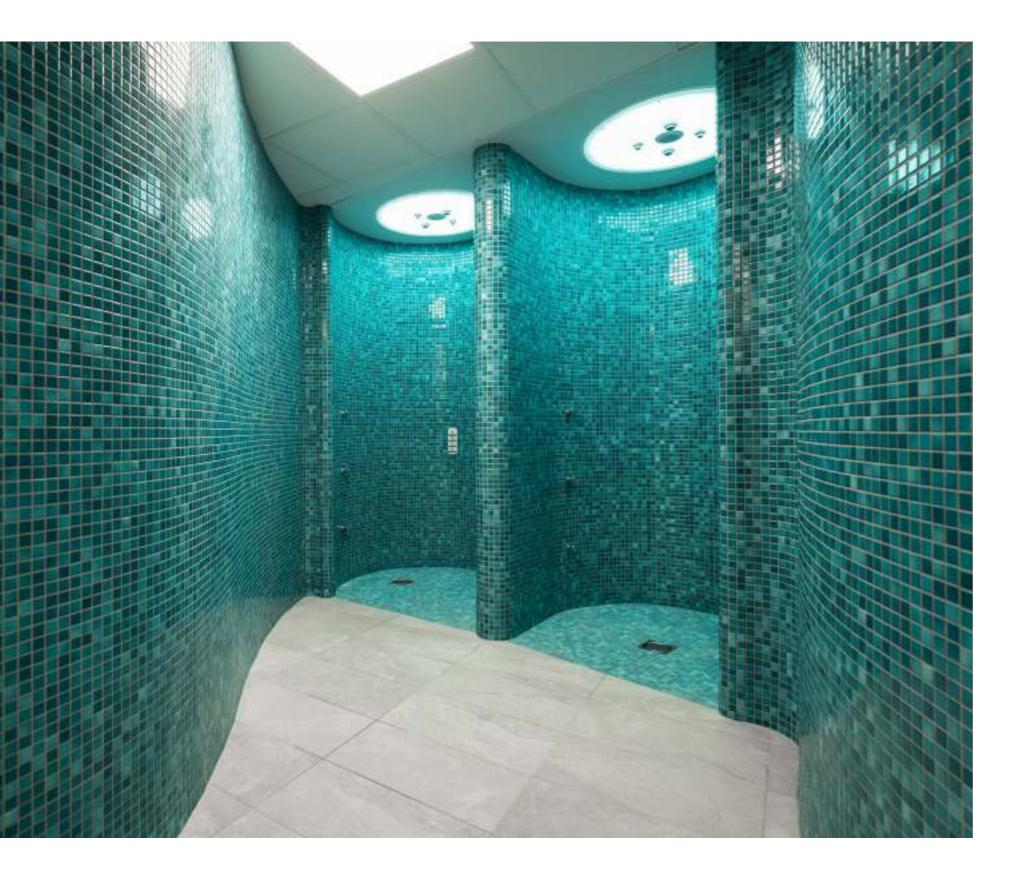

## **Steam Room**

The modern steam bath is unique in that it reaches 100% relative humidity—which gives it the element of steam/fog. It serves both a cleansing and social purpose. The aim of the ritual is to remove mucus and bacteria in the respiratory system, stimulate blood circulation and, in doing so, relax the muscles. A visit to the steam bath is a treat for all the senses and focuses on the healing powers of heat, the pure pleasure of water, plus purification and relaxation. Alpha Wellness Sensations is your perfect partner in choosing the right steam bath!

A wonderful sense of vitality follows once the body recuperates

The very first steam room with lounge bench! With these benches, which are a perfect combination of selected materials and excellent workmanship, you reach the pinnacle of relaxation; the stress and pressure disappear from the entire body. The almost invisible integrated water drainage system ensures that no water remains in the hollow of the benches, which means that maintenance is kept to a minimum. The steam and coloured LED spots to create a fairy-tale atmosphere. This magical effect is further stimulated by relaxing fragrances, which are automatically added. The result: an experience that touches all your senses and revitalizes your body and mind.