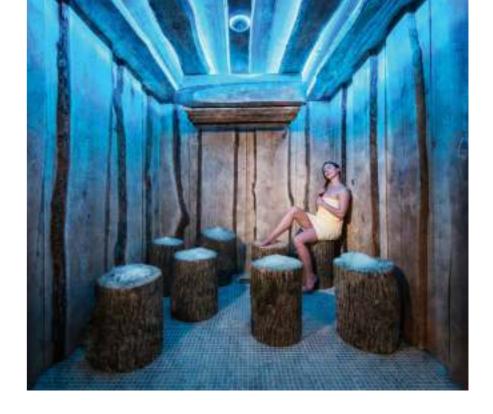

## **Steam Room**

The modern steam bath is unique in that it reaches 100% relative humidity—which gives it the element of steam/fog. It serves both a cleansing and social purpose. The aim of the ritual is to remove mucus and bacteria in the respiratory system, stimulate blood circulation and, in doing so, relax the muscles. A visit to the steam bath is a treat for all the senses and focuses on the healing powers of heat, the pure pleasure of water, plus purification and relaxation. Alpha Wellness Sensations is your perfect partner in choosing the right steam bath!

A wonderful sense of vitality follows once the body recuperates

The very first steam room with lounge bench! With these benches, which are a perfect combination of selected materials and excellent workmanship, you reach the pinnacle of relaxation; the stress and pressure disappear from the entire body. The almost invisible integrated water drainage system ensures that no water remains in the hollow of the benches, which means that maintenance is kept to a minimum. The steam and coloured LED spots to create a fairy-tale atmosphere. This magical effect is further stimulated by relaxing fragrances, which are automatically added. The result: an experience that touches all your senses and revitalizes your body and mind.