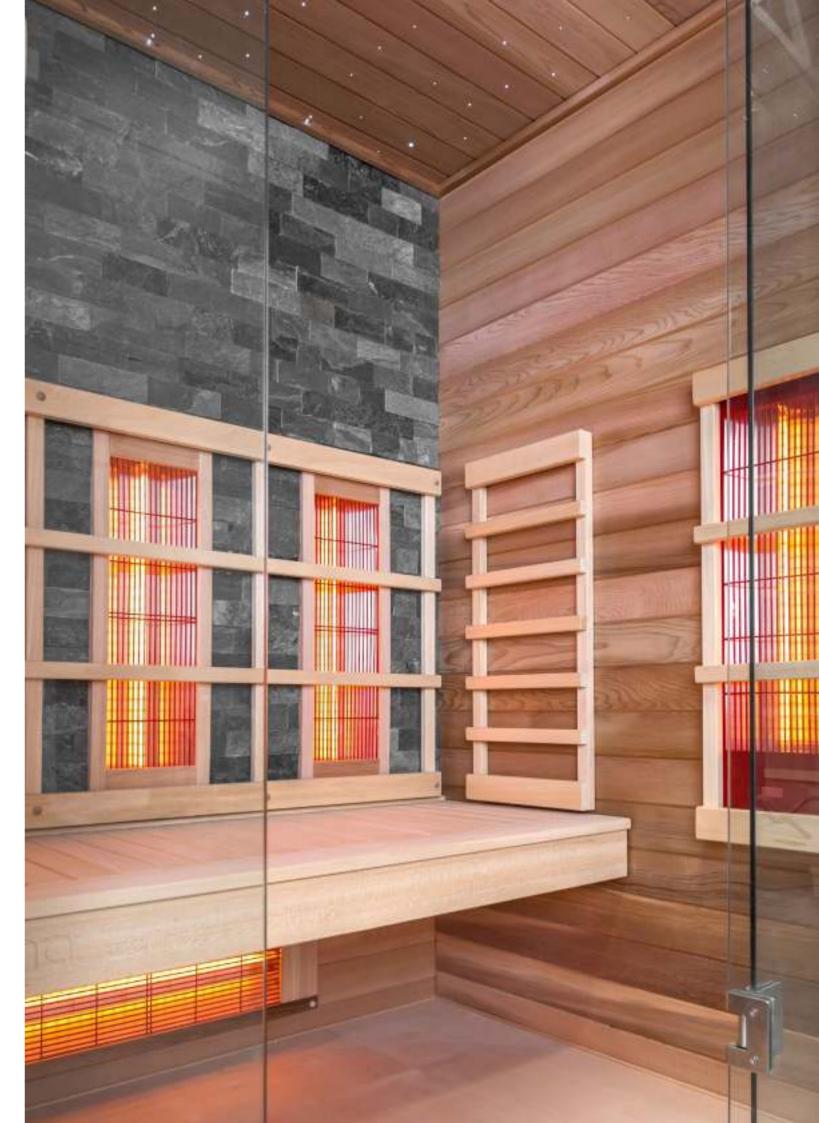

#### Infrared (IR) (ST)

Infrared light is the sun's healthy warmth and is invisible to the naked eye. Its rays go beyond visible light and the colours of the rainbow. Therefore, we can only perceive infrared light in the form of radiant heat. This radiant heat is really beneficial to the body and takes action deeper in the body than the convection of warm air, for example. This means that infrared heat is the most efficient way to warm your body. Infrared heat also stimulates the production of endorphins in the body. This hormone, also referred to as a natural painkiller, relieves pain in the muscles and joints (such as in the event of a sprain, rheumatism, and arthritis), and removes muscle tension, swelling, and stiffness. The infrared heaters by Alpha Wellness Sensations guarantee safety, sustainability, efficiency, and comfort.

## **Infrared** heaters

In an infrared cabin, only 20% of the radiant heat is used for heating the air, while the remaining 80% is directly converted into body heat, partly due to the body's high water content. Usually, an infrared cabin looks just like a traditional wooden sauna cabin. Because the infrared rays directly heat the body, the heaters can also be used outside a cabin. The essential is the radiation and not the heat from the surrounding air. We have different types of heaters in the different infrared spectra, wattages, lengths and shapes, and our specialists will be happy to inform you which heaters are the best choice in a particular setup or project.