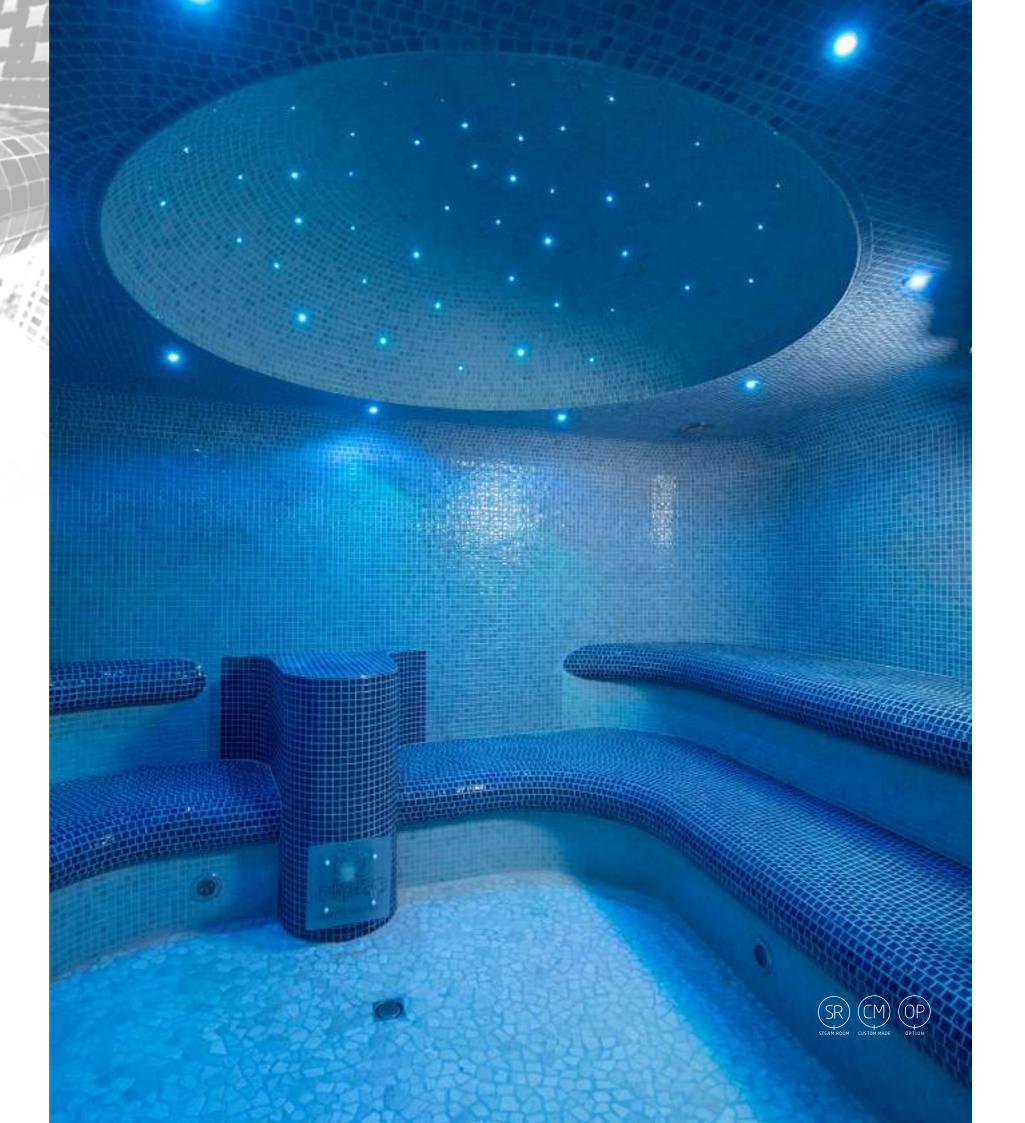

## **Steam Room**

The modern steam bath is unique in that it reaches 100% relative humidity—which gives it the element of steam/fog. It serves both a cleansing and social purpose. The aim of the ritual is to remove mucus and bacteria in the respiratory system, stimulate blood circulation and, in doing so, relax the muscles. A visit to the steam bath is a treat for all the senses and focuses on the healing powers of heat, the pure pleasure of water, plus purification and relaxation. Alpha Wellness Sensations is your perfect partner in choosing the right steam bath!

A wonderful sense of vitality follows once the body recuperates

The very first steam room with lounge bench! With these benches, which are a perfect combination of selected materials and excellent workmanship, you reach the pinnacle of relaxation; the stress and pressure disappear from the entire body. The almost invisible integrated water drainage system ensures that no water remains in the hollow of the benches, which means that maintenance is kept to a minimum. The steam and coloured LED spots to create a fairy-tale atmosphere. This magical effect is further stimulated by relaxing fragrances, which are automatically added. The result: an experience that touches all your senses and revitalizes your body and mind.