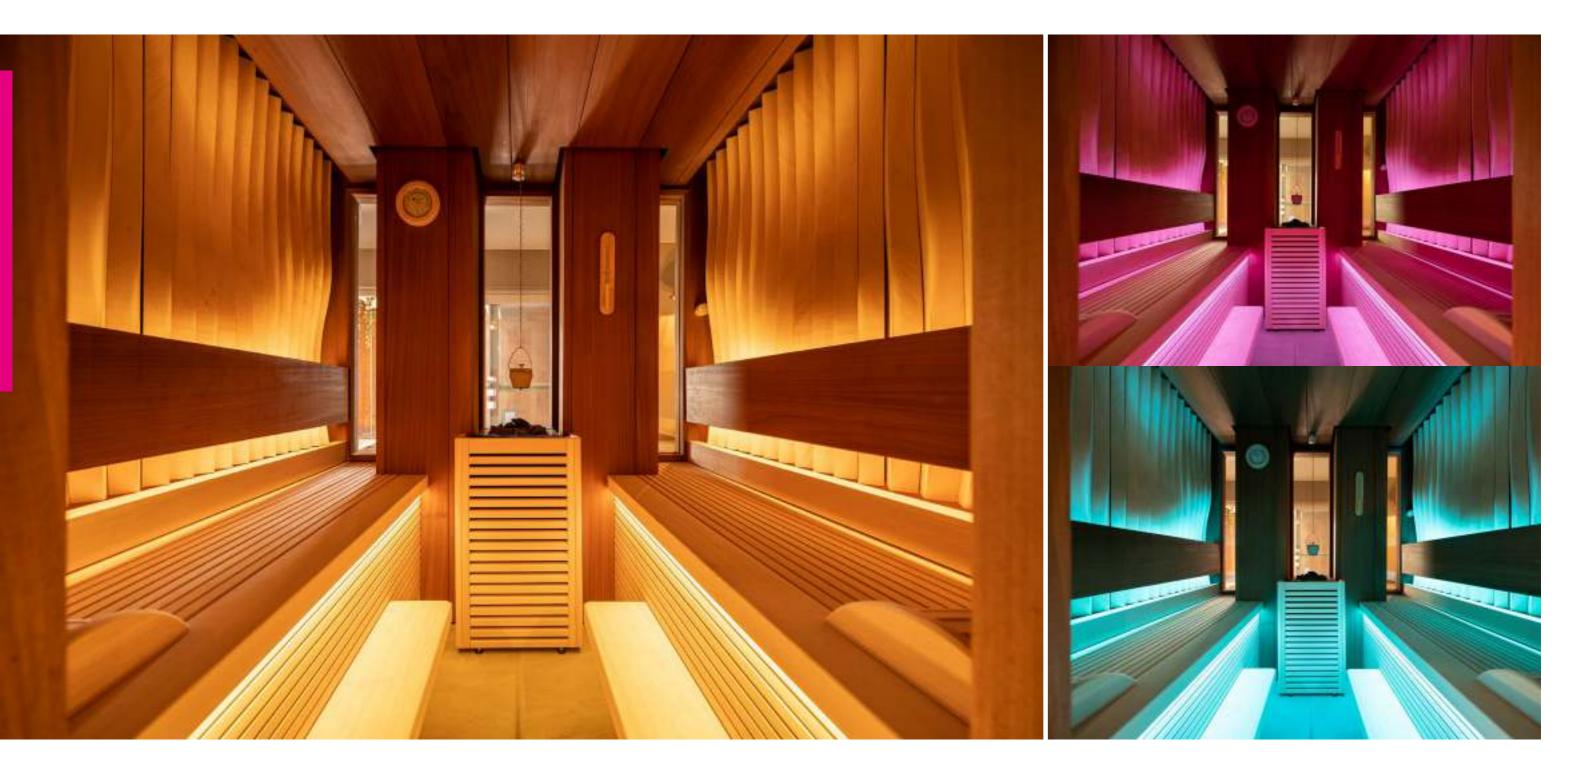

# Chaleur **Series**

The Chaleur series is close to our hearts because it was the first ever model to come off the Alpha Wellness Sensations drawing table. Back then, it was available only in the revolutionary infrared version, which was shaking the foundations of the wellness world at the time. A new and unique concept was born. The Chaleur cabins still lead in terms of quality, and are equipped with the latest technological innovations. For example, the Chaleur-S is equipped with a modern control unit incorporated into the sauna oven. The exterior and interior finish of the sauna is in Hemlock wood, but as an option, you can also choose between aspen, cedar, pine or ayous. This model offers a lot of comfort due to the luxurious interior fittings in ayous wood with rounded benches, intermediate bench cover, backrests, oven protection, and floor grid. Aside from the Chaleur-S, there is also a Chaleur Steam Bath, Chaleur Bi-O, a Chaleur-IR and a Chaleur-S&IR version available a choice of finishes for both interior and exterior use. The Chaleur concept serves as the basis for our custommade products, which are adjusted to your wishes - with virtually unlimited options. You can create a true wellness paradise that will bring you joy and health at home.

# S ST

Wellness means a healthy balance between body and mind. The atmosphere of the space you find yourself in will give you a particular sense of defined wellness. For this design we looked at contemporary interior design and materials. This resulted in this new generation of elegant infrared cabins, saunas and steam baths. This series is characterized by the perfect combination of quality and a sumptuous look. The luxurious interior is visible through the clear glass door. Benches made from soft ayous wood, cedar or hemlock side panels and a rear wall covered in natural stone define the contemporary look. Inside the cabin the LED starry sky lighting with integrated loudspeakers creates a true lounging feeling where you will just love spending time.