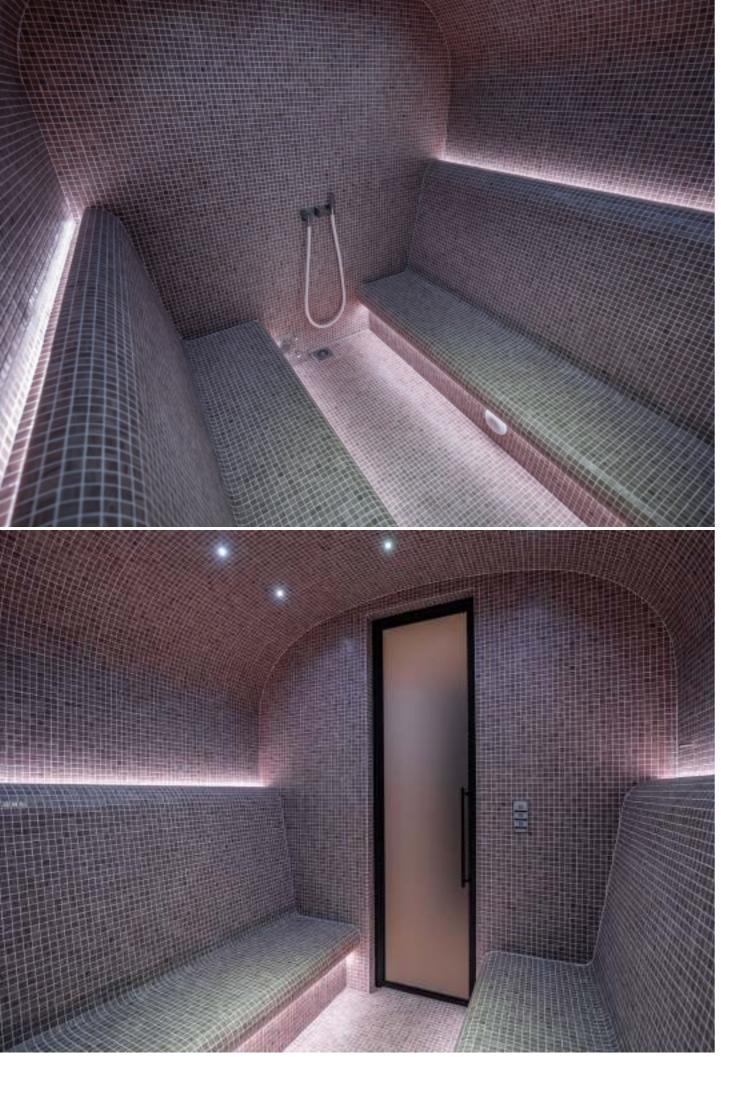

## **Steam Room**

The modern steam bath is unique in that it reaches 100% relative humidity—which gives it the element of steam/fog. It serves both a cleansing and social purpose. The aim of the ritual is to remove mucus and bacteria in the respiratory system, stimulate blood circulation and, in doing so, relax the muscles. A visit to the steam bath is a treat for all the senses and focuses on the healing powers of heat, the pure pleasure of water, plus purification and relaxation. Alpha Wellness Sensations is your perfect partner in choosing the right steam bath!

A wonderful sense of vitality follows once the body recuperates

The very first steam room with lounge bench! With these benches, which are a perfect combination of selected materials and excellent workmanship, you reach the pinnacle of relaxation; the stress and pressure disappear from the entire body. The almost invisible integrated water drainage system ensures that no water remains in the hollow of the benches, which means that maintenance is kept to a minimum. The steam and coloured LED spots to create a fairy-tale atmosphere. This magical effect is further stimulated by relaxing fragrances, which are automatically added. The result: an experience that touches all your senses and revitalizes your body and mind.