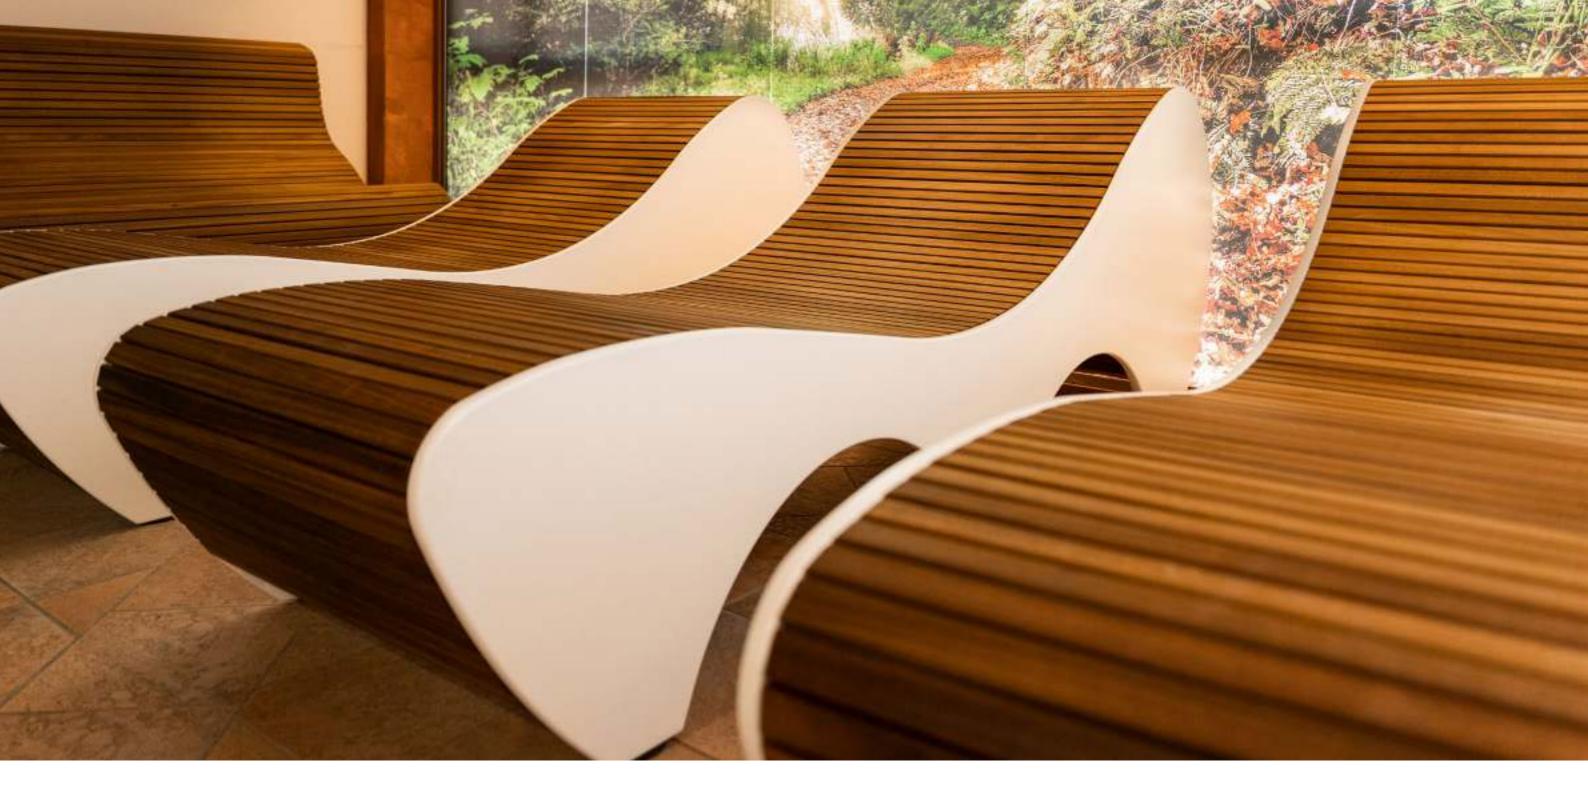

Cabin available in a lounge configuration, which means that standard benches could be replaced with lounge one

Standard cabin, stock item

Customized, sometimes based on a standard model

Options which can be ordered with a standard model

# Lounge Benches

## Heated relax benches

Total relaxation. There is no better way to describe the feeling that comes over you when you lie down on these heated benches. The design follows the contours of the human body, which makes them very comfortable for lying down on. They can be covered with mosaic tiles in every possible colour. This makes it possible to adapt these heated benches to the right look and feel in a wellness complex.