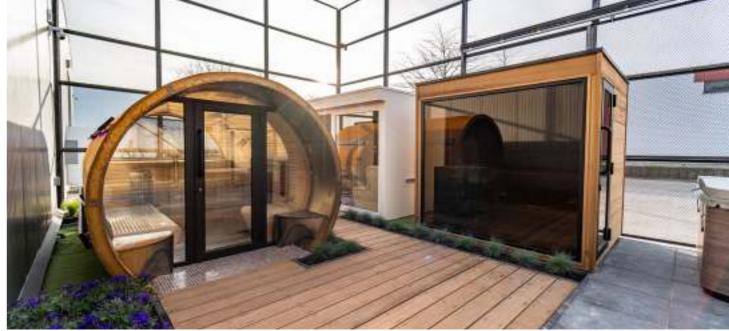

## **Outside wellness**

The outdoor wellness feeling is very different from the feeling experienced indoors. Outside there is always something happening. What could be nicer than sitting in a sauna or infrared cabin with a view of a setting or even possibly a rising sun? Croaking frogs and chirping birds lull you into a restful state, far away from everyday stress. A view of a natural environment therefore plays a major role in an outdoor sauna or infrared cabin. Nature and the outdoors have an extra positive effect on people's well-being. For those who want a sauna in a location where electricity is not readily available, we have some solutions. How about an authentic sauna that you need to stoke with wood which is a soothing ritual inside itself? Cosy and very special in terms of atmosphere. In addition, there are possibilities to install a complete wellness facility in your pool house. A mix of sauna, infrared, steam bath and a multi-sensory shower turn your garden into a wellness paradise where it is wonderful to spend time. Away from all the stress, all the traffic jams and, therefore like a holiday as soon as you get home. Would you prefer a modern or classic look? Integrated into a building or detached? An outer covering in the most diverse materials... If you can dream it, we can build it!

ST OD

The cylinder-shaped Eclipse is without a doubt the most enchanting outdoor cabin with diameters of 250cm up to 360cm. It is available as a sauna, steam room, and infrared sauna that can be completed with relaxation and changing rooms available as optional extras. The round design looks great on a patio, in your garden, or even in a mountain hut. Different Eclipse configurations can be combined to create a veritable wellness village in the minimum of time. The Eclipse is built around a fully insulated metal structure. The outer is finished in EPDM and heather matting, but optionally can be plastered or covered with corten steel. The inside of the Eclipse-S comes with profiles in hemlock, cedar, or aspen, with Chaleur or wave-shaped benches made from ayous wood. The rear wall is fully covered in Himalayan salt stones. The glass front and LED lighting beneath the back support give this sauna a touch of romance. A wood-fired heater in the Eclipse-S ensures a traditional sauna experience, but also it can be replaced with a gas or electric heater. The design not only looks great, but it is also highly functional. Thanks to the round walls, there are no 'dead' corners to be heated, which means that the heat is better distributed and retained, yielding ecological and economic benefits.

## Chaleur Outdoor Sauna

Enjoy wellness, regardless of the weather outside. Chaleur Outdoor Sauna is a unique product where you can simply relax while taking your best from outdoor life. It allows you to experience the foreground of winter and summer, with a beautiful intense connection with nature. Chaleur Outdoor exists in sauna, infrared, BIO-sauna, or a combination of these 3 therapies.