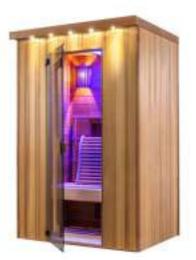

# Chaleur Lounge

Our Chaleur Lounge infrared saunas give you a feeling of warmth and luxury thanks to their high-quality equipment, design, and finishing materials. We make them in all desired dimensions and different types of interior and exterior finish: Scandinavian pinewood, Canadian red cedar, hemlock, aspen, ayous, or a combination of these materials. The front is made from safety glass. This infrared bench is finished with leather upholstery around the back heaters for more seating comfort. It has under-floor heating, an ingenious sound system with one speaker controlled by a modern control unit, also optionally, we can add leather headrests, foot stool or movable feet support and heat-resistant reading lamps covered with leather soft. Chaleur Lounge has plenty of good reasons to become the product of the year. In 2017 these infrared cabins won a prestigious Red Dot Design Award and in 2018 the Innovation Wellness Award.

#### Customize your cabin with extra outstanding quality features