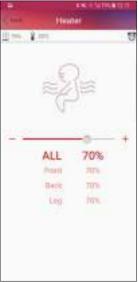

#### The ingenious AASC control system

With the latest ingenious AASC from Alpha Wellness Sensations, you really have everything perfectly under control. AASC stands for Alpha Adaptive Smart Control, an extremely smart and sophisticated system. So at all times and in an accurate, fast and detailed way, you have a grip on the overall wellness occasion.

#### **AASC: Multifunctional and safe**

You enjoy 'on-demand' freedom that seems limitless... The intensity of the infrared heaters can be set individually between 1 and 100% and is therefore ultra-precisely heat adjustable for unrivalled comfort. There is also the possibility of defining 6 zones according to your own wishes. With builtin Bluetooth® technology, you can easily play your favourite music via the app of virtually any modern smartphone or Wi-Fi device. A touchscreen carousel with countless combinations provides an excellent cromotherapy selection. All these functions can be controlled both via the AASC controller and via the Alpha Wellness Sensations app that you can download for free. On the AASC control panel you can easily set your own language, including Dutch, English, French and German, but you can also converse with it in Russian or Chinese.

Everything perfectly under control thanks to the intelligent \*AASC system

#### Available as an option:

- Wi-Fi connection to pre-activate your cabin from the traffic jam;
- Heart rate bracelet to perfectly track your health