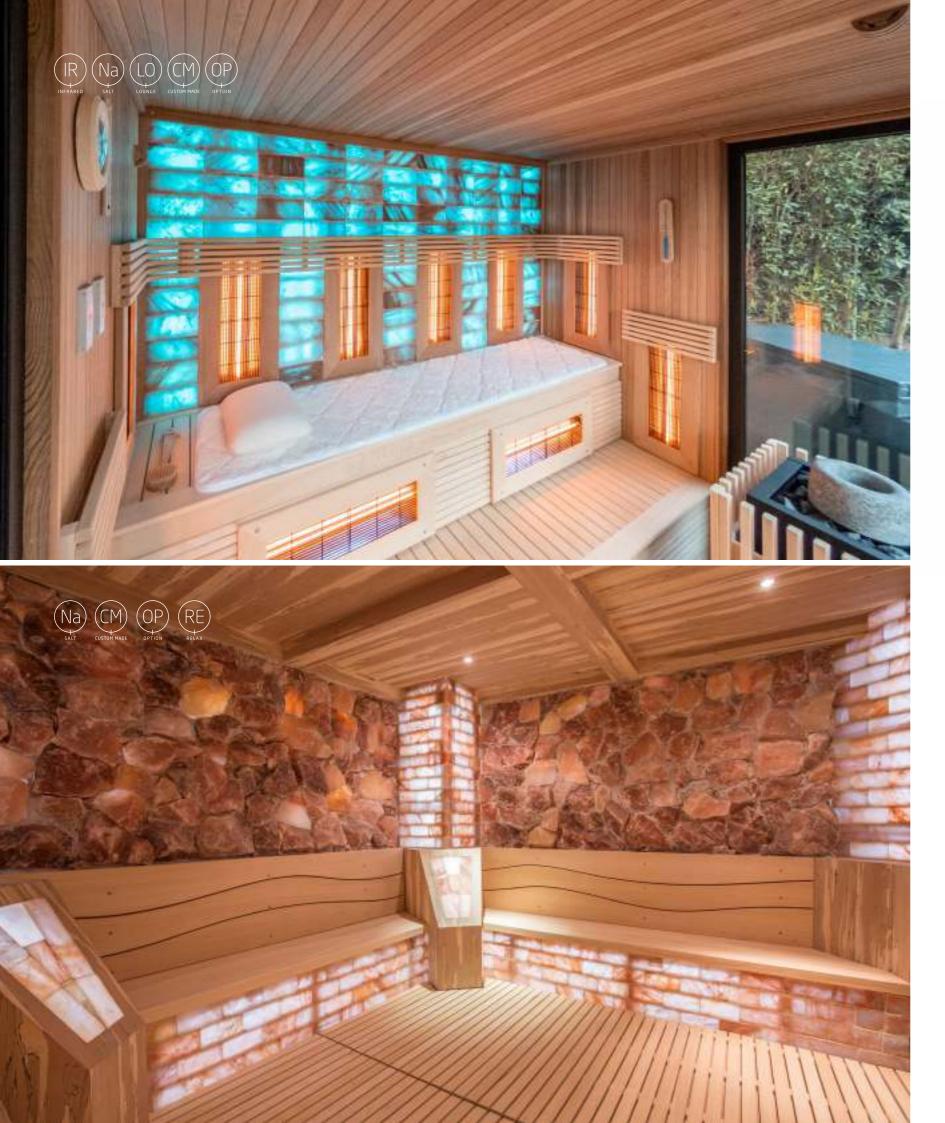

## Pretend you're in a sea cave

Salt walls are rapidly becoming a common feature in saunas. When gazing at a salt wall, it's easy to imagine you're in a sea cave, and the special colours produced by the salt crystals never leave anyone unmoved. But there are more benefits to salt wall saunas. The salts released when the stone is heated have a beneficial effect on the respiratory system and other vital functions. Salt stone forms in ancient seas and is often hundreds of millions of years old. Salt stone cabins use Himalayan salt crystals, which are renowned for their high mineral content. When the stone is heated, the atmosphere quickly fills up with substances that have a positive effect on the respiratory system, among other things. People who feel congestion in the chest often have a stone in their homes which they heat up and place next to their bed, allowing them to enjoy its air-purifying effects throughout the night.

In salt stone saunas, these positive effects are greatly amplified. Inside the cabin, the micro-climate is similar to that of the seaside. Aside from the respiratory system, the rest of the body also benefits from the substances released. After all, there's a reason why salt is so widely used in natural medicine. lodine is beneficial to the thyroid and improves the metabolism. Calcium strengthens teeth and joints. Magnesium, sodium, chlorine, and potassium are just some of the other healing substances released by the stone, and each has its own health benefits. People suffering from bronchitis or asthma often say they feel reborn after visiting a salt stone sauna. However, they're not the only ones who stand to benefit from a visit to a salt stone sauna. It is also highly recommended for people with skin problems, cardiovascular disorders, gastrointestinal issues, metabolic problems, thyroid disease, rheumatic complaints or stress.