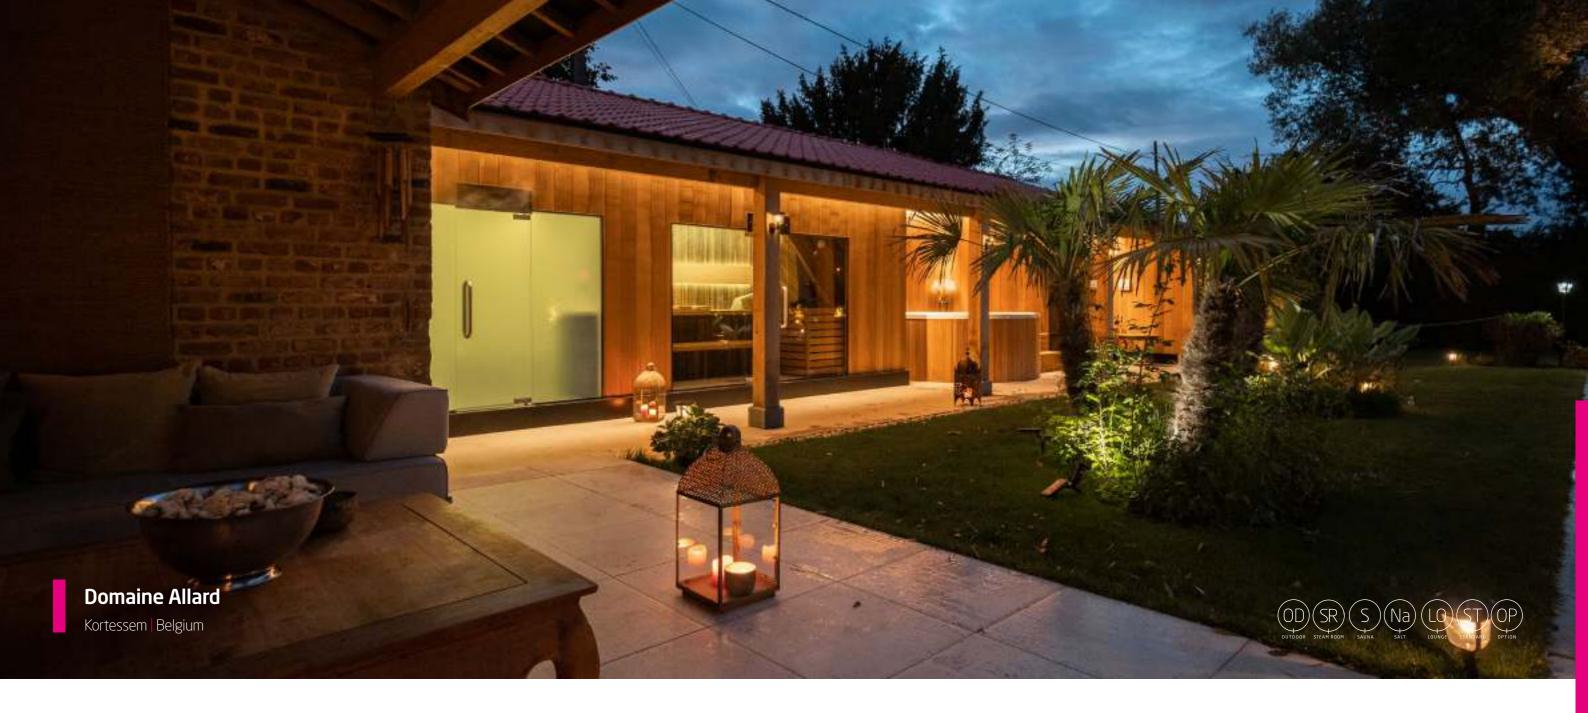

### **Tropical Oasis - Domaine Allard**

Domaine Allard is private wellness located in a rural environment, where Alpha Wellness Sensations developed a unique concept that includes all facilities of heat & water. The garden with a swimming pool is the central point where the wellness experience begins. With inspiration from Bali, it was equipped with exotic plants and a warm covered lounge area. The annex that houses the wellness facilities is completely finished with thermally treated Ayous wood and has a covered overhang that creates a gallery, as it were. Here we first find the round spa Chaleur Pro. This bubble bath with massage jets and air pump can accommodate 6 people. This is an overflow spa with a connection to the pool's buffer tank! Here too, the finish and the access staircase are uniformly made from thermally treated ayous wood.

The spa is flanked on one side by the unique Krypton Pro salt cave and on the other by the handsome Abstracto Pro sauna. Both are truly unrivalled in terms of architecture and sauna experience! The salt cave has walls of rough salt blocks between which 100 LEDs are incorporated for an extraordinary atmosphere. Lying on the wide cedar benches you will feel your skin and lungs revive as you melt away blissfully. The benches in the Abstracto sauna have a graphic line in the ayous wood that is reflected in the interplay of lines of the veneer finish of the walls and ceiling. An automatic infusion pump above this sauna oven provides a wonderful aroma.

Finally, in the list, we find the Aladdin's Dream steam room with a blue mosaic lounge bench surrounded by white walls. If you get too hot, there is a cooling hose and side taps with hot and cold water on hand. The LED light colour of wellness facilities can be adjusted to your liking. The glazed front overlooking the garden allows you to dream of a wonderful holiday destination.