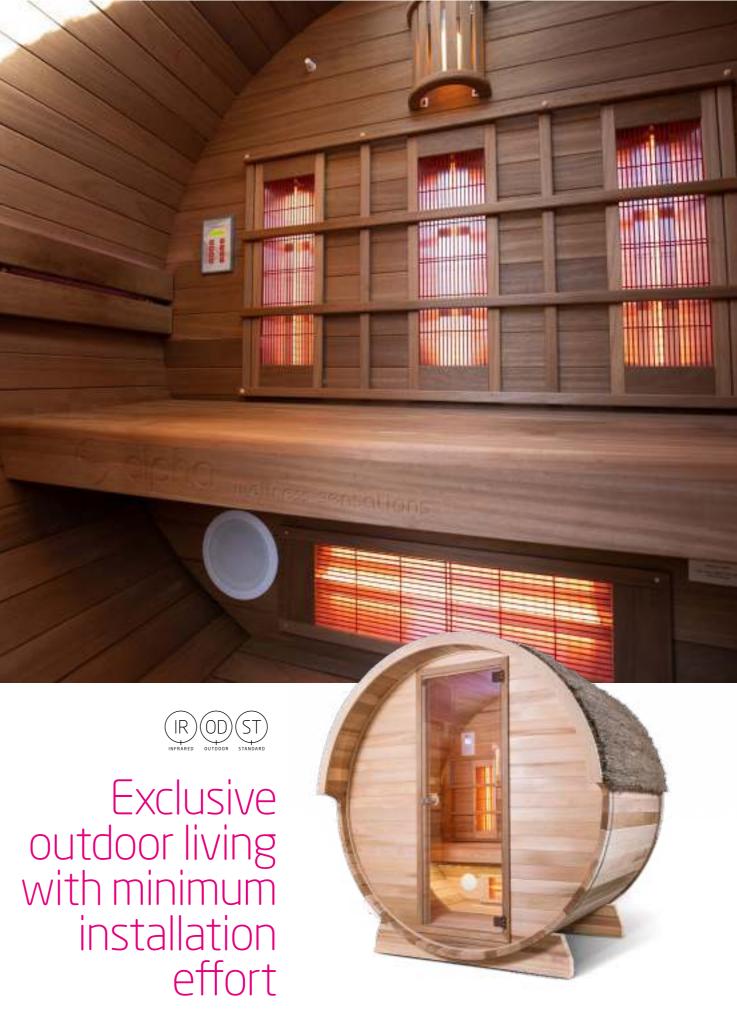

### Charming and robust barrel for the rural garden

This unique barrel is r beams. The EPDM roo heather matting. The 'g - it's amazing to gaze u bench and totally relax. The Barrel-IR is unique user-friendly thanks to quartz heaters. It can be With this infrared Alpha achieve the ultimate in ex installation effort. The Barrel-S is available fired heater. A changing the front, with infrared you want.

This unique barrel is made from high quality 4cm thick beams. The EPDM roof covering is finished in beautiful heather matting. The 'glass roof' option is simply stunning - it's amazing to gaze up at a natural starry sky from your bench and totally relax.

The Barrel-IR is unique in its kind. Highly innovative and user-friendly thanks to the short warm-up time of the six quartz heaters. It can be fully operated via the IWH controller. With this infrared Alpha Wellness Sensations barrel, you can achieve the ultimate in exclusive outdoor living with minimum

The Barrel-S is available with either an electric or a woodfired heater. A changing room can optionally be installed on the front, with infrared heaters for even greater comfort if

Zei: