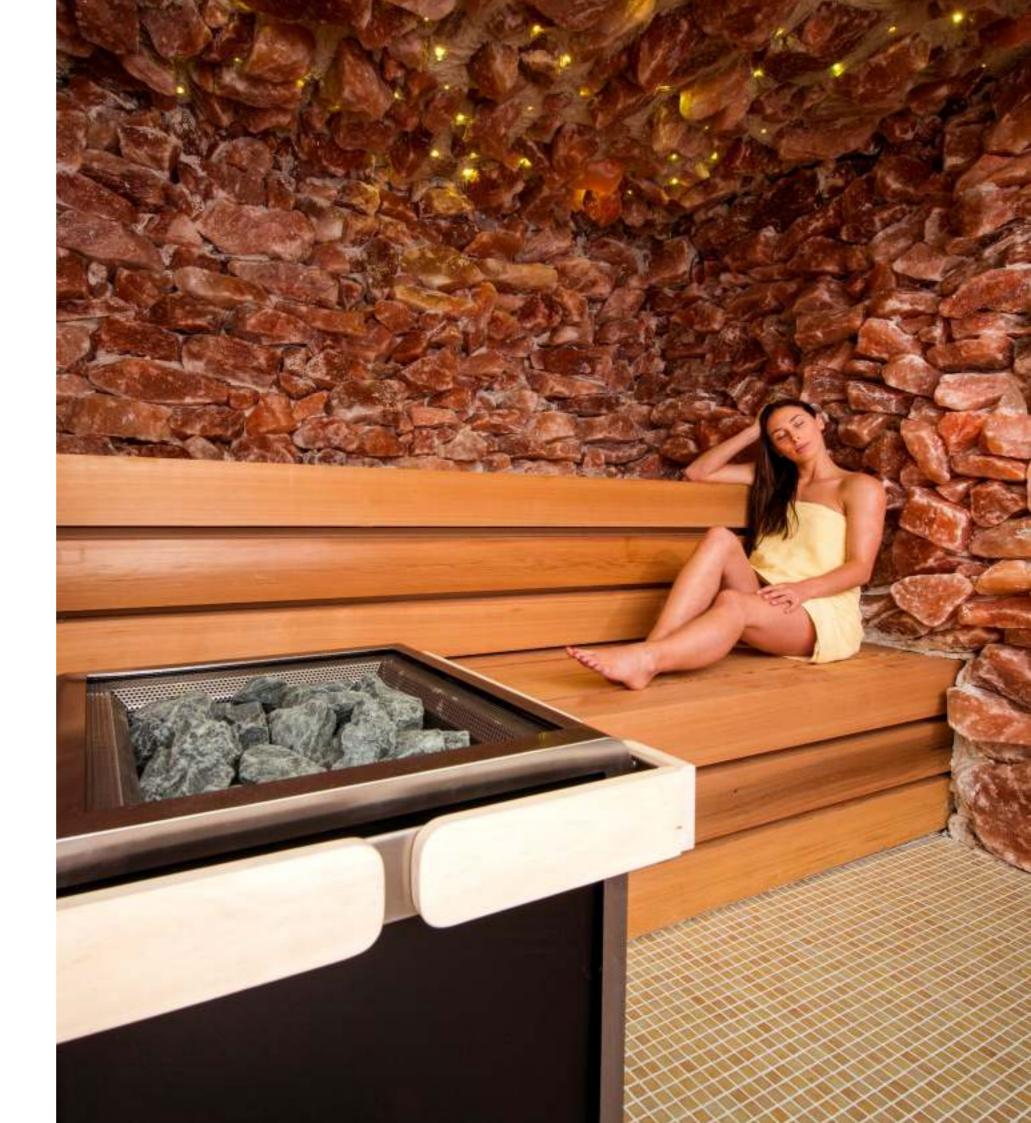

# $(S)_{SAUNA} (Na)_{SAU} (ST)_{STAUDARD}$

This salt cave has been developed for the professional wellness sector, but nevertheless, we have already installed several of these cabins in wellness@home projects. Through the front wall made of safety glass, you can see no less than 4000 kg of raw salt stone covering the walls and the ceiling. More than 100 LEDs are inserted above between the salt stones to form a beautiful starry sky, making every cabin a unique one. Extra wide and reinforced benches in cedar wood make this one of the most exclusive salt caves on the market.