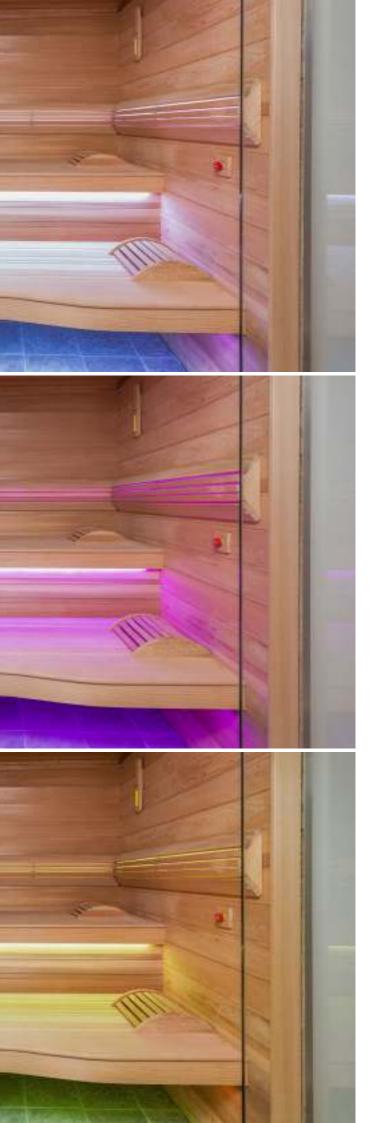

## Lighting technology

With the ability to largely affect the mood of the wellness area, lighting is the most important element to consider when designing such a space. It can transform the room in shape and size, and without big investments, fast and easy, change the ambiance. With its versatility in brightness levels and light colours, our designers continue to turn to LED lighting. Thanks to continuous research in the lighting industry, we have many options for selecting the right lighting for the right atmosphere:

OP

- Glass rods of different lengths;
- LED indirect lighting for salt wall, in the ceiling, for wall;
- LED spots in stainless steel and wooden frame;
- LED strips behind backrests, beneath the benches or in the ceiling.
- LED starry sky with 2, 4 or 6 mm light fittings.
- Different sauna lamps.

Chromotherapy

Colours play an important role in our lives. We come into contact with chromotherapy every day but often forget that it has a major influence on our mental and physical wellbeing. Chromotherapy is a sophisticated external therapy, using the energy that is trapped in visible, coloured light rays. By being aware of which colours have a positive influence on us as individuals, we can benefit from this therapy every day. With the latest AASC control, you can now easily select the colour that suits you perfectly, or that evokes a certain atmosphere.