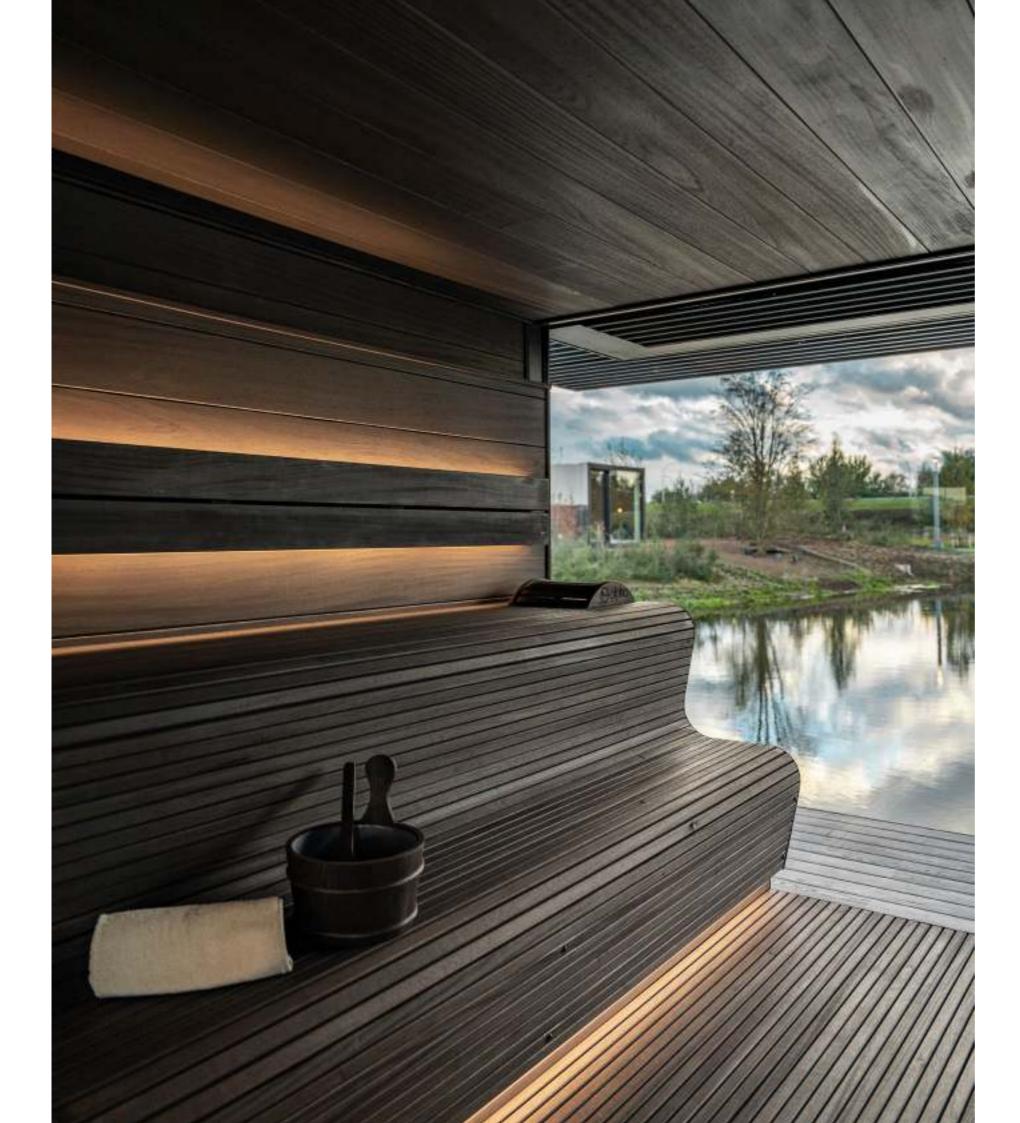

A modern rectangular outdoor sauna with a glass front and side walls bring a charming view from outside into your sauna. The two-level luxury benches are lit at the bottom with LED lighting that slips through the wooden profiles. The interior can be finished in cedar, hemlock, or ayous, depending on the desired result. The large sauna heater is a necessity due to the large sections of glass. A triumph among saunas, Luxury-S offers enrichment and a quiet place in your garden.