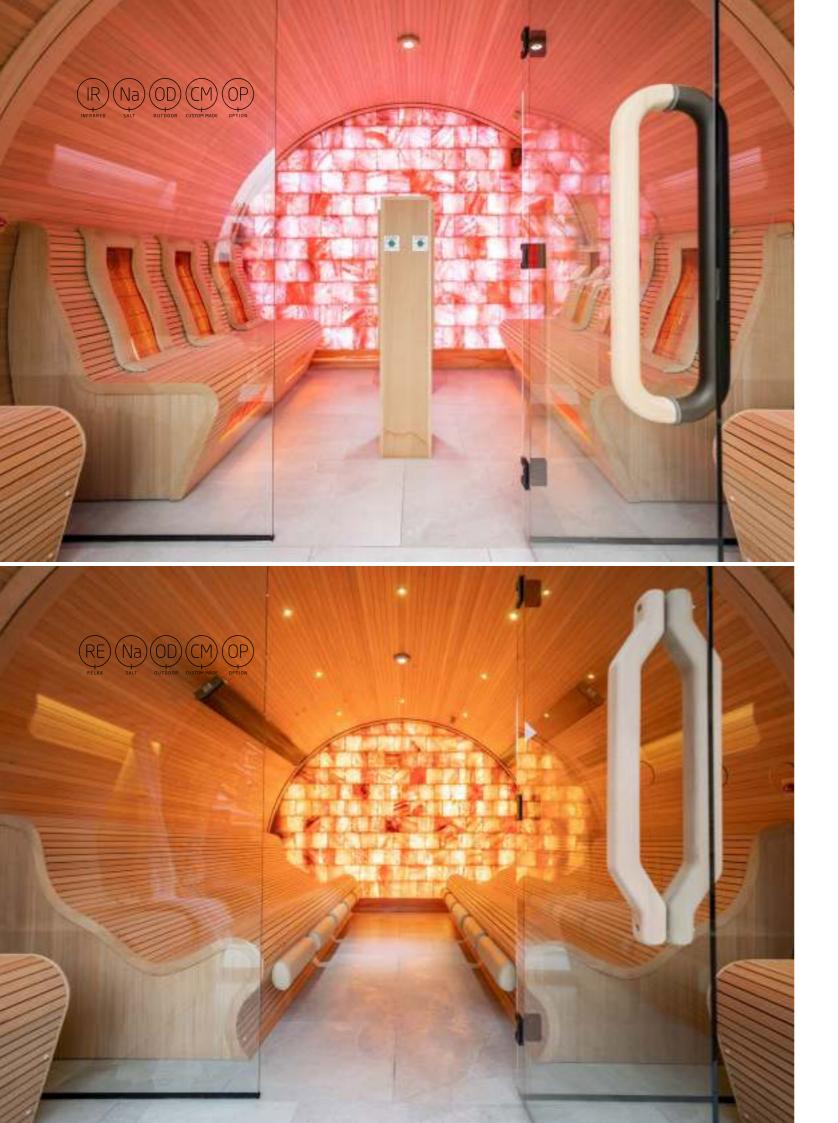

# $(S)_{SAUNA} (Na)_{SAU} (ST)_{STAUDARD}$

This salt cave has been developed for the professional wellness sector, but nevertheless, we have already installed several of these cabins in wellness@home projects. Through the front wall made of safety glass, you can see no less than 4000 kg of raw salt stone covering the walls and the ceiling. More than 100 LEDs are inserted above between the salt stones to form a beautiful starry sky, making every cabin a unique one. Extra wide and reinforced benches in cedar wood make this one of the most exclusive salt caves on the market.

## Salt stones

In most of our cabins, a wall can be built in salt stone. This creates a different climate and gives the cabin a distinctive look and feel. The Himalayan salt stones are available in different versions and sizes: