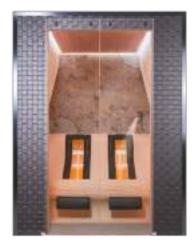

### Three-dimensional Venus sauna

Sauna BI-O SAUNA STANDARD

Venus is the Roman goddess of love and the name of a planet. It is immediately clear where we got the inspiration for this sauna. The side walls are made of natural stone and the rear wall of solid cedar wood. It has been hand-worked and sanded to give it a unique three-dimensional effect. The polished rock in the middle is a real eye-catcher and gives you the feeling that you have landed on another planet. The impressive glass rods in the ceiling and the built-in LED strips enhance this cosmic atmosphere. The side walls are made of Glacier natural stone, while the ceiling and benches are made of ayous. The front is built from clear safety glass including a door with stainless steel hinges and a design handle. No fewer than two sauna ovens provide more than sufficient heat capacity. The Venus is specially designed for frequent use and has a special appearance. The wavy back wall in combination with the polished onyx glacier block in the middle and the walls in natural stone give this sauna a very exclusive character

The polished rock in the middle is a real eye-catcher and gives you the feeling that you have reached higher realms