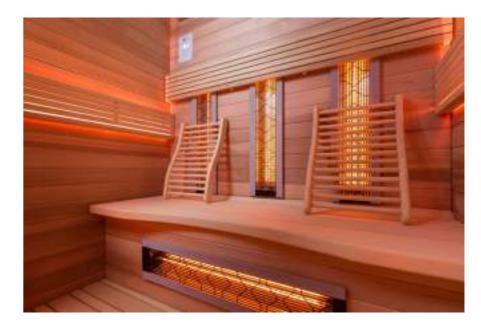

#### Infrared (IR) (ST)

Infrared light is the sun's healthy warmth and is invisible to the naked eye. Its rays go beyond visible light and the colours of the rainbow. Therefore, we can only perceive infrared light in the form of radiant heat. This radiant heat is really beneficial to the body and takes action deeper in the body than the convection of warm air, for example. This means that infrared heat is the most efficient way to warm your body. Infrared heat also stimulates the production of endorphins in the body. This hormone, also referred to as a natural painkiller, relieves pain in the muscles and joints (such as in the event of a sprain, rheumatism, and arthritis), and removes muscle tension, swelling, and stiffness. The infrared heaters by Alpha Wellness Sensations guarantee safety, sustainability, efficiency, and comfort.

## **Infrared** heaters

In an infrared cabin, only 20% of the radiant heat is used for heating the air, while the remaining 80% is directly converted into body heat, partly due to the body's high water content. Usually, an infrared cabin looks just like a traditional wooden sauna cabin. Because the infrared rays directly heat the body, the heaters can also be used outside a cabin. The essential is the radiation and not the heat from the surrounding air. We have different types of heaters in the different infrared spectra, wattages, lengths and shapes, and our specialists will be happy to inform you which heaters are the best choice in a particular setup or project.