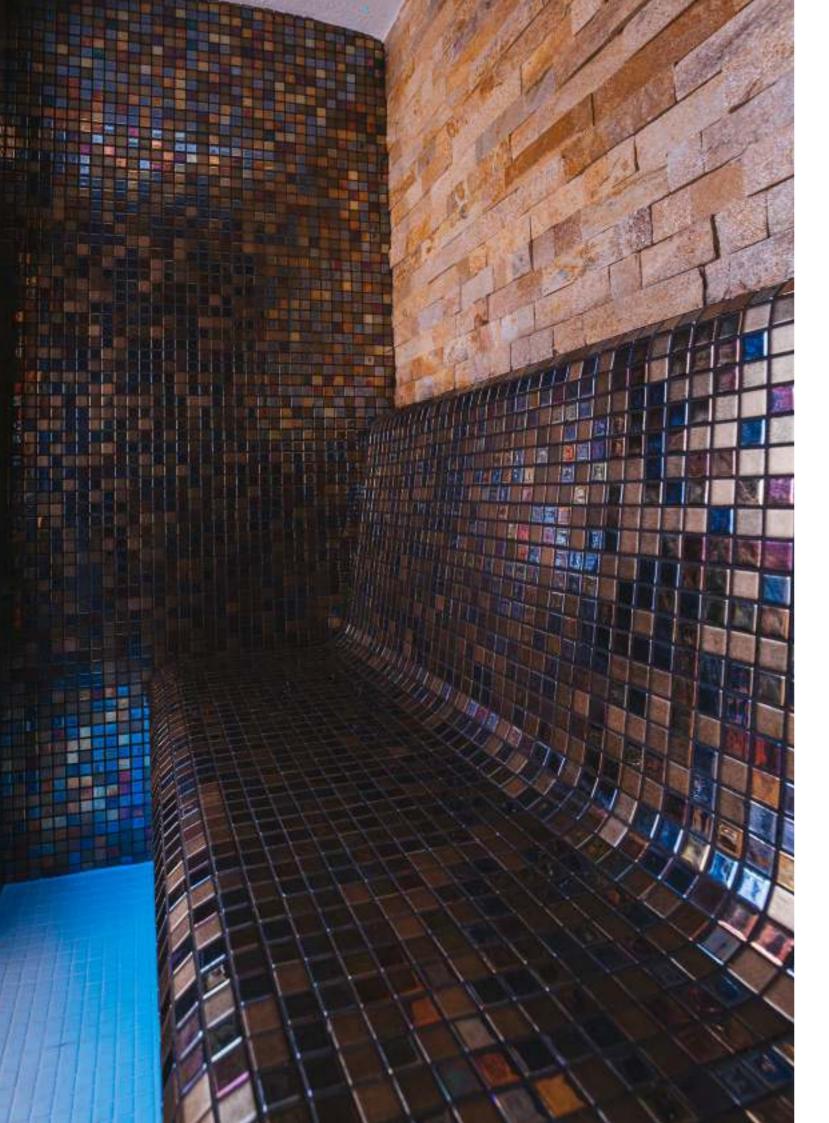

# The pleasure of relaxing everywhere, inside and outside.

The Mosaico walls are made from assorted salt tiles that are selected one by one and laid in Trencadis style. This Catalan mosaic style, which is the idea behind this design, was frequently used by Catalan modernism architects, including the world-famous architect Antoni Gaudi.

# Quadrato

The Quadrato salt cave adds an extra dimension to the treatment; the square salt tiles are thoroughly lit up by the underlying RGB LED lighting. Therefore, this therapy, which can optionally be enhanced by a salt evaporator, is also a pleasant and healing wellness experience.