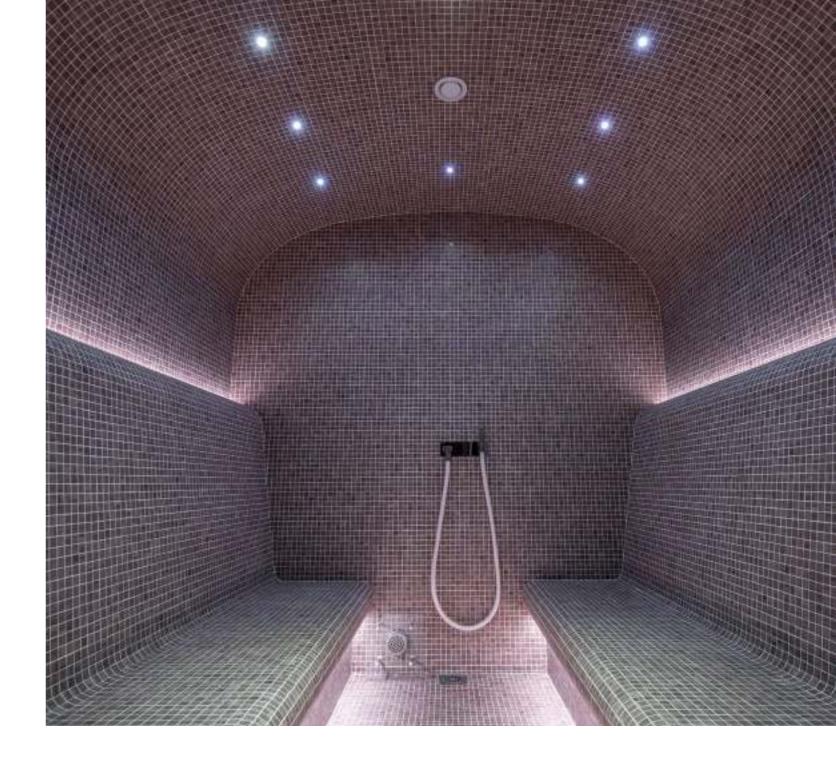

## **Steam Room**

The modern steam bath is unique in that it reaches 100% relative humidity—which gives it the element of steam/fog. It serves both a cleansing and social purpose. The aim of the ritual is to remove mucus and bacteria in the respiratory system, stimulate blood circulation and, in doing so, relax the muscles. A visit to the steam bath is a treat for all the senses and focuses on the healing powers of heat, the pure pleasure of water, plus purification and relaxation. Alpha Wellness Sensations is your perfect partner in choosing the right steam bath!

A wonderful sense of vitality follows once the body recuperates

The very first steam room with lounge bench! With these benches, which are a perfect combination of selected materials and excellent workmanship, you reach the pinnacle of relaxation; the stress and pressure disappear from the entire body. The almost invisible integrated water drainage system ensures that no water remains in the hollow of the benches, which means that maintenance is kept to a minimum. The steam and coloured LED spots to create a fairy-tale atmosphere. This magical effect is further stimulated by relaxing fragrances, which are automatically added. The result: an experience that touches all your senses and revitalizes your body and mind.