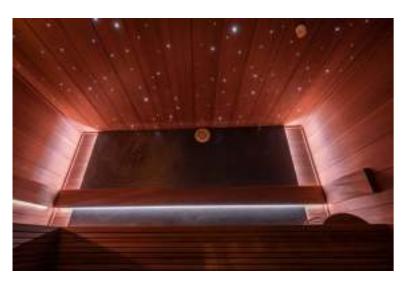

## Lighting technology

With the ability to largely affect the mood of the wellness area, lighting is the most important element to consider when designing such a space. It can transform the room in shape and size, and without big investments, fast and easy, change the ambiance. With its versatility in brightness levels and light colours, our designers continue to turn to LED lighting. Thanks to continuous research in the lighting industry, we have many options for selecting the right lighting for the right atmosphere:

OP

- Glass rods of different lengths;
- LED indirect lighting for salt wall, in the ceiling, for wall;
- LED spots in stainless steel and wooden frame;
- LED strips behind backrests, beneath the benches or in the ceiling.
- LED starry sky with 2, 4 or 6 mm light fittings.
- Different sauna lamps.