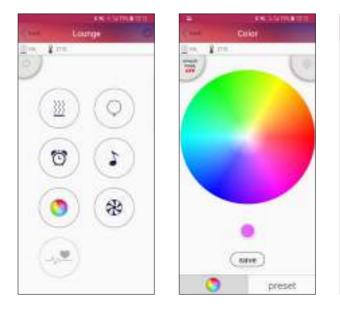

#### The ingenious AASC control system

With the latest ingenious AASC from Alpha Wellness Sensations, you really have everything perfectly under control. AASC stands for Alpha Adaptive Smart Control, an extremely smart and sophisticated system. So at all times and in an accurate, fast and detailed way, you have a grip on the overall wellness occasion.

#### **AASC: Multifunctional and safe**

You enjoy 'on-demand' freedom that seems limitless... The intensity of the infrared heaters can be set individually between 1 and 100% and is therefore ultra-precisely heat adjustable for unrivalled comfort. There is also the possibility of defining 6 zones according to your own wishes. With builtin Bluetooth® technology, you can easily play your favourite music via the app of virtually any modern smartphone or Wi-Fi device. A touchscreen carousel with countless combinations provides an excellent cromotherapy selection. All these functions can be controlled both via the AASC controller and via the Alpha Wellness Sensations app that you can download for free. On the AASC control panel you can easily set your own language, including Dutch, English, French and German, but you can also converse with it in Russian or Chinese.

Chromotherapy

Colours play an important role in our lives. We come into contact with chromotherapy every day but often forget that it has a major influence on our mental and physical wellbeing. Chromotherapy is a sophisticated external therapy, using the energy that is trapped in visible, coloured light rays. By being aware of which colours have a positive influence on us as individuals, we can benefit from this therapy every day. With the latest AASC control, you can now easily select the colour that suits you perfectly, or that evokes a certain atmosphere.