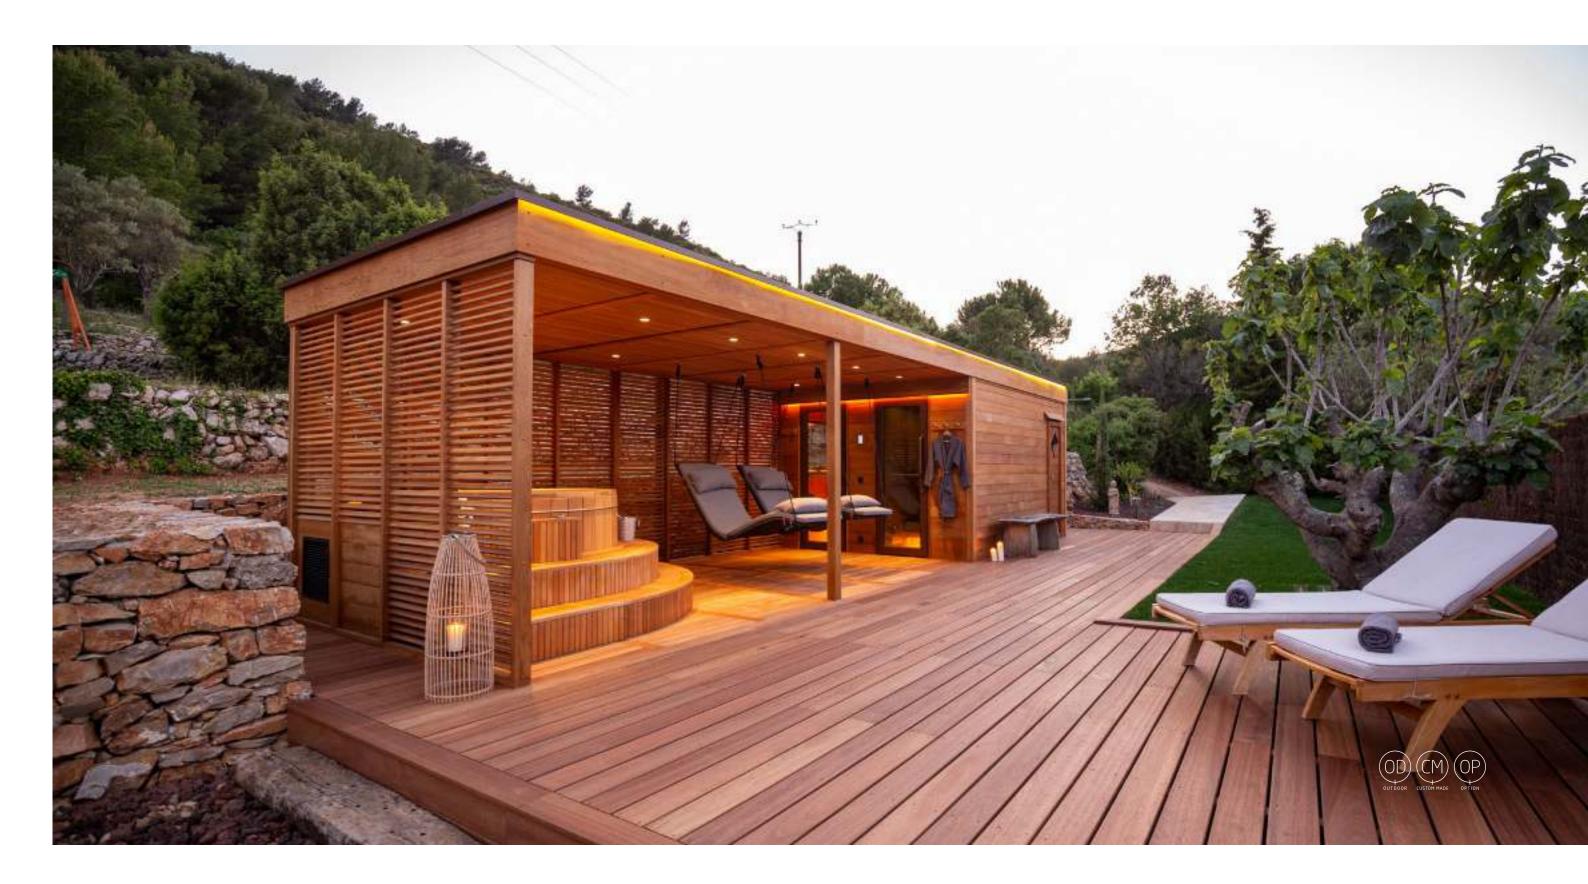

## **Outside wellness**

The outdoor wellness feeling is very different from the feeling experienced indoors. Outside there is always something happening. What could be nicer than sitting in a sauna or infrared cabin with a view of a setting or even possibly a rising sun? Croaking frogs and chirping birds lull you into a restful state, far away from everyday stress. A view of a natural environment therefore plays a major role in an outdoor sauna or infrared cabin. Nature and the outdoors have an extra positive effect on people's well-being. For those who want a sauna in a location where electricity is not readily available, we have some solutions. How about an authentic sauna that you need to stoke with wood which is a soothing ritual inside itself? Cosy and very special in terms of atmosphere. In addition, there are possibilities to install a complete wellness facility in your pool house. A mix of sauna, infrared, steam bath and a multi-sensory shower turn your garden into a wellness paradise where it is wonderful to spend time. Away from all the stress, all the traffic jams and, therefore like a holiday as soon as you get home. Would you prefer a modern or classic look? Integrated into a building or detached? An outer covering in the most diverse materials... If you can dream it, we can build it!

## Take wellness outside with the Chaleur Outdoor Series

## Chaleur Outdoor Sauna

Enjoy wellness, regardless of the weather outside. Chaleur Outdoor Sauna is a unique product where you can simply relax while taking your best from outdoor life. It allows you to experience the foreground of winter and summer, with a beautiful intense connection with nature. Chaleur Outdoor exists in sauna, infrared, BIO-sauna, or a combination of these 3 therapies.

A modern rectangular outdoor sauna with a glass front and side walls bring a charming view from outside into your sauna. The two-level luxury benches are lit at the bottom with LED lighting that slips through the wooden profiles. The interior can be finished in cedar, hemlock, or ayous, depending on the desired result. The large sauna heater is a necessity due to the large sections of glass. A triumph among saunas, Luxury-S offers enrichment and a quiet place in your garden.