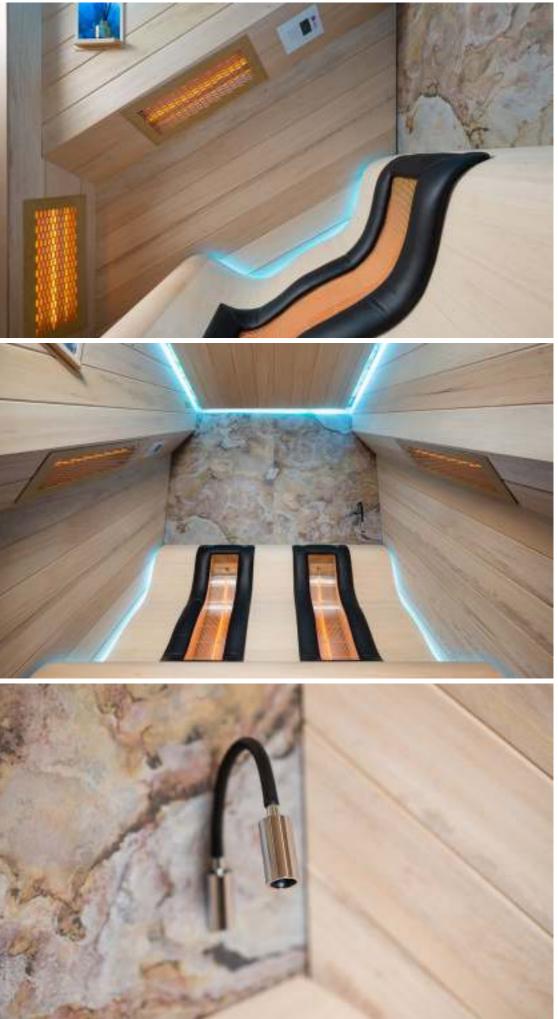

# Infrared with a view!

This private sauna in Shenzhen, China, is a Chaleur infrared cabin equipped with no fewer than 9 quartz heaters. 5 back heaters: 2 are placed under the bench to warm the feet and legs, 2 against the base so that there is sufficient radiation along it.

The Chaleur cabin is built on a base of white-grey flamed marble and the contours are finished in the same material. Therefore, the infrared sauna fits in nicely with the rest of the bathroom. On the inside, the walls are made of cedar wood. In order to enjoy the beautiful view of Shenzhen Bay from the sauna, the side wall and part of the back wall are built from glass.

A light fixture provides indirect mood lighting. The benches made from soft African wood are completely open at the bottom; this promotes hygiene, as it makes the floor easier to maintain. In this way, the foot heaters are also used to their best advantage.