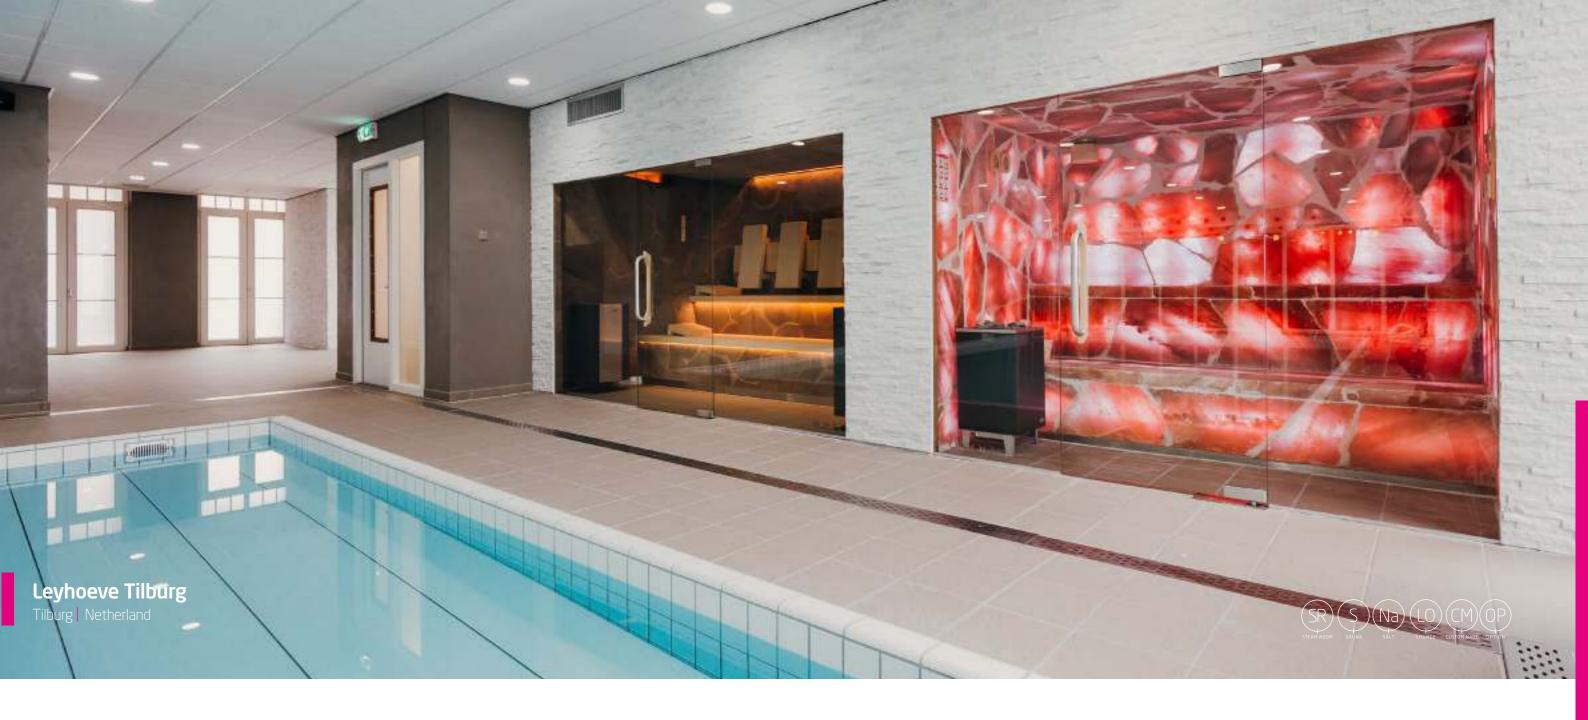

# Project 'Leyhoeve Tilburg' Enjoying like a 5-star hotel

Designer and developer Mr. Hendrik Roozen has completed a project in Tilburg that everyone dreams of at some point: growing old happily with your chosen partner. 'Live your life' is the slogan, and nothing is left to chance. Room sizes range from 67 to 200 m, each with a terrace.

The complex includes a great restaurant and even a pizzeria with a wood-fired oven. In a complex of this allure, a swimming pool and wellness area was crucial. Alpha Wellness Sensations worked with the developer and architect, taking recommendations from future residents, to design this wellness project. The result is a state-of-the-art world of experience with an eye on the detail. The sauna has a luxurious look thanks to the use of beech hardwood. For comfort, adjustable back supports were installed, while indirect LED lighting lends the Finnish sauna just the right atmosphere. For the steam room, Ezarri mosaic Topping Flowers tiling was selected as the Rolls-Royce of mosaic. The aroma pump and a warm and cold water bowl guarantee the perfect user experience. Given its healing properties, a salt stone grotto was essential in this oasis of calm. The salt stones in the walls, which were also used to make the benches, are lit from the back using RGB LEDs. An extra wide 95cm door, which is also used in the other facilities, provides easy access for all the residents of this complex.