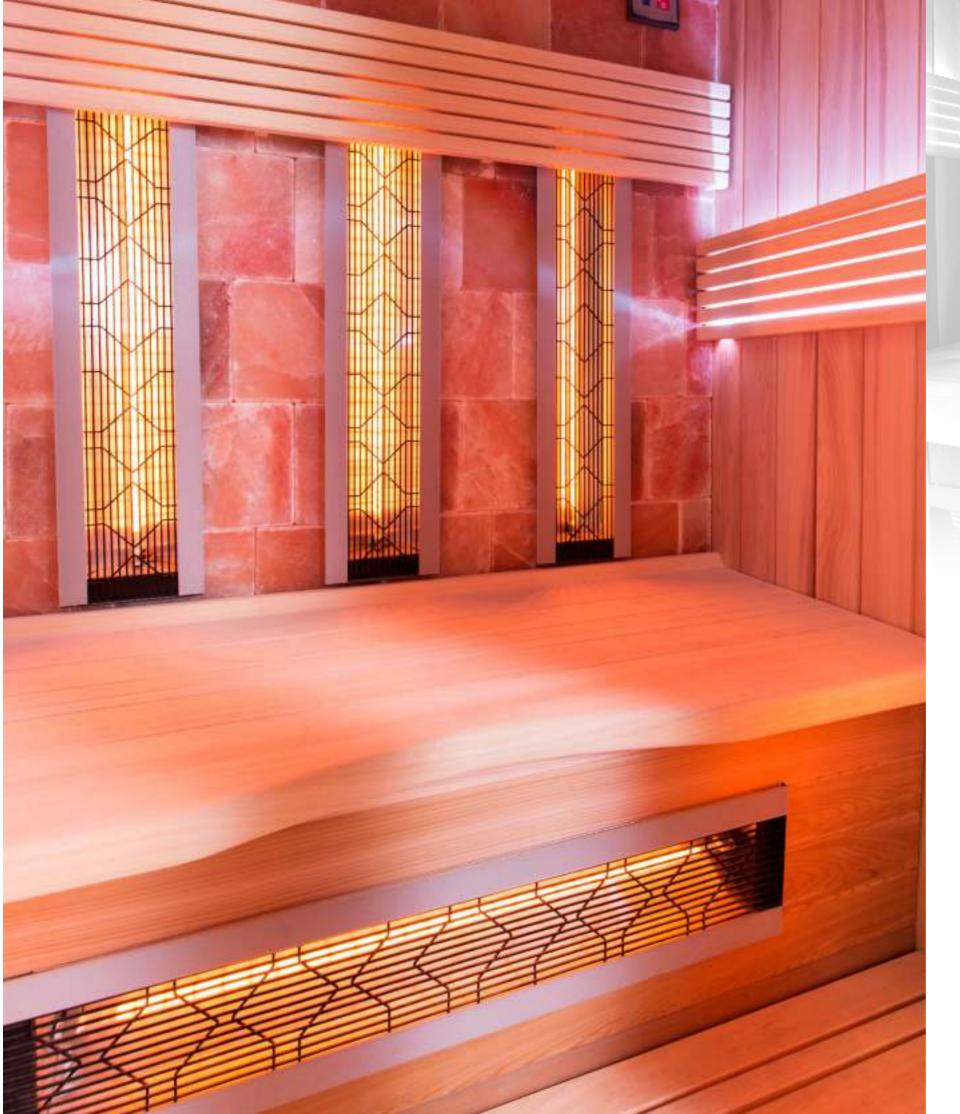

## Salt stones

In most of our cabins, a wall can be built in salt stone. This creates a different climate and gives the cabin a distinctive look and feel. The Himalayan salt stones are available in different versions and sizes:

- smooth bricks
- rough bricks
- rough rocks
- irregular slates

\*\*\* Salt walls can only be placed in dry rooms.