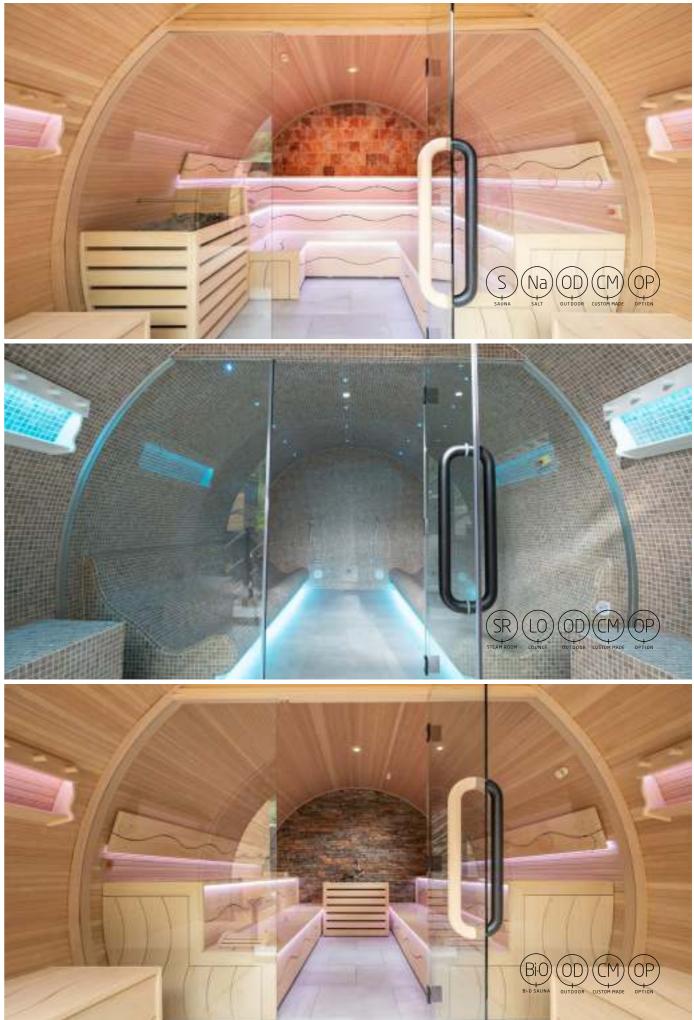

# If you can dream it, we can build it!

IR

(S)

A sauna that uses infrared light to create heat

A wooden cabin that dissipates heat through the oven, operates between 70 ° C and 105 ° C

(SR) STEAM ROOM

Enclosed spaces heated by steam

Can be used as a dry sauna or as a bio sauna with higher humidity combined with lower temperatures

Combination of a traditional sauna with infrared heaters which can be used together or separately

Combination of a bio sauna with infrared heaters which can be used together or separately

(ICE)

Cooling down modules and equipment

Cabin specially designed for outdoor use

Salt stones integrated into the cabin, sometimes in combination with a salt vaporizer

Product meant for relaxation

(Na)

(RE) RELAX

Cabin available in a lounge configuration, which means that standard benches could be replaced with lounge one

Standard cabin, stock item

Customized, sometimes based on a standard model

Options which can be ordered with a standard model