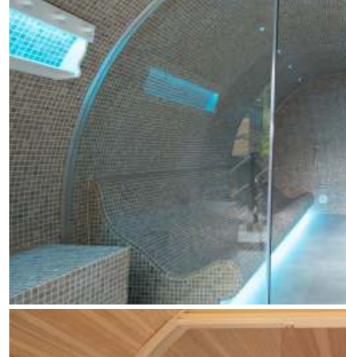

## **Steam Room**

The modern steam bath is unique in that it reaches 100% relative humidity—which gives it the element of steam/fog. It serves both a cleansing and social purpose. The aim of the ritual is to remove mucus and bacteria in the respiratory system, stimulate blood circulation and, in doing so, relax the muscles. A visit to the steam bath is a treat for all the senses and focuses on the healing powers of heat, the pure pleasure of water, plus purification and relaxation. Alpha Wellness Sensations is your perfect partner in choosing the right steam bath!

A wonderful sense of vitality follows once the body recuperates

The very first steam room with lounge bench! With these benches, which are a perfect combination of selected materials and excellent workmanship, you reach the pinnacle of relaxation; the stress and pressure disappear from the entire body. The almost invisible integrated water drainage system ensures that no water remains in the hollow of the benches, which means that maintenance is kept to a minimum. The steam and coloured LED spots to create a fairy-tale atmosphere. This magical effect is further stimulated by relaxing fragrances, which are automatically added. The result: an experience that touches all your senses and revitalizes your body and mind.