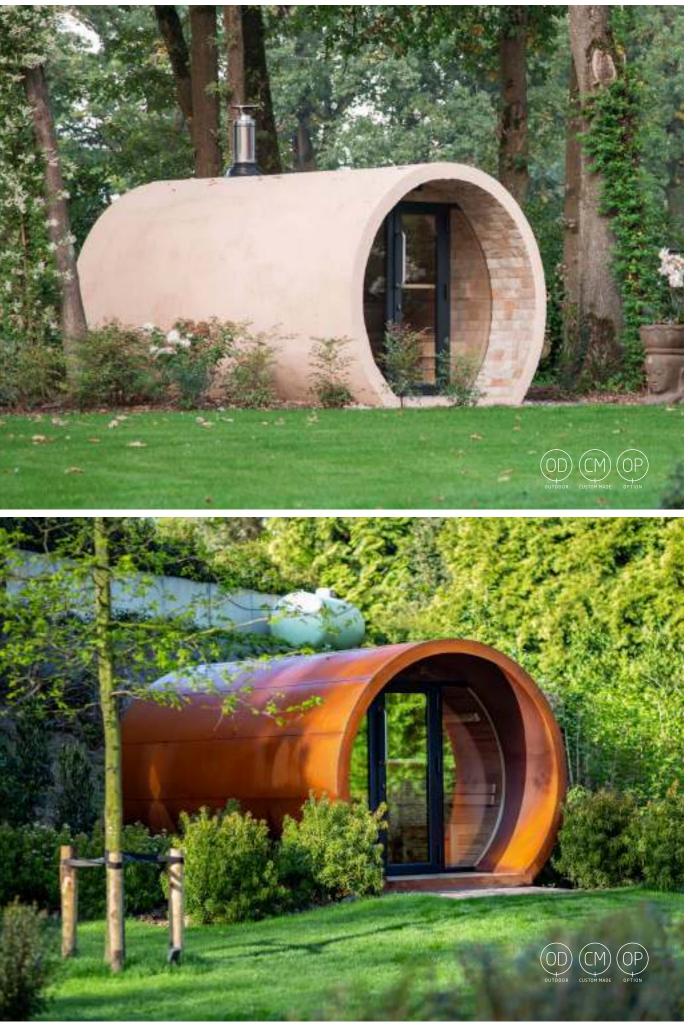

## **Outside wellness**

The outdoor wellness feeling is very different from the feeling experienced indoors. Outside there is always something happening. What could be nicer than sitting in a sauna or infrared cabin with a view of a setting or even possibly a rising sun? Croaking frogs and chirping birds lull you into a restful state, far away from everyday stress. A view of a natural environment therefore plays a major role in an outdoor sauna or infrared cabin. Nature and the outdoors have an extra positive effect on people's well-being. For those who want a sauna in a location where electricity is not readily available, we have some solutions. How about an authentic sauna that you need to stoke with wood which is a soothing ritual inside itself? Cosy and very special in terms of atmosphere. In addition, there are possibilities to install a complete wellness facility in your pool house. A mix of sauna, infrared, steam bath and a multi-sensory shower turn your garden into a wellness paradise where it is wonderful to spend time. Away from all the stress, all the traffic jams and, therefore like a holiday as soon as you get home. Would you prefer a modern or classic look? Integrated into a building or detached? An outer covering in the most diverse materials... If you can dream it, we can build it!