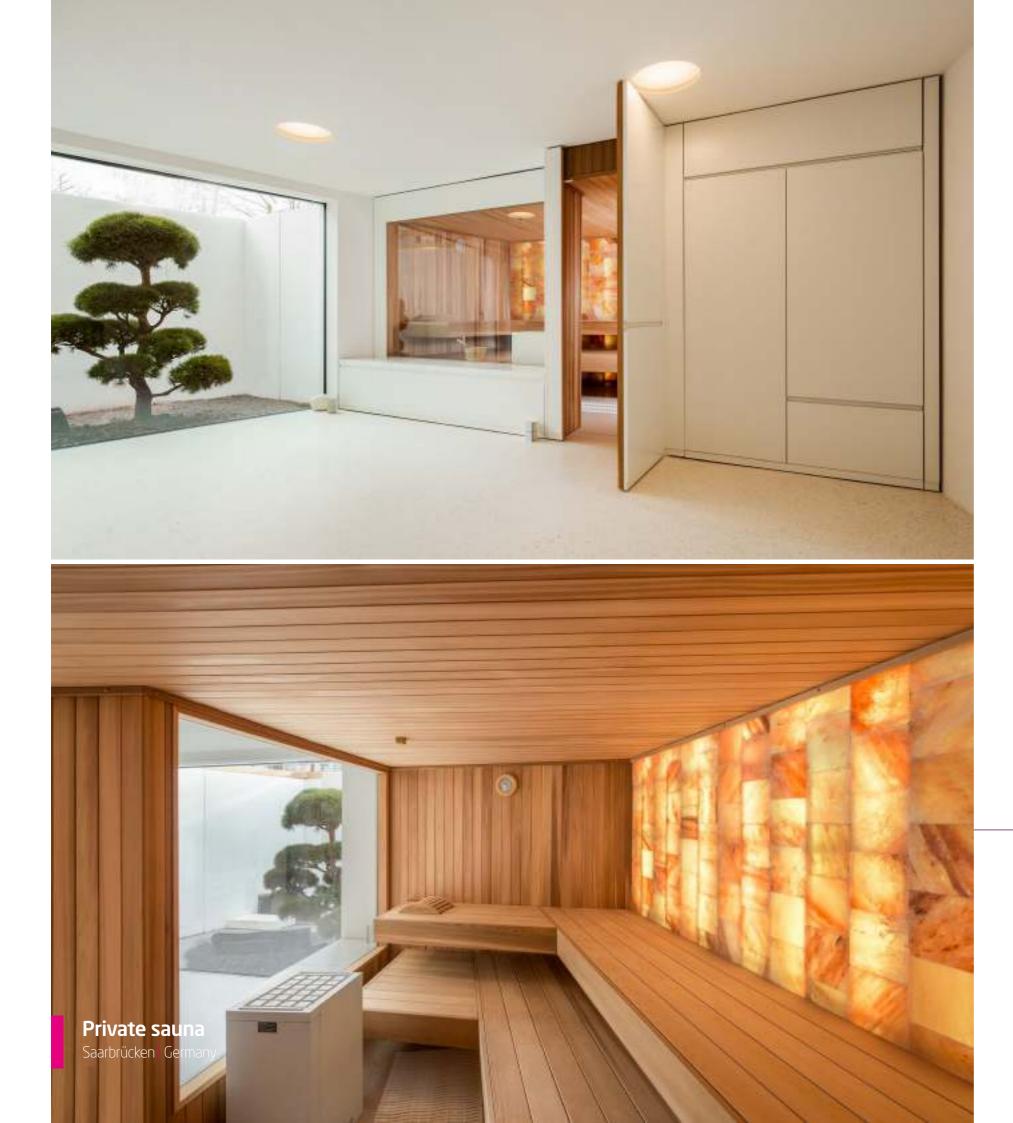

# Infrared with a view!

This private sauna in Shenzhen, China, is a Chaleur infrared cabin equipped with no fewer than 9 quartz heaters. 5 back heaters: 2 are placed under the bench to warm the feet and legs, 2 against the base so that there is sufficient radiation along it.

The Chaleur cabin is built on a base of white-grey flamed marble and the contours are finished in the same material. Therefore, the infrared sauna fits in nicely with the rest of the bathroom. On the inside, the walls are made of cedar wood. In order to enjoy the beautiful view of Shenzhen Bay from the sauna, the side wall and part of the back wall are built from glass.

A light fixture provides indirect mood lighting. The benches made from soft African wood are completely open at the bottom; this promotes hygiene, as it makes the floor easier to maintain. In this way, the foot heaters are also used to their best advantage.