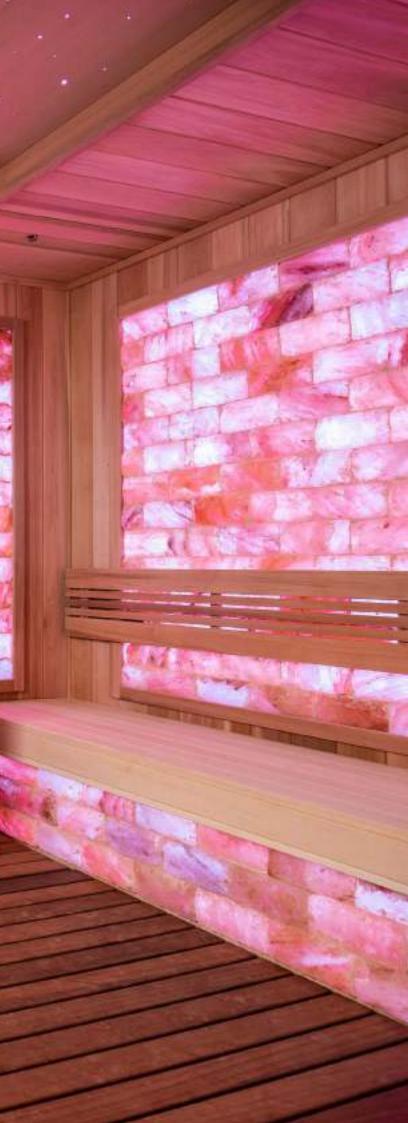

# $(S)_{SAUNA} (Na)_{SAU} (ST)_{STAUDARD}$

This salt cave has been developed for the professional wellness sector, but nevertheless, we have already installed several of these cabins in wellness@home projects. Through the front wall made of safety glass, you can see no less than 4000 kg of raw salt stone covering the walls and the ceiling. More than 100 LEDs are inserted above between the salt stones to form a beautiful starry sky, making every cabin a unique one. Extra wide and reinforced benches in cedar wood make this one of the most exclusive salt caves on the market.

## Salt stones

In most of our cabins, a wall can be built in salt stone. This creates a different climate and gives the cabin a distinctive look and feel. The Himalayan salt stones are available in different versions and sizes: