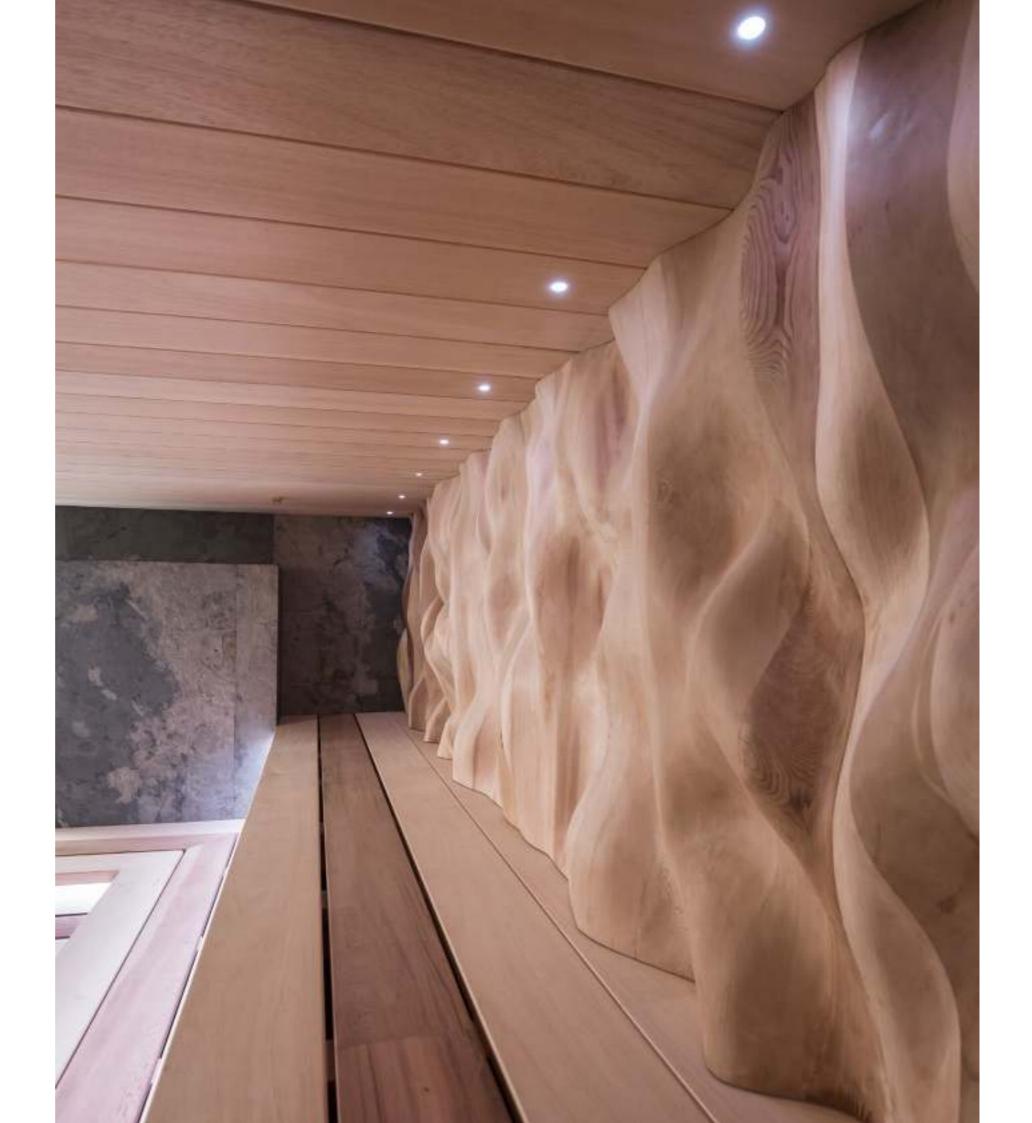

### Three-dimensional Venus sauna

Sauna BI-O SAUNA STANDARD

Venus is the Roman goddess of love and the name of a planet. It is immediately clear where we got the inspiration for this sauna. The side walls are made of natural stone and the rear wall of solid cedar wood. It has been hand-worked and sanded to give it a unique three-dimensional effect. The polished rock in the middle is a real eye-catcher and gives you the feeling that you have landed on another planet. The impressive glass rods in the ceiling and the built-in LED strips enhance this cosmic atmosphere. The side walls are made of Glacier natural stone, while the ceiling and benches are made of ayous. The front is built from clear safety glass including a door with stainless steel hinges and a design handle. No fewer than two sauna ovens provide more than sufficient heat capacity. The Venus is specially designed for frequent use and has a special appearance. The wavy back wall in combination with the polished onyx glacier block in the middle and the walls in natural stone give this sauna a very exclusive character

The polished rock in the middle is a real eye-catcher and gives you the feeling that you have reached higher realms