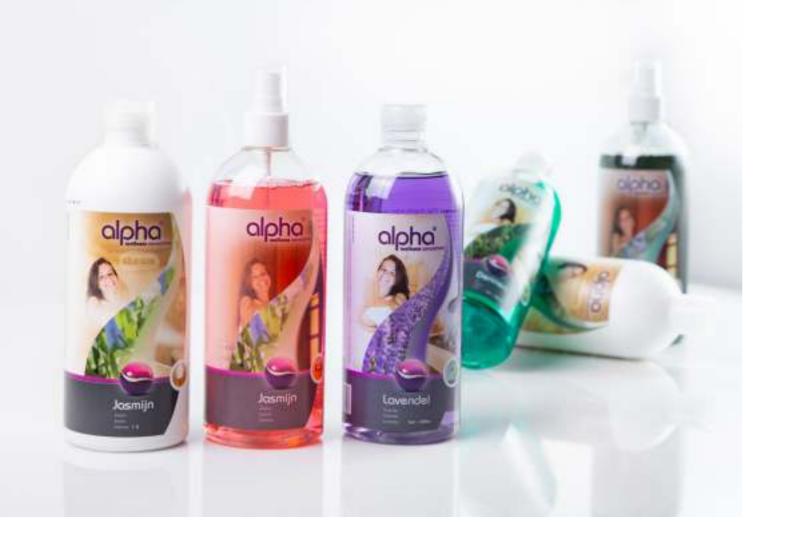

#### Aromas

500 ml bottles according to the cabin type:

- > Steam room milk
- > Sauna scent
- > Infrared spray

## These include the following natural scents

- > Alpine herbs
- > Eucalyptus
- > Pine
- > Lavender
- > Jasmine

### **Aromas** for the sauna, Bi-O sauna, infrared cabin or steam room

Aromatherapy can be defined as the art of achieving balance in the body, mind and soul by using natural aromatic plant extracts. This therapy method attempts to unite physiological, psychological and spiritual processes to strengthen the innate and physical healing powers of humans. Achieve perfect aromatherapy scenarios in your steam room, sauna or infrared cabin, using our 100% organically pure essential extracts from nature. Some extracts have a soothing effect, while others have a stimulating effect. In this way, our products can help you to either fully relax or to revitalise and refresh.