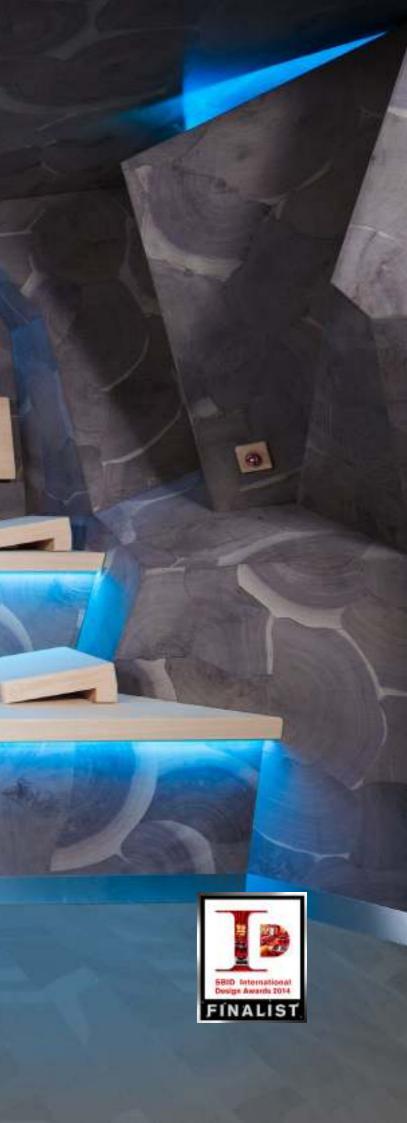

# Abstracto

For the late artist Pablo Picasso, reality in art did not necessarily represent a literal representation of what he saw around him. He wanted to manipulate the essence of a subject, and if that involved "making abstract", leaving out the superfluous elements, or changing the subject, he did so with complete artistic freedom. He never thought in terms of abstract and concrete forms, only what these forms meant to him. Abstract shapes were the starting point in the creation of this model and the result is astonishing and totally innovative within the sauna world. Made and suitable for commercial use with an interior made of high quality veneer wood. The top quality sauna oven provides sufficient heat buffer for commercial use. The glass front wall made of clear tempered safety glass makes the Abstracto sauna a real masterpiece.

Abstracto sauna - a real masterpiece

#### Veneer wood

A veneer is not imitation but real wood, with all its warmth and splendour. A thin layer of wood of uniform thickness (from 0.6 to 4 mm) is glued to stable panels, thus retaining the characteristic aspects of the wood type in question, such as the authentic colour and grain. It is a natural material, which makes every veneer panel unique. High-quality veneer panels are therefore indistinguishable from solid wood. The product has a beautiful and luxurious appearance and it is much less susceptible to varying humidity than solid wood. Our veneer panels are manufactured in Austria, free from harmful substances, and have been specially developed for use in the sauna. Temperatures up to 140°C are no problem. The 20 veneer types in this range make it possible for us today to draw fantastic designs that fit in perfectly with the project style or the house, thus forming an extension of the existing architecture.