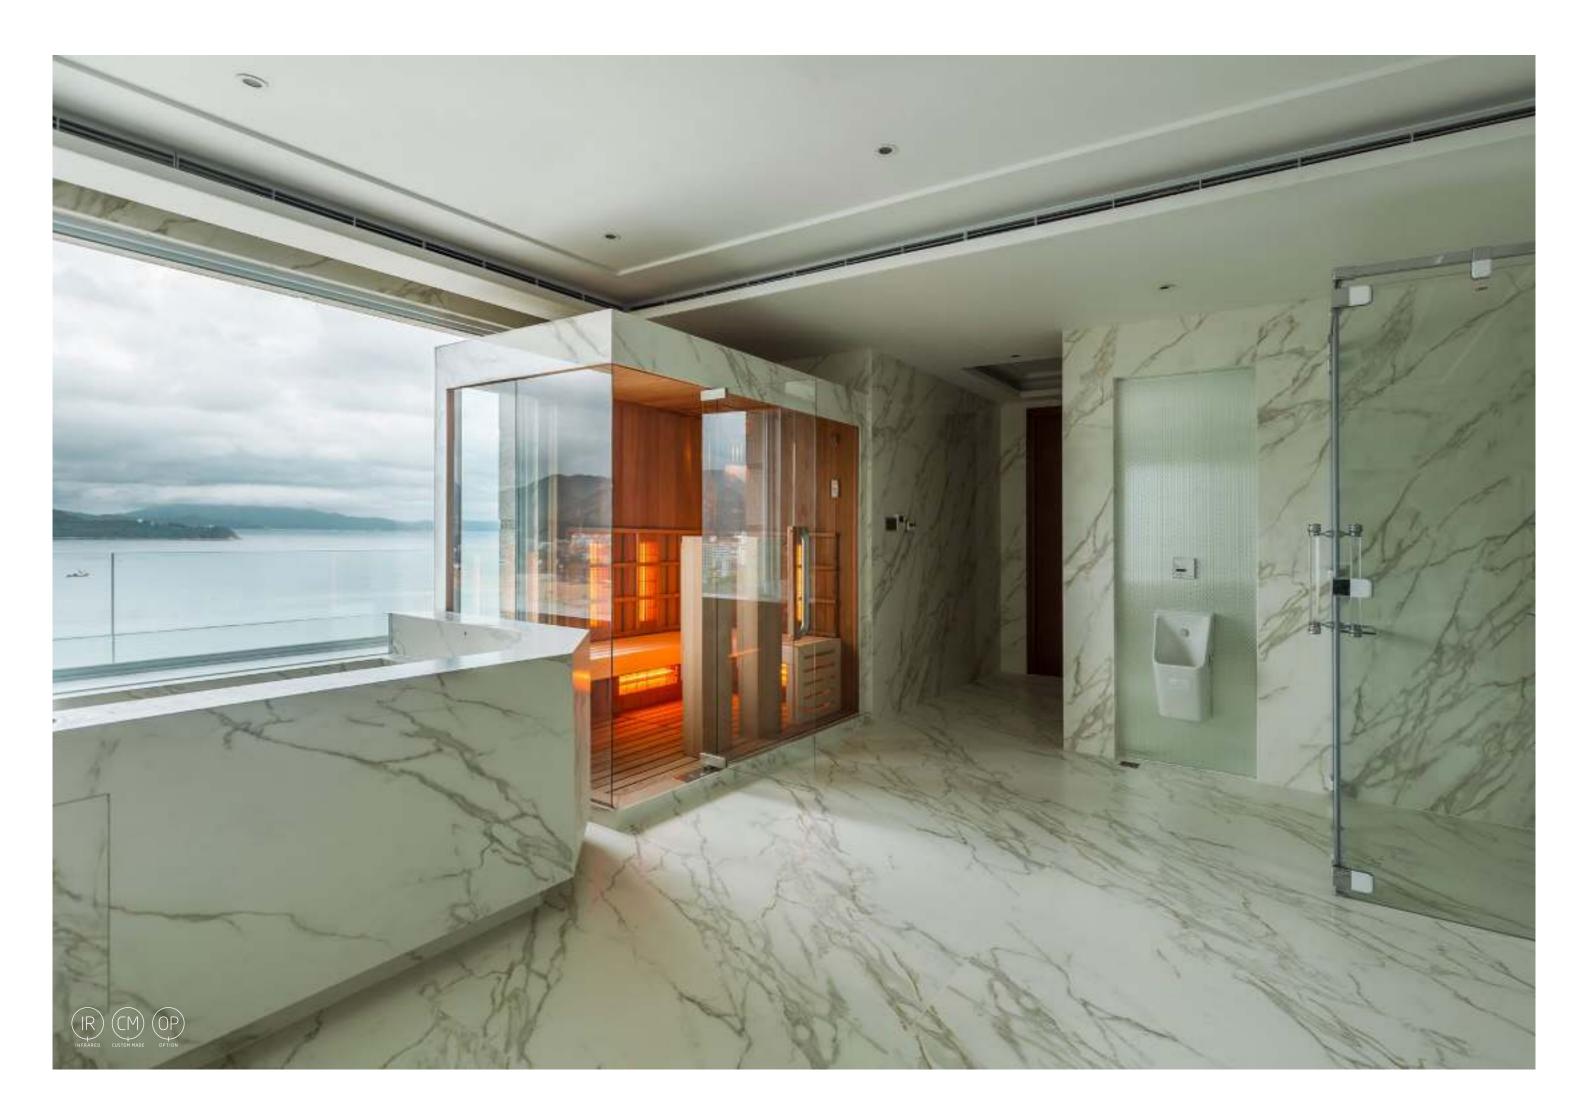

# Infrared with a view!

This private sauna in Shenzhen, China, is a Chaleur infrared cabin equipped with no fewer than 9 quartz heaters. 5 back heaters: 2 are placed under the bench to warm the feet and legs, 2 against the base so that there is sufficient radiation along it.

The Chaleur cabin is built on a base of white-grey flamed marble and the contours are finished in the same material. Therefore, the infrared sauna fits in nicely with the rest of the bathroom. On the inside, the walls are made of cedar wood. In order to enjoy the beautiful view of Shenzhen Bay from the sauna, the side wall and part of the back wall are built from glass.

A light fixture provides indirect mood lighting. The benches made from soft African wood are completely open at the bottom; this promotes hygiene, as it makes the floor easier to maintain. In this way, the foot heaters are also used to their best advantage.