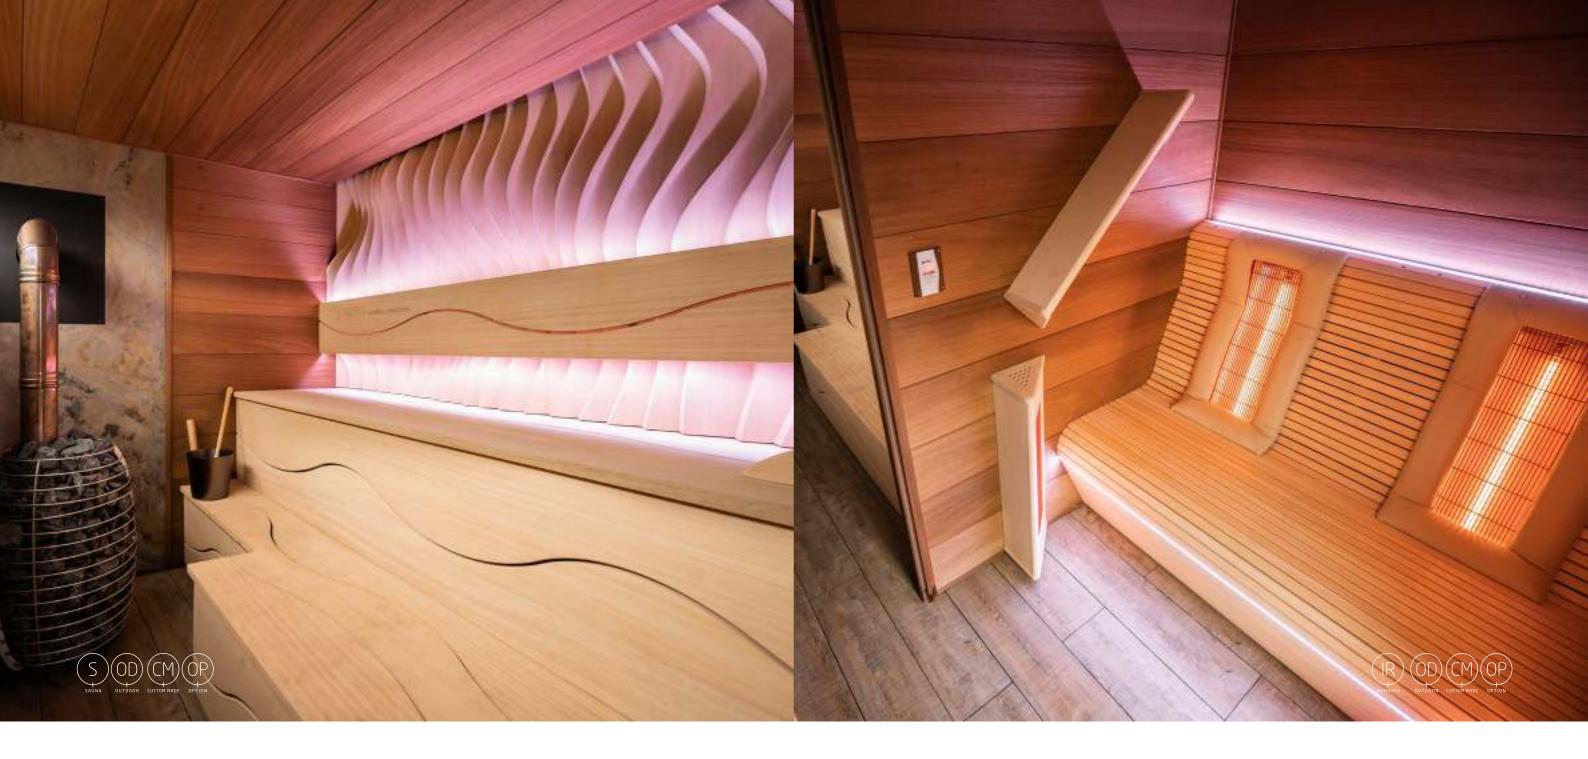

## Schruns

It is perfect for those who like traditional Finnish saunas and simple designs. The many dark and well-grown knots of the delicate Scandinavian pine wood give this softwood its lovely appearance. Scandinavian pine grows near the Arctic Circle, where extreme cold makes growth rates much slower; such conditions have made this wood very tight and have a higher density than faster-growing varieties, so it is perfect for the high temperature of the sauna. Also, a great advantage of this wood is its fragrant scent which has a calming effect and encourages us to slow down. The rustic wood is perfectly balanced with the elegant LED light behind the backrest and the black oven protection grid. The perfect balance between tradition and modernity.

### Three-dimensional Venus sauna

Sauna BI-O SAUNA STANDARD

Venus is the Roman goddess of love and the name of a planet. It is immediately clear where we got the inspiration for this sauna. The side walls are made of natural stone and the rear wall of solid cedar wood. It has been hand-worked and sanded to give it a unique three-dimensional effect. The polished rock in the middle is a real eye-catcher and gives you the feeling that you have landed on another planet. The impressive glass rods in the ceiling and the built-in LED strips enhance this cosmic atmosphere. The side walls are made of Glacier natural stone, while the ceiling and benches are made of ayous. The front is built from clear safety glass including a door with stainless steel hinges and a design handle. No fewer than two sauna ovens provide more than sufficient heat capacity. The Venus is specially designed for frequent use and has a special appearance. The wavy back wall in combination with the polished onyx glacier block in the middle and the walls in natural stone give this sauna a very exclusive character

## Lighting technology

With the ability to largely affect the mood of the wellness area, lighting is the most important element to consider when designing such a space. It can transform the room in shape and size, and without big investments, fast and easy, change the ambiance. With its versatility in brightness levels and light colours, our designers continue to turn to LED lighting. Thanks to continuous research in the lighting industry, we have many options for selecting the right lighting for the right atmosphere:

OP

- Glass rods of different lengths;
- LED indirect lighting for salt wall, in the ceiling, for wall;
- LED spots in stainless steel and wooden frame;
- LED strips behind backrests, beneath the benches or in the ceiling.
- LED starry sky with 2, 4 or 6 mm light fittings.
- Different sauna lamps.