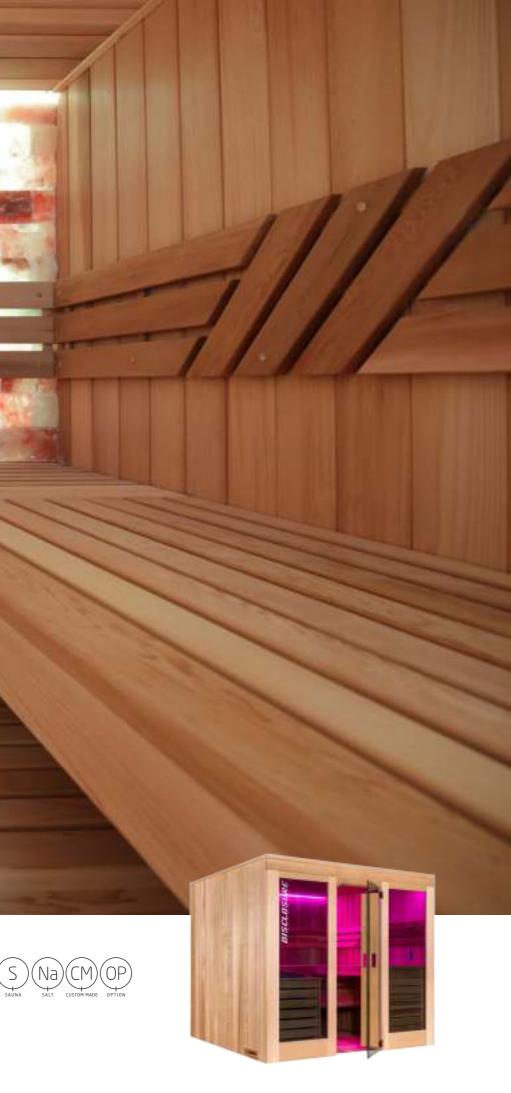

# Disclosure

INFRARED STANDARD

This cabin is characterised by its luxury and solid design. The extra-wide wooden profiles promise greater comfort when you are lying down on the bench.

The Disclosure-IR is equipped with dual infrared heaters which are infinitely adjustable to the required intensity and depth penetration using an Alpha dimmable control unit. The side-walls come with integrated rotary infrared heaters, allowing you to adjust the infrared heaters to different positions.

The Disclosure-S is completely made of Canadian red cedar wood that is PEFC certified. For additional safety and quality, it is equipped with a sauna oven and a control unit approved by VDE and TÜV. The oven contains 60kg of stones so that it can achieve higher temperatures and better water resistance. Tinted glass and indirect light will make you experience more intimate and unwind.