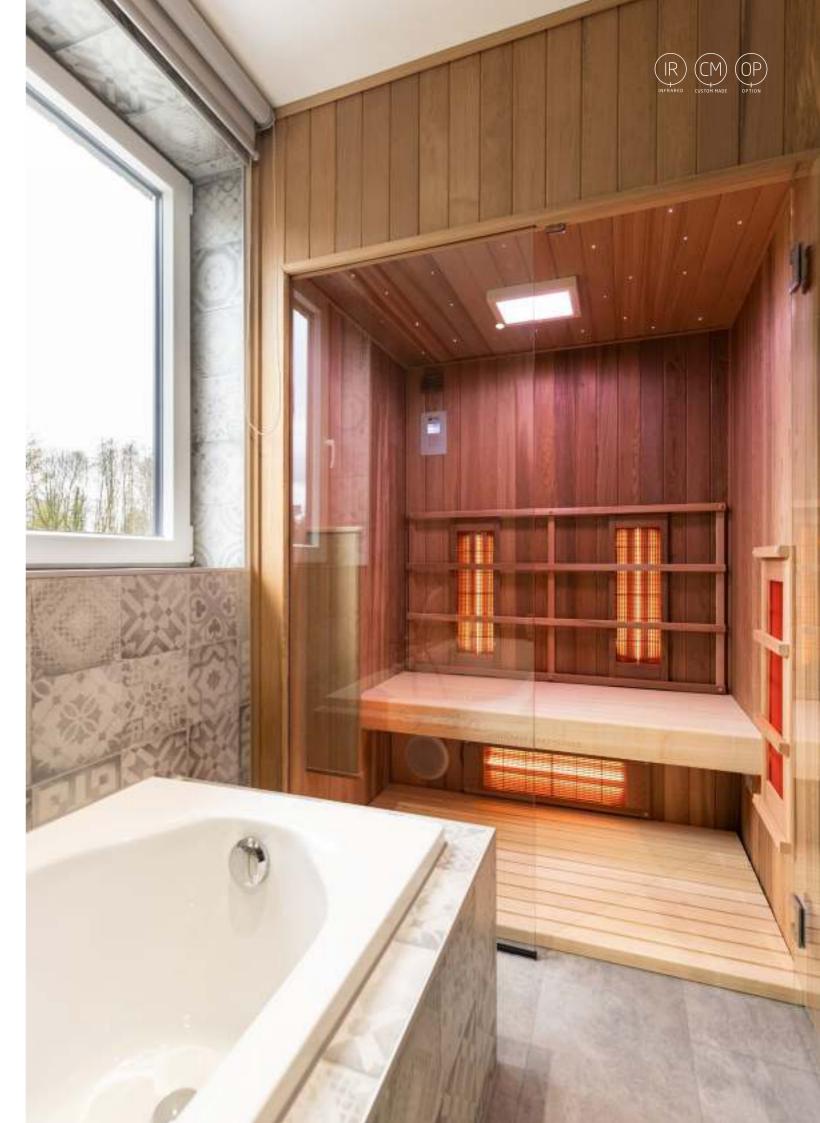

# Infrared with a view!

This private sauna in Shenzhen, China, is a Chaleur infrared cabin equipped with no fewer than 9 quartz heaters. 5 back heaters: 2 are placed under the bench to warm the feet and legs, 2 against the base so that there is sufficient radiation along it.

The Chaleur cabin is built on a base of white-grey flamed marble and the contours are finished in the same material. Therefore, the infrared sauna fits in nicely with the rest of the bathroom. On the inside, the walls are made of cedar wood. In order to enjoy the beautiful view of Shenzhen Bay from the sauna, the side wall and part of the back wall are built from glass.

A light fixture provides indirect mood lighting. The benches made from soft African wood are completely open at the bottom; this promotes hygiene, as it makes the floor easier to maintain. In this way, the foot heaters are also used to their best advantage.