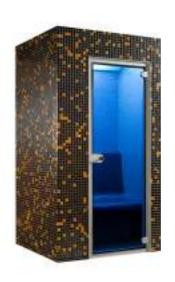

# $(S)_{SAUNA} (Na)_{SAU} (ST)_{STAUDARD}$

This salt cave has been developed for the professional wellness sector, but nevertheless, we have already installed several of these cabins in wellness@home projects. Through the front wall made of safety glass, you can see no less than 4000 kg of raw salt stone covering the walls and the ceiling. More than 100 LEDs are inserted above between the salt stones to form a beautiful starry sky, making every cabin a unique one. Extra wide and reinforced benches in cedar wood make this one of the most exclusive salt caves on the market.