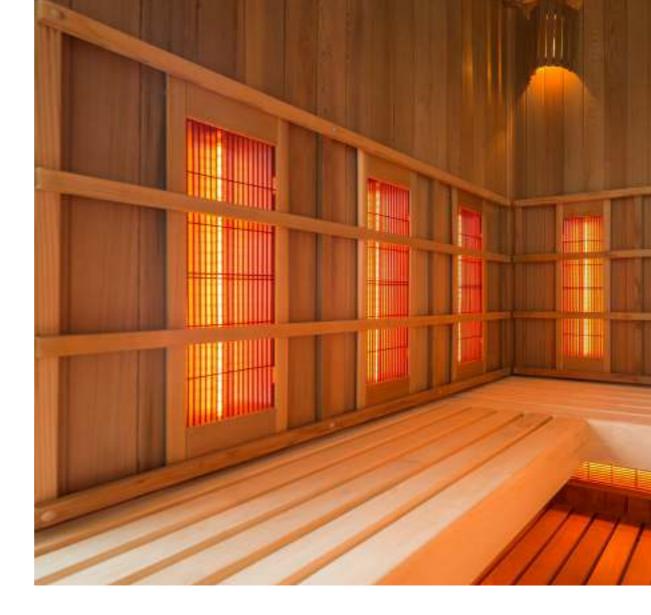

# Infrared with a view!

This private sauna in Shenzhen, China, is a Chaleur infrared cabin equipped with no fewer than 9 quartz heaters. 5 back heaters: 2 are placed under the bench to warm the feet and legs, 2 against the base so that there is sufficient radiation along it.

The Chaleur cabin is built on a base of white-grey flamed marble and the contours are finished in the same material. Therefore, the infrared sauna fits in nicely with the rest of the bathroom. On the inside, the walls are made of cedar wood. In order to enjoy the beautiful view of Shenzhen Bay from the sauna, the side wall and part of the back wall are built from glass.

A light fixture provides indirect mood lighting. The benches made from soft African wood are completely open at the bottom; this promotes hygiene, as it makes the floor easier to maintain. In this way, the foot heaters are also used to their best advantage.