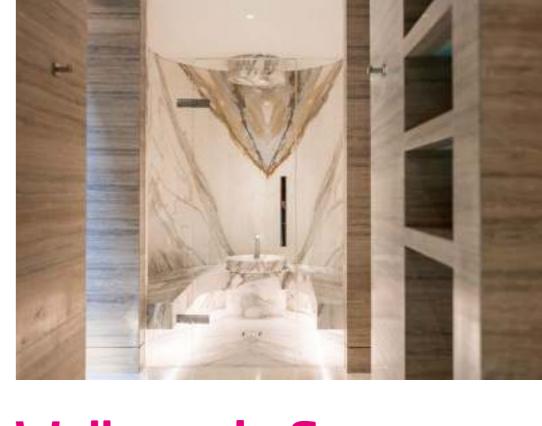

## **Wellness in Space**

Alpha Industries has again added an amazing feat to its impressive reference list. In one of the most exclusive homes in Hyde Park London, a stunning steam room has been

The elliptical shape combined with the tubular steam outlet and exhaust housing, as well as Spacy LED lighting accents and symmetrical natural stone pattern, refer to the retro futuristic "Beam me up Scotty" setting in the world-famous Star Trek. There are not many more original ways to escape the daily grind and enjoy a wonderful steam bath.

This makes Alpha Industries the Star ship Enterprise in the

• 12 kW EOS Steam Rock Premium steam generator

• Glazed front in 10mm low iron tempered glass