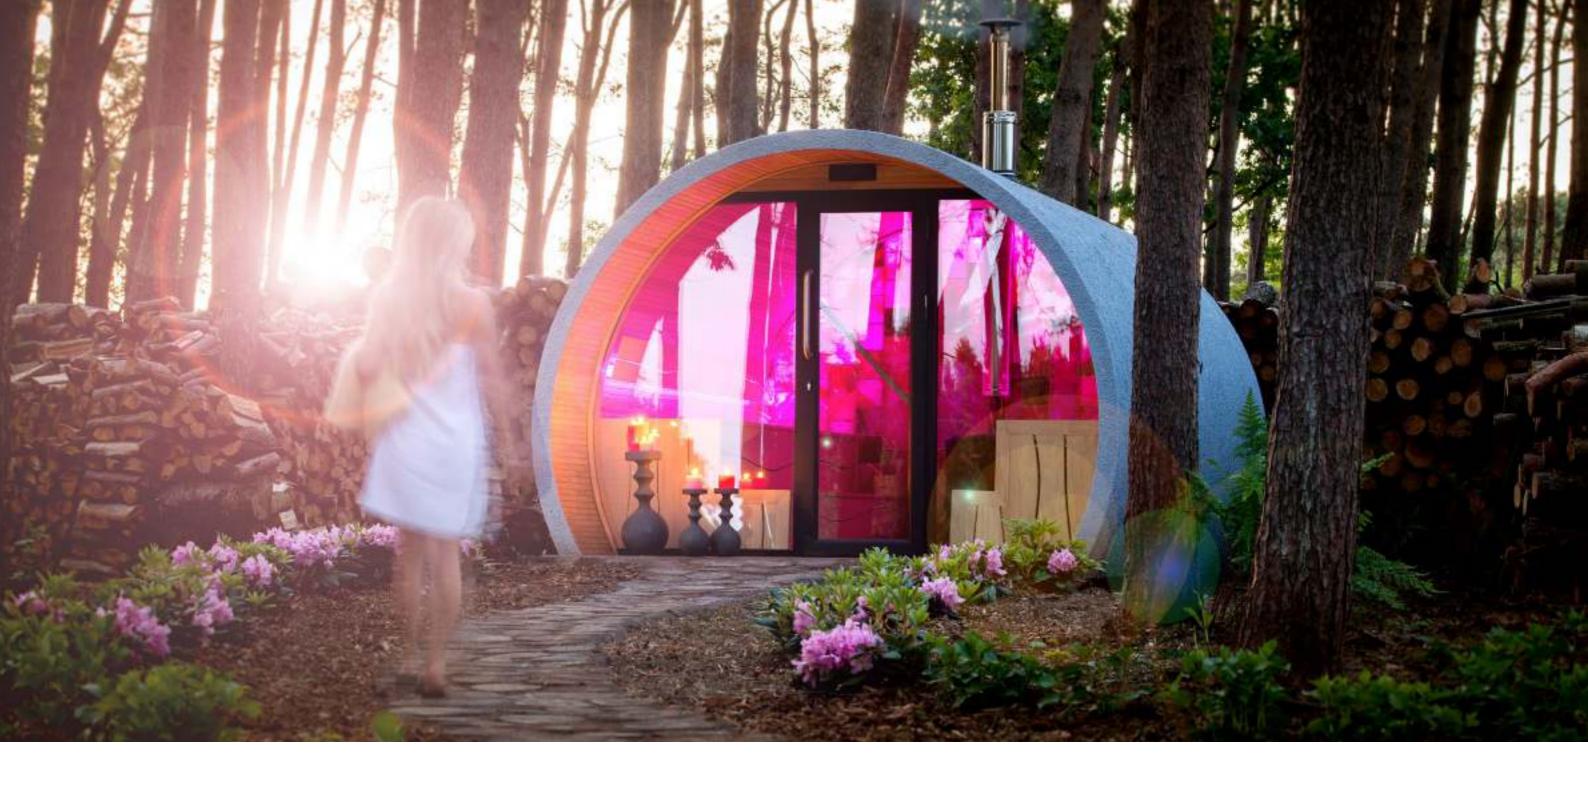

## **Outside wellness**

The outdoor wellness feeling is very different from the feeling experienced indoors. Outside there is always something happening. What could be nicer than sitting in a sauna or infrared cabin with a view of a setting or even possibly a rising sun? Croaking frogs and chirping birds lull you into a restful state, far away from everyday stress. A view of a natural environment therefore plays a major role in an outdoor sauna or infrared cabin. Nature and the outdoors have an extra positive effect on people's well-being. For those who want a sauna in a location where electricity is not readily available, we have some solutions. How about an authentic sauna that you need to stoke with wood which is a soothing ritual inside itself? Cosy and very special in terms of atmosphere. In addition, there are possibilities to install a complete wellness facility in your pool house. A mix of sauna, infrared, steam bath and a multi-sensory shower turn your garden into a wellness paradise where it is wonderful to spend time. Away from all the stress, all the traffic jams and, therefore like a holiday as soon as you get home. Would you prefer a modern or classic look? Integrated into a building or detached? An outer covering in the most diverse materials... If you can dream it, we can build it!