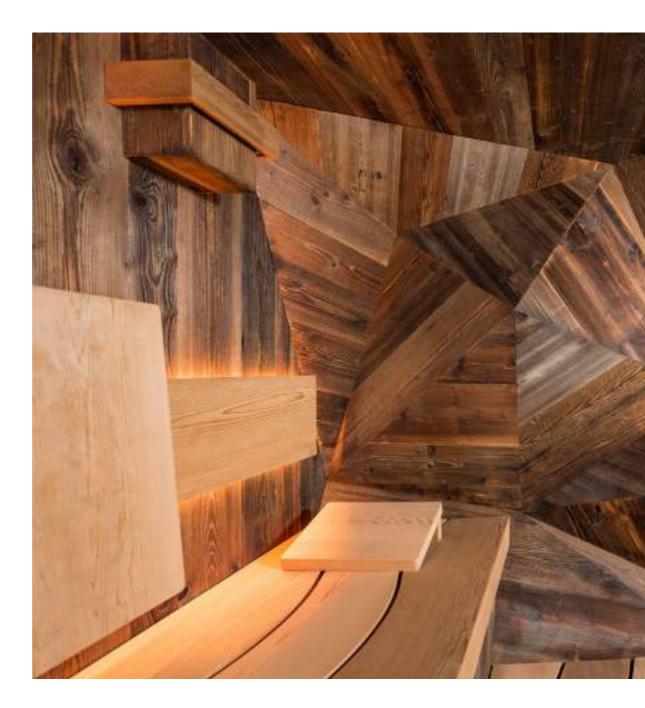

#### **Slatted sauna**

SAUNA BI-O SAUNA & INFRARED SAUNA & OPTION

A relief is formed by unevenness, the difference between heights and minimums. This model is built of panels with slats that are evenly placed on the walls. The result is a unique sauna, in which the built relief determines the appearance of the sauna. This contemporary interpretation of the traditional sauna concept creates a distinctive look. The slats are available in different types and sizes of wood. Therefore, each sauna in this model is a unique one that you can enjoy for years.

#### Different wood types

At Alpha Wellness Sensations you will only find saunas and infrared cabins that have been built and finished with fine wood types of certified origin:

(OP

- Canadian red cedar easily withstands high temperatures; it is prone to virtually no shrinkage, does not splinter and loses no resin. It is a wood type with a very fragrant scent and a rich variety of colours and grains. In addition, it is very useful for outdoor applications (class 1) and is resistant to water and frost. The planks are available up to 30 cm wide.

- Canadian hemlock has a uniform light shade midway between beige and brown. It is a wood that shows minimal grain and is equivalent to cedar, but is not intended for outdoor use. Planks are available up to 15 cm wide.

- Baltic aspen is uniformly white in colour and ideal for the interior finish of saunas. It is available in planks up to 12 cm wide.

- African ayous, family of the well-known abachi wood species; it is ideal for the sauna interior and slightly warmer in colour. Profiles are up to 60 cm wide.

### Different types and sizes of wood planks

Our carpenters are masters in sawing, drying, planning, sanding and CNC milling the various wood types used: aspen, pine, red cedar, hemlock, ayous, wenge, padouk, larch and oak in various widths and thicknesses, with a V-shaped recess or traditionally rounded. Each profile is manufactured with great care; for each wood type there are different rules that must be respected.