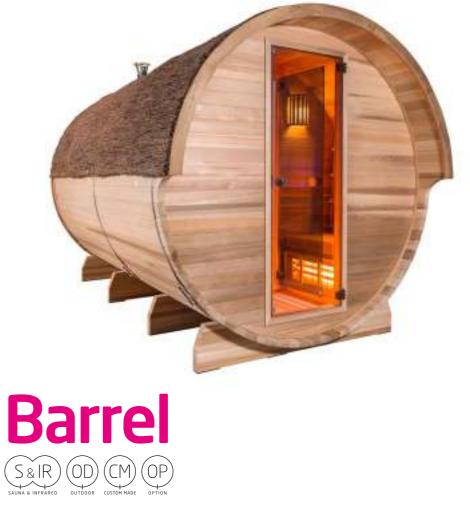

### Charming and robust barrel for the rural garden

This unique barrel is r beams. The EPDM roo heather matting. The 'g - it's amazing to gaze u bench and totally relax. The Barrel-IR is unique user-friendly thanks to quartz heaters. It can be With this infrared Alpha achieve the ultimate in ex installation effort. The Barrel-S is available fired heater. A changing the front, with infrared you want.

This unique barrel is made from high quality 4cm thick beams. The EPDM roof covering is finished in beautiful heather matting. The 'glass roof' option is simply stunning - it's amazing to gaze up at a natural starry sky from your bench and totally relax.

The Barrel-IR is unique in its kind. Highly innovative and user-friendly thanks to the short warm-up time of the six quartz heaters. It can be fully operated via the IWH controller. With this infrared Alpha Wellness Sensations barrel, you can achieve the ultimate in exclusive outdoor living with minimum

The Barrel-S is available with either an electric or a woodfired heater. A changing room can optionally be installed on the front, with infrared heaters for even greater comfort if

Zei: