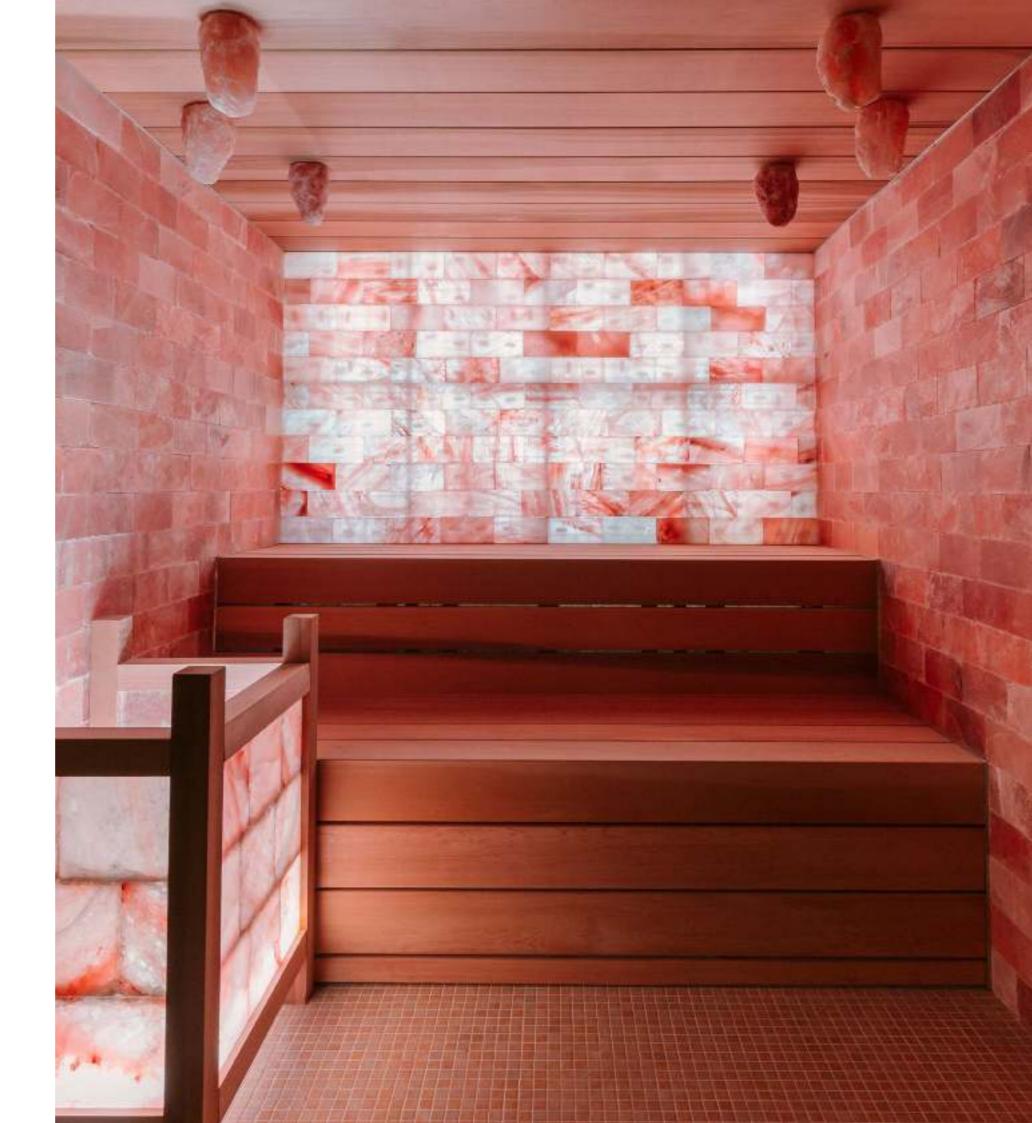

# Senses

The Senses is actually an 'a la carte' infrared sauna that is designed and built-in line with the customer's requirements. This is one of the premium products in the infrared range, with every option available as standard at no additional cost. Once you have selected the heaters that are best for you, the design can begin! You can choose your own exterior finish, and the structure of the Senses is designed such that you can add your own oak exterior profiles where you want, either vertically or horizontally. The Senses is thus a real showpiece that you can put your own stamp on. This infrared sauna has leather seating with integrated heating in the benches.

# Chaleur Lounge

Our Chaleur Lounge infrared saunas give you a feeling of warmth and luxury thanks to their high-quality equipment, design, and finishing materials. We make them in all desired dimensions and different types of interior and exterior finish: Scandinavian pinewood, Canadian red cedar, hemlock, aspen, ayous, or a combination of these materials. The front is made from safety glass. This infrared bench is finished with leather upholstery around the back heaters for more seating comfort. It has under-floor heating, an ingenious sound system with one speaker controlled by a modern control unit, also optionally, we can add leather headrests, foot stool or movable feet support and heat-resistant reading lamps covered with leather soft. Chaleur Lounge has plenty of good reasons to become the product of the year. In 2017 these infrared cabins won a prestigious Red Dot Design Award and in 2018 the Innovation Wellness Award.