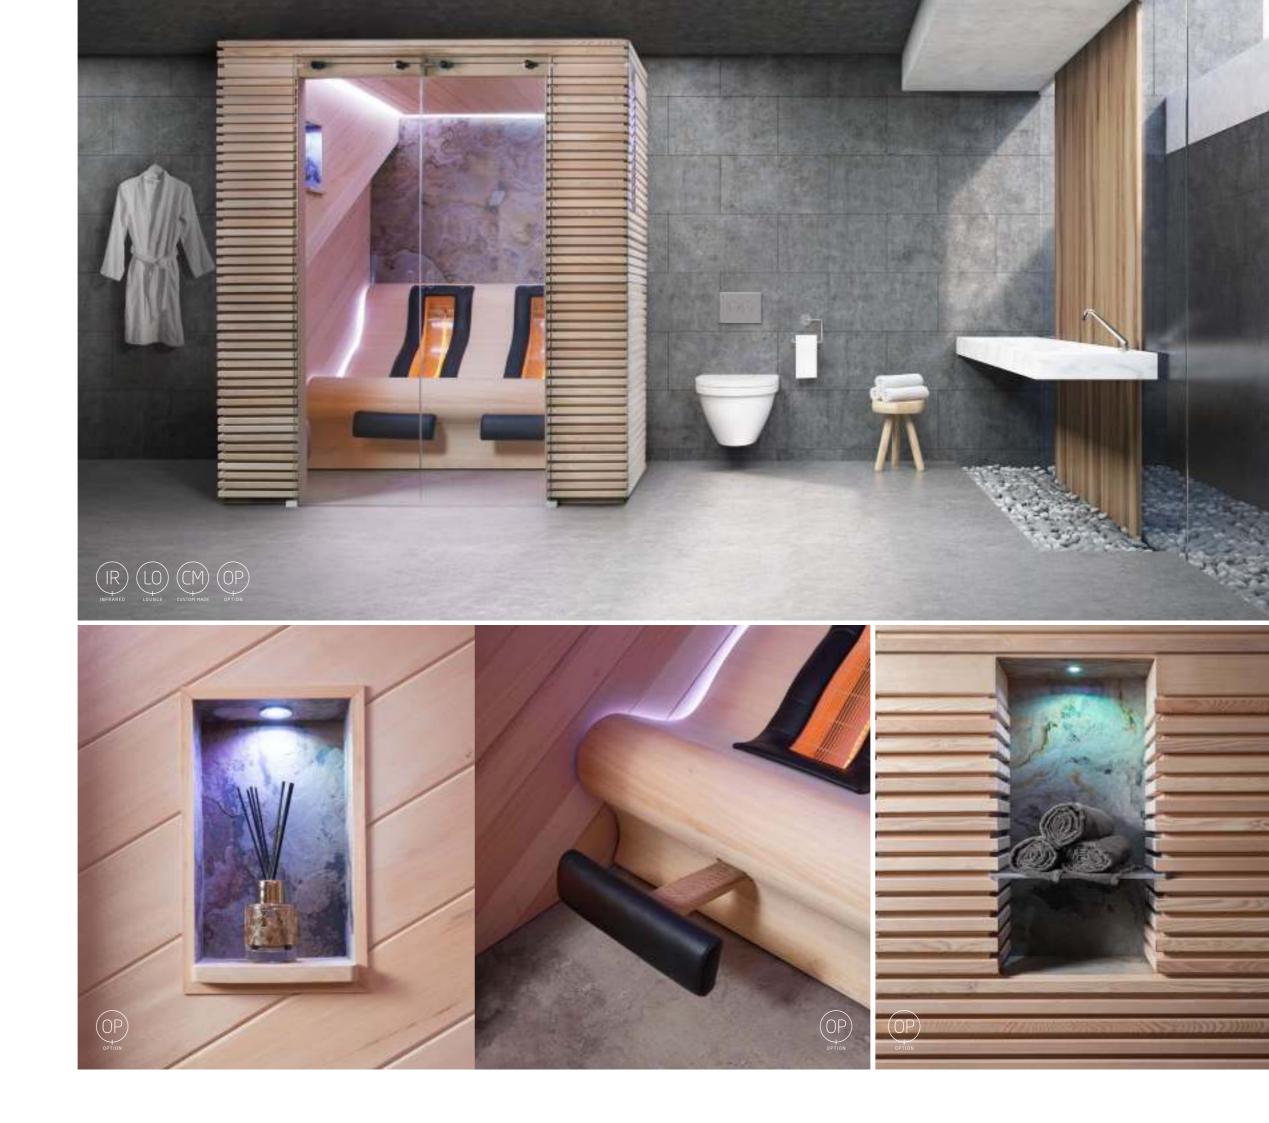

# Chaleur Lounge

Our Chaleur Lounge infrared saunas give you a feeling of warmth and luxury thanks to their high-quality equipment, design, and finishing materials. We make them in all desired dimensions and different types of interior and exterior finish: Scandinavian pinewood, Canadian red cedar, hemlock, aspen, ayous, or a combination of these materials. The front is made from safety glass. This infrared bench is finished with leather upholstery around the back heaters for more seating comfort. It has under-floor heating, an ingenious sound system with one speaker controlled by a modern control unit, also optionally, we can add leather headrests, foot stool or movable feet support and heat-resistant reading lamps covered with leather soft. Chaleur Lounge has plenty of good reasons to become the product of the year. In 2017 these infrared cabins won a prestigious Red Dot Design Award and in 2018 the Innovation Wellness Award.

#### Customize your cabin with extra outstanding quality features