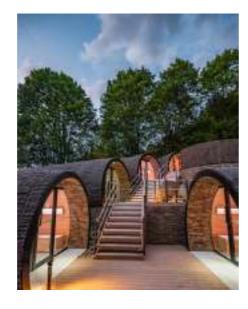

### Contemporary Wellness centre of excellence

Alpha Wellness Sensations has transformed the historic re - sort of Zelena Zaba, designed by the Czech architect Bohuslav Fuchs in 1935, into a contemporary wellness gem. Alpha Wellness Sensations is a globally renowned specialist in the design, creation and delivery of unique wellness concepts. One successful example is the Eclipse Village at Zelena Zaba (Slovakia), which has quickly made a name for itself. Zelena Zaba, a popular spot for tourists around a natural thermal spa, was first constructed in the 1930s in an interwar modernist style. The original design was by the Czech architect Bohuslav Fuchs. The swimming pool at Zelena Zaba is one of just two swimming pools in Slovakia considered to be of significant historical importance, and has been listed by the country's Monuments Board. Together with Alpha Wellness Sensations, the driving forces behind the Zelena Zaba resort have developed a complex of luxury wellness facilities for VIP guests, including seven Eclipses, a stainless steel swimming pool, a children's pool, a VIP zone, and a restaurant. The seven Eclipses are nestled in picturesque woodland, together with the other facilities. These iconic, cylindrical structures contain a traditional Finnish sauna, an infrared sauna, a bio sauna, a steam bath, two changing rooms, and a relaxation room. The initial budget for the project was six million euro, but the final sum invested in the facility stood at ten million euro, thanks to a 15% subsidy from the European Union.

#### 1 Finnish Eclipse Sauna

- Length 8 m
- Interior finish in cedar • Salt stone rear wall with indirect LED
- lighting • 15kW Herkules oven
- Automatic pouring system with aroma
  Ayous benches "Wave" model
  Emotec D operating system

#### 2 Bio Eclipse Sauna

- Length 5 m ٠
- Interior finish in cedar ٠
- Quartz stone rear wall •
- 12kW Herkules Bio-oven
- ٠ Ayous benches "Wave" model
- Emotec D operating system •

#### Infrared Eclipse

- Length 5 m
- Interior finish in cedar
- Salt stone rear wall with indirect LED
- lighting Total wattage 10kw •
- Quartz infrared heaters with overrule
- timer per seat
- Benches made of ayous wood
- Emotec D operating system

#### • Steam Bath Eclipse

- Length 5 m
- Interior finish in Ezzari mosaic Ergonomic lounge benches with indirect RGB lighting
- Steam generator 18 kW •
- Elec operating system
- Length 5 m Interior finish in cedar ٠
- Salt stone rear wall with indirect lighting • Infrared magnesium heat-
- ers in the ceiling4 comfortable loungers

#### **5** Relax Eclipse

#### **6 7** Dressing rooms

- Length 5 mInterior finish in cedar
- 20 lockers
- 2 showers
- 1 lavabo
- 1 toilet