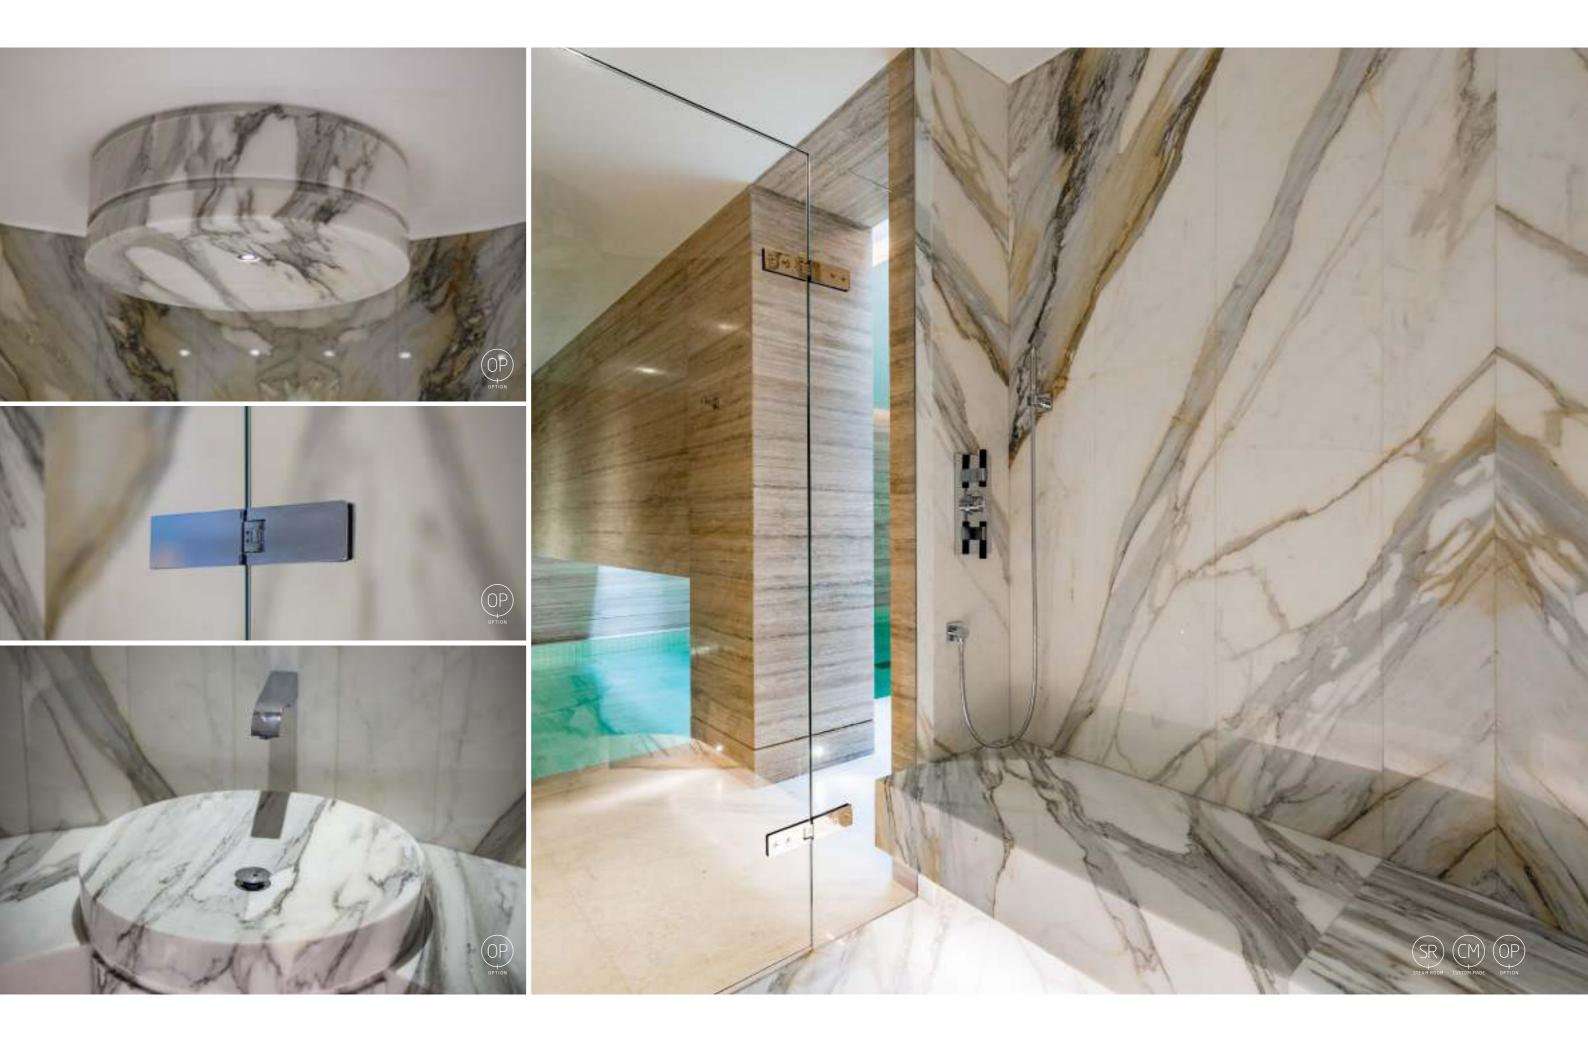

# Infrared with a view!

This private sauna in Shenzhen, China, is a Chaleur infrared cabin equipped with no fewer than 9 quartz heaters. 5 back heaters: 2 are placed under the bench to warm the feet and legs, 2 against the base so that there is sufficient radiation along it.

The Chaleur cabin is built on a base of white-grey flamed marble and the contours are finished in the same material. Therefore, the infrared sauna fits in nicely with the rest of the bathroom. On the inside, the walls are made of cedar wood. In order to enjoy the beautiful view of Shenzhen Bay from the sauna, the side wall and part of the back wall are built from glass.

A light fixture provides indirect mood lighting. The benches made from soft African wood are completely open at the bottom; this promotes hygiene, as it makes the floor easier to maintain. In this way, the foot heaters are also used to their best advantage.