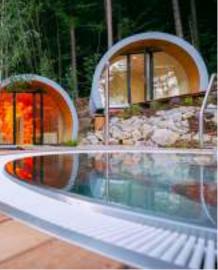

## **Outside wellness**

The outdoor wellness feeling is very different from the feeling experienced indoors. Outside there is always something happening. What could be nicer than sitting in a sauna or infrared cabin with a view of a setting or even possibly a rising sun? Croaking frogs and chirping birds lull you into a restful state, far away from everyday stress. A view of a natural environment therefore plays a major role in an outdoor sauna or infrared cabin. Nature and the outdoors have an extra positive effect on people's well-being. For those who want a sauna in a location where electricity is not readily available, we have some solutions. How about an authentic sauna that you need to stoke with wood which is a soothing ritual inside itself? Cosy and very special in terms of atmosphere. In addition, there are possibilities to install a complete wellness facility in your pool house. A mix of sauna, infrared, steam bath and a multi-sensory shower turn your garden into a wellness paradise where it is wonderful to spend time. Away from all the stress, all the traffic jams and, therefore like a holiday as soon as you get home. Would you prefer a modern or classic look? Integrated into a building or detached? An outer covering in the most diverse materials... If you can dream it, we can build it!

# **Pool House**

Pool House is a multifunctional concept for a perfect wellness centre at home. One can simply choose among steam bath, shower, traditional sauna, infrared sauna, bathroom, relaxing room, or spa. The possibilities are almost infinite, let yourself convinced by our products and you will be overwhelmed by all the advantages: innovation, creativity, and quality. Discuss your plans with your architect or make an appointment so that we can work out your own ideas in 3D.