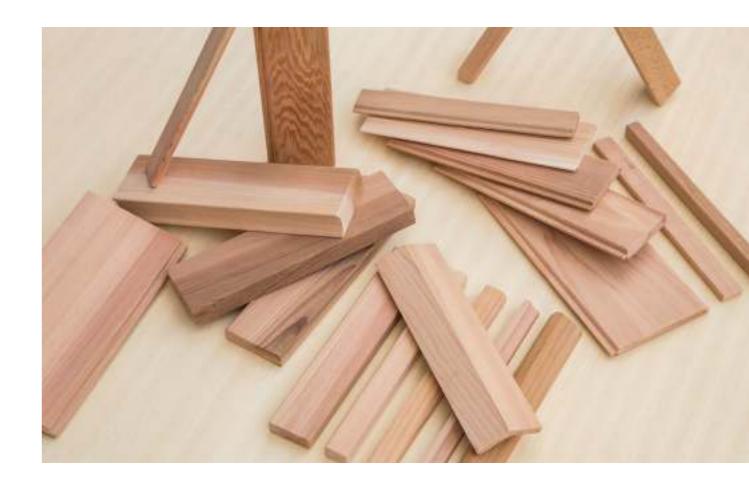

#### Different wood types

At Alpha Wellness Sensations you will only find saunas and infrared cabins that have been built and finished with fine wood types of certified origin:

(OP

- Canadian red cedar easily withstands high temperatures; it is prone to virtually no shrinkage, does not splinter and loses no resin. It is a wood type with a very fragrant scent and a rich variety of colours and grains. In addition, it is very useful for outdoor applications (class 1) and is resistant to water and frost. The planks are available up to 30 cm wide.

- Canadian hemlock has a uniform light shade midway between beige and brown. It is a wood that shows minimal grain and is equivalent to cedar, but is not intended for outdoor use. Planks are available up to 15 cm wide.

- Baltic aspen is uniformly white in colour and ideal for the interior finish of saunas. It is available in planks up to 12 cm wide.

- African ayous, family of the well-known abachi wood species; it is ideal for the sauna interior and slightly warmer in colour. Profiles are up to 60 cm wide.

### Different types and sizes of wood planks

Our carpenters are masters in sawing, drying, planning, sanding and CNC milling the various wood types used: aspen, pine, red cedar, hemlock, ayous, wenge, padouk, larch and oak in various widths and thicknesses, with a V-shaped recess or traditionally rounded. Each profile is manufactured with great care; for each wood type there are different rules that must be respected.