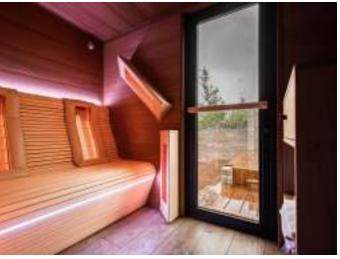

# Infrared with a view!

This private sauna in Shenzhen, China, is a Chaleur infrared cabin equipped with no fewer than 9 quartz heaters. 5 back heaters: 2 are placed under the bench to warm the feet and legs, 2 against the base so that there is sufficient radiation along it.

The Chaleur cabin is built on a base of white-grey flamed marble and the contours are finished in the same material. Therefore, the infrared sauna fits in nicely with the rest of the bathroom. On the inside, the walls are made of cedar wood. In order to enjoy the beautiful view of Shenzhen Bay from the sauna, the side wall and part of the back wall are built from glass.

A light fixture provides indirect mood lighting. The benches made from soft African wood are completely open at the bottom; this promotes hygiene, as it makes the floor easier to maintain. In this way, the foot heaters are also used to their best advantage.