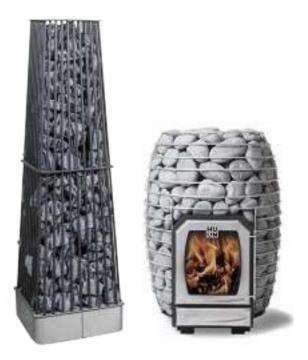

# $(S)_{SAUNA} (Na)_{SAU} (ST)_{STAUDARD}$

This salt cave has been developed for the professional wellness sector, but nevertheless, we have already installed several of these cabins in wellness@home projects. Through the front wall made of safety glass, you can see no less than 4000 kg of raw salt stone covering the walls and the ceiling. More than 100 LEDs are inserted above between the salt stones to form a beautiful starry sky, making every cabin a unique one. Extra wide and reinforced benches in cedar wood make this one of the most exclusive salt caves on the market.

## Salt stones

In most of our cabins, a wall can be built in salt stone. This creates a different climate and gives the cabin a distinctive look and feel. The Himalayan salt stones are available in different versions and sizes:

- smooth bricks
- rough bricks
- rough rocks
- irregular slates

\*\*\* Salt walls can only be placed in dry rooms.