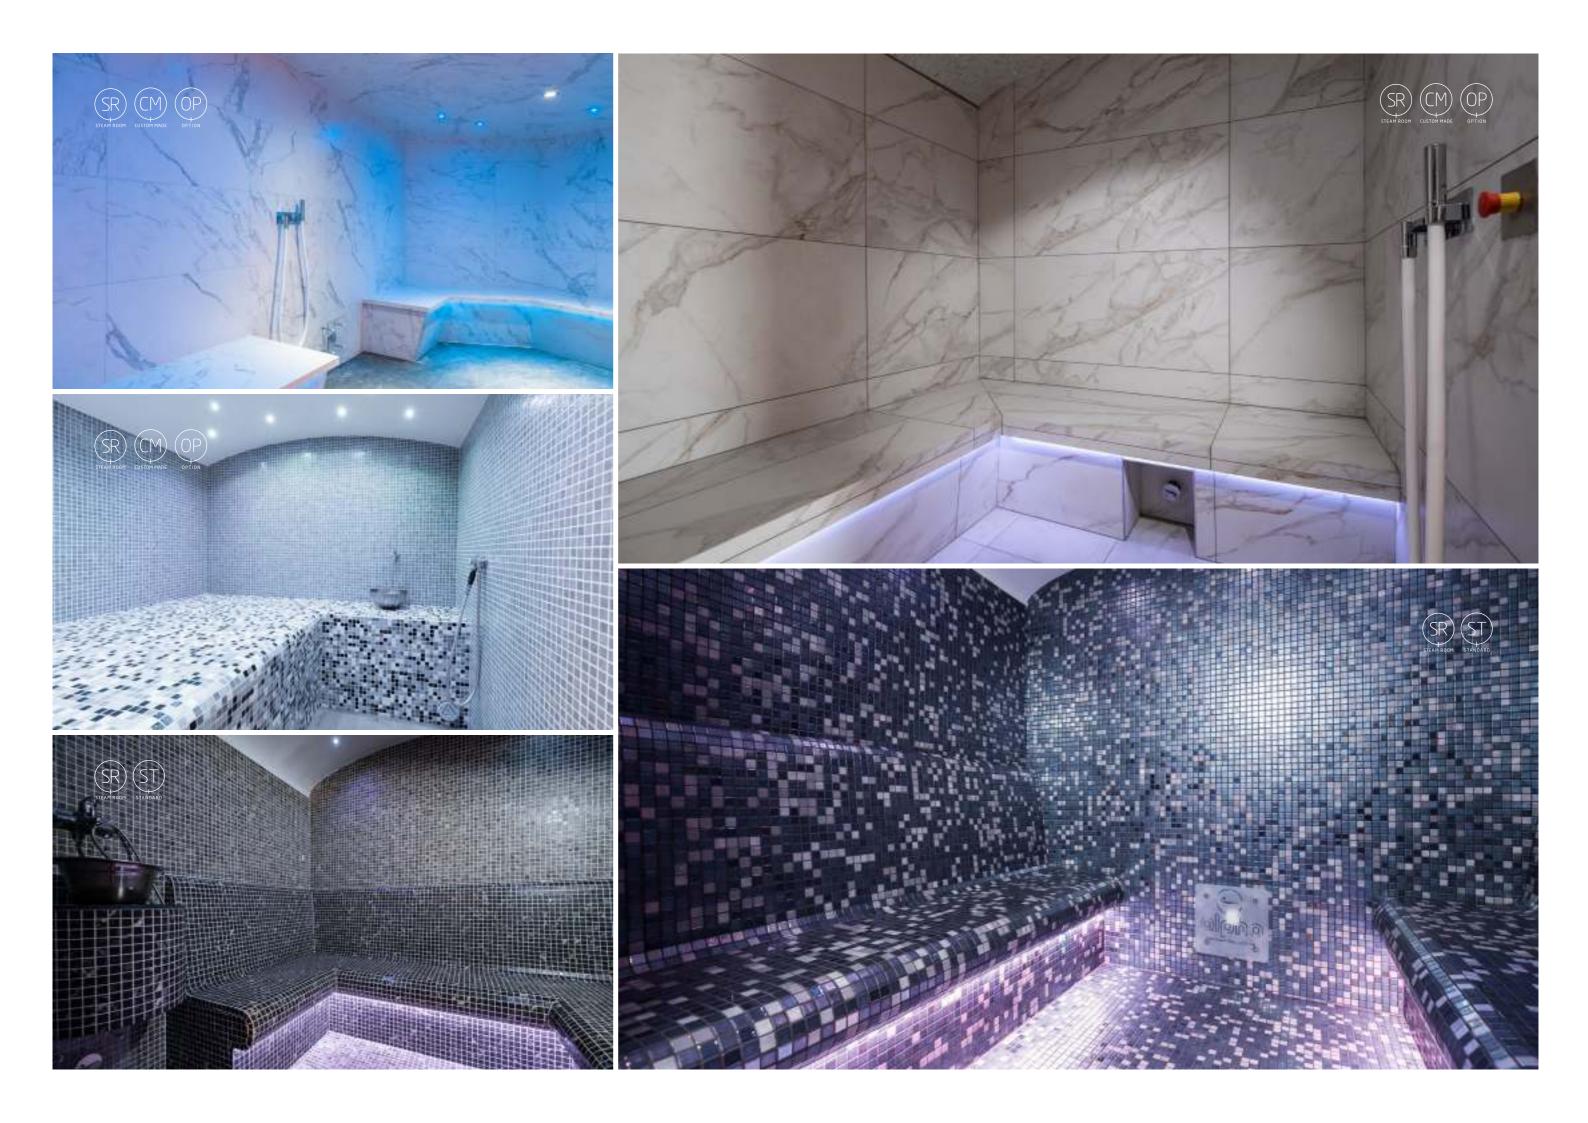

## **Steam Room**

The modern steam bath is unique in that it reaches 100% relative humidity—which gives it the element of steam/fog. It serves both a cleansing and social purpose. The aim of the ritual is to remove mucus and bacteria in the respiratory system, stimulate blood circulation and, in doing so, relax the muscles. A visit to the steam bath is a treat for all the senses and focuses on the healing powers of heat, the pure pleasure of water, plus purification and relaxation. Alpha Wellness Sensations is your perfect partner in choosing the right steam bath!

A wonderful sense of vitality follows once the body recuperates

The very first steam room with lounge bench! With these benches, which are a perfect combination of selected materials and excellent workmanship, you reach the pinnacle of relaxation; the stress and pressure disappear from the entire body. The almost invisible integrated water drainage system ensures that no water remains in the hollow of the benches, which means that maintenance is kept to a minimum. The steam and coloured LED spots to create a fairy-tale atmosphere. This magical effect is further stimulated by relaxing fragrances, which are automatically added. The result: an experience that touches all your senses and revitalizes your body and mind.