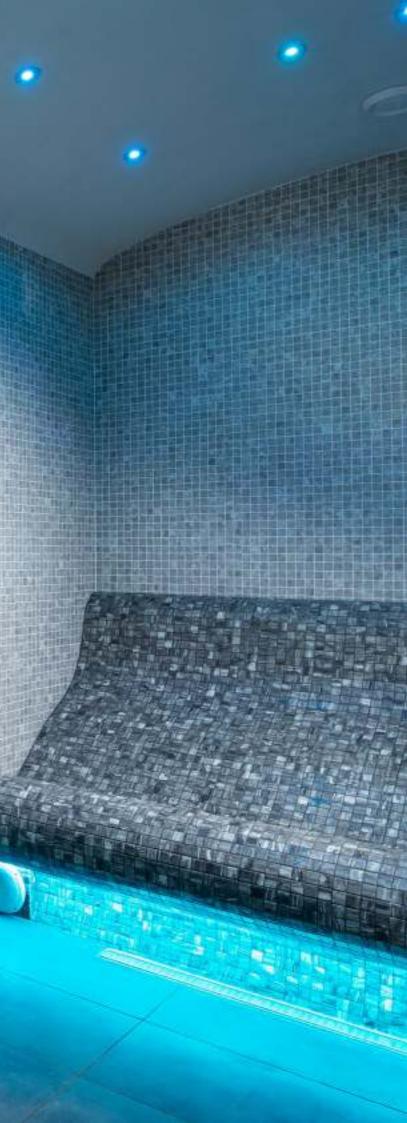

## **Steam Room**

The modern steam bath is unique in that it reaches 100% relative humidity—which gives it the element of steam/fog. It serves both a cleansing and social purpose. The aim of the ritual is to remove mucus and bacteria in the respiratory system, stimulate blood circulation and, in doing so, relax the muscles. A visit to the steam bath is a treat for all the senses and focuses on the healing powers of heat, the pure pleasure of water, plus purification and relaxation. Alpha Wellness Sensations is your perfect partner in choosing the right steam bath!

A wonderful sense of vitality follows once the body recuperates

The very first steam room with lounge bench! With these benches, which are a perfect combination of selected materials and excellent workmanship, you reach the pinnacle of relaxation; the stress and pressure disappear from the entire body. The almost invisible integrated water drainage system ensures that no water remains in the hollow of the benches, which means that maintenance is kept to a minimum. The steam and coloured LED spots to create a fairy-tale atmosphere. This magical effect is further stimulated by relaxing fragrances, which are automatically added. The result: an experience that touches all your senses and revitalizes your body and mind.