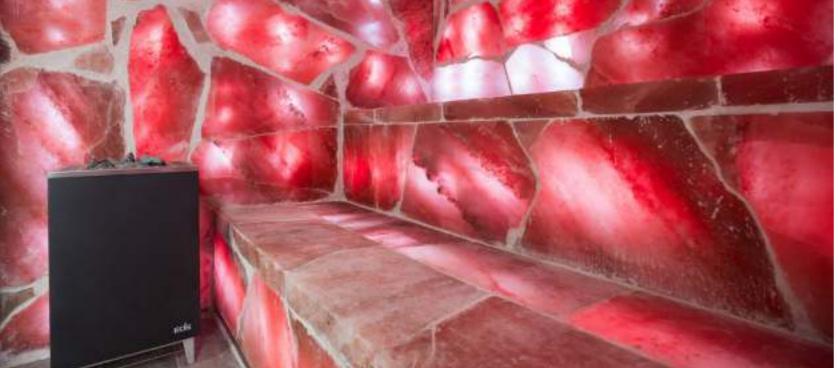

The complex includes a great restaurant and even a pizzeria with a wood-fired oven. In a complex of this allure, a swimming pool and wellness area was crucial. Alpha Wellness Sensations worked with the developer and architect, taking recommendations from future residents, to design this wellness project. The result is a state-of-the-art world of experience with an eye on the detail. The sauna has a luxurious look thanks to the use of beech hardwood. For comfort, adjustable back supports were installed, while indirect LED lighting lends the Finnish sauna just the right atmosphere. For the steam room, Ezarri mosaic Topping Flowers tiling was selected as the Rolls-Royce of mosaic. The aroma pump and a warm and cold water bowl guarantee the perfect user experience. Given its healing properties, a salt stone grotto was essential in this oasis of calm. The salt stones in the walls, which were also used to make the benches, are lit from the back using RGB LEDs. An extra wide 95cm door, which is also used in the other facilities, provides easy access for all the residents of this complex.

#### Mosaico Salt Cave

- 300 x 240 x 220 cm
- Interior finish in irregular salt slates
- Exterior finish in Beltrami White Quartz stone strips
- RGB indirect lighting behind salt stone wall
- Eos Cubo oven 9kw
- Extra wide door 95cm and glass front wall with pivot system
- Ultrasonic salt atomiser
- RGB indirect lighting behind salt stone wall
- With Emotec D operating system