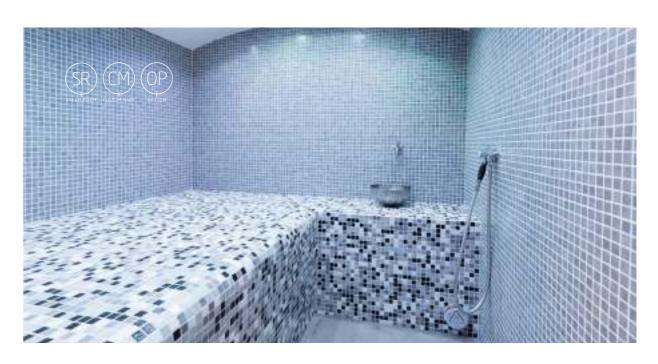

## **Steam Room**

The modern steam bath is unique in that it reaches 100% relative humidity—which gives it the element of steam/fog. It serves both a cleansing and social purpose. The aim of the ritual is to remove mucus and bacteria in the respiratory system, stimulate blood circulation and, in doing so, relax the muscles. A visit to the steam bath is a treat for all the senses and focuses on the healing powers of heat, the pure pleasure of water, plus purification and relaxation. Alpha Wellness Sensations is your perfect partner in choosing the right steam bath!

A wonderful sense of vitality follows once the body recuperates

The very first steam room with lounge bench! With these benches, which are a perfect combination of selected materials and excellent workmanship, you reach the pinnacle of relaxation; the stress and pressure disappear from the entire body. The almost invisible integrated water drainage system ensures that no water remains in the hollow of the benches, which means that maintenance is kept to a minimum. The steam and coloured LED spots to create a fairy-tale atmosphere. This magical effect is further stimulated by relaxing fragrances, which are automatically added. The result: an experience that touches all your senses and revitalizes your body and mind.