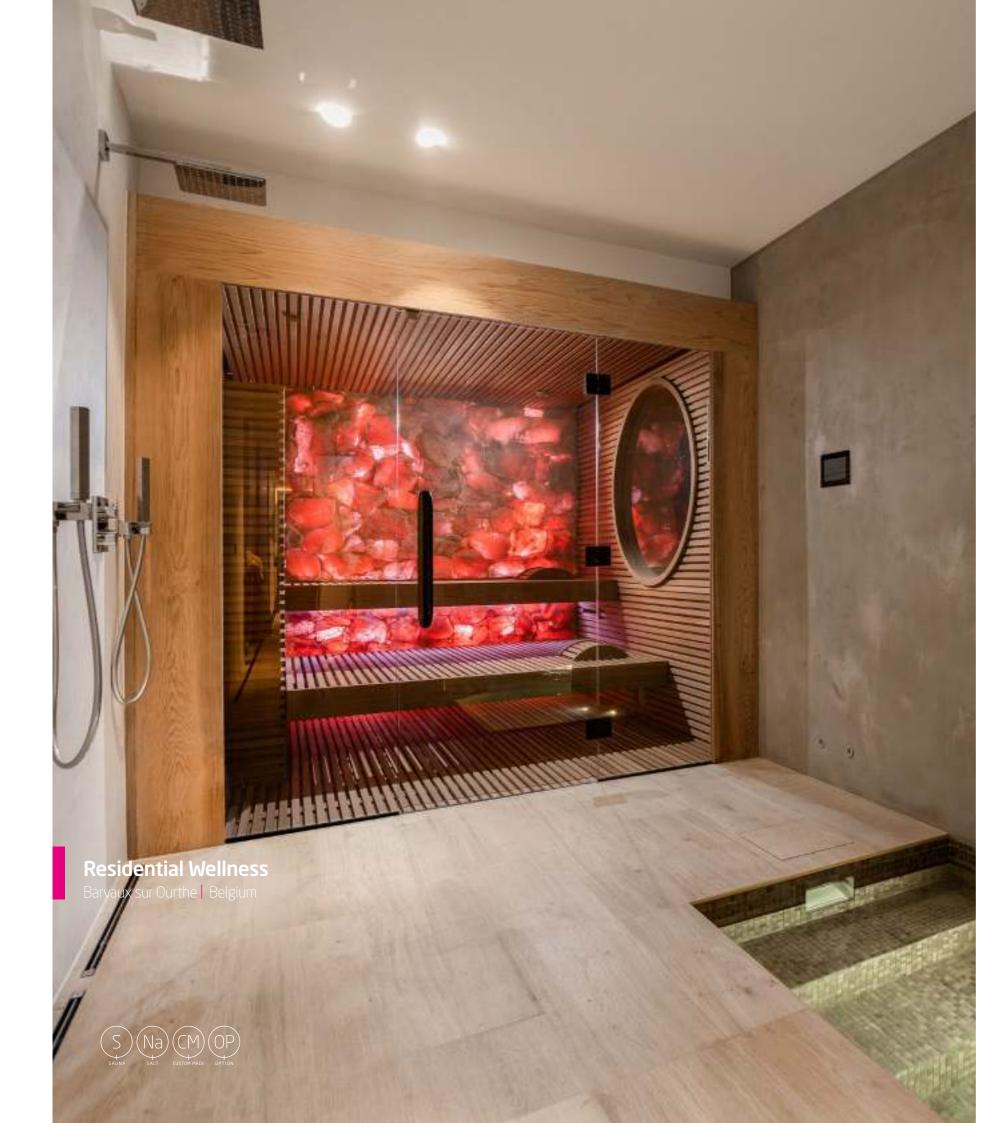

### **Residential wellness**

This design by the architect Koen Thomas (Ante Architect - en) has been perfectly completed by Alpha Wellness Sensations. The result is an architectural gem that fits perfectly in the property and invites you to many hours of wellness indulgence.

The integration of a wellness area has been thoroughly thought from the very beginning of the designing process of the house. This way the sauna and the steam room integrate perfectly into the room and they even determine the room style. The wall in hemlock slats continues from the sauna and the benches, walls and ceiling are furnished in the same sort of finish. This gives a special touch to the sauna and it can be beautifully admired through the glass front and glass sidewall of the sauna. The sauna oven is concealed under the sauna bench so that nothing interferes with the purity of the wooden lines. The design is beautifully highlighted by the indirect lighting and some decorative LED strips. The 'Zen' mosaic tiles by Ezarri ensure an eponymous atmosphere in the steam room. The walls, the benches and the floor are completely finished in this mosaic tiles. They grey-beige colour matches the colour of 'Tortora' decorative epoxy on the barrel vaulted ceiling. The indirect LED lighting and the glass door create an open spacious room. This project was crowned with a golden medal in the category 'wellness@home' at the competition of the Belgian swimming pool, pond and wellness builders 2019/2020.

#### Chaleur sauna

- 275 cm W x 200 cm D x 250cm H
- Inside and outside finish in hemlock profiles 2.5x3cm
- Open benches without skirting in hemlock profiles
- Warm white LED lighting under the benches and vertically in the sidewall
- Glazed front and corner sidewall in toughened glass
- Speakers set
- 12 kW sauna oven concealed in the bench

#### Chaleur steam room

- 250 cm W x 175 cm D x 260 cm H
- Walls and benches in EPS, finished with mosaic Zen Ezarri
- Barrel vaulted ceiling in EPS finished with decorative epoxy
- Warm white LED lighting under the bench and starry sky
- Kneipp hose and speakers set
- Alpha Lux door in aluminium frame 77 x 235 cm, RAL 9006
- 9.5 kW steam generator with fragrance pump