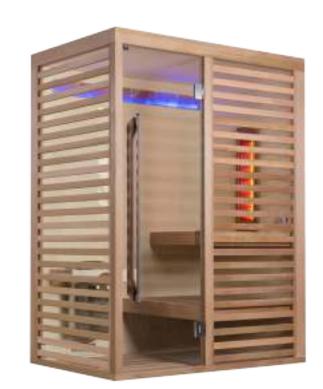

Chromotherapy

Colours play an important role in our lives. We come into contact with chromotherapy every day but often forget that it has a major influence on our mental and physical wellbeing. Chromotherapy is a sophisticated external therapy, using the energy that is trapped in visible, coloured light rays. By being aware of which colours have a positive influence on us as individuals, we can benefit from this therapy every day. With the latest AASC control, you can now easily select the colour that suits you perfectly, or that evokes a certain atmosphere.