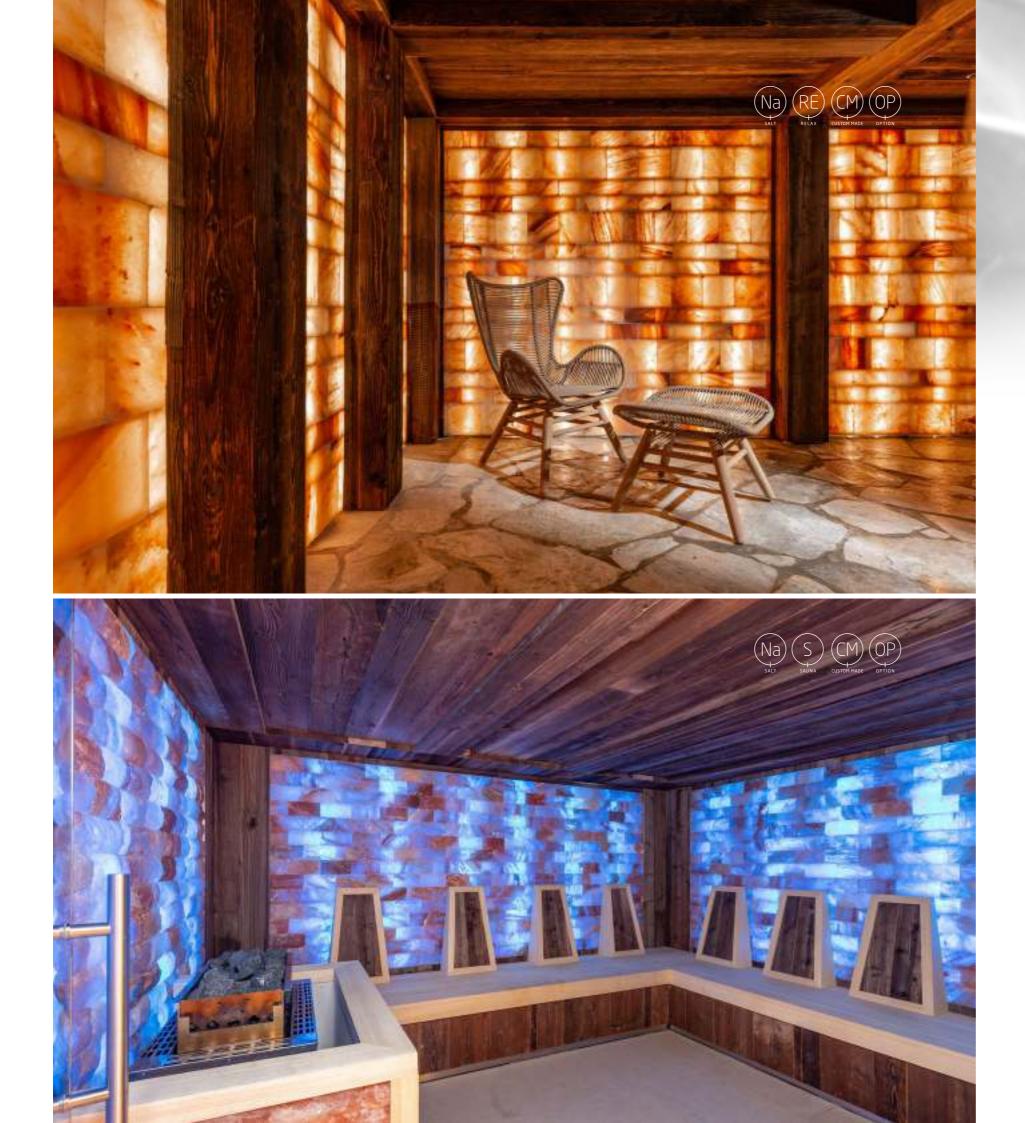

# Sauna:

The sauna originated in Scandinavia and has become popular throughout the world over the centuries. Its health benefits are widely known. The temperature in a sauna can reach over 100°C but, thanks to the low humidity, this is a pleasant experience causing the muscles to relax and the body to release its toxins and be cleansed. The wood releases its natural fragrance, allowing you to relax and achieve peace of mind.

Alpha Wellness Sensations offers a range of different saunas, including the traditional sauna, bio sauna, and salt cave, plus saunas with an automated aroma system, which often allows these various features to be combined. Top treatment.