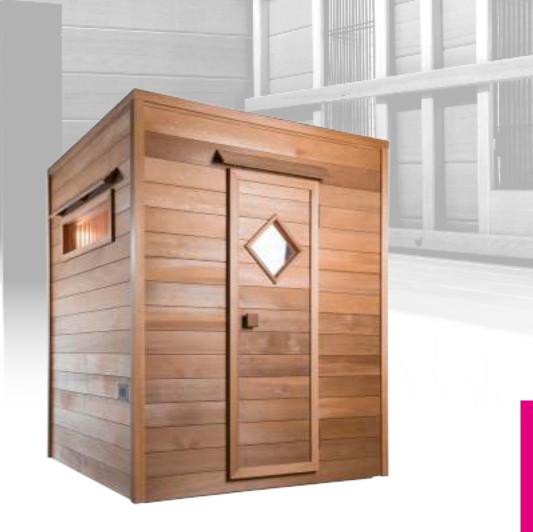

(ICE)

Cooling down modules and equipment

Cabin specially designed for outdoor use

Salt stones integrated into the cabin, sometimes in combination with a salt vaporizer

Product meant for relaxation

(Na)

(RE) RELAX

Cabin available in a lounge configuration, which means that standard benches could be replaced with lounge one

Standard cabin, stock item

Customized, sometimes based on a standard model

Options which can be ordered with a standard model