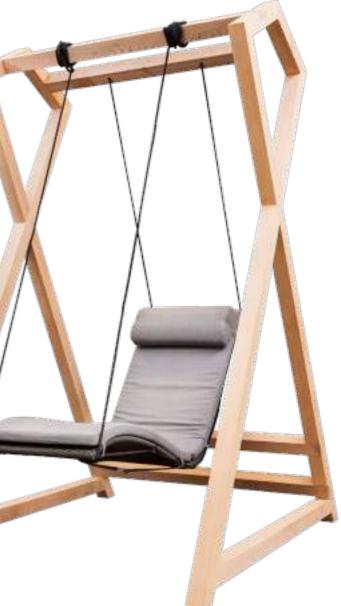

# Hanging chair lounger

After sitting in the sauna or just relaxing, it is wonderful to lie in this hanging chair. The constant light swaying movements will give you a wonderful calm feeling, as if you are floating. The chair has a modern and ergonomic design. It can be installed both indoors and outdoors and thanks to its neutral grey colour, it suits any environment. If you are unable to hang the lounger from the ceiling, you can optionally attach it to the matching wooden support arm.