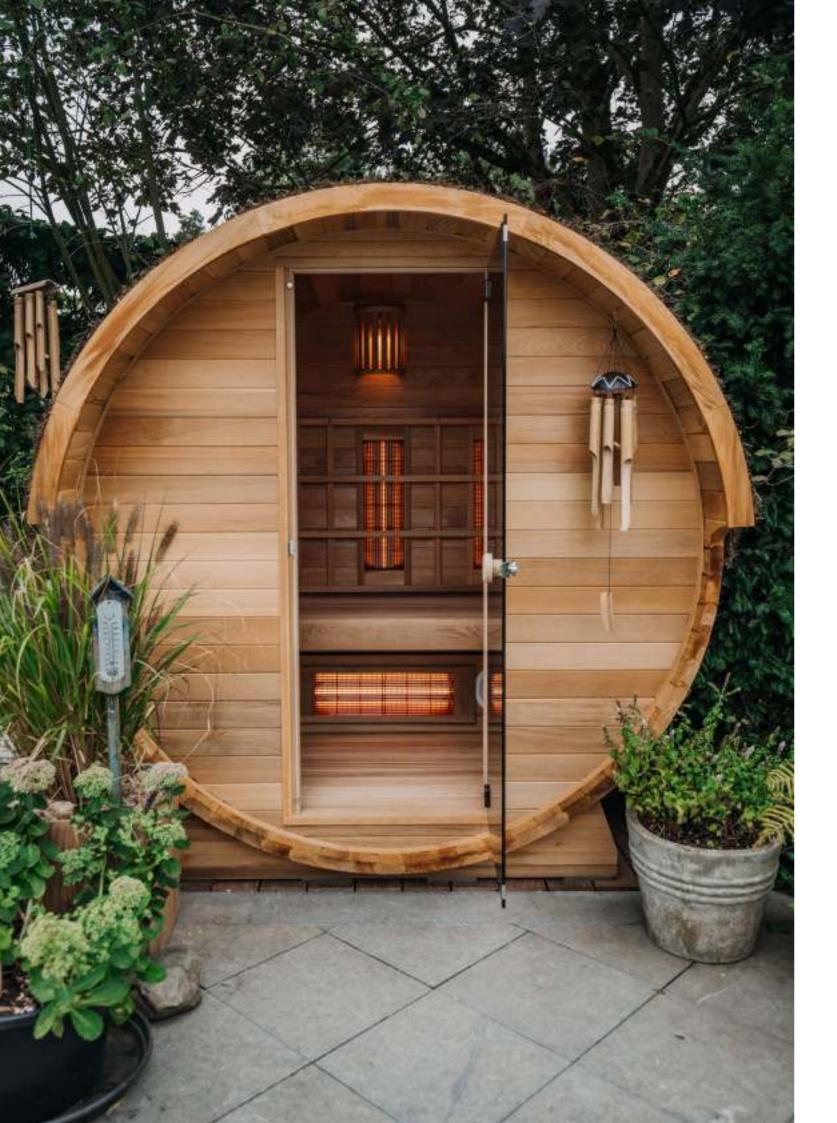

### Charming and robust barrel for the rural garden

This unique barrel is r beams. The EPDM roo heather matting. The 'g - it's amazing to gaze u bench and totally relax. The Barrel-IR is unique user-friendly thanks to quartz heaters. It can be With this infrared Alpha achieve the ultimate in ex installation effort. The Barrel-S is available fired heater. A changing the front, with infrared you want.

This unique barrel is made from high quality 4cm thick beams. The EPDM roof covering is finished in beautiful heather matting. The 'glass roof' option is simply stunning - it's amazing to gaze up at a natural starry sky from your bench and totally relax.

The Barrel-IR is unique in its kind. Highly innovative and user-friendly thanks to the short warm-up time of the six quartz heaters. It can be fully operated via the IWH controller. With this infrared Alpha Wellness Sensations barrel, you can achieve the ultimate in exclusive outdoor living with minimum

The Barrel-S is available with either an electric or a woodfired heater. A changing room can optionally be installed on the front, with infrared heaters for even greater comfort if

Zei: