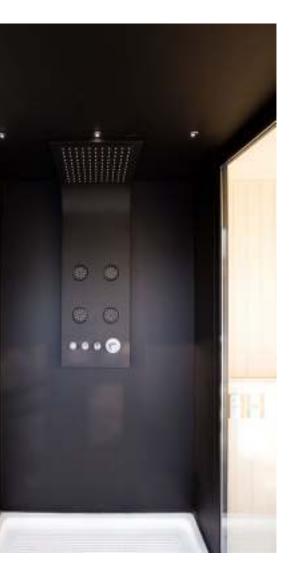

Personalised to your wishes based on the Chaleur cabin

SR S&R HLO STANDAR

The Colsani unifies no fewer than five different wellness components: a sauna, a bio sauna, an infrared sauna, a shower, and a steam room. The sauna and shower have a back wall that is completely finished with Slate-Lite natural stone. To further increase comfort, the shower is equipped with a pull-out seat. The infrared sauna has one quartz infrared heater. To crown it all, the wellness module is equipped with an Aquademy shower cubicle. It is not just a shower room, but one that consists of a rain shower, a hand shower, and a waterfall cascade. With a modern design and a high-quality finish, the Colsani unit is essential for those who want to experience a complete home wellness experience.