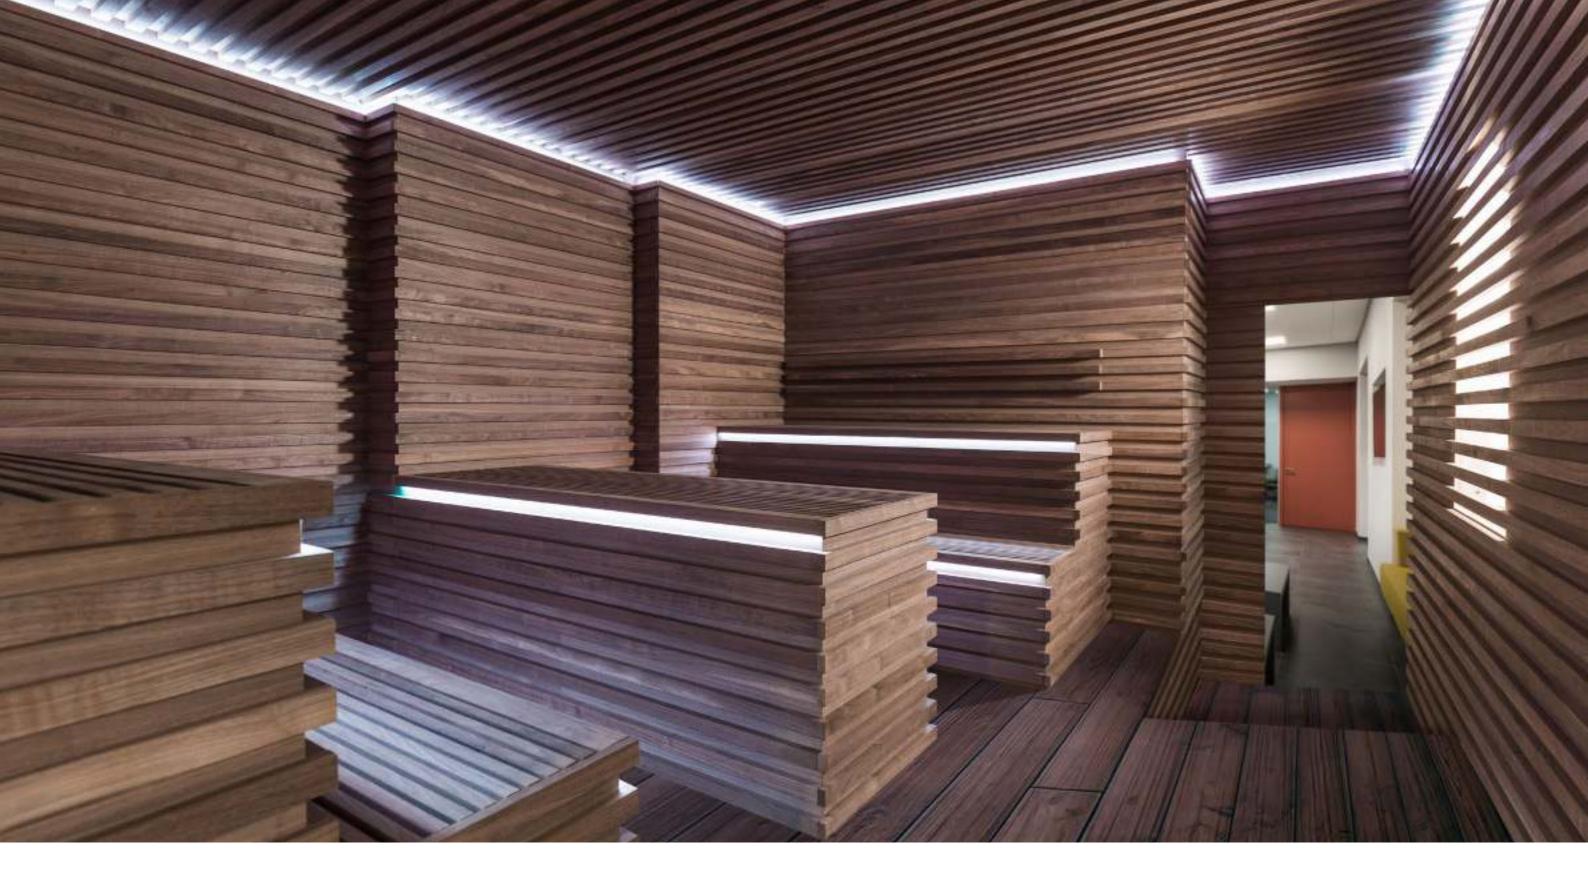

#### **Slatted sauna**

SAUNA BI-O SAUNA & INFRARED SAUNA & OPTION

A relief is formed by unevenness, the difference between heights and minimums. This model is built of panels with slats that are evenly placed on the walls. The result is a unique sauna, in which the built relief determines the appearance of the sauna. This contemporary interpretation of the traditional sauna concept creates a distinctive look. The slats are available in different types and sizes of wood. Therefore, each sauna in this model is a unique one that you can enjoy for years.