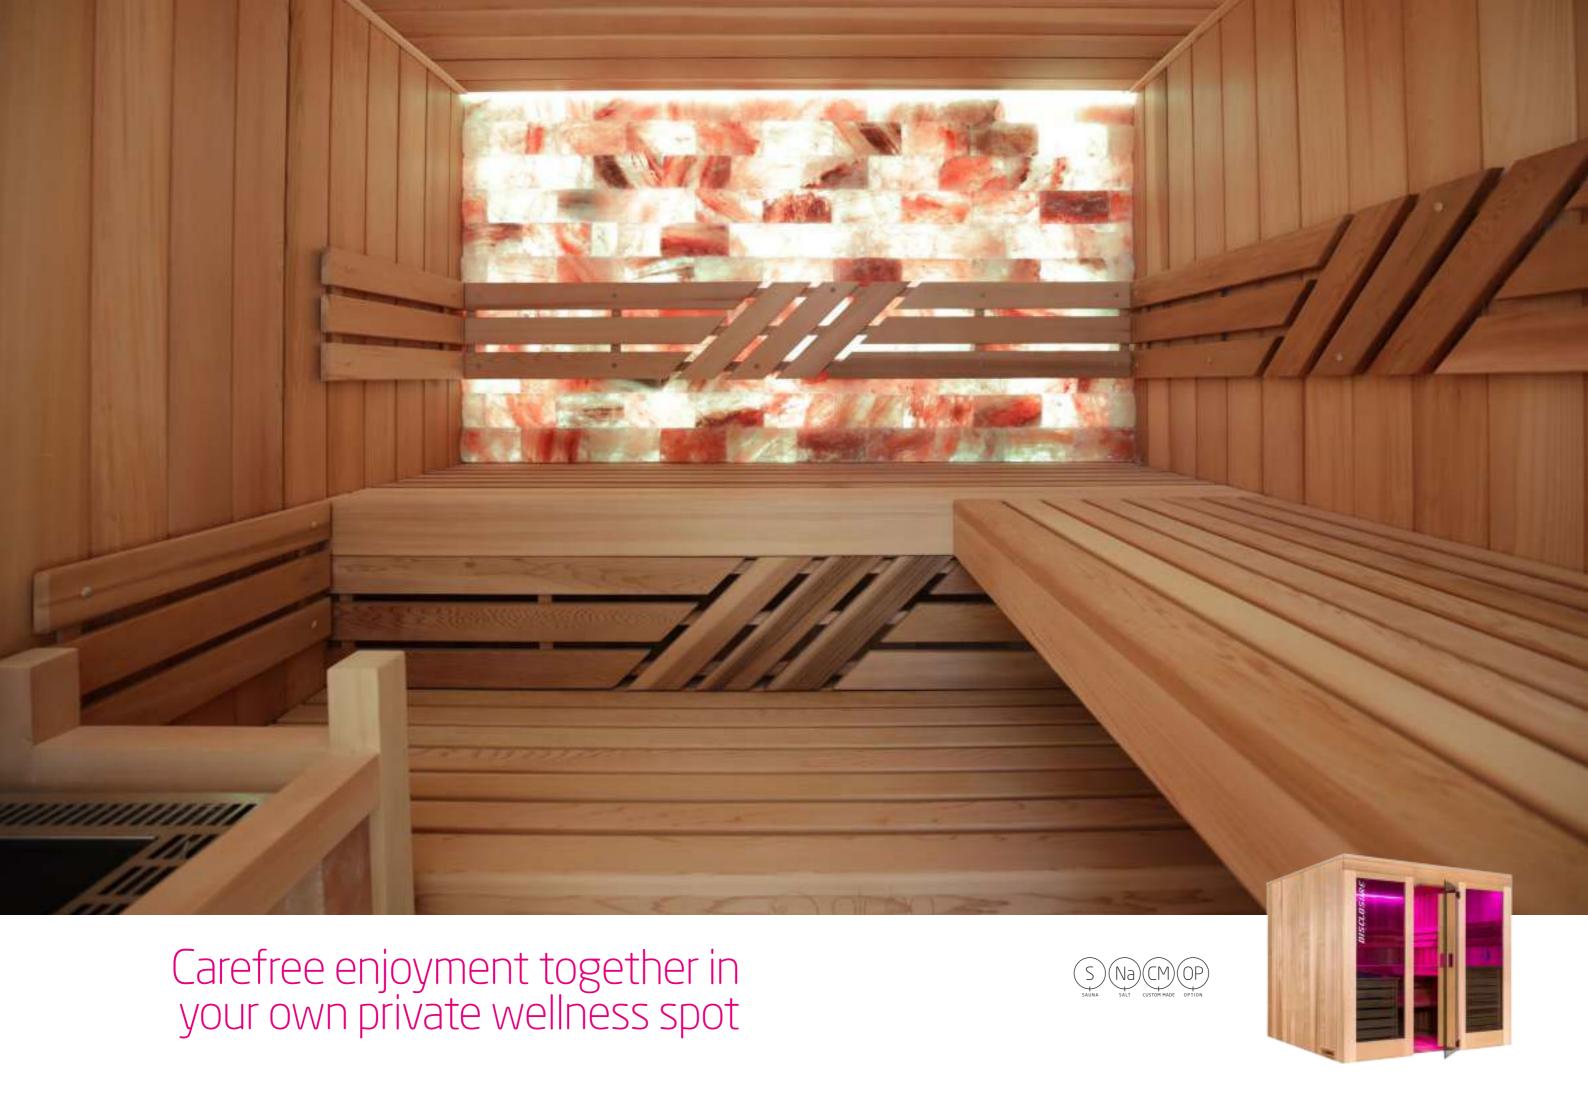

## Pretend you're in a sea cave

Salt walls are rapidly becoming a common feature in saunas. When gazing at a salt wall, it's easy to imagine you're in a sea cave, and the special colours produced by the salt crystals never leave anyone unmoved. But there are more benefits to salt wall saunas. The salts released when the stone is heated have a beneficial effect on the respiratory system and other vital functions. Salt stone forms in ancient seas and is often hundreds of millions of years old. Salt stone cabins use Himalayan salt crystals, which are renowned for their high mineral content. When the stone is heated, the atmosphere quickly fills up with substances that have a positive effect on the respiratory system, among other things. People who feel congestion in the chest often have a stone in their homes which they heat up and place next to their bed, allowing them to enjoy its air-purifying effects throughout the night.

In salt stone saunas, these positive effects are greatly amplified. Inside the cabin, the micro-climate is similar to that of the seaside. Aside from the respiratory system, the rest of the body also benefits from the substances released. After all, there's a reason why salt is so widely used in natural medicine. lodine is beneficial to the thyroid and improves the metabolism. Calcium strengthens teeth and joints. Magnesium, sodium, chlorine, and potassium are just some of the other healing substances released by the stone, and each has its own health benefits. People suffering from bronchitis or asthma often say they feel reborn after visiting a salt stone sauna. However, they're not the only ones who stand to benefit from a visit to a salt stone sauna. It is also highly recommended for people with skin problems, cardiovascular disorders, gastrointestinal issues, metabolic problems, thyroid disease, rheumatic complaints or stress.

## Salt stones

In most of our cabins, a wall can be built in salt stone. This creates a different climate and gives the cabin a distinctive look and feel. The Himalayan salt stones are available in different versions and sizes: