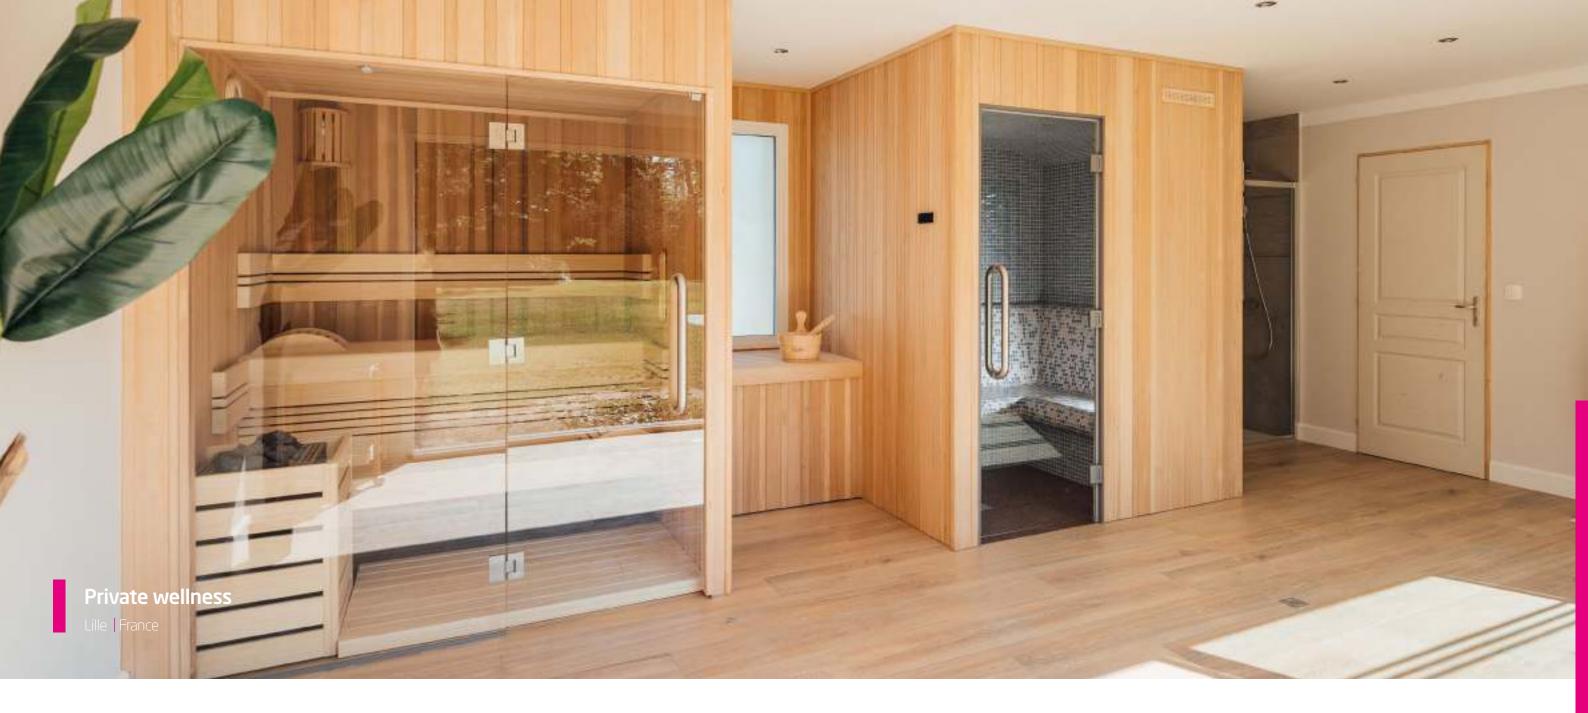

### **Magical Relaxation area**

Your own wellness that connects to your garden provides an instant Zen feeling. This project in Lille allows you to relax and enjoy the surroundings every day of the year. With a wall-to-wall window that opens onto the garden, the placement of the wellness was quickly chosen. The space bathed in a sea of light was the ideal setting for a fresh and airy wellness. The project has been particularly successful due to its sobriety and simplicity. Vertical hemlock shelves complete the sauna and steam room in the room. These are separated by a mini 'technical room', a bench in the same finish that houses the steam generator. The doors are made of safety glass so that the view of the garden is not disturbed. Inside the sauna, cedar and ayous wood are combined. The bench has 2 levels and the sauna oven is neatly enclosed. The steam bath was completely covered in mosaic, with a play between different shades. Six small LED spots in the ceiling make this stand out beautifully. Delicious scents are spread with the aroma pump. In the summer you can walk straight into the swimming pool from the sauna; in winter you can rest comfortably inside and enjoy the view.