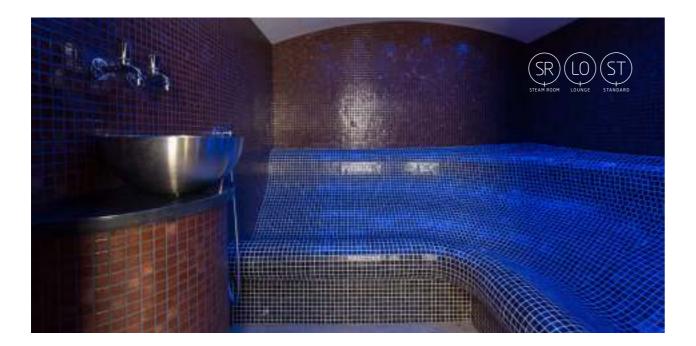

## **Steam Room**

The modern steam bath is unique in that it reaches 100% relative humidity—which gives it the element of steam/fog. It serves both a cleansing and social purpose. The aim of the ritual is to remove mucus and bacteria in the respiratory system, stimulate blood circulation and, in doing so, relax the muscles. A visit to the steam bath is a treat for all the senses and focuses on the healing powers of heat, the pure pleasure of water, plus purification and relaxation. Alpha Wellness Sensations is your perfect partner in choosing the right steam bath!

A wonderful sense of vitality follows once the body recuperates

The very first steam room with lounge bench! With these benches, which are a perfect combination of selected materials and excellent workmanship, you reach the pinnacle of relaxation; the stress and pressure disappear from the entire body. The almost invisible integrated water drainage system ensures that no water remains in the hollow of the benches, which means that maintenance is kept to a minimum. The steam and coloured LED spots to create a fairy-tale atmosphere. This magical effect is further stimulated by relaxing fragrances, which are automatically added. The result: an experience that touches all your senses and revitalizes your body and mind.