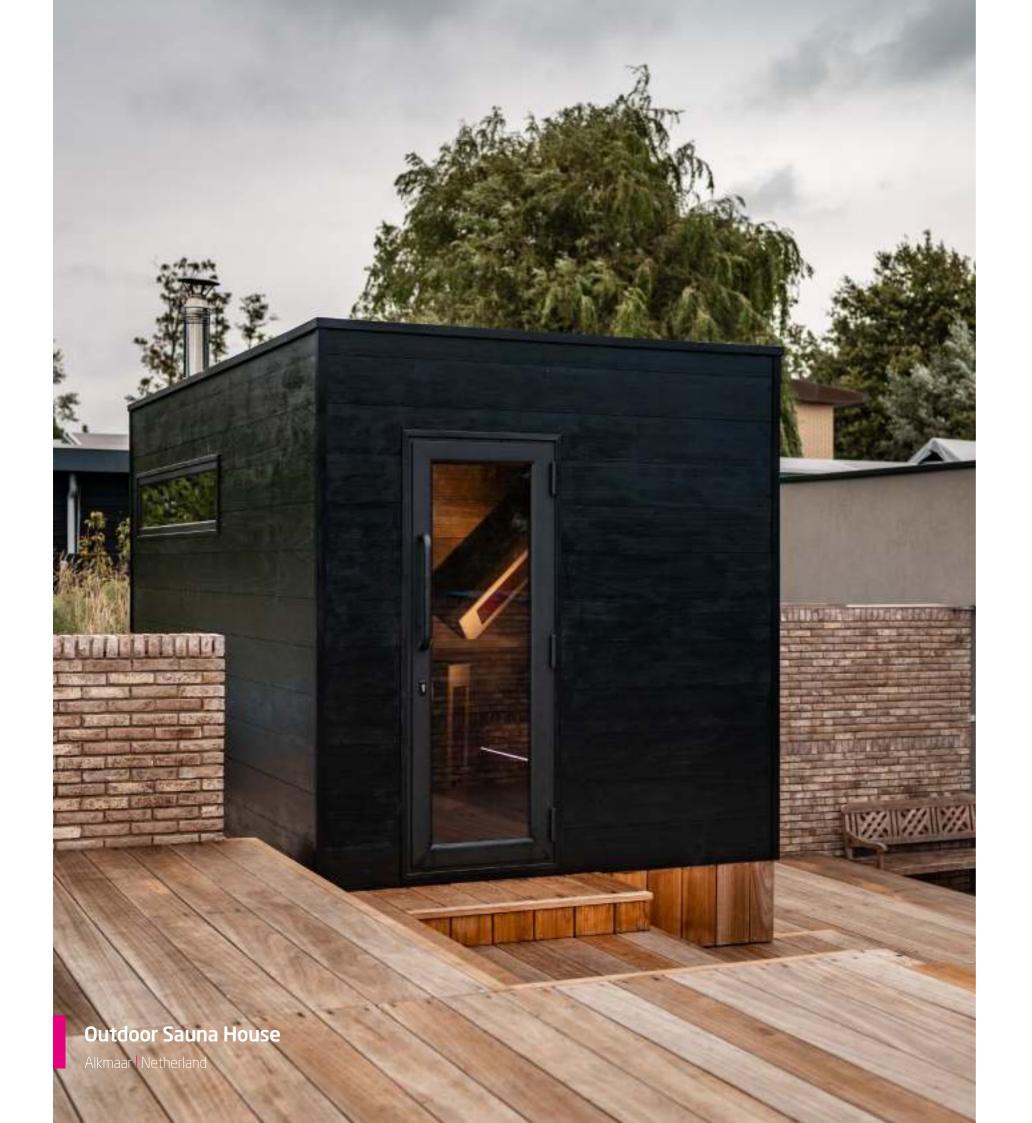

# sauna

The owners wanted a wellness terrace next to their modern home in Alkmaar. Alpha Wellness Sensations constructed this wooden terrace with metal supports and afterward placed the outdoor unit on it with a crane.

An oasis of peace and wellness right at their home was the dream for these people. Alpha Wellness Sensations de signed the terrace on the concrete slope and provided the necessary support to place a wellness unit on it. The unit was completely prepared and finished in the factory and then placed entirely on the anchor with a crane. No hassle in your garden, just plug-and-play! Alpha Wellness Sensations has already provided a wall against which a glass conservatory will be built later for a green touch. The design is sleek, just like the architecture of the house. The exterior, with 25 cm wide wooden profiles, has been painted black to contrast nicely with the wooden terrace. Inside, the wood was left pale for a typical warm sauna feeling. Here we find a woodfired sauna with a 3D back wall. The other compartment is an infrared lounge area with ergonomic back heaters and side heaters for 2 people. Through the glass entrance door and the horizontal window, you can enjoy a lot of daylight during the day. In the evening the indirect LED lighting creates the right atmosphere. A handy storage box has been provided at the front so that you can store everything nicely and have it at hand when it is needed. All-in-one for this beautiful outdoor unit

#### Chaleur Outdoor sauna & infrared

- 450 cm W x 240 cm D x 240cm H

### **Custom-made outdoor**

• Exterior finish in thermo treated ayous wood 25cm wide, black varnished

#### Chaleur sauna

- 280cm W x 240cm D x 240cm H
- Interior finish in thermo treated ayous
- wood, 25 cm wide
- Benches type "Wave" in ayous
- The back wall in 3D solid ayous wood
- RGB indirect LED lighting behind the backrest
- Wood-fired sauna oven 15 kW

#### Chaleur Lounge infrared

- 170cm W x 240cm D x 240cm
- Interior finish in thermo treated ayous wood, 25cm wide
- Infrared Lounge bench for 2 persons
- 6 full-spectrum quartz infrared heaters
- Cabinet with storage space
- RGB LED lighting at the top and at the nose of the lounge bench
- Speaker set and air supply system