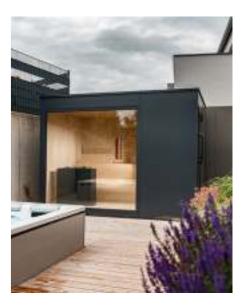

# S ST

Wellness means a healthy balance between body and mind. The atmosphere of the space you find yourself in will give you a particular sense of defined wellness. For this design we looked at contemporary interior design and materials. This resulted in this new generation of elegant infrared cabins, saunas and steam baths. This series is characterized by the perfect combination of quality and a sumptuous look. The luxurious interior is visible through the clear glass door. Benches made from soft ayous wood, cedar or hemlock side panels and a rear wall covered in natural stone define the contemporary look. Inside the cabin the LED starry sky lighting with integrated loudspeakers creates a true lounging feeling where you will just love spending time.