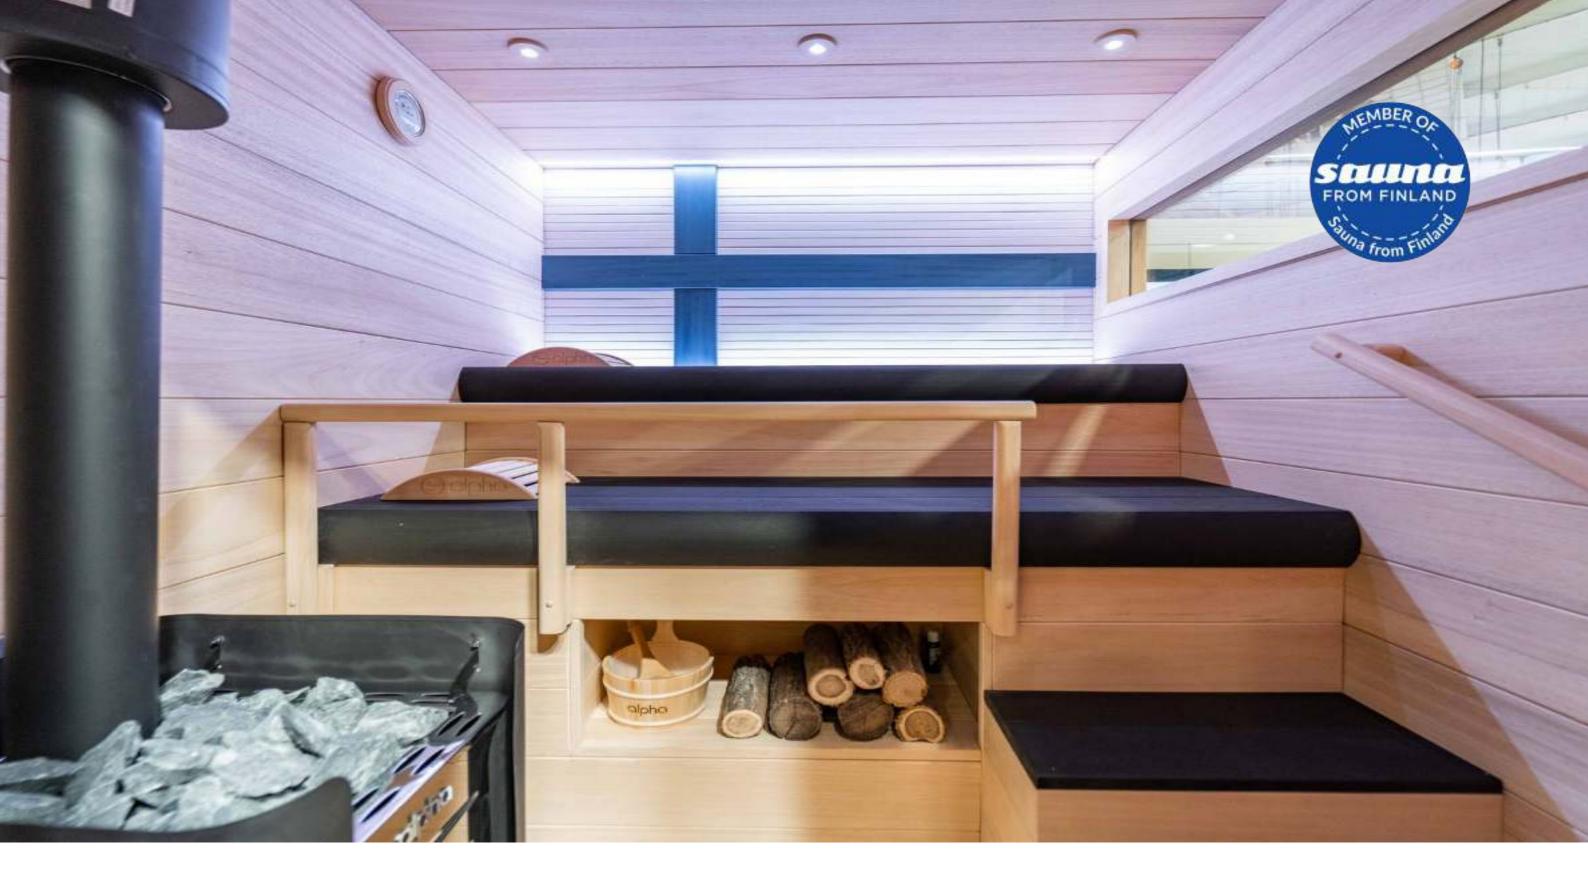

# Helsinki

This sauna is perfectly suitable for up to 4 persons. The inside and outside finish is made of Thermo pine- dimensionally stable and resists decaying. Thermo wood has a hard and smooth surface which is generally preferred for enhancing the aesthetics of a structure. But it is not the only advantage; also, it is durable, clean, ecological, and suitable for high temperatures. The benches, backrest, and oven protection grid are made of ayous wood. This is the premier wood for sauna interiors especially for surfaces that contact the skin, due to its lack of splinters and low resin content. The simple design made this sauna easy and efficient to use, with no need for special instructions or support. For us, your comfort and safety are in the first place.

#### Proud member of the Sauna from Finland

Sauna from Finland was born from the idea that everyone around the world should be able to experience a really great, authentic Finnish sauna. And we are very happy to join this network that will help us improve our customer's experience of the Finnish sauna.