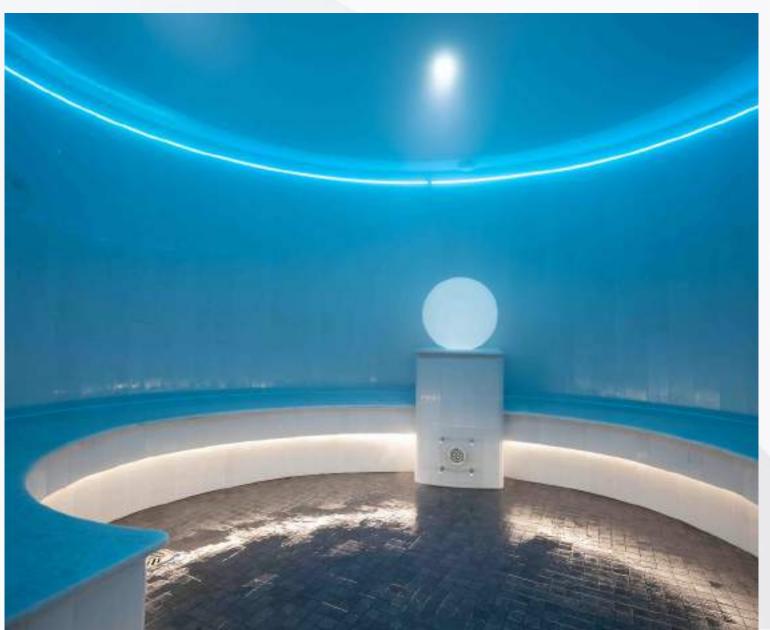

### Health Benefits:

- Enhanced blood circulation, improves your immunity and blood levels.
- Ensures the quick closure of skin pores, keeping the skin free of germs, and hydrates your eyes, hair, and skin.
- Regulates your core body temperature, relieves headaches and migraines, and helps you sleep better.
- A cold plunge bath helps with muscle recovery, soaking in cold water for short periods after exercise results in less muscle soreness later on.

### Mental Benefits:

- Hot/cold water therapy elevates heart rate, adrenaline, and the release of endorphins. This has proven to actually ease pain and lighten the mood.
- Leads to a balanced autonomic nervous system, reducing symptoms of depression and anxiety.
- Feeling clean on the outside can increase levels of moodboosting hormones, like norepinephrine and serotonin, on the inside.