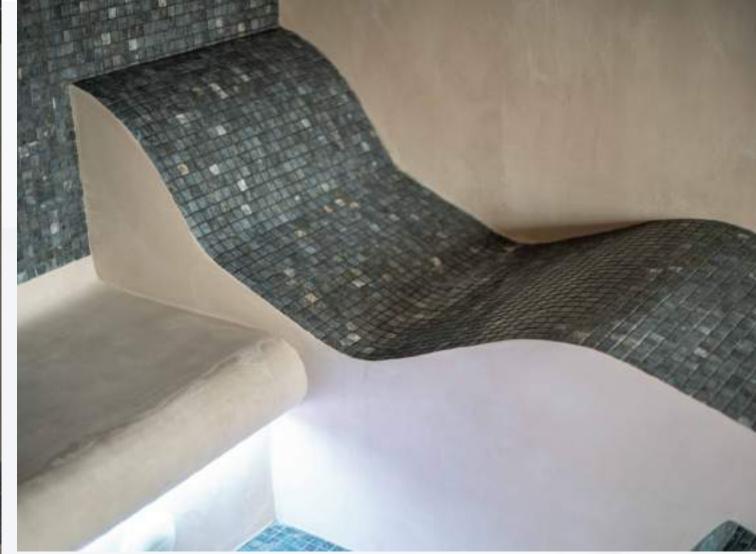

Key design considerations for Health / Safety / Hygiene:

Proper drainage to avoid excess water that can cause slips and/or breed bacteria

Ventilation that enables
the proper flow of
oxygen and
condensation

Emergency call systems

Measures for easy cleaning and disinfecting of all areas Building materials that minimize the growth of mould and bacteria