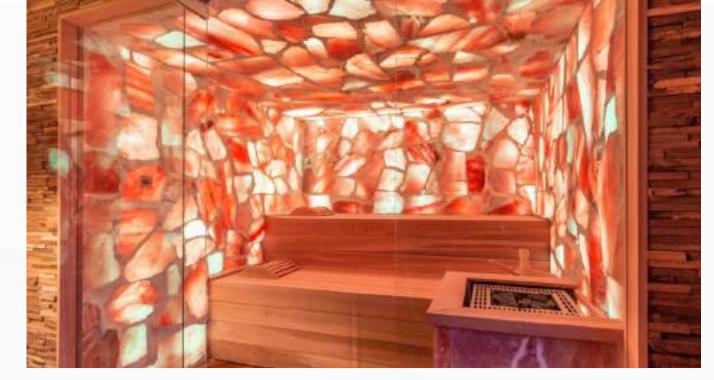

#### Health Benefits:

- May protect against the flu because salt has antifungal and antiviral properties. It can reduce inflammation and mucus in the lungs, improving respiratory conditions such as asthma, allergies, bronchitis, sinus congestion, etc.
- May relieve skin problems. Pure mineral salt has natural moisturizing properties; supports water balance and skin barrier function by attracting moisture to the skin.
- It increases the level of serotonin, which is believed to have a positive impact on digestion, memory, sleep, appetite, and mood.

#### **Mental Benefits:**

• Reduces stress and headaches, increases energy. Negative ions improve mood and promote relaxation. Many people visit salt rooms just to de-stress.