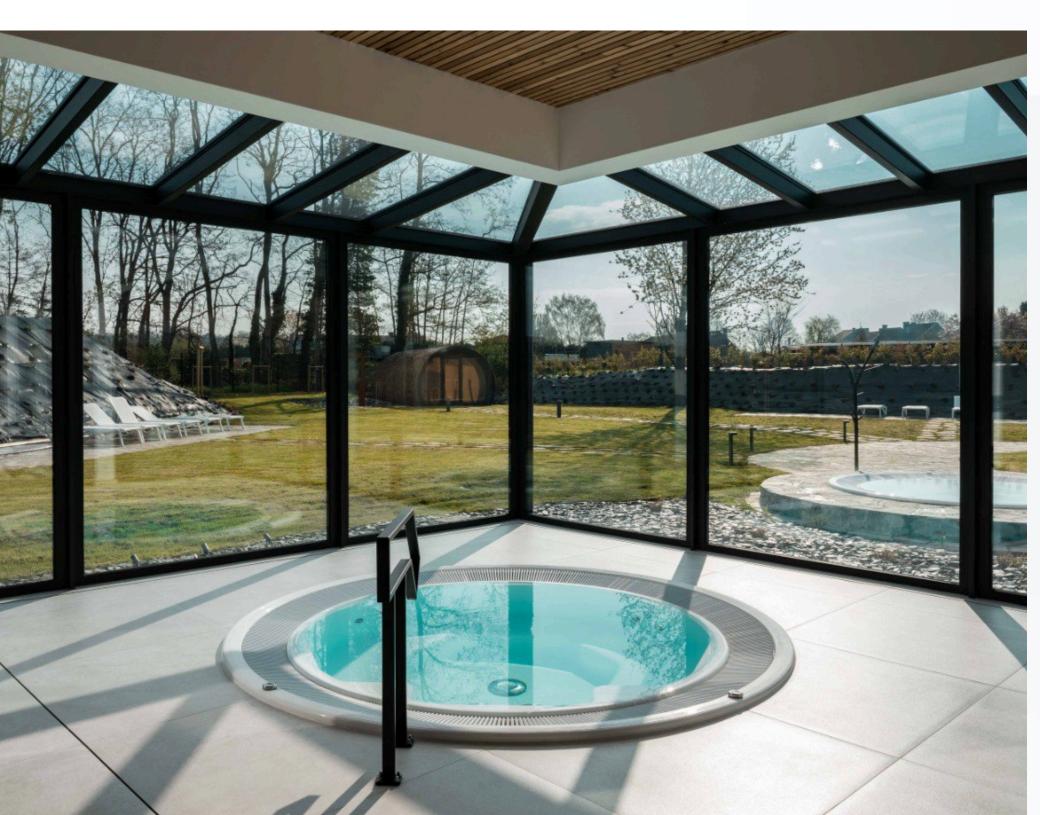

### Health Benefits:

- Enhanced blood circulation, improves your immunity and blood levels.
- Ensures the quick closure of skin pores, keeping the skin free of germs, and hydrates your eyes, hair, and skin.
- Regulates your core body temperature, relieves headaches and migraines, and helps you sleep better.
- A cold plunge bath helps with muscle recovery, soaking in cold water for short periods after exercise results in less muscle soreness later on.

### Mental Benefits:

- Hot/cold water therapy elevates heart rate, adrenaline, and the release of endorphins. This has proven to actually ease pain and lighten the mood.
- Leads to a balanced autonomic nervous system, reducing symptoms of depression and anxiety.
- Feeling clean on the outside can increase levels of moodboosting hormones, like norepinephrine and serotonin, on the inside.