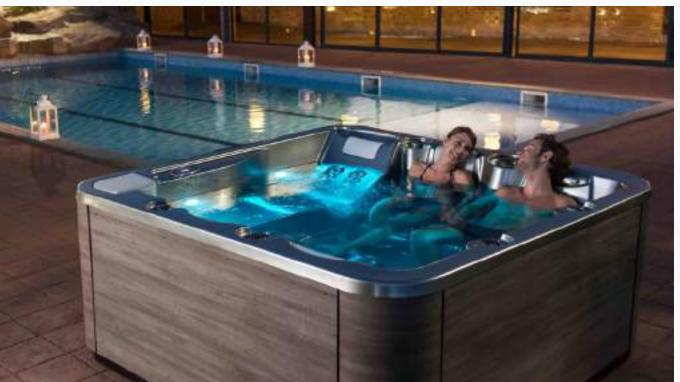

### Health Benefits:

- Enhanced blood circulation, improves your immunity and blood levels.
- Ensures the quick closure of skin pores, keeping the skin free of germs, and hydrates your eyes, hair, and skin.
- Regulates your core body temperature, relieves headaches and migraines, and helps you sleep better.
- A cold plunge bath helps with muscle recovery, soaking in cold water for short periods after exercise results in less muscle soreness later on.

### Mental Benefits:

- Hot/cold water therapy elevates heart rate, adrenaline, and the release of endorphins. This has proven to actually ease pain and lighten the mood.
- Leads to a balanced autonomic nervous system, reducing symptoms of depression and anxiety.
- Feeling clean on the outside can increase levels of moodboosting hormones, like norepinephrine and serotonin, on the inside.