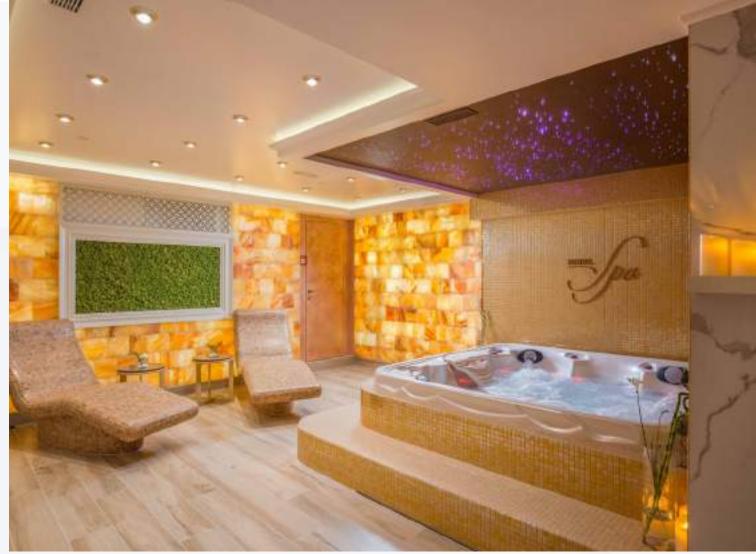

#### Health Benefits:

- May protect against the flu because salt has antifungal and antiviral properties. It can reduce inflammation and mucus in the lungs, improving respiratory conditions such as asthma, allergies, bronchitis, sinus congestion, etc.
- May relieve skin problems. Pure mineral salt has natural moisturizing properties; supports water balance and skin barrier function by attracting moisture to the skin.
- It increases the level of serotonin, which is believed to have a positive impact on digestion, memory, sleep, appetite, and mood.

#### **Mental Benefits:**

• Reduces stress and headaches, increases energy. Negative ions improve mood and promote relaxation. Many people visit salt rooms just to de-stress.