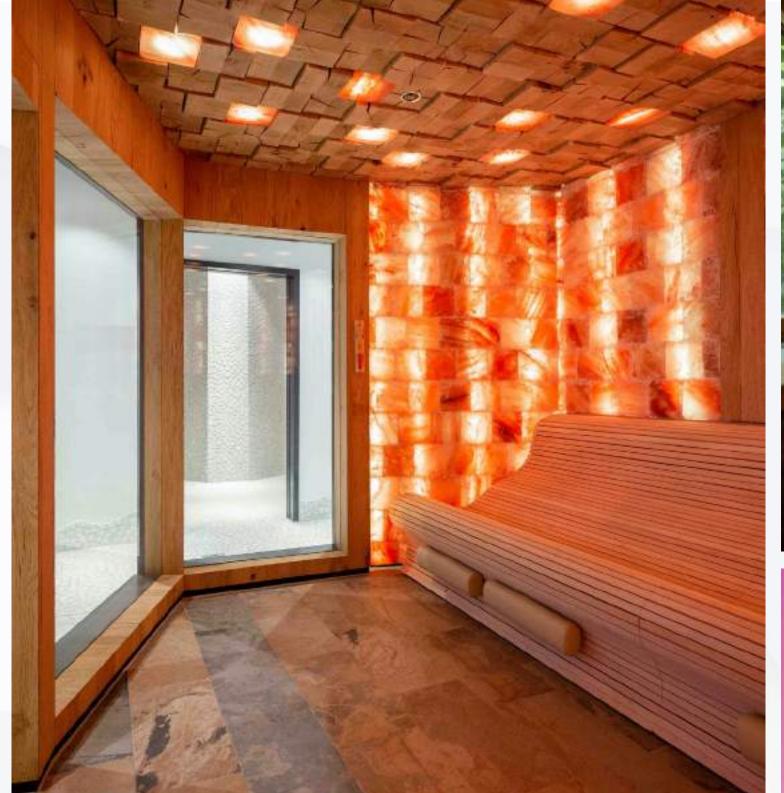

#### Health Benefits:

- May protect against the flu because salt has antifungal and antiviral properties. It can reduce inflammation and mucus in the lungs, improving respiratory conditions such as asthma, allergies, bronchitis, sinus congestion, etc.
- May relieve skin problems. Pure mineral salt has natural moisturizing properties; supports water balance and skin barrier function by attracting moisture to the skin.
- It increases the level of serotonin, which is believed to have a positive impact on digestion, memory, sleep, appetite, and mood.

#### **Mental Benefits:**

• Reduces stress and headaches, increases energy. Negative ions improve mood and promote relaxation. Many people visit salt rooms just to de-stress.