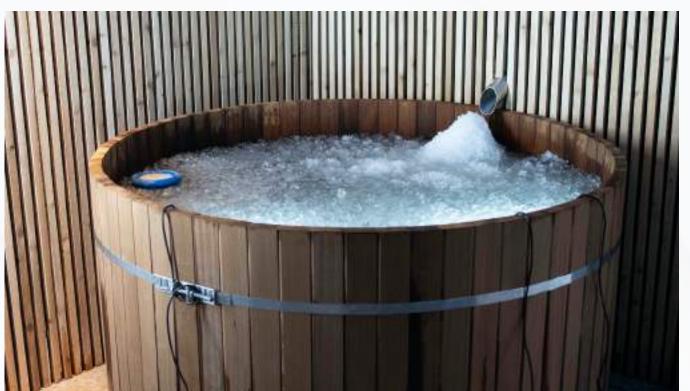

### Health Benefits:

- Enhanced blood circulation, improves your immunity and blood levels.
- Ensures the quick closure of skin pores, keeping the skin free of germs, and hydrates your eyes, hair, and skin.
- Regulates your core body temperature, relieves headaches and migraines, and helps you sleep better.
- A cold plunge bath helps with muscle recovery, soaking in cold water for short periods after exercise results in less muscle soreness later on.

### Mental Benefits:

- Hot/cold water therapy elevates heart rate, adrenaline, and the release of endorphins. This has proven to actually ease pain and lighten the mood.
- Leads to a balanced autonomic nervous system, reducing symptoms of depression and anxiety.
- Feeling clean on the outside can increase levels of moodboosting hormones, like norepinephrine and serotonin, on the inside.