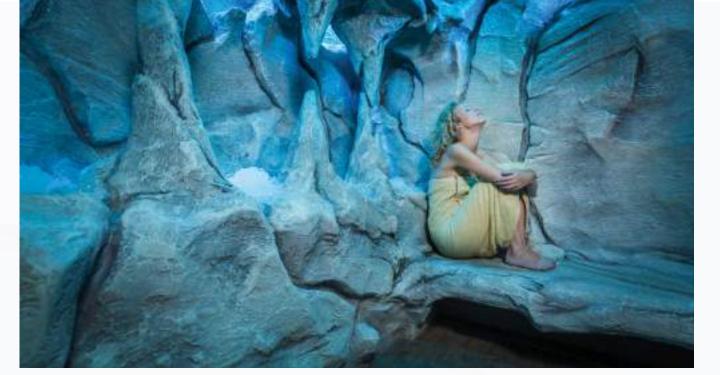

#### Health Benefits:

- May protect against the flu because salt has antifungal and antiviral properties. It can reduce inflammation and mucus in the lungs, improving respiratory conditions such as asthma, allergies, bronchitis, sinus congestion, etc.
- May relieve skin problems. Pure mineral salt has natural moisturizing properties; supports water balance and skin barrier function by attracting moisture to the skin.
- It increases the level of serotonin, which is believed to have a positive impact on digestion, memory, sleep, appetite, and mood.

#### **Mental Benefits:**

• Reduces stress and headaches, increases energy. Negative ions improve mood and promote relaxation. Many people visit salt rooms just to de-stress.