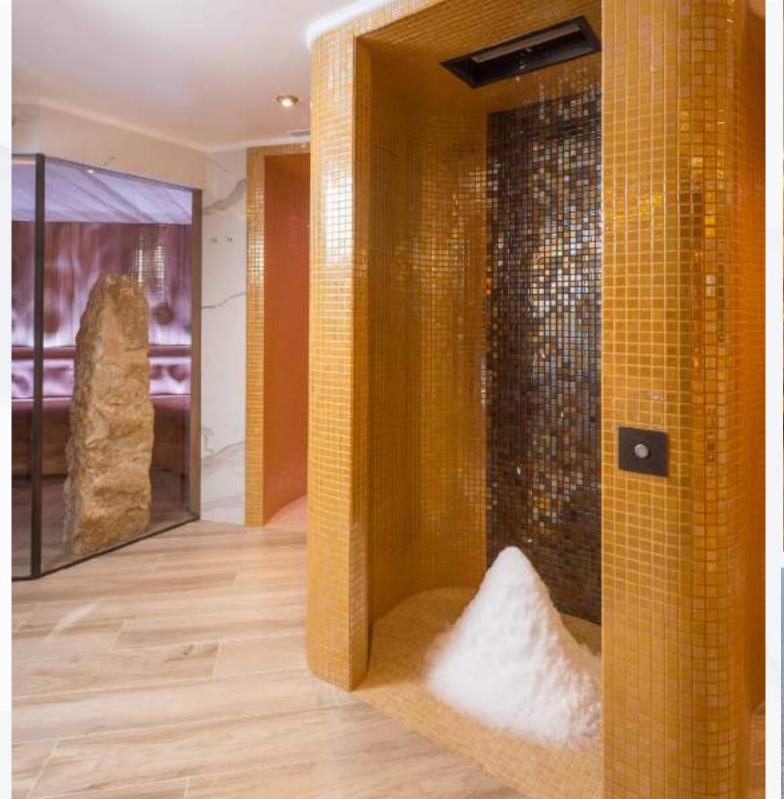

#### Health Benefits:

- May protect against the flu because salt has antifungal and antiviral properties. It can reduce inflammation and mucus in the lungs, improving respiratory conditions such as asthma, allergies, bronchitis, sinus congestion, etc.
- May relieve skin problems. Pure mineral salt has natural moisturizing properties; supports water balance and skin barrier function by attracting moisture to the skin.
- It increases the level of serotonin, which is believed to have a positive impact on digestion, memory, sleep, appetite, and mood.

#### **Mental Benefits:**

• Reduces stress and headaches, increases energy. Negative ions improve mood and promote relaxation. Many people visit salt rooms just to de-stress.