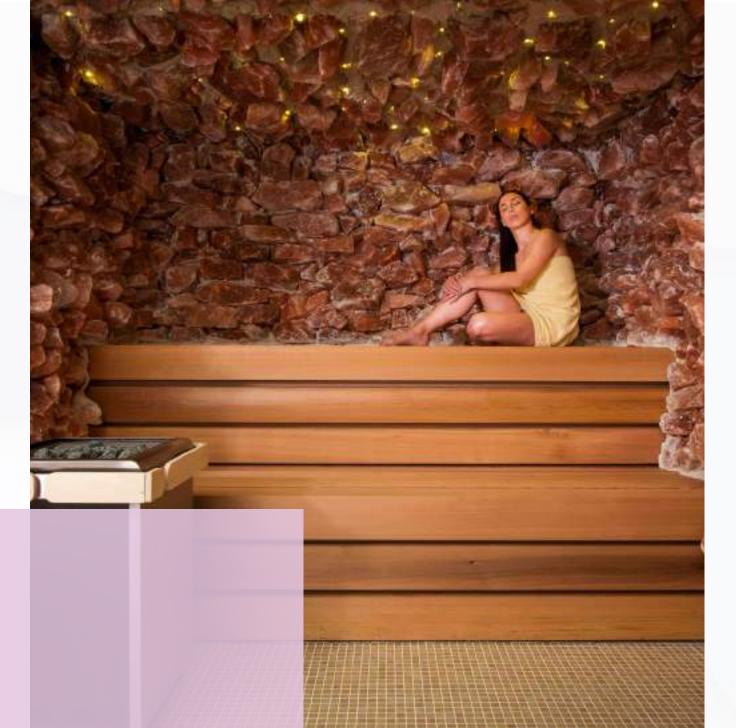

#### Health Benefits:

- May protect against the flu because salt has antifungal and antiviral properties. It can reduce inflammation and mucus in the lungs, improving respiratory conditions such as asthma, allergies, bronchitis, sinus congestion, etc.
- May relieve skin problems. Pure mineral salt has natural moisturizing properties; supports water balance and skin barrier function by attracting moisture to the skin.
- It increases the level of serotonin, which is believed to have a positive impact on digestion, memory, sleep, appetite, and mood.

#### **Mental Benefits:**

• Reduces stress and headaches, increases energy. Negative ions improve mood and promote relaxation. Many people visit salt rooms just to de-stress.