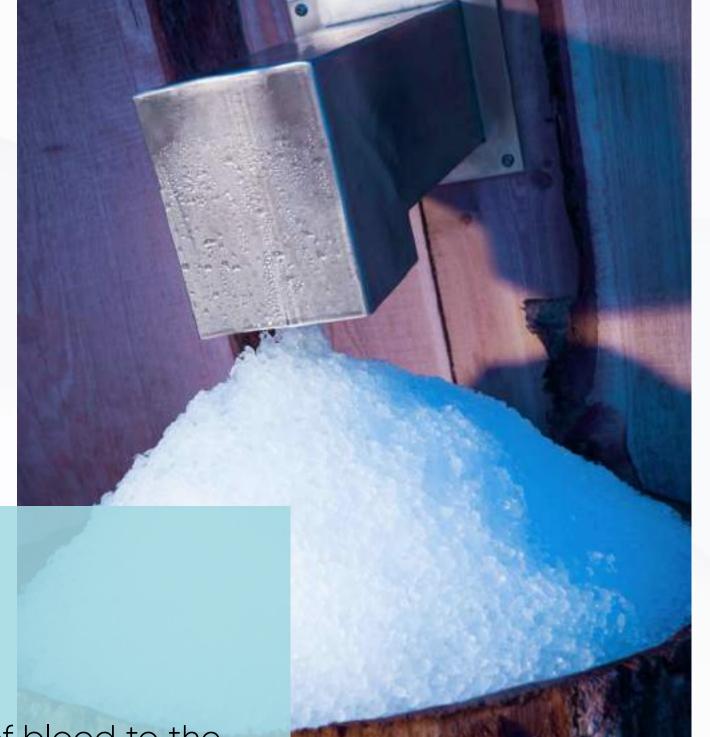

#### Health Benefits:

- May protect against the flu because salt has antifungal and antiviral properties. It can reduce inflammation and mucus in the lungs, improving respiratory conditions such as asthma, allergies, bronchitis, sinus congestion, etc.
- May relieve skin problems. Pure mineral salt has natural moisturizing properties; supports water balance and skin barrier function by attracting moisture to the skin.
- It increases the level of serotonin, which is believed to have a positive impact on digestion, memory, sleep, appetite, and mood.

#### **Mental Benefits:**

• Reduces stress and headaches, increases energy. Negative ions improve mood and promote relaxation. Many people visit salt rooms just to de-stress.